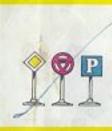

7 Balken mit Namen

2 Stück gebogene

1/ - vierk, 1,00

A Stuck 4 x B

- 2x8 1,00

229/1 Badpletten 8 Stück 2 x 8

230 6 Bäume und Büsche 1,00

231 ESSO-Tank und Schild 1.00 232 16 Verkehrszeichen 233 4 Lightmaste