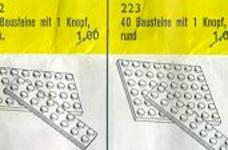

5 Winkelsteine 13 Bausteine mit 8 Knögfen

1,00

226

1,00

220

3 Stück 6 x B

1 - 2x8

20 Bausteine, gebogene