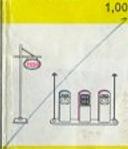

7 Balken mit Namen

2 Stück gebogene

1/ - vierk, 1,00

A Stuck 4 x B

- 2x8 1,00

229/1 Badpletten 8 Stück 2 x 8

230 6 Bäume und Büsche 1,00

231 ESSO-Tank und Schild 1.00 232 16 Verkehrszeichen 233 4 Lightmaste