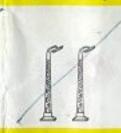

7 Balken mit Namen

2 Stück gebogene

1/ - vierk, 1,00

A Stuck 4 x B

- 2x8 1,00

229/1 Badpletten 8 Stück 2 x 8

230 6 Bäume und Büsche 1,00

231 ESSO-Tank und Schild 1.00 232 16 Verkehrszeichen 233 4 Lightmaste