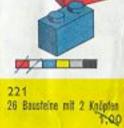

5 Winkelsteine 13 Bausteine mit 8 Knögfen

1,00

226

1,00

220

3 Stück 6 x B

1 - 2x8

20 Bausteine, gebogene