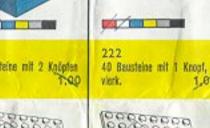

2148 0.10

2149 0.10

2:00

219

225

8 Knöpfen

9 Balken mit 6 und

15 Bausteine mit 6 Knögfen

5 Winkelsteine 13 Bausteine mit 8 Knögfen

1,00

226

1,00

220

3 Stück 6 x B

1 - 2x8

20 Bausteine, gebogene