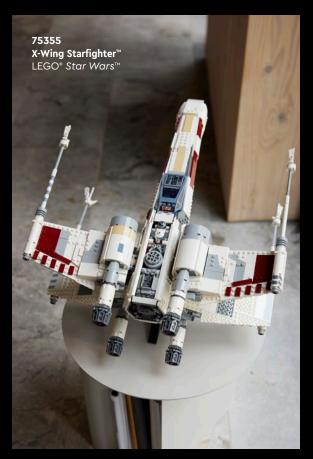

© & ™ Lucasfilm Ltd.

**75328**The Mandalorian™ Helmet
LEGO® Star Wars™

© & ™ Lucasfilm Ltd.

Recall exciting scenes from the *Star Wars* trilogy and *Star Wars: The Mandalorian* as you build this stunningly detailed Ultimate Collector Series version of an X-Wing Starfighter. Channel the focus of a Jedi to recreate authentic details using LEGO® bricks, including the opening cockpit, space behind the cockpit for the R2-D2 LEGO droid figure, and wings that can be adjusted from flight mode into attack mode at the turn of a switch.