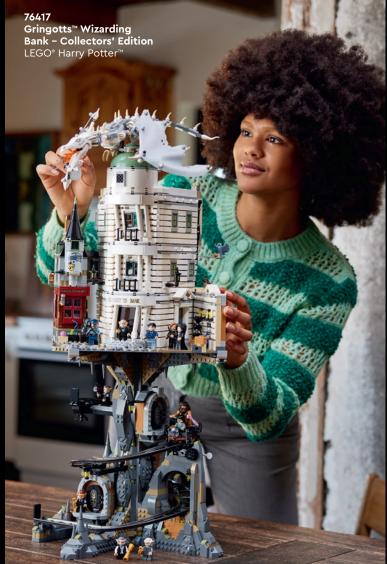

#### Harry Potter

Relive spellbinding Harry Potter™ movie scenes as you recreate Gringotts™ Wizarding Bank in LEGO® style. Capture authentic details of the bank and the Magical Menagerie shop next door. Build a vault-cart track for the minifigures to travel down to the bank's vaults. Stack the models with the Ukrainian Ironbelly dragon perched on top of the bank to complete a magical, spectacular centerpiece.

WIZARDING WORLD and all related trademarks, characters, names, and indicia are © & ™ Warner Bros. Entertainment Inc. Publishing Rights © JKR.