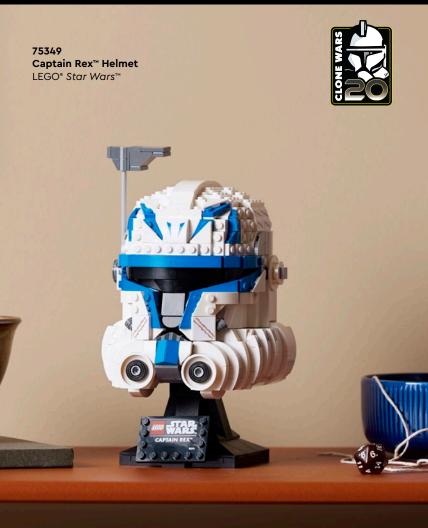

#### STAR WARS













Executor Super Star

Destroyer™

LEGO® Star Wars™





Spark memories of epic Clone Wars adventures with this LEGO® Star Wars™ Ultimate Collector Series version of the Venator-Class Republic Attack Cruiser. Let your mind drift to a galaxy far, far away as you recreate authentic features such as the striking red stripes, command bridge and hangar containing a brick-built scale model of a Republic Gunship.





# THE HELMET COLLECTION BRINGS A LITTLE LEGO® STAR WARS™ CHIC INTO ANY HOME









### BUILD AND DISPLAY

This cool construction model comes with a buildable display stand, featuring an information plaque, R2-D2 LEGO\* droid figure and an exclusive Lucasfilm 50th anniversary LEGO brick, to complete an awesome centerpiece for your home or workplace.







#### GALAXY OF FUN

It began a long time ago, in a galaxy far, far away. Now the story continues in your own home with LEGO® Star Wars™ sets for adults. Explore the range to discover holiday or birthday gift ideas for Star Wars fans and any passionate LEGO builder.









75350 Clone Commander Cody™ Helmet LEGO® Star Wars™







© & ™ Lucasfilm Ltd.





Pay homage to a legendary character with this LEGO® Star Wars™ Princess Leia (Boushh) Helmet build-and-display model for adults. Channel your creative Force to recreate the bounty hunter helmet worn by Princess Leia as a disguise to enter Jabba the Hutt's palace in Star Wars: Return of the Jedi. A buildable stand with a nameplate completes an admirable centerpiece.





© & ™ Lucasfilm Ltd.







**75328**The Mandalorian™ Helmet
LEGO