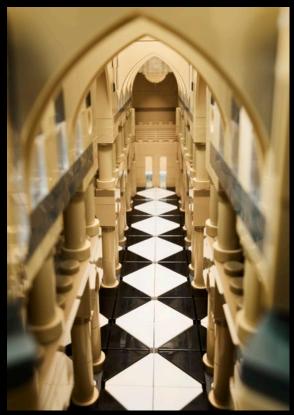

21061 Notre-Dame de Paris LEGO® Architecture

Ready for an awe-inspiring challenge? Standing at almost 5 feet tall, the LEGO® Eiffel tower set for adults is the flagship model in the LEGO Travel & History series. And it's not just one of the tallest LEGO sets ever, it's got one of the largest piece counts too – with 10,001 pieces for an immersive experience from start to finish. It also makes a top gift idea for travel or history lovers.