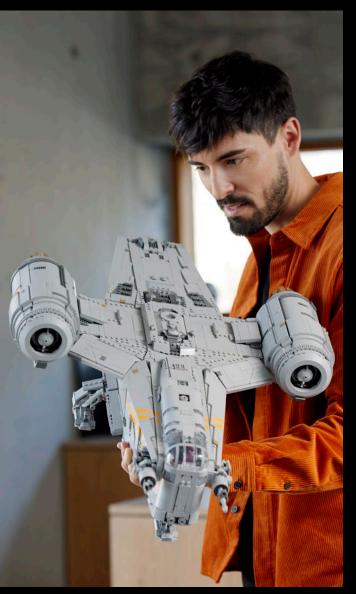

# THE BIGGEST-EVER LEGO® BRICK MODEL OF THE RAZOR CREST!

Relive The Mandalorian's bounty-hunting adventures as you build this Ultimate Collector Series version of The *Razor Crest*. Capture authentic features such as the cockpit, sleeping quarters, side hatches, cargo compartment and carbon-freezing chamber. A stand to display The Mandalorian, The Mythrol and Kuiil LEGO\* minifigures, plus Grogu and Blurrg LEGO figures, completes an impressive centerpiece.