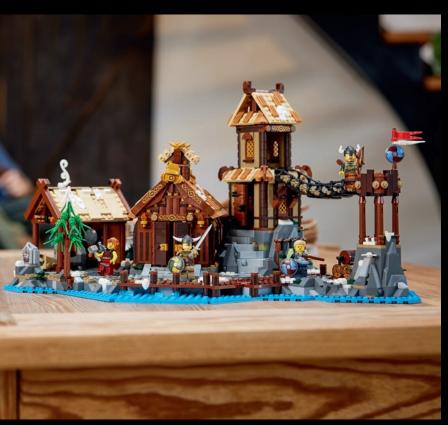

#### EXPERIENCE LIFE IN A VIKING VILLAGE

21343 Viking Village LEGO® Ideas

Take a trip back in time as you build and explore this richly detailed Viking Village play-and-display model. An ideal gift for history-lovers, it features 3 connectible sections with a blacksmith's smithy, chieftain's longhouse and a watchtower, plus blacksmith, chieftain, shield-maiden and archer minifigures to bring the scene to life.