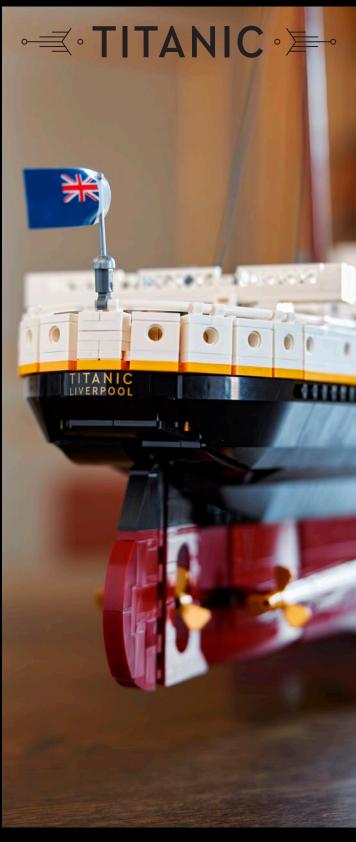

## 'THE WORLD'S BIGGEST SHIP'

Faithfully recreate the historical details of the Titanic in this 1:200 scale ship model.

Authentic details include over 300 portholes, the iconic bridge, lifeboats, benches, cargo crane and more.