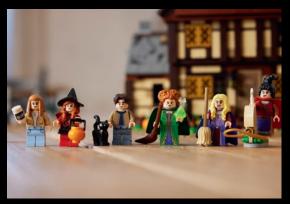

#### **NOSTALGIC FUN**

A top Halloween gift idea for fantasy-comedy fans, the set features 6 LEGO® | Disney minifigures, plus a Thackery Binx (in cat form) figure. The characters come with lots of accessory elements to bring Disney Hocus Pocus scenes to life, including a green lightning spell, Dani's Halloween pumpkin bucket and the broom, mop and vacuum cleaner the witches fly on in the movie. The gate/graveyard build can be used as a display stand for all the included characters.

Disney Hocus Pocus: The Sanderson Sisters' Cottage LEGO® Ideas

TM & © 2024 Columbia Pictures Industries, Inc. All Rights Reserved.

10300 Back to the Future Time Machine LEGO® Icons

Indulge your passion for one of the world's most loved movie trilogies, building 1 of 3 versions of the time-traveling car.