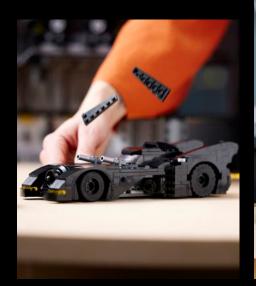

### VEHICLES

LEGO® Technic™

Welcome, gearhead, to the garage of your dreams. Take a look around. You'll find an all-star line-up of history's greatest and most iconic vehicles, recreated in stunning detail, waiting for you to take them for a spin. You'll find that building the LEGO® Vehicles range for Adults is about the journey, just as much as the destination.

The BMW logo, the BMW Motorrad word mark and the BMW Motorra model designation are trademarks of BMW AG and are used under li

Here's a project to thrill adult motorcycle fans. This LEGO® Technic™ Yamaha MT-10 SP model pays tribute to the most powerful Yamaha motorcycle in the 'hyper naked' category. The stripped-back styling highlights the torquey multi-speed transmission. Explore the LEGO AR app to see the model come to life.