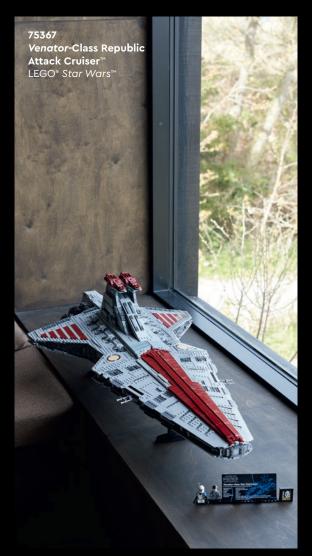

#### STAR WARS

Executor Super Star

Destroyer™

LEGO® Star Wars™

Spark memories of epic Clone Wars adventures with this LEGO® Star Wars™ Ultimate Collector Series version of the Venator-Class Republic Attack Cruiser. Let your mind drift to a galaxy far, far away as you recreate authentic features such as the striking red stripes, command bridge and hangar containing a brick-built scale model of a Republic Gunship.