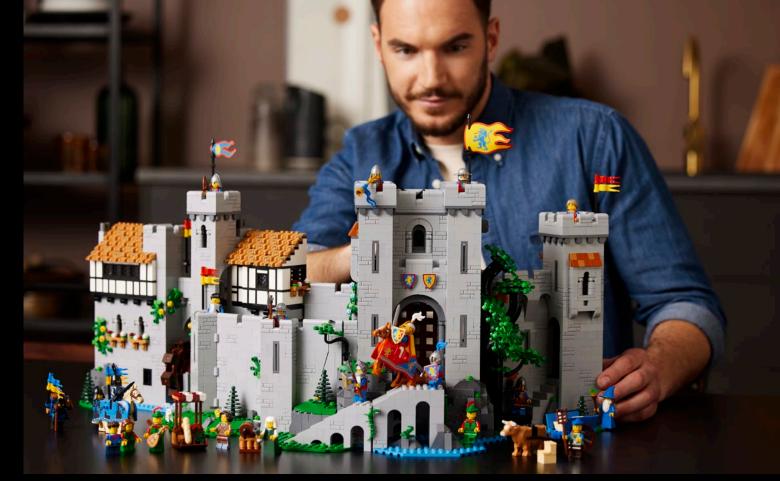

el building project for adults.





WWW.LEGO.COM LEGO® SETS FOR ADULT BUILDERS LEGO COLLECTION



8 detailed minifigures, including a jazz singer, bassist and drummer, set the scene for a show that will have the audience on their feet all evening. Intricate details include a mini microphone, a mini saxophone and a mini LP record.

# MAKE NEW FRIENDS AT THE CLUB









Celebrate the magic of Christmas with this cozy festive family build. Explore all the details of the charming house with a seasonal model to display.





10308 Holiday Main Street LEGO® Icons



# EASE INTO THE HOLIDAY SEASON









Light up your home with this authentically detailed LEGO® Ideas Motorized Lighthouse model, featuring a rotating light and Fresnel lens element.





21335 Motorized Lighthouse LEGO® Ideas









### TWISTS AND TURNS







10303 Loop Coaster LEGO° Icons

The gravity-driven roller-coaster comes with 1 train and a boarding station with opening barriers and a control panel. Lower the bars to secure the riders into the roller-coaster cars. Then release the brake to send the train to the foot of the elevator. Activate the elevator and enjoy the ride as the cars whizz through the roller-coaster's loops and turns.

In a world of distractions, LEGO° Sets for Adults offer a focused, hands-on, mindful activity. A creative recharge. A zone of zen. A place to find your flow.







*lego* 

## CHOOSE YOUR FAVORITE CONFIGURATION FOR DISPLAY







Uncover hidden treasures as you craft the iconic fortress brick by brick, including the admiral's office, a pirate prison and an array of se