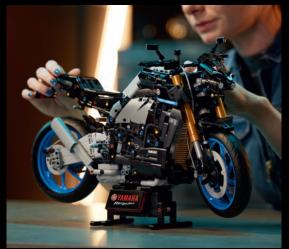

### VEHICLES

LEGO® Technic™

Welcome, gearhead, to the garage of your dreams. Take a look around. You'll find an all-star line-up of history's greatest and most iconic vehicles, recreated in stunning detail, waiting for you to take them for a spin. You'll find that building the LEGO® Vehicles range for Adults is about the journey, just as much as the destination.

The BMW logo, the BMW Motorrad word mark and the BMW Motorra model designation are trademarks of BMW AG and are used under li

Here's a project to thrill adult motorcycle fans. This LEGO® Technic™ Yamaha MT-10 SP model pays tribute to the most powerful Yamaha motorcycle in the 'hyper naked' category. The stripped-back styling highlights the torquey multi-speed transmission. Explore the LEGO AR app to see the model come to life.