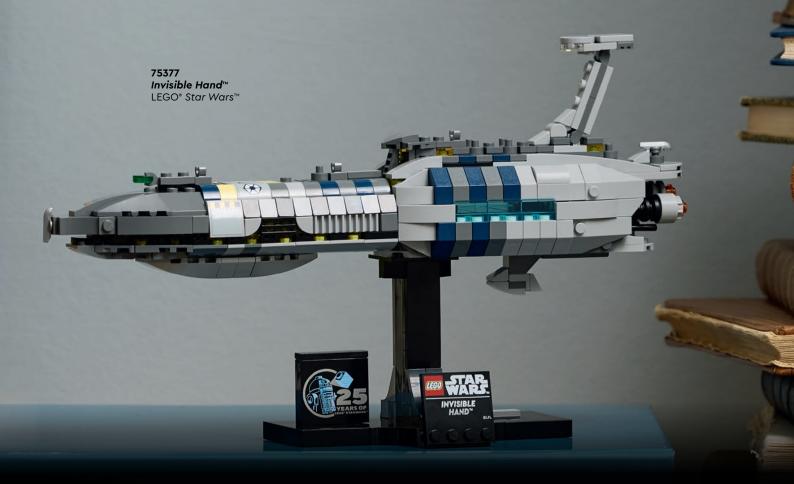

### AUTHENTICALLY DETAILED STAR WARS™ VEHICLE

Embark on an inspiring mission to build this LEGO® brick model of the *Invisible Hand* starship from *Star Wars: Revenge of the Sith.*Construct the hangar where Anakin Skywalker and Obi-Wan Kenobi landed in their starfighters and other authentic details. Place your starship on the stand with a nameplate and a LEGO *Star Wars*™ 25th anniversary brick to complete your creative journey.