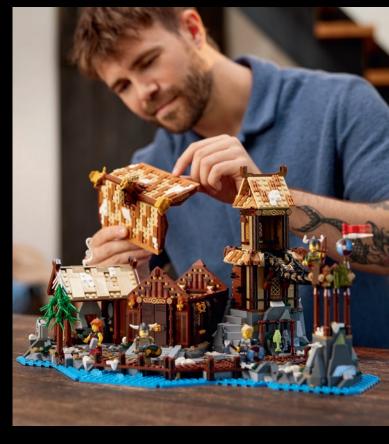

#### EXPERIENCE LIFE IN A VIKING VILLAGE

21343 Viking Village LEGO® Ideas

Take a trip back in time as you build and explore this richly detailed Viking Village play-and-display model. An ideal gift for history-lovers, it features 3 connectible sections with a blacksmith's smithy, chieftain's longhouse and a watchtower, plus blacksmith, chieftain, shield-maiden and archer minifigures to bring the scene to life.