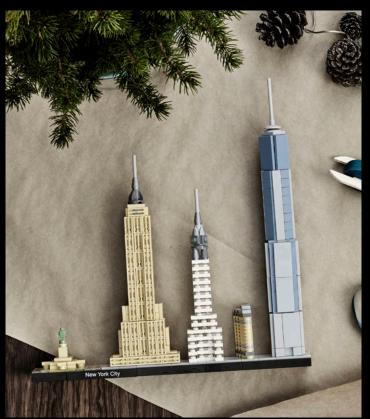

mark of Orient Express. All rights reserved.



Travel in style without leaving your home with this wonderfully detailed LEGO® Ideas model of the world-famous Orient Express train.





## 'THE WORLD'S BIGGEST SHIP'

Faithfully recreate the historical details of the Titanic in this 1:200 scale ship model.

Authentic details include over 300 portholes, the iconic bridge, lifeboats, benches, cargo crane and more.











Travel through time and space to recreate wonders of the world with LEGO® Travel, History & Archaeology Sets for Adults.











### CREATE AN ICONIC SYMBOL OF FREEDOM— THE STATUE OF LIBERTY!



Bring a symbolic centerpiece to your home or office with this LEGO° Architecture interpretation of the Statue of Liberty, a perfect marriage of architecture and sculpture.











Capture the grandeur of Paris architecture with this magnificent LEGO® Architecture Paris Skyline set that brings together the iconic Arc de Triomphe, Champs-Elysées, Tour Montparnasse, Grand Palais, Eiffel Tower and Louvre in an inspirational skyline setting.

© Pyramide du Louvre, architecte I. M. Pei, musée du Louvre.



#### ADULTS WELCOME