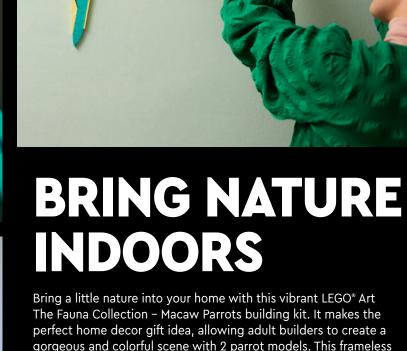

## DELIGHTFUL FAMILY TREE DISPLAY STAND

21346 Family Tree LEGO® Ideas

31211 The Fauna Collection - Macaw Parrots LEGO® Art

## A MINDFUL GIFT FOR BIRD-LOVERS

The kingfisher model depicts the bird, known for its striking plumage and remarkable hunting abilities, emerging from water with a fish catch. The water setting includes buildable reeds and doubles as a display stand. Position the bird's head and claws to create your favorite pose before placing it on display for all to enjoy.