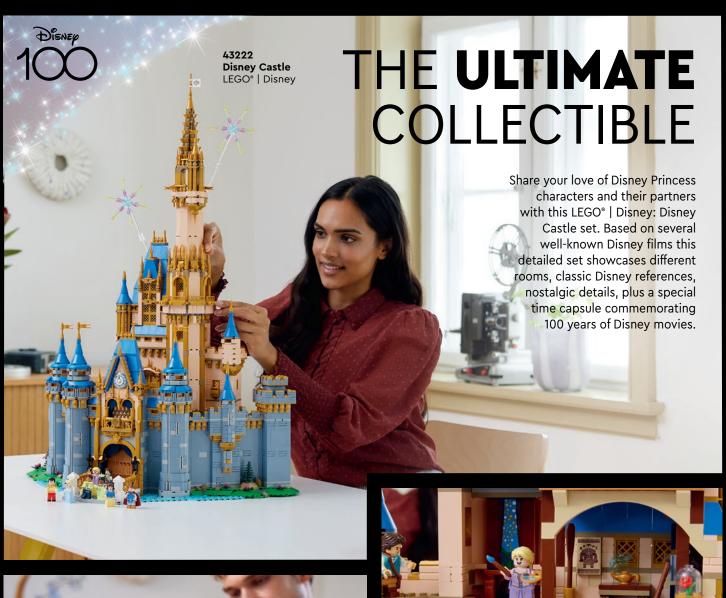

43225 The Little Mermaid Royal Clamshell LEGO® | Disney

Celebrate the magical world of Disney with this detailed LEGO® | Disney set! Build a movie camera and director's clapperboard with minifigure-scale multiplane camera. The set also includes LEGO | Disney minifigures of Walt Disney, Disney's Mickey Mouse and Minnie Mouse, plus LEGO animal figures Bambi and Dumbo. Created to help celebrate Disney's 100th anniversary.