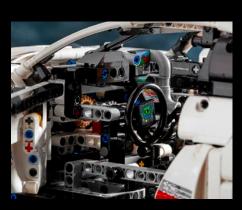

### VEHICLES

LEGO® Technic™

Welcome, gearhead, to the garage of your dreams. Take a look around. You'll find an all-star line-up of history's greatest and most iconic vehicles, recreated in stunning detail, waiting for you to take them for a spin. You'll find that building the LEGO® Vehicles range for Adults is about the journey, just as much as the destination.