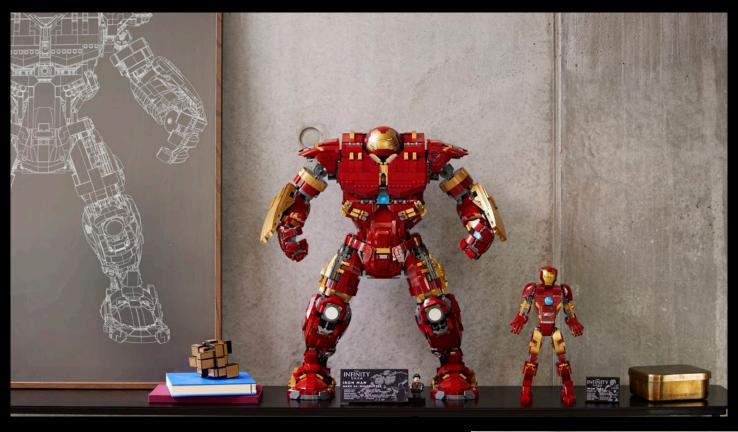

#### CELEBRATE MARVEL AVENGERS ON AN EPIC SCALE

Recreate the most iconic building in the Avengers Universe, along with spectacular scenes featuring extraordinary characters. Standing over 35.5 in. (90 cm) tall, this 5,201-piece display model is packed to the rooftop with detailed callouts from the MCU and opportunities to customize the action taking place both inside and out.

### LEGO® RECREATION OF SPIDER-MAN'S MASK

**76285 Spider-Man's Mask**LEGO® Marvel

2024 MARVEL

31209 The Amazing Spider-Man LEGO® Art

© 2024 MARVEL

© 2024 MARVEL

**76210 Hulkbuster**LEGO® Marvel