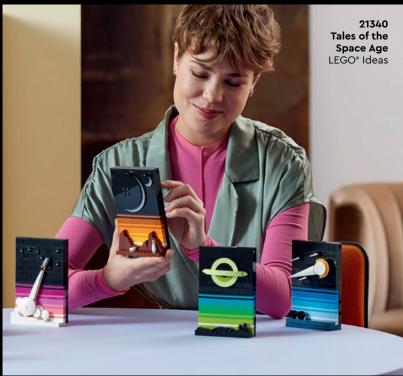

#### MILKY WAY WALL ART

31212 The Milky Way Galaxy LEGO® Art

Goodbye, planet Earth. Hello, endless possibilities. Celebrate the dreams and reality of space exploration as you build 3D postcards inspired by 1980s sci-fi myths, movies, books and posters. Construct graphic images of a space shuttle, moon base, black hole, lunar eclipse, different star constellations and more. Display the 4 postcards separately or connect them to create a stellar centerpiece.