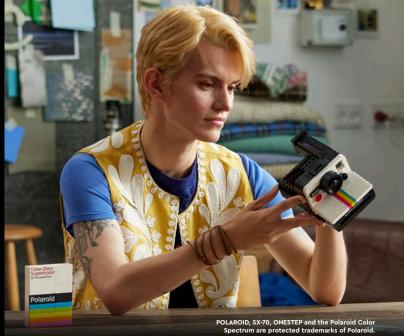

#### **Polaroid OneStep**

SX-70 Camera

Enjoy quality time capturing iconic details such as the viewfinder, Color Spectrum and exposure compensation dial, and add stickers with authentic graphics. Build a Polaroid Time-Zero Supercolor SX-70 Land Film pack containing 3 illustrated 'photos', including one of Polaroid inventor Edwin H. Land. Choose a photo, load it into the camera, press the red shutter button and the photo is ejected, just like the real thing.

### VINTAGE POLAROID CAMERA MODEL FOR CREATIVE BUILDING

21345 Polaroid OneStep SX-70 Camera LEGO® Ideas

Share treasured personal memories with this LEGO® Ideas Family Tree model. Hang small photos, notes and other paper mementos in the tree. Choose seasonal foliage and flower elements from the storage compartment under the tree. Place birds, a butterfly, a kite and a toy plane in the branches and add a ladder, artist's easel, basket, binoculars and food items to complete the evocative scene.