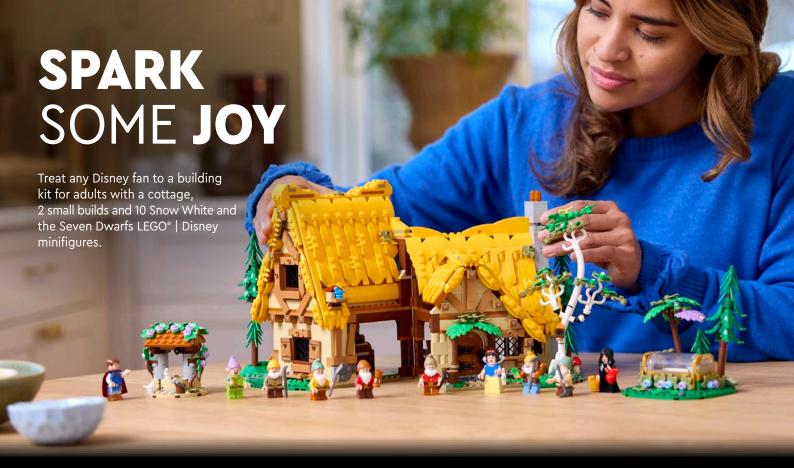

43242 Snow White and the Seven Dwarfs' Cottage LEGO\* | Disney

This premium, detailed LEGO® set includes 5 well-known characters from the live-action *The Little Mermaid* movie – Disney Princess Ariel, Karina, Indira, King Triton and Ursula LEGO | Disney minifigures, plus Sebastian and Flounder LEGO figures. Once built, the seashell makes an impressive display piece.