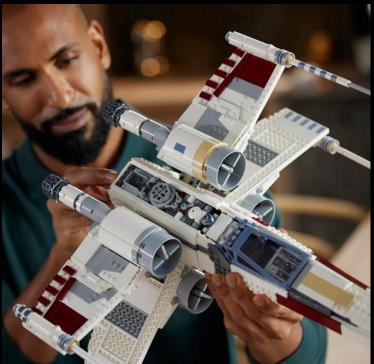

© & ™ Lucasfilm Ltd.

**75328**The Mandalorian™ Helmet
LEGO® Star Wars™

© & ™ Lucasfilm Ltd.

Recall exciting scenes from the *Star Wars* trilogy and *Star Wars: The Mandalorian* as you build this stunningly detailed Ultimate Collector Series version of an X-Wing Starfighter. Channel the focus of a Jedi to recreate authentic details using LEGO® bricks, including the opening cockpit, space behind the cockpit for the R2-D2 LEGO droid figure, and wings that can be adjusted from flight mode into attack mode at the turn of a switch.