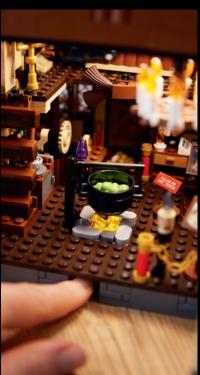

#### **NOSTALGIC FUN**

A top Halloween gift idea for fantasy-comedy fans, the set features 6 LEGO® | Disney minifigures, plus a Thackery Binx (in cat form) figure. The characters come with lots of accessory elements to bring Disney Hocus Pocus scenes to life, including a green lightning spell, Dani's Halloween pumpkin bucket and the broom, mop and vacuum cleaner the witches fly on in the movie. The gate/graveyard build can be used as a display stand for all the included characters.

Disney Hocus Pocus: The Sanderson Sisters' Cottage LEGO® Ideas

TM & © 2024 Columbia Pictures Industries, Inc. All Rights Reserved.

10300 Back to the Future Time Machine LEGO® Icons

Indulge your passion for one of the world's most loved movie trilogies, building 1 of 3 versions of the time-traveling car.