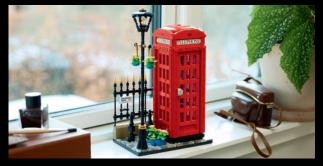

Rekindle nostalgic memories with this authentically detailed display model of a classic red London telephone box. Build a vintage rotary phone or a 1990s-style phone to place inside the booth. Press the roof to turn on the light. Add London-style surroundings, including a cobbled street, lamppost, hanging flower baskets and fence – you can even use the fence as a cell phone stand.

21347 Red London Telephone Box LEGO® Ideas