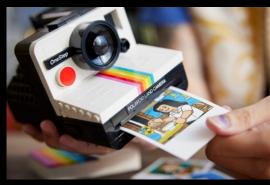

#### **Polaroid OneStep**

SX-70 Camera

Enjoy quality time capturing iconic details such as the viewfinder, Color Spectrum and exposure compensation dial, and add stickers with authentic graphics. Build a Polaroid Time-Zero Supercolor SX-70 Land Film pack containing 3 illustrated 'photos', including one of Polaroid inventor Edwin H. Land. Choose a photo, load it into the camera, press the red shutter button and the photo is ejected, just like the real thing.

### VINTAGE POLAROID CAMERA MODEL FOR CREATIVE BUILDING

21345 Polaroid OneStep SX-70 Camera LEGO® Ideas

Share treasured personal memories with this LEGO® Ideas Family Tree model. Hang small photos, notes and other paper mementos in the tree. Choose seasonal foliage and flower elements from the storage compartment under the tree. Place birds, a butterfly, a kite and a toy plane in the branches and add a ladder, artist's easel, basket, binoculars and food items to complete the evocative scene.