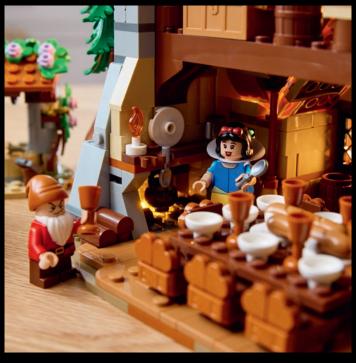

43242 Snow White and the Seven Dwarfs' Cottage LEGO\* | Disney

This premium, detailed LEGO® set includes 5 well-known characters from the live-action *The Little Mermaid* movie – Disney Princess Ariel, Karina, Indira, King Triton and Ursula LEGO | Disney minifigures, plus Sebastian and Flounder LEGO figures. Once built, the seashell makes an impressive display piece.