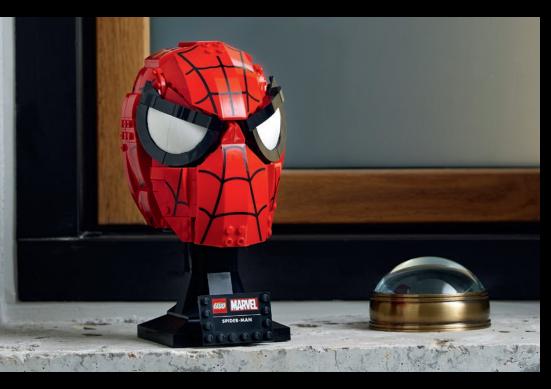

76269

**Avengers Tower** LEGO® Marvel

Adult Marvel enthusiasts can showcase their passion for Spider-Man with the collectible LEGO® Marvel Spider-Man's Mask. This authentically detailed buildable model captures the style of the iconic Super Hero, one of the most recognizable characters in the Marvel Cinematic Universe.

### LEGO® RECREATION OF SPIDER-MAN'S MASK

**76285 Spider-Man's Mask**LEGO® Marvel

2024 MARVEL

31209 The Amazing Spider-Man LEGO® Art

© 2024 MARVEL

© 2024 MARVEL

**76210 Hulkbuster**LEGO® Marvel