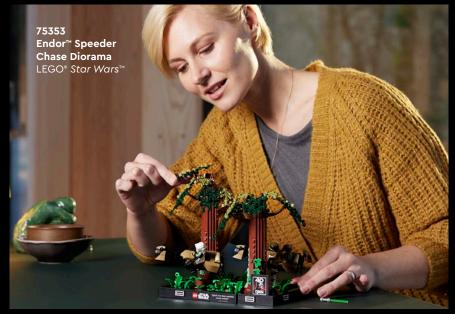

Build a dynamic snapshot of Princess Leia and Luke Skywalker's pursuit of a Scout Trooper on the Forest Moon of Endor. Recreate the look of the forest with buildable trees and new-for-May-2023 fern elements. Pose the speeder bikes at angles as if they are weaving between the trees at top speed. Add a Star Wars: Return of the Jedi 40th anniversary plaque to complete a nostalgic centerpiece.