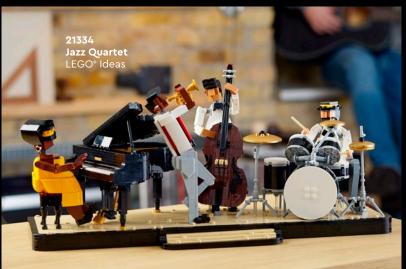

WWW.LEGO.COM LEGO® SETS FOR ADULT BUILDERS LEGO COLLECTION

8 detailed minifigures, including a jazz singer, bassist and drummer, set the scene for a show that will have the audience on their feet all evening. Intricate details include a mini microphone, a mini saxophone and a mini LP record.

### SHARE THE JOY

This collectible display model makes a cool treat for yourself and the best gift for other jazz lovers and music fans in your life. Separate building instructions are included for each musician and instrument, so you can share the joyful creative experience with family, friends or bandmates. When the builds are complete, the quartet can be connected in whatever stage formation you prefer for display.