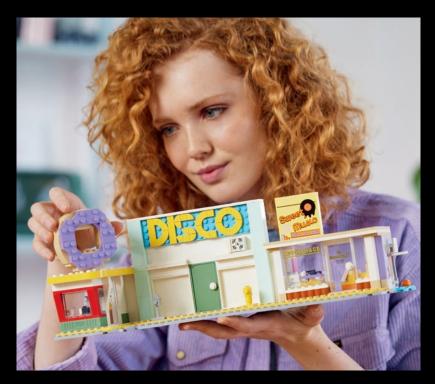

WWW.LEGO.COM LEGO® SETS FOR ADULT BUILDERS LEGO COLLECTION

8 detailed minifigures, including a jazz singer, bassist and drummer, set the scene for a show that will have the audience on their feet all evening. Intricate details include a mini microphone, a mini saxophone and a mini LP record.

# MAKE NEW FRIENDS AT THE CLUB

Celebrate the magic of Christmas with this cozy festive family build. Explore all the details of the charming house with a seasonal model to display.

10308 Holiday Main Street LEGO® Icons