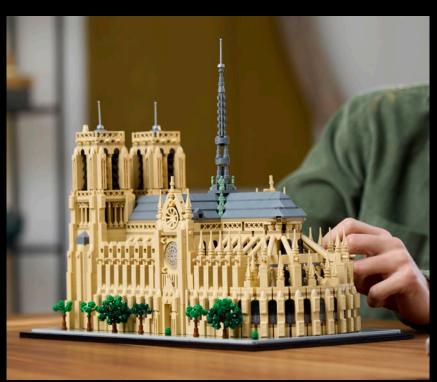

21061 Notre-Dame de Paris LEGO® Architecture

Ready for an awe-inspiring challenge? Standing at almost 5 feet tall, the LEGO® Eiffel tower set for adults is the flagship model in the LEGO Travel & History series. And it's not just one of the tallest LEGO sets ever, it's got one of the largest piece counts too – with 10,001 pieces for an immersive experience from start to finish. It also makes a top gift idea for travel or history lovers.