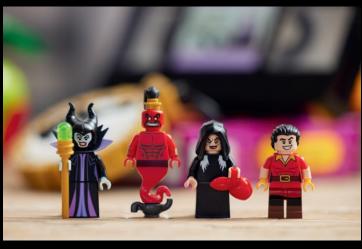

### DISNEY MEMORABILIA DISPLAY

Present a Disney fan with this display-worthy collectible buildable set, with 4 LEGO® | Disney minifigures and lots of hidden details to inspire exploration – and play.