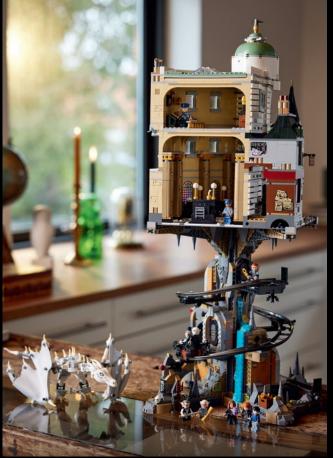

#### Harry Potter

Relive spellbinding Harry Potter™ movie scenes as you recreate Gringotts™ Wizarding Bank in LEGO® style. Capture authentic details of the bank and the Magical Menagerie shop next door. Build a vault-cart track for the minifigures to travel down to the bank's vaults. Stack the models with the Ukrainian Ironbelly dragon perched on top of the bank to complete a magical, spectacular centerpiece.

WIZARDING WORLD and all related trademarks, characters, names, and indicia are © & ™ Warner Bros. Entertainment Inc. Publishing Rights © JKR.