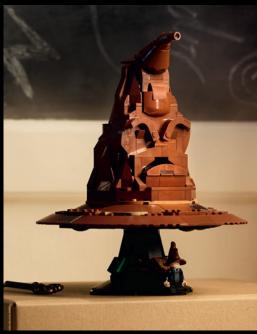

# A LEGO® HARRY POTTER™ SORTING HAT™ THAT REALLY TALKS!

Display the magic of the Wizarding World with a brick-built Hogwarts™ Sorting Hat™ that's full of surprises! Tip the top of the hat or place it on your head to make it speak. It has 31 randomized sound combinations! Will it choose Gryffindor™, Slytherin™, Hufflepuff™ or Ravenclaw™ house for you? The hat comes with a stand and a Harry Potter™ minifigure to complete a playful centerpiece.