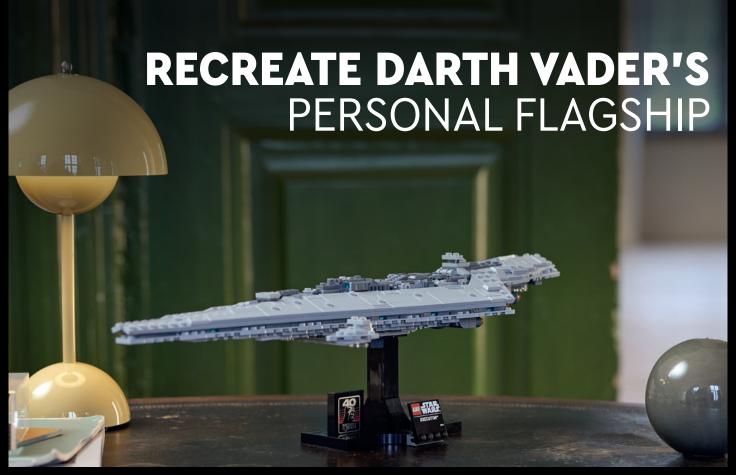

#### STAR WARS

Executor Super Star

Destroyer™

LEGO® Star Wars™

Spark memories of epic Clone Wars adventures with this LEGO® Star Wars™ Ultimate Collector Series version of the Venator-Class Republic Attack Cruiser. Let your mind drift to a galaxy far, far away as you recreate authentic features such as the striking red stripes, command bridge and hangar containing a brick-built scale model of a Republic Gunship.