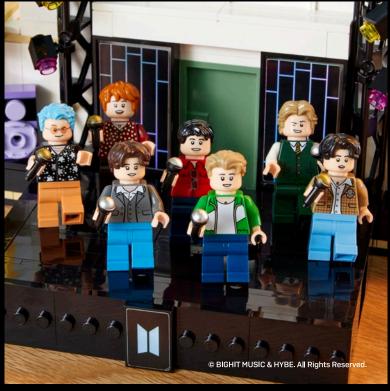

WWW.LEGO.COM LEGO® SETS FOR ADULT BUILDERS LEGO COLLECTION

8 detailed minifigures, including a jazz singer, bassist and drummer, set the scene for a show that will have the audience on their feet all evening. Intricate details include a mini microphone, a mini saxophone and a mini LP record.

# MAKE NEW FRIENDS AT THE CLUB

Celebrate the magic of Christmas with this cozy festive family build. Explore all the details of the charming house with a seasonal model to display.

10308 Holiday Main Street LEGO® Icons