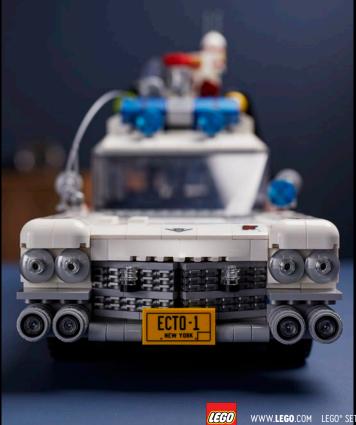

### VEHICLES

LEGO® Technic™

Welcome, gearhead, to the garage of your dreams. Take a look around. You'll find an all-star line-up of history's greatest and most iconic vehicles, recreated in stunning detail, waiting for you to take them for a spin. You'll find that building the LEGO® Vehicles range for Adults is about the journey, just as much as the destination.

The BMW logo, the BMW Motorrad word mark and the BMW Motorra model designation are trademarks of BMW AG and are used under li

Here's a project to thrill adult motorcycle fans. This LEGO® Technic™ Yamaha MT-10 SP model pays tribute to the most powerful Yamaha motorcycle in the 'hyper naked' category. The stripped-back styling highlights the torquey multi-speed transmission. Explore the LEGO AR app to see the model come to life.