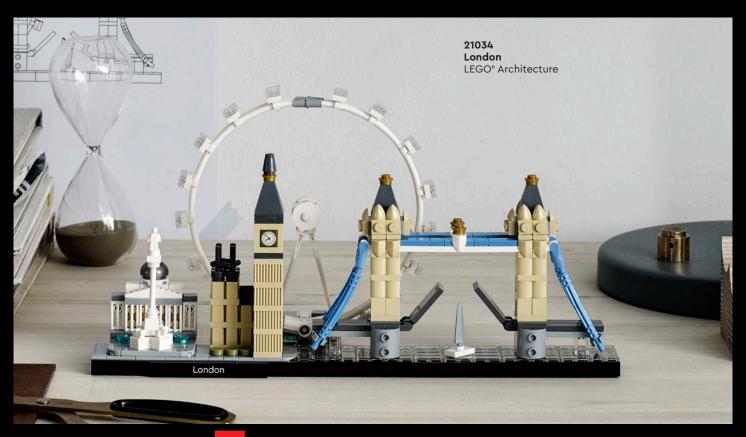

Travel through time and space to recreate wonders of the world with LEGO® Travel, History & Archaeology Sets for Adults.