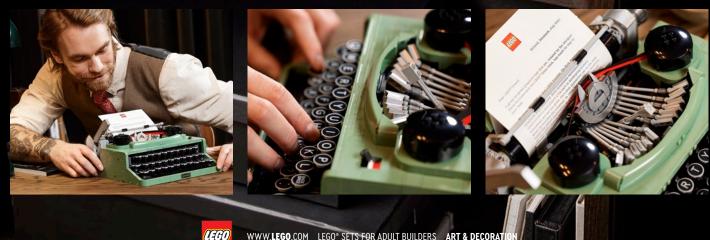

s. The LEGO® Icons Tiny Plants building project features flora based on arid, tropical and carnivorous species, each nestled in a buildable, terracotta-colored container. Enjoy time out crafting each of the 9 plants before displaying them in your home or office.









Rekindle nostalgic memories with this authentically detailed display model of a classic red London telephone box. Build a vintage rotary phone or a 1990s-style phone to place inside the booth. Press the roof to turn on the light. Add London-style surroundings, including a cobbled street, lamppost, hanging flower baskets and fence – you can even use the fence as a cell phone stand.

21347 Red London Telephone Box LEGO® Ideas

## NOSTALGIC GIFT IDEA FOR ADULTS





# BUILD YOUR OWN OLD-FASHIONED TYPEWRITER IN LEGO® STYLE







#### **Polaroid OneStep**

SX-70 Camera



Enjoy quality time capturing iconic details such as the viewfinder, Color Spectrum and exposure compensation dial, and add stickers with authentic graphics. Build a Polaroid Time-Zero Supercolor SX-70 Land Film pack containing 3 illustrated 'photos', including one of Polaroid inventor Edwin H. Land. Choose a photo, load it into the camera, press the red shutter button and the photo is ejected, just like the real thing.

### VINTAGE POLAROID CAMERA MODEL FOR CREATIVE BUILDING





21345 Polaroid OneStep SX-70 Camera LEGO® Ideas

Share treasured personal memories with this LEGO® Ideas Family Tree model. Hang small photos, notes and other paper mementos in the tree. Choose seasonal foliage and flower elements from the storage compartment under th