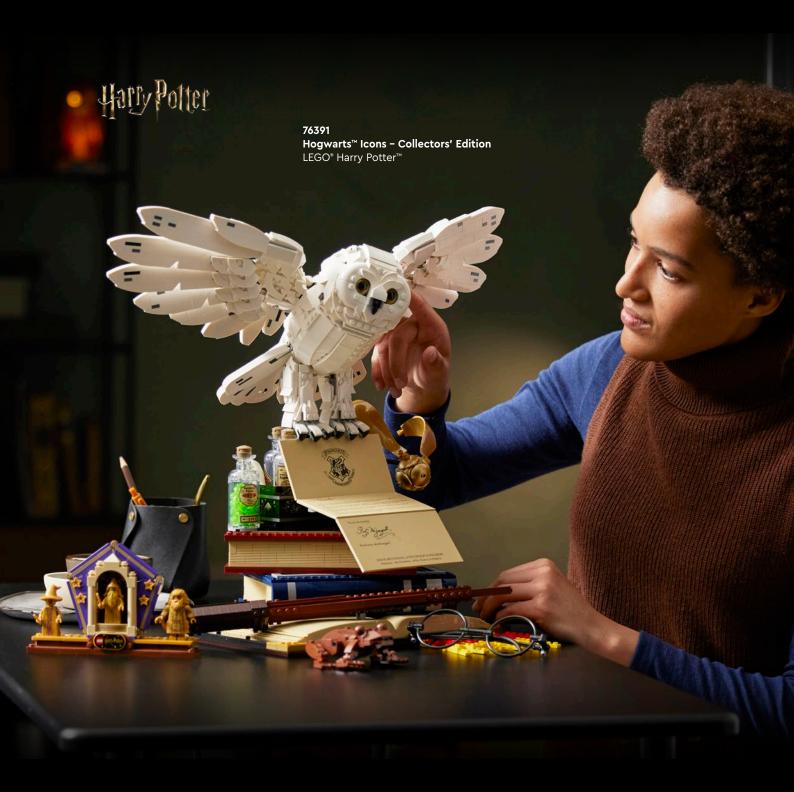

© & ™ Lucasfilm Ltd.

**76429 Talking Sorting Hat™**LEGO® Harry Potter™

# A LEGO® HARRY POTTER™ SORTING HAT™ THAT REALLY TALKS!

Display the magic of the Wizarding World with a brick-built Hogwarts™ Sorting Hat™ that's full of surprises! Tip the top of the hat or place it on your head to make it speak. It has 31 randomized sound combinations! Will it choose Gryffindor™, Slytherin™, Hufflepuff™ or Ravenclaw™ house for you? The hat comes with a stand and a Harry Potter™ minifigure to complete a playful centerpiece.

WIZARDING WORLD and all related trademarks, characters, names, and indicia are ⊚ & ™ Warner Bros Entertainment Inc. Publishing Rights ⊚ JKR.