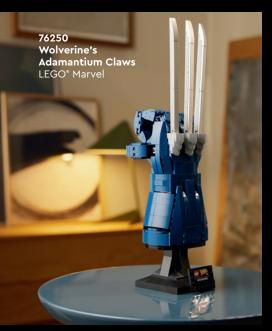

RECREATION OF SPIDER-MAN'S MASK







**76285 Spider-Man's Mask**LEGO® Marvel



2024 MARVEL



31209 The Amazing Spider-Man LEGO® Art





© 2024 MARVEL







© 2024 MARVEL

**76210 Hulkbuster**LEGO® Marvel

# LOSE YOURSELF IN YOUR FAVORITE MOVIES AND SHOWS LIKE NEVER BEFORE







Celebrate your favorite movies and shows with LEGO® Sets for Adults.



© 2024 MARVEL





### AN EMBLEM OF GOOD VS. EVIL

Adult Marvel enthusiasts can put their passion on display with this recreation of one of the most iconic items in the Marvel Cinematic Universe. LEGO® Marvel Captain America's Shield is a detailed and authentic model that is rewarding to build and pleasing to admire long after the construction work has been completed.



### ICONIC HEADGEAR TO BUILD AND DISPLAY





© 2024 MARVEL











## ICONIC ADAMANTIUM CLAWS TO BUILD AND DISPLAY







### COLLECTIBLE MARVEL MOVIE MODEL



An authentic recreation of the iconic Infinity Gauntlet, complete with 6 Infinity Stones and movable fingers, for adult fans of the Marvel Universe.

© 2024 MARVEL



### A BUILD-AND-DISPLAY CELEBRATION OF **DOCTOR STRANGE**

Recreate classic scenes from the Marvel Cinematic Universe with this customizable, authentically detailed celebration of Doctor Strange for adult enthusiasts.





© 2024 MARVEL







**76187 Venom** LEGO® Marvel



Escape the real world for the Spider-Man universe with this LEGO® brick recreation of Venom – a rewarding project for adult fans of Marvel comics.



### INTERACTIVE, BUILDABLE GOTHAM CITY MODEL FOR ADULTS







**GOTHAM CITY** 

Evoke the iconic 'dark deco'