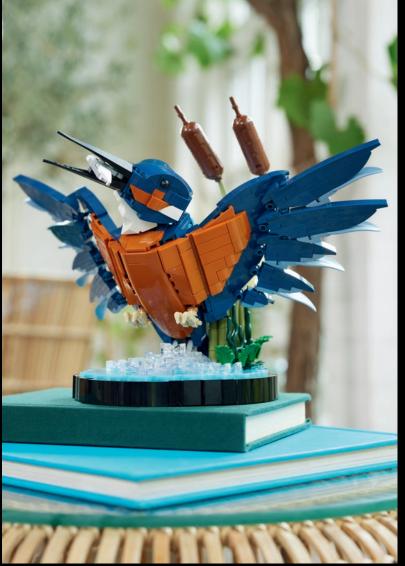

## A MINDFUL GIFT FOR BIRD-LOVERS

The kingfisher model depicts the bird, known for its striking plumage and remarkable hunting abilities, emerging from water with a fish catch. The water setting includes buildable reeds and doubles as a display stand. Position the bird's head and claws to create your favorite pose before placing it on display for all to enjoy.