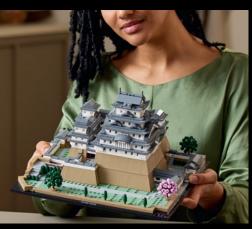

Celebrate the longevity and majestic beauty of one of Japan's most revered buildings with this LEGO® Architecture Himeji Castle display model. Be transported to the city of Himeji without leaving home as you recreate authentic details such as the castle's turrets, walkways and asymmetric walls in LEGO style. Lift off the top of the main building to view a simplified interpretation of the interior layout.