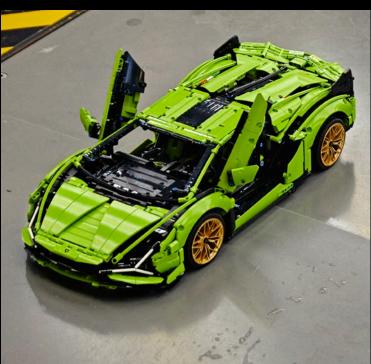

#### CELEBRATE AN ICONIC SUPERCAR

**42115** Lamborghini Sián FKP 37 LEGO® Technic™

This buildable car set lets you enjoy quality downtime as you bring the beautiful Sián FKP 37 to life. Presented in an elegant box, it includes an exclusive coffee-table-quality book with building instructions, images and behind-the-scenes interviews. Open the hood to discover your unique serial number and unlock special online content.

The "Lamborghini" and "Lamborghini Bull and Shield" trademarks, copyrights, designs and models are used under license from Automobili Lamborghini S.p.A, Italy.

42141 McLaren Formula 1™ Race Car LEGO® Technic™