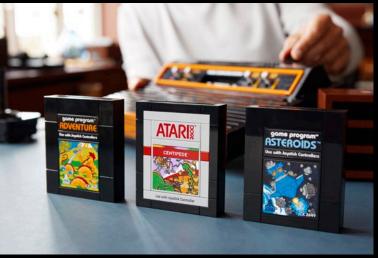

## GAMING

71411 The Mighty Bowser™ LEGO® Super Mario™

#### EPIC MONSTER FIGURES

Relive the magic of 1980s video gaming with the LEGO° Icons PAC-MAN Arcade building set for adults – a retro cabinet loaded with nostalgic features.

10323 PAC-MAN Arcade LEGO® Icons