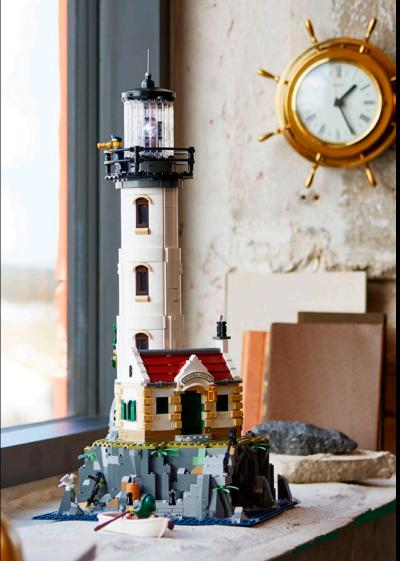

# EASE INTO THE HOLIDAY SEASON

Light up your home with this authentically detailed LEGO® Ideas Motorized Lighthouse model, featuring a rotating light and Fresnel lens element.

21335 Motorized Lighthouse LEGO® Ideas