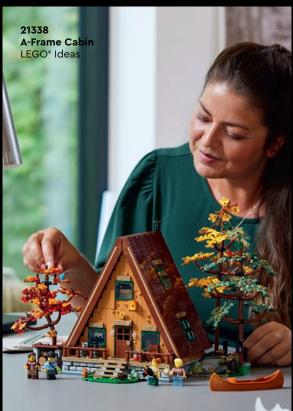

#### EXPERIENCE LIFE IN A VIKING VILLAGE

21343 Viking Village LEGO® Ideas

Take a trip back in time as you build and explore this richly detailed Viking Village play-and-display model. An ideal gift for history-lovers, it features 3 connectible sections with a blacksmith's smithy, chieftain's longhouse and a watchtower, plus blacksmith, chieftain, shield-maiden and archer minifigures to bring the scene to life.