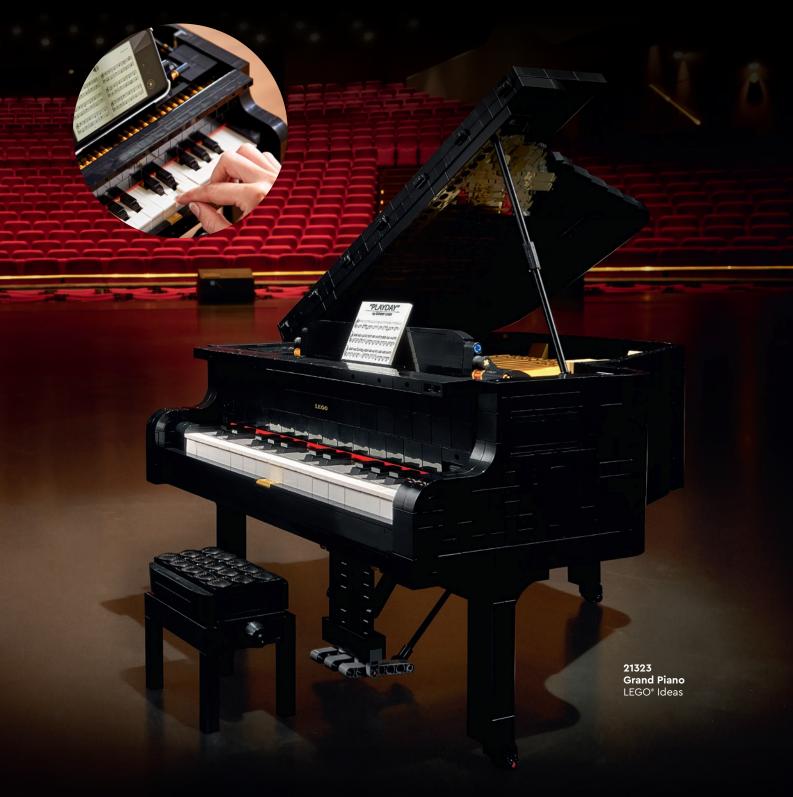

10334 Retro Radio LEGO° Icons

Build an ingeniously sophisticated LEGO® Grand Piano model and play familiar songs on it.

Choose to build your guitar in red OR black