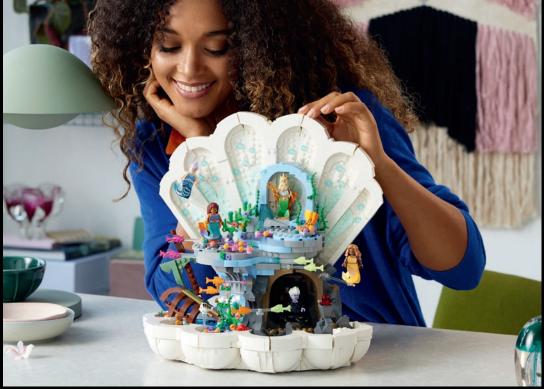

43242 Snow White and the Seven Dwarfs' Cottage LEGO\* | Disney

This premium, detailed LEGO® set includes 5 well-known characters from the live-action *The Little Mermaid* movie – Disney Princess Ariel, Karina, Indira, King Triton and Ursula LEGO | Disney minifigures, plus Sebastian and Flounder LEGO figures. Once built, the seashell makes an impressive display piece.

43225 The Little Mermaid Royal Clamshell LEGO® | Disney

Celebrate the magical world of Disney with this detailed LEGO® | Disney set! Build a movie camera and director's clapperboard with minifigure-scale multiplane camera. The set also includes LEGO | Disney minifigures of Walt Disney, Disney's Mickey Mouse and Minnie Mouse, plus LEGO animal figures Bambi and Dumbo. Created to help celebrate Disney's 100th anniversary.