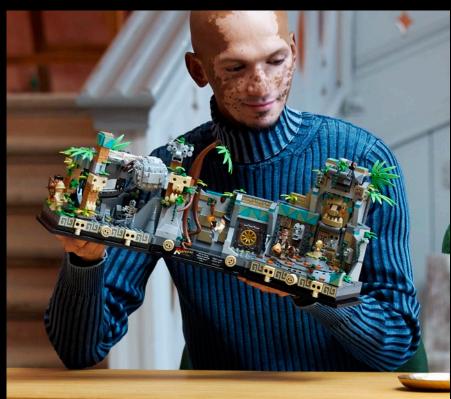

WWW.LEGO.COM LEGO® SETS FOR ADULT BUILDERS ENTERTAINMENT

Ready to enjoy some movie nostalgia? Pay homage to *Indiana Jones* as you build and display this highly detailed LEGO® Temple of the Golden Idol set. Immerse yourself in a rewarding building experience while you assemble the thrilling opening scene from *Raiders* of the Lost Ark to proudly display on a shelf.

**77015**Temple of the
Golden Idol
LEGO° Indiana Jones™

© & ™ Lucasfilm Ltd.

© 20th Century Studios

Relive hilarious escapades at the Dunder Mifflin Paper Company with this LEGO® Ideas display model celebrating US mockumentary sitcom The Office.