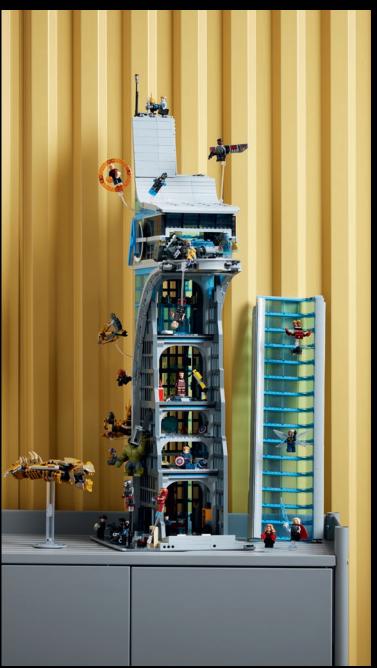

#### CELEBRATE MARVEL AVENGERS ON AN EPIC SCALE

Recreate the most iconic building in the Avengers Universe, along with spectacular scenes featuring extraordinary characters. Standing over 35.5 in. (90 cm) tall, this 5,201-piece display model is packed to the rooftop with detailed callouts from the MCU and opportunities to customize the action taking place both inside and out.