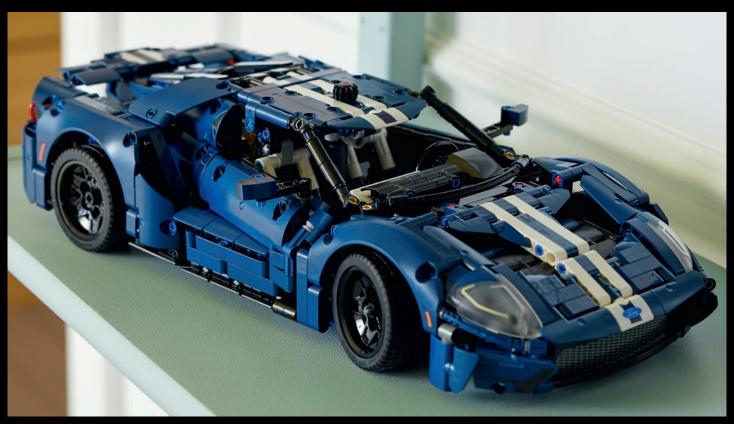

### VEHICLES

LEGO® Technic™

Welcome, gearhead, to the garage of your dreams. Take a look around. You'll find an all-star line-up of history's greatest and most iconic vehicles, recreated in stunning detail, waiting for you to take them for a spin. You'll find that building the LEGO® Vehicles range for Adults is about the journey, just as much as the destination.