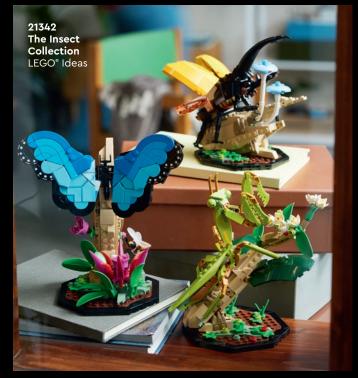

# DETAILED, LIFE-SIZE DISPLAY MODELS OF 3 BEAUTIFUL INSECTS

Connect with your passion for nature as you build, posable, life-size models of 3 extraordinary insects. Recreate the vivid blue wings of the blue morpho butterfly. Build a Hercules beetle, the longest beetle in the world, featuring attachable wings and the characteristic horns of the male of the species. And capture the look of a female Chinese mantis, ready to attack its prey.