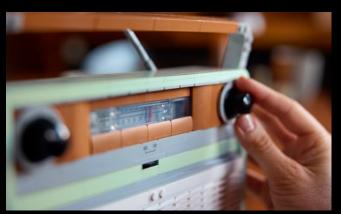

### MUSIC

Tune in for a nostalgic building project with the LEGO® lcons Retro Radio set for adults. Cherish quality time crafting a detailed replica of a vintage radio. Rotate the classic power and tuning dials to experience the warm crackle of analog signals and music snippets from the built-in sound brick. Mount a smartphone in the rear compartment to simulate a working radio and savor this retro delight!

10334 Retro Radio LEGO° Icons

Build an ingeniously sophisticated LEGO® Grand Piano model and play familiar songs on it.

Choose to build your guitar in red OR black