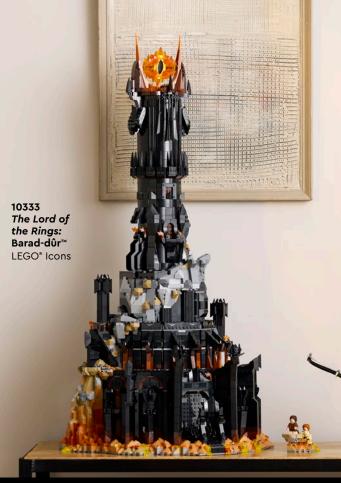

## GIFTS FOR MOVIE-LOVERS

Immerse yourself in a rewarding project with this Lord of the Rings: Barad-dûr™ building set for adults. Craft a meticulously detailed replica of the ominous fortress, its soaring tower elevating the menacing Eye of Sauron™ high above Middle-earth™. This stunning model makes a striking centerpiece for the home or office and comes with 10 iconic characters for recreating epic movie scenes.

#### **ORDARINGS**

© New Line Productions Inc. All rights reserved. THE LORD OF THE RINGS TRILOGY and all names of the characters, items, events, and places therein are  $^{TM}$  of Middle-earth Enterprises, LLC under license to New Line Productions, Inc. (\$24)