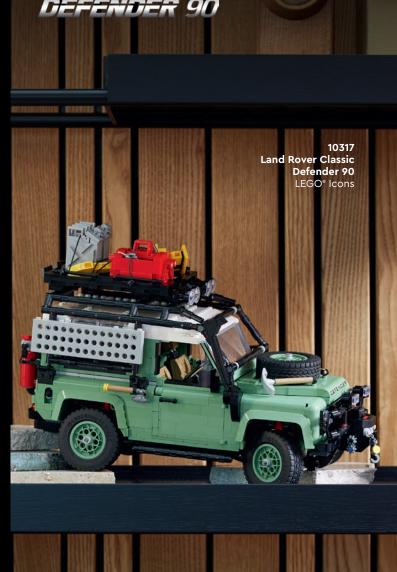

ing wing. With authentic livery details, this model looks amazing on display.

**42171**Mercedes-AMG F1 W14
E Performance
LEGO® Technic™







Gift your favorite race car fan with this LEGO® Icons McLaren MP4/4 & Ayrton Senna home and office desk decor building set for adults.



From the LEGO® Technic™ Ultimate Car Concept series – a collection created especially for adults. Celebrating some of the world's most exclusive vehicles, these advanced model sets make a top gift for car fans.







Produced under license of Ferrari S.p.A. The name FERRARI, the PRANCING HORSE device, all associated logos and distinctive designs are property of Ferrari S.p.A. The body designs of the Ferrari cars are protected as Ferrari S.p.A. property under design, trademark and trade dress regulations.









### TAKE THE SCENIC ROUTE

As well as being the perfect gift for Land Rover fans and car collectors, this building set provides a rewarding project for adults who appreciate outstanding design.



Land Rover and the Land Rover logo are trademarks owned and licensed by Jaguar Land Rover Limited









10321 Corvette LEGO° Icons





# ENTER THE WORLD OF GT ENDURANCE RACING WITH THE PORSCHE 911 RSR!







Under license of Porsche AG







#### MOVES LIKE A REAL CRANE

Immerse yourself in the details as you enjoy a mindful build that celebrates one of the world's most powerful cranes. Then put your crane model to work using the LEGO® TECHNIC™ CONTROL+ app to see what this mighty machine can do. Realistic functions include the tank steering, rotating turntable, luffing jib, winch and loa