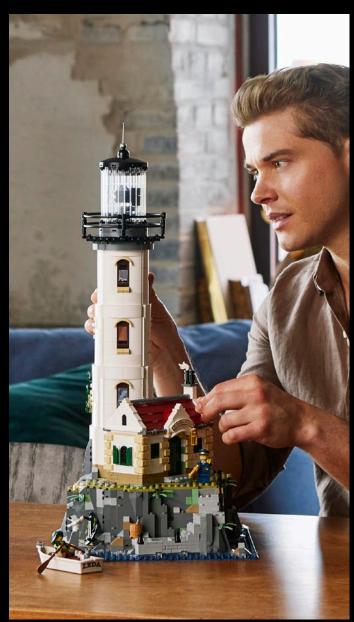

# EASE INTO THE HOLIDAY SEASON

Light up your home with this authentically detailed LEGO® Ideas Motorized Lighthouse model, featuring a rotating light and Fresnel lens element.

21335 Motorized Lighthouse LEGO® Ideas