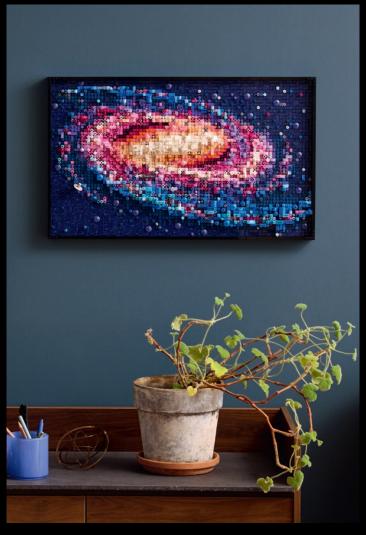

#### MILKY WAY WALL ART

31212 The Milky Way Galaxy LEGO® Art

Goodbye, planet Earth. Hello, endless possibilities. Celebrate the dreams and reality of space exploration as you build 3D postcards inspired by 1980s sci-fi myths, movies, books and posters. Construct graphic images of a space shuttle, moon base, black hole, lunar eclipse, different star constellations and more. Display the 4 postcards separately or connect them to create a stellar centerpiece.