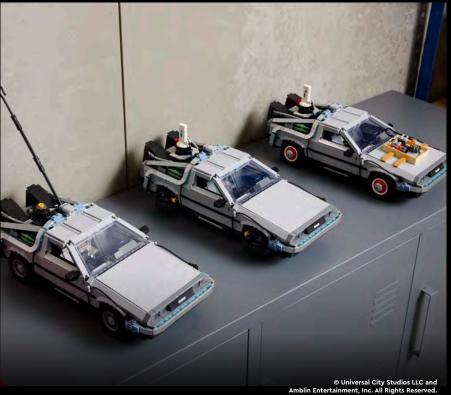

Disney Hocus Pocus: The Sanderson Sisters' Cottage LEGO® Ideas

TM & © 2024 Columbia Pictures Industries, Inc. All Rights Reserved.

10300 Back to the Future Time Machine LEGO® Icons

Indulge your passion for one of the world's most loved movie trilogies, building 1 of 3 versions of the time-traveling car.