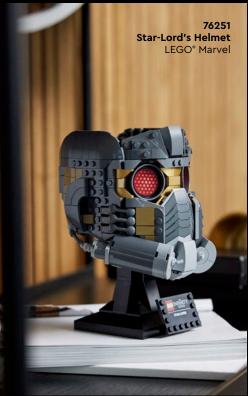

recognizable characters in the Marvel Cinematic Universe.

### LEGO® RECREATION OF SPIDER-MAN'S MASK







**76285 Spider-Man's Mask**LEGO® Marvel



2024 MARVEL



31209 The Amazing Spider-Man LEGO® Art





© 2024 MARVEL







© 2024 MARVEL

**76210 Hulkbuster**LEGO® Marvel

# LOSE YOURSELF IN YOUR FAVORITE MOVIES AND SHOWS LIKE NEVER BEFORE







Celebrate your favorite movies and shows with LEGO® Sets for Adults.



© 2024 MARVEL





### AN EMBLEM OF GOOD VS. EVIL

Adult Marvel enthusiasts can put their passion on display with this recreation of one of the most iconic items in the Marvel Cinematic Universe. LEGO® Marvel Captain America's Shield is a detailed and authentic model that is rewarding to build and pleasing to admire long after the construction work has been completed.



### ICONIC HEADGEAR TO BUILD AND DISPLAY





© 2024 MARVEL











## ICONIC ADAMANTIUM CLAWS TO BUILD AND DISPLAY







### COLLECTIBLE MARVEL MOVIE MODEL



An authentic recreation of the iconic Infinity Gauntlet, complete with 6 Infinity Stones and movable fingers, for adult fans of the Marvel Universe.

© 2024 MARVEL



### A BUILD-AND-DISPLAY CELEBRATION OF **DOCTOR STRANGE**

Recreate classic scenes from the Marvel Cinematic Universe with this customizable, authentically detailed celebration of Doctor Strange for adult enthusiasts.





© 2024 MARVEL







**76187 Venom** LEGO® Marvel



Escape the real world for the Spider-Man universe with this LEGO® brick recreation of Venom – a rewarding project for adult fans of Marvel comics.



### INTERACTIVE, BUILDABLE GOTHAM CITY MO