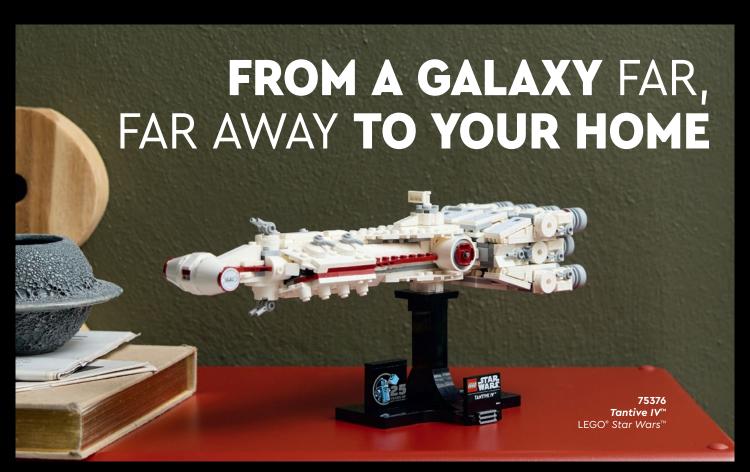

### AUTHENTICALLY DETAILED STAR WARS™ VEHICLE

Embark on an inspiring mission to build this LEGO® brick model of the *Invisible Hand* starship from *Star Wars: Revenge of the Sith.*Construct the hangar where Anakin Skywalker and Obi-Wan Kenobi landed in their starfighters and other authentic details. Place your starship on the stand with a nameplate and a LEGO *Star Wars*™ 25th anniversary brick to complete your creative journey.