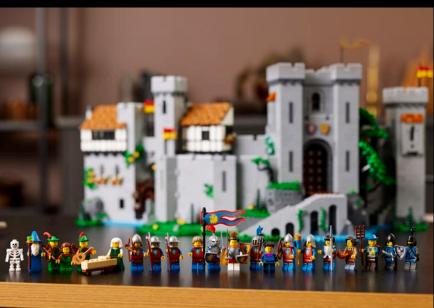

## CHOOSE YOUR FAVORITE CONFIGURATION FOR DISPLAY

Uncover hidden treasures as you craft the iconic fortress brick by brick, including the admiral's office, a pirate prison and an array of secret spaces. Combine the modular room sections to create different configurations and stage epic battle scenes with working cannons, 8 minifigures and a cool pirate galleon with printed fabric sails.