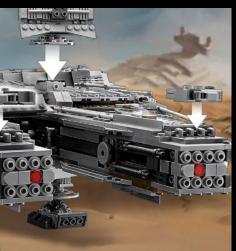

### AUTHENTICALLY DETAILED STAR WARS™ VEHICLE

Embark on an inspiring mission to build this LEGO® brick model of the *Invisible Hand* starship from *Star Wars: Revenge of the Sith.*Construct the hangar where Anakin Skywalker and Obi-Wan Kenobi landed in their starfighters and other authentic details. Place your starship on the stand with a nameplate and a LEGO *Star Wars*™ 25th anniversary brick to complete your creative journey.