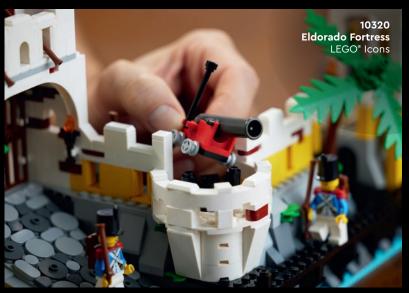

## CHOOSE YOUR FAVORITE CONFIGURATION FOR DISPLAY

Uncover hidden treasures as you craft the iconic fortress brick by brick, including the admiral's office, a pirate prison and an array of secret spaces. Combine the modular room sections to create different configurations and stage epic battle scenes with working cannons, 8 minifigures and a cool pirate galleon with printed fabric sails.