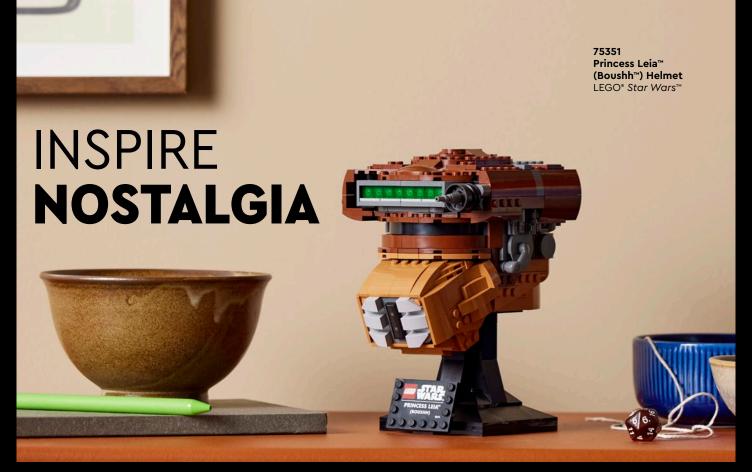

75350 Clone Commander Cody™ Helmet LEGO® Star Wars™

© & ™ Lucasfilm Ltd.

Pay homage to a legendary character with this LEGO® Star Wars™ Princess Leia (Boushh) Helmet build-and-display model for adults. Channel your creative Force to recreate the bounty hunter helmet worn by Princess Leia as a disguise to enter Jabba the Hutt's palace in Star Wars: Return of the Jedi. A buildable stand with a nameplate completes an admirable centerpiece.