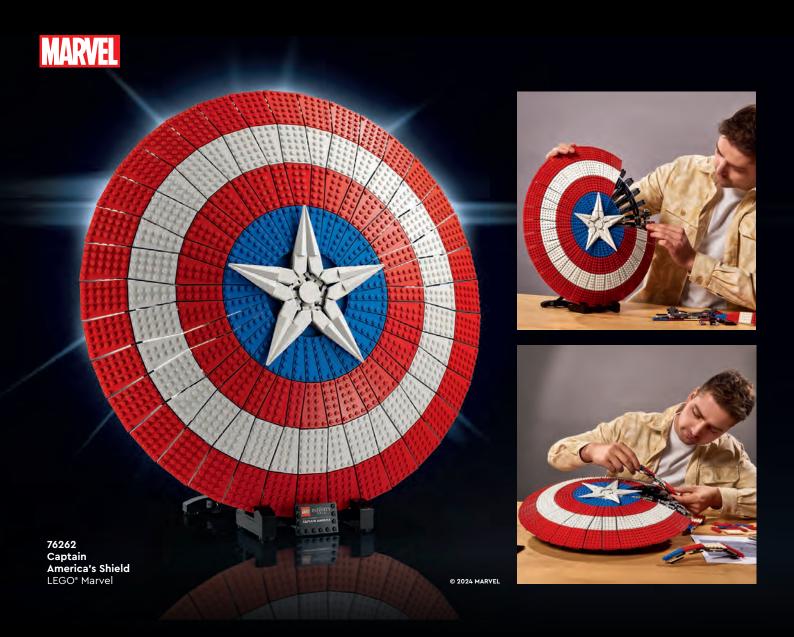

### AN EMBLEM OF GOOD VS. EVIL

Adult Marvel enthusiasts can put their passion on display with this recreation of one of the most iconic items in the Marvel Cinematic Universe. LEGO® Marvel Captain America's Shield is a detailed and authentic model that is rewarding to build and pleasing to admire long after the construction work has been completed.