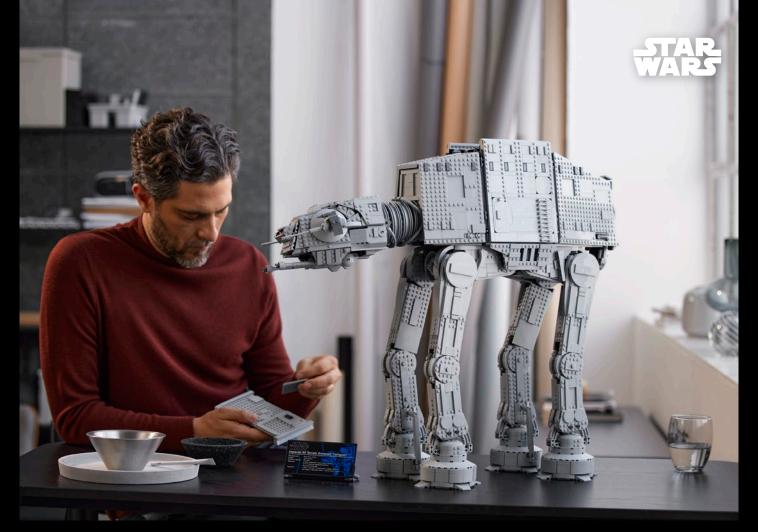

### TRAVEL THE LEGO® GALAXY IN THE ULTIMATE MILLENNIUM FALCON!

**75313 AT-AT™** LEGO® Star Wars™

Create a massive, intricately detailed LEGO® Star Wars™ Ultimate Collector Series version of an AT-AT from Star Wars: The Empire Strikes Back.