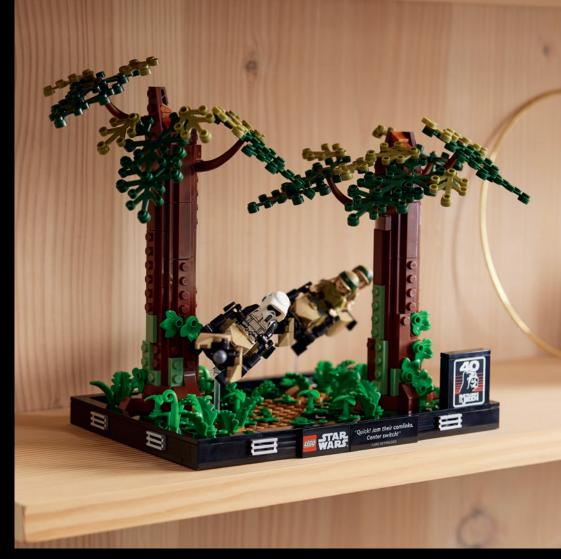

Build a dynamic snapshot of Princess Leia and Luke Skywalker's pursuit of a Scout Trooper on the Forest Moon of Endor. Recreate the look of the forest with buildable trees and new-for-May-2023 fern elements. Pose the speeder bikes at angles as if they are weaving between the trees at top speed. Add a Star Wars: Return of the Jedi 40th anniversary plaque to complete a nostalgic centerpiece.