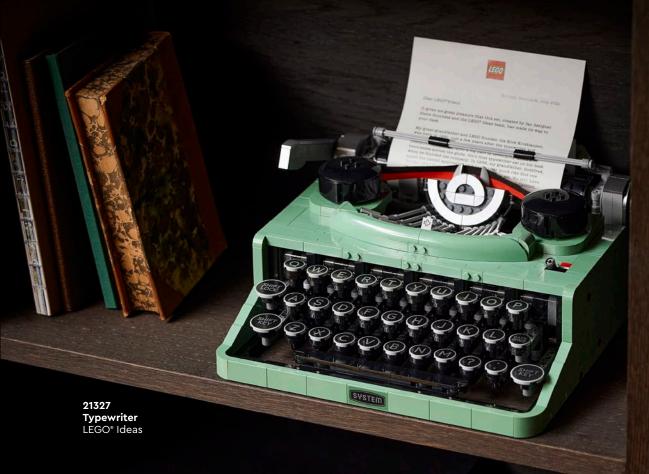

lts. The LEGO® Icons Tiny Plants building project features flora based on arid, tropical and carnivorous species, each nestled in a buildable, terracotta-colored container. Enjoy time out crafting each of the 9 plants before displaying them in your home or office.









Rekindle nostalgic memories with this authentically detailed display model of a classic red London telephone box. Build a vintage rotary phone or a 1990s-style phone to place inside the booth. Press the roof to turn on the light. Add London-style surroundings, including a cobbled street, lamppost, hanging flower baskets and fence – you can even use the fence as a cell phone stand.

21347 Red London Telephone Box LEGO® Ideas

## NOSTALGIC GIFT IDEA FOR ADULTS





# BUILD YOUR OWN OLD-FASHIONED TYPEWRITER IN LEGO® STYLE







#### **Polaroid OneStep**

SX-70 Camera



Enjoy quality time capturing iconic details such as the viewfinder, Color Spectrum and exposure compensation dial, and add stickers with authentic graphics. Build a Polaroid Time-Zero Supercolor SX-70 Land Film pack containing 3 illustrated 'photos', including one of Polaroid inventor Edwin H. Land. Choose a photo, load it into the camera, press the red shutter button and the photo is ejected, just like the real thing.

### VINTAGE POLAROID CAMERA MODEL FOR CREATIVE BUILDING





21345 Polaroid OneStep SX-70 Camera LEGO® Ideas

Share treasured personal memories with this LEGO® Ideas Family Tree model. Hang small photos, notes and other paper mementos in the tree. Choose seasonal foliage and flower elements from the storage compartment under