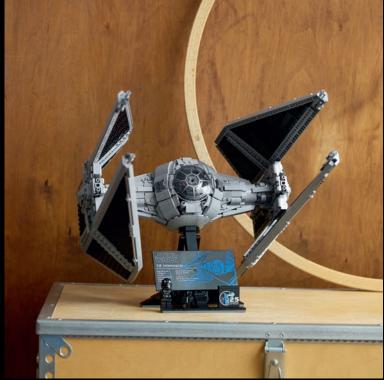

#### IT'S BACK AND TOTALLY REDESIGNED! WARF

This new UCS version of a classic TIE Interceptor is packed with instantly recognizable details. Relive Star Wars™: Return of the Jedi action as you recreate its distinctive wings, detailed cockpit and laser cannons. Display your impressive creation on the stand with the TIE Pilot LEGO® minifigure, Mouse Droid and LEGO Star Wars™ 25<sup>th</sup> anniversary brick.

75382 TIE Interceptor™ LEGO® Star Wars™

© & ™ Lucasfilm Ltd.