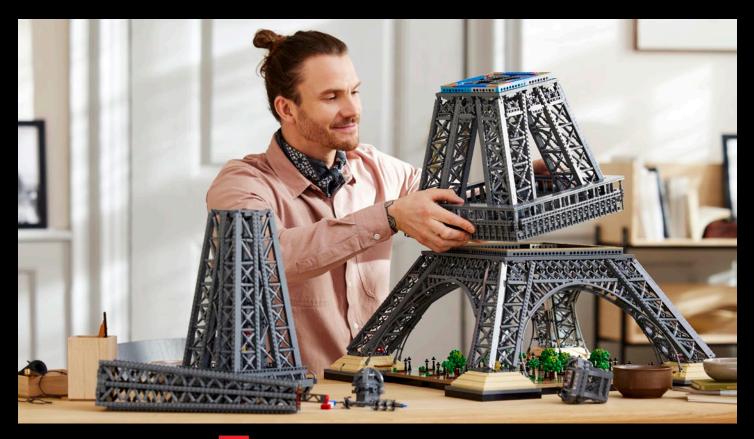

21061 Notre-Dame de Paris LEGO® Architecture

Ready for an awe-inspiring challenge? Standing at almost 5 feet tall, the LEGO® Eiffel tower set for adults is the flagship model in the LEGO Travel & History series. And it's not just one of the tallest LEGO sets ever, it's got one of the largest piece counts too – with 10,001 pieces for an immersive experience from start to finish. It also makes a top gift idea for travel or history lovers.

### MINDFULNESS NEVER LOOKED SO AWESOME

10307 Eiffel tower LEGO® Icons