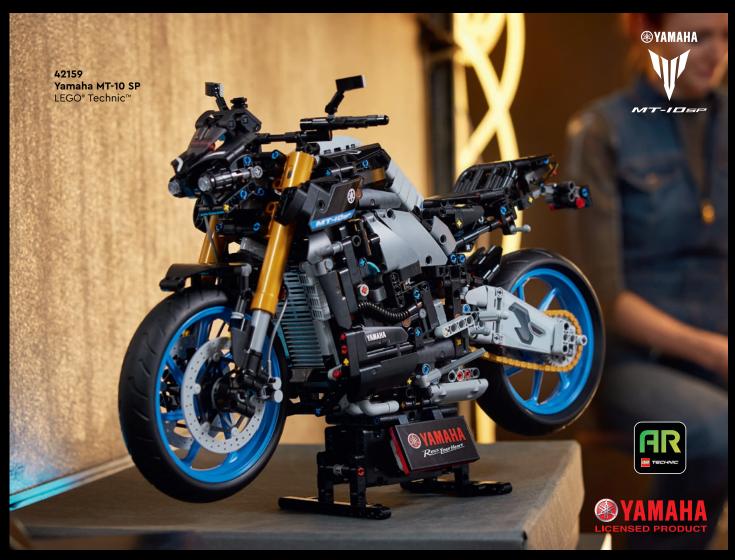

The BMW logo, the BMW Motorrad word mark and the BMW Motorra model designation are trademarks of BMW AG and are used under li

Here's a project to thrill adult motorcycle fans. This LEGO® Technic™ Yamaha MT-10 SP model pays tribute to the most powerful Yamaha motorcycle in the 'hyper naked' category. The stripped-back styling highlights the torquey multi-speed transmission. Explore the LEGO AR app to see the model come to life.

YAMAHA, the Tuning Fork Mark, and likeness of the vehicle are properties of Yamaha Motor Co., Ltd. and are used with permission of Yamaha Motor Co., Ltd.