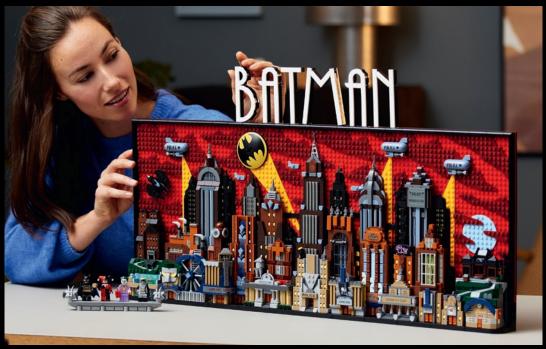

### INTERACTIVE, BUILDABLE GOTHAM CITY MODEL FOR ADULTS

**GOTHAM CITY** 

Evoke the iconic 'dark deco' appearance of GOTHAM CITY™ with this building set for adult fans of Batman™. Featuring details from Batman: The Animated Series, plus hidden action scenes, LEGO® DC Batman: The Animated Series Gotham City is a captivating comic adventure gift for adult model-makers.

**76271**Batman: *The Animated Series Gotham City™*LEGO® DC Batman™