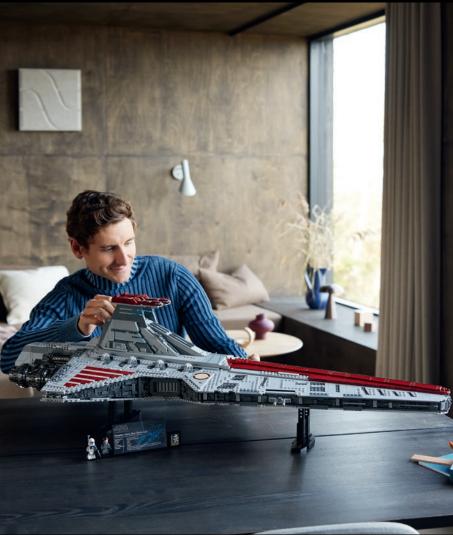

#### STAR WARS

Executor Super Star

Destroyer™

LEGO® Star Wars™

Spark memories of epic Clone Wars adventures with this LEGO® Star Wars™ Ultimate Collector Series version of the Venator-Class Republic Attack Cruiser. Let your mind drift to a galaxy far, far away as you recreate authentic features such as the striking red stripes, command bridge and hangar containing a brick-built scale model of a Republic Gunship.