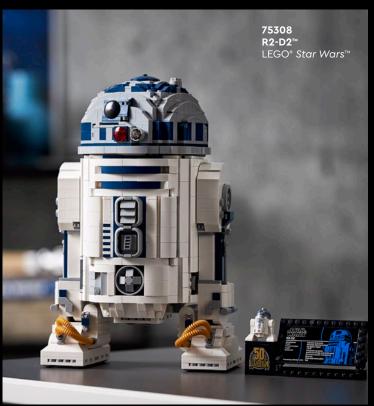

### BUILD AND DISPLAY

This cool construction model comes with a buildable display stand, featuring an information plaque, R2-D2 LEGO\* droid figure and an exclusive Lucasfilm 50th anniversary LEGO brick, to complete an awesome centerpiece for your home or workplace.