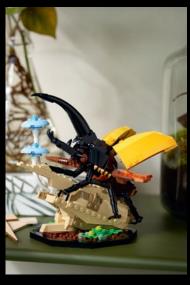

# DETAILED, LIFE-SIZE DISPLAY MODELS OF 3 BEAUTIFUL INSECTS

Connect with your passion for nature as you build, posable, life-size models of 3 extraordinary insects. Recreate the vivid blue wings of the blue morpho butterfly. Build a Hercules beetle, the longest beetle in the world, featuring attachable wings and the characteristic horns of the male of the species. And capture the look of a female Chinese mantis, ready to attack its prey.