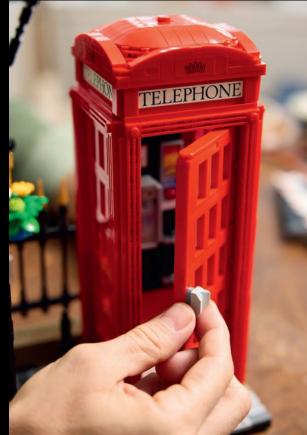

Rekindle nostalgic memories with this authentically detailed display model of a classic red London telephone box. Build a vintage rotary phone or a 1990s-style phone to place inside the booth. Press the roof to turn on the light. Add London-style surroundings, including a cobbled street, lamppost, hanging flower baskets and fence – you can even use the fence as a cell phone stand.

21347 Red London Telephone Box LEGO® Ideas