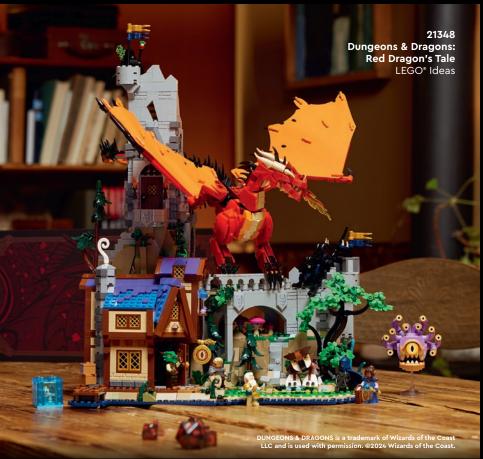

ool displayed in your home or office. Oh, and look out for the included coin elements. "What are they for?" we hear you ask.

Build the Piranha Plant and find out!







Recreate classic Super Mario Bros.™ gameplay with this cool LEGO® Nintendo Entertainment System™! Place the Game Pak in the brick-built console. Turn the handle on the retro TV to make 8-bit Mario move across the screen. And place LEGO® Mario™ (figure not included) in the slot on top so he reacts to the on-screen enemies, obstacles and power-ups, while the original game's theme tune plays!





Recreate Green Hill Zone gameplay with this LEGO® Ideas model, featuring characters from the classic and ever-popular Sonic the Hedgehog™ game.







# ONE CANNOT BUY CONTENTMENT BUT ONE CAN BUILD IT

#### EPIC MONSTER FIGURES















Relive the magic of 1980s video gaming with the LEGO° Icons PAC-MAN Arcade building set for adults – a retro cabinet loaded with nostalgic features.



10323 PAC-MAN Arcade LEGO® Icons







WWW.LEGO.COM LEGO® SETS FOR ADULT BUILDERS SCIENCE & TECH

lego)

#### MILKY WAY WALL ART





31212 The Milky Way Galaxy LEGO® Art









Goodbye, planet Earth. Hello, endless possibilities. Celebrate the dreams and reality of space exploration as you build 3D postcards inspired by 1980s sci-fi myths, movies, books and posters. Construct graphic images of a space shuttle, moon base, black hole, lunar eclipse, different star constellations and more. Display the 4 postcards separately or connect them to create a stellar centerpiece.



Just like the real-life Anglo-French passenger jet, t