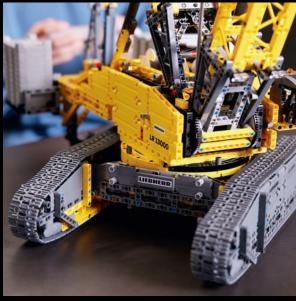

#### MOVES LIKE A REAL CRANE

Immerse yourself in the details as you enjoy a mindful build that celebrates one of the world's most powerful cranes. Then put your crane model to work using the LEGO® TECHNIC™ CONTROL+ app to see what this mighty machine can do. Realistic functions include the tank steering, rotating turntable, luffing jib, winch and load sensing.

LEGO® TECHNIC™ CONTROL+

Check for compatibility

LEGO.com/devicecheck

Uncompromising style. Unlimited driving fun. The Porsche 911 is a legendary car like no other. Now you can build your own model version of this iconic car with the LEGO® Porsche 911 building kit. Enjoy an immersive build as you choose to build either the classic Turbo or the Targa model. With a wealth of authentic details, it's the perfect way to celebrate your passion for Porsche.