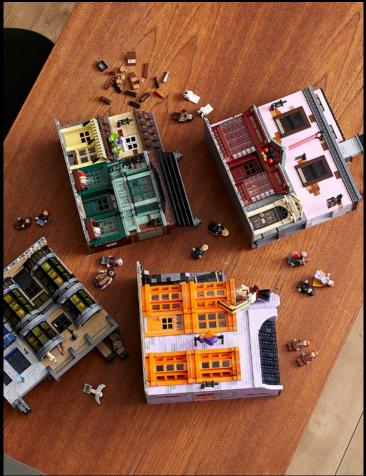

#### Harry Potter

Relive spellbinding Harry Potter™ movie scenes as you recreate Gringotts™ Wizarding Bank in LEGO® style. Capture authentic details of the bank and the Magical Menagerie shop next door. Build a vault-cart track for the minifigures to travel down to the bank's vaults. Stack the models with the Ukrainian Ironbelly dragon perched on top of the bank to complete a magical, spectacular centerpiece.

WIZARDING WORLD and all related trademarks, characters, names, and indicia are © & ™ Warner Bros. Entertainment Inc. Publishing Rights © JKR.