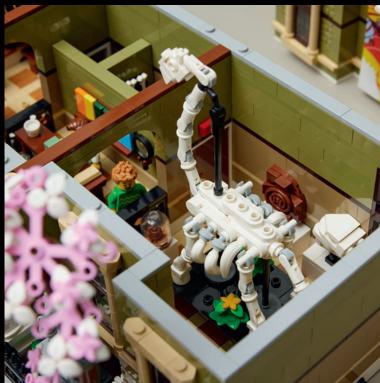

#### SOAR INTO THE ZONE

AIRBUS and CONCORDE are registered trademarks of Airbus.

Embark on a fulfilling journey with this cool LEGO® set as you craft each detail of the museum and its exhibits, piece by piece. The first floor offers a range of natural history exhibits, while the second floor focuses on space and science artifacts, with a separate display that references classic LEGO sets. The roof is home to the curator's office and features 2 skylights that allow light to permeate the building. The set also includes 7 minifigures for storytelling and display.

10326 Natural History Museum LEGO® Icons