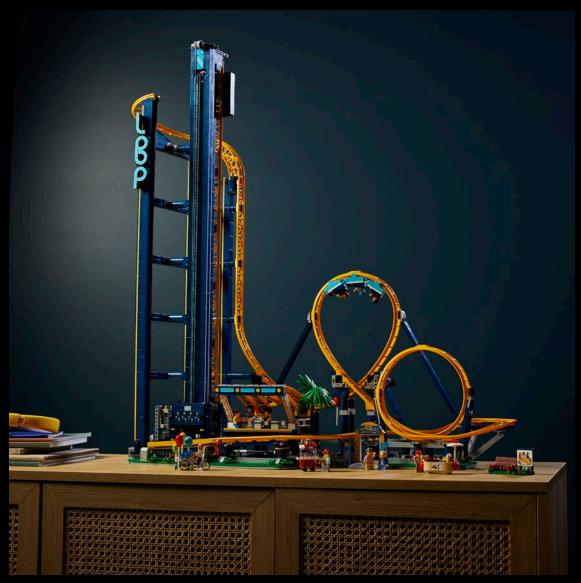

### TWISTS AND TURNS

10303 Loop Coaster LEGO° Icons

The gravity-driven roller-coaster comes with 1 train and a boarding station with opening barriers and a control panel. Lower the bars to secure the riders into the roller-coaster cars. Then release the brake to send the train to the foot of the elevator. Activate the elevator and enjoy the ride as the cars whizz through the roller-coaster's loops and turns.