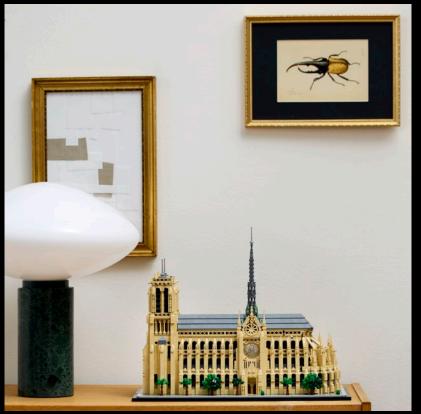

21061 Notre-Dame de Paris LEGO® Architecture

Ready for an awe-inspiring challenge? Standing at almost 5 feet tall, the LEGO® Eiffel tower set for adults is the flagship model in the LEGO Travel & History series. And it's not just one of the tallest LEGO sets ever, it's got one of the largest piece counts too – with 10,001 pieces for an immersive experience from start to finish. It also makes a top gift idea for travel or history lovers.