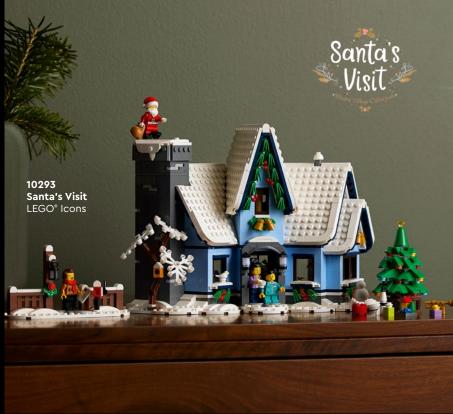

# MAKE NEW FRIENDS AT THE CLUB

Celebrate the magic of Christmas with this cozy festive family build. Explore all the details of the charming house with a seasonal model to display.

10308 Holiday Main Street LEGO® Icons