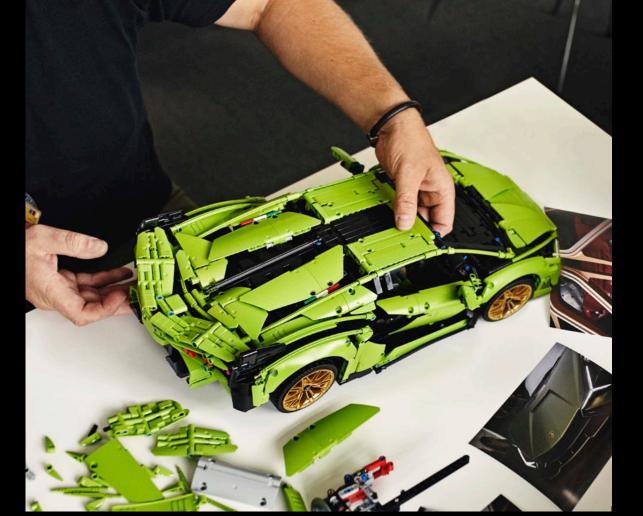

#### CELEBRATE AN ICONIC SUPERCAR

**42115** Lamborghini Sián FKP 37 LEGO® Technic™

This buildable car set lets you enjoy quality downtime as you bring the beautiful Sián FKP 37 to life. Presented in an elegant box, it includes an exclusive coffee-table-quality book with building instructions, images and behind-the-scenes interviews. Open the hood to discover your unique serial number and unlock special online content.

The "Lamborghini" and "Lamborghini Bull and Shield" trademarks, copyrights, designs and models are used under license from Automobili Lamborghini S.p.A, Italy.

42141 McLaren Formula 1™ Race Car LEGO® Technic™