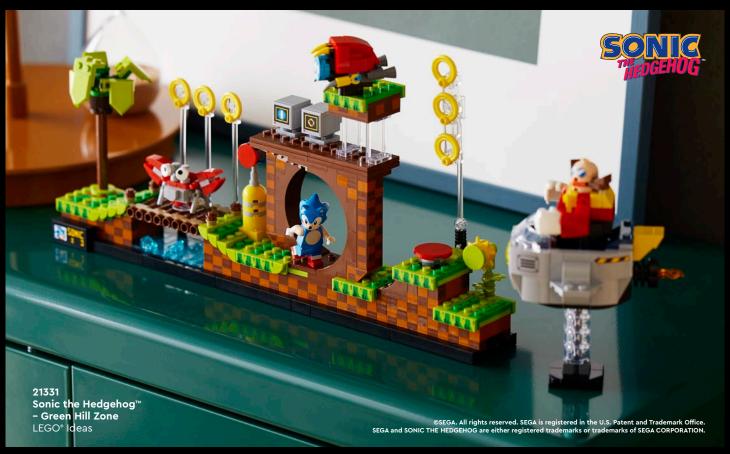

Recreate Green Hill Zone gameplay with this LEGO® Ideas model, featuring characters from the classic and ever-popular Sonic the Hedgehog™ game.