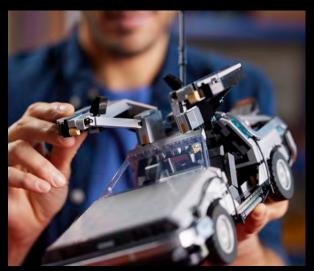

Disney Hocus Pocus: The Sanderson Sisters' Cottage LEGO® Ideas

TM & © 2024 Columbia Pictures Industries, Inc. All Rights Reserved.

10300 Back to the Future Time Machine LEGO® Icons

Indulge your passion for one of the world's most loved movie trilogies, building 1 of 3 versions of the time-traveling car.