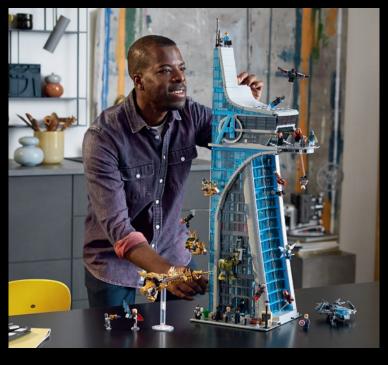

#### CELEBRATE MARVEL AVENGERS ON AN EPIC SCALE

Recreate the most iconic building in the Avengers Universe, along with spectacular scenes featuring extraordinary characters. Standing over 35.5 in. (90 cm) tall, this 5,201-piece display model is packed to the rooftop with detailed callouts from the MCU and opportunities to customize the action taking place both inside and out.