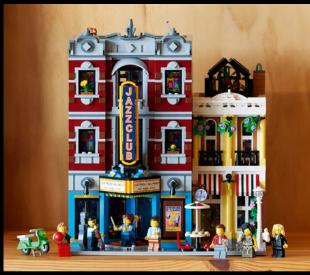

WWW.LEGO.COM LEGO® SETS FOR ADULT BUILDERS LEGO COLLECTION

8 detailed minifigures, including a jazz singer, bassist and drummer, set the scene for a show that will have the audience on their feet all evening. Intricate details include a mini microphone, a mini saxophone and a mini LP record.

# MAKE NEW FRIENDS AT THE CLUB

Celebrate the magic of Christmas with this cozy festive family build. Explore all the details of the charming house with a seasonal model to display.

10308 Holiday Main Street LEGO® Icons

### SHARE THE JOY

This collectible display model makes a cool treat for yourself and the best gift for other jazz lovers and music fans in your life. Separate building instructions are included for each musician and instrument, so you can share the joyful creative experience with family, friends or bandmates. When the builds are complete, the quartet can be connected in whatever stage formation you prefer for display.