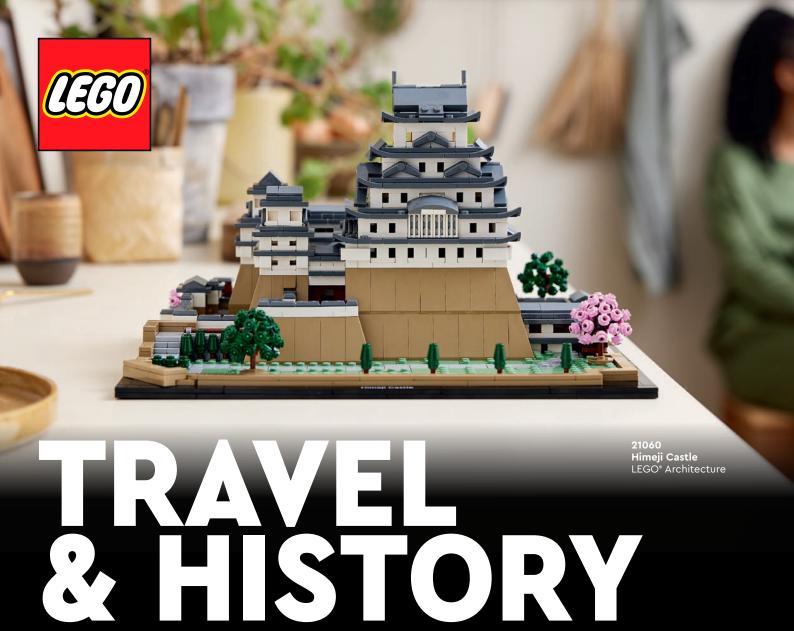

Celebrate the longevity and majestic beauty of one of Japan's most revered buildings with this LEGO® Architecture Himeji Castle display model. Be transported to the city of Himeji without leaving home as you recreate authentic details such as the castle's turrets, walkways and asymmetric walls in LEGO style. Lift off the top of the main building to view a simplified interpretation of the interior layout.