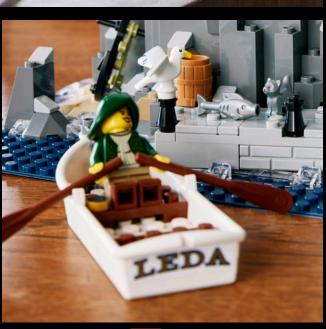

# EASE INTO THE HOLIDAY SEASON

Light up your home with this authentically detailed LEGO® Ideas Motorized Lighthouse model, featuring a rotating light and Fresnel lens element.

21335 Motorized Lighthouse LEGO® Ideas