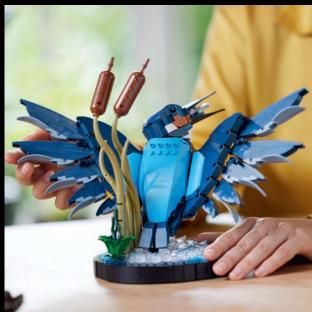

## A MINDFUL GIFT FOR BIRD-LOVERS

The kingfisher model depicts the bird, known for its striking plumage and remarkable hunting abilities, emerging from water with a fish catch. The water setting includes buildable reeds and doubles as a display stand. Position the bird's head and claws to create your favorite pose before placing it on display for all to enjoy.