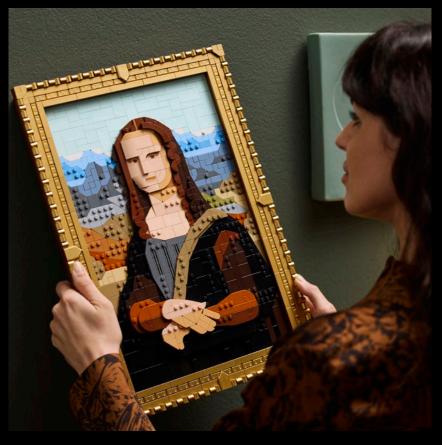

### CELEBRATE A MASTERPIECE

**31213** Mona Lisa LEGO® Art

This LEGO® Art set comes with an instructions booklet, and you can scan a QR code to listen to a Soundtrack packed with content about the painting and its timeless appeal.