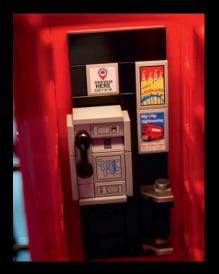

Rekindle nostalgic memories with this authentically detailed display model of a classic red London telephone box. Build a vintage rotary phone or a 1990s-style phone to place inside the booth. Press the roof to turn on the light. Add London-style surroundings, including a cobbled street, lamppost, hanging flower baskets and fence – you can even use the fence as a cell phone stand.

21347 Red London Telephone Box LEGO® Ideas