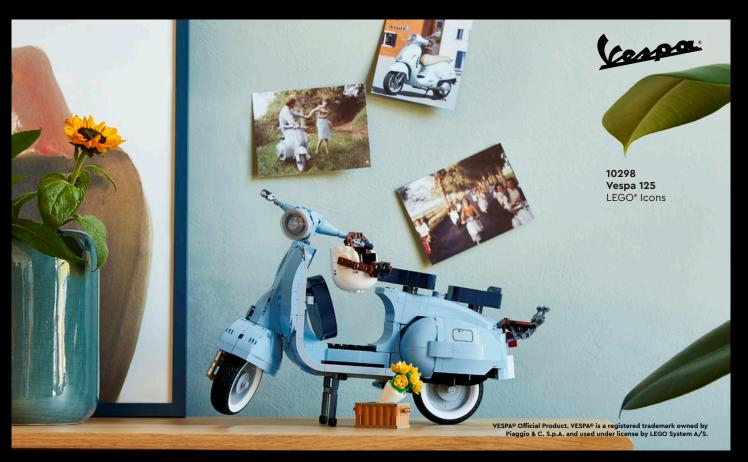

### VEHICLES

LEGO® Technic™

Welcome, gearhead, to the garage of your dreams. Take a look around. You'll find an all-star line-up of history's greatest and most iconic vehicles, recreated in stunning detail, waiting for you to take them for a spin. You'll find that building the LEGO® Vehicles range for Adults is about the journey, just as much as the destination.