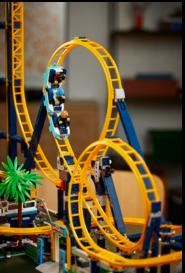

### TWISTS AND TURNS

10303 Loop Coaster LEGO° Icons

The gravity-driven roller-coaster comes with 1 train and a boarding station with opening barriers and a control panel. Lower the bars to secure the riders into the roller-coaster cars. Then release the brake to send the train to the foot of the elevator. Activate the elevator and enjoy the ride as the cars whizz through the roller-coaster's loops and turns.