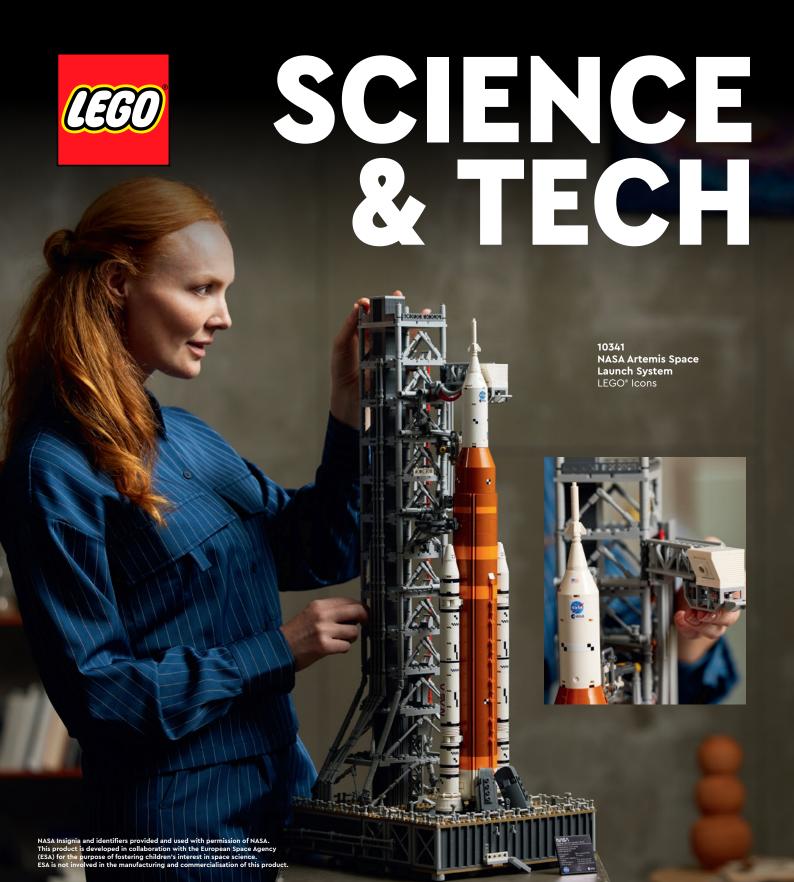

os.™ gameplay with this cool LEGO® Nintendo Entertainment System™! Place the Game Pak in the brick-built console. Turn the handle on the retro TV to make 8-bit Mario move across the screen. And place LEGO® Mario™ (figure not included) in the slot on top so he reacts to the on-screen enemies, obstacles and power-ups, while the original game's theme tune plays!





Recreate Green Hill Zone gameplay with this LEGO® Ideas model, featuring characters from the classic and ever-popular Sonic the Hedgehog™ game.







# ONE CANNOT BUY CONTENTMENT BUT ONE CAN BUILD IT

#### EPIC MONSTER FIGURES















Relive the magic of 1980s video gaming with the LEGO° Icons PAC-MAN Arcade building set for adults – a retro cabinet loaded with nostalgic features.



10323 PAC-MAN Arcade LEGO® Icons







WWW.LEGO.COM LEGO® SETS FOR ADULT BUILDERS SCIENCE & TECH

lego)

#### MILKY WAY WALL ART





31212 The Milky Way Galaxy LEGO® Art









Goodbye, planet Earth. Hello, endless possibilities. Celebrate the dreams and reality of space exploration as you build 3D postcards inspired by 1980s sci-fi myths, movies, books and posters. Construct graphic images of a space shuttle, moon base, black hole, lunar eclipse, different star constellations and more. Display the 4 postcards separately or connect them to create a stellar centerpiece.



Just like the real-life Anglo-French passenger jet, this detailed replica model has a tiltable droop nose, functioning landing gear, a retractable tail bumper wheel, delta wings with movable elevons and hinged upper and lower rudders. It also features an