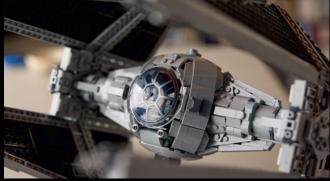

#### IT'S BACK AND TOTALLY REDESIGNED! WARF

This new UCS version of a classic TIE Interceptor is packed with instantly recognizable details. Relive Star Wars™: Return of the Jedi action as you recreate its distinctive wings, detailed cockpit and laser cannons. Display your impressive creation on the stand with the TIE Pilot LEGO® minifigure, Mouse Droid and LEGO Star Wars™ 25<sup>th</sup> anniversary brick.

75382 TIE Interceptor™ LEGO® Star Wars™

© & ™ Lucasfilm Ltd.