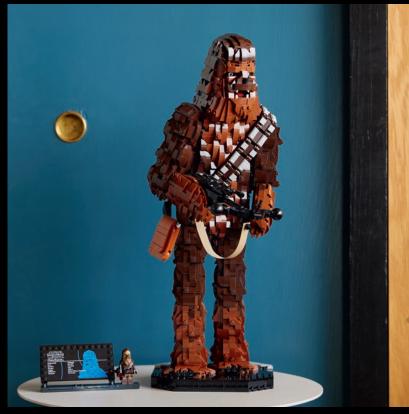

### A GALAXY OF POSSIBILITIES

Mark the 40th anniversary of Star Wars: Return of the Jedi by creating a fitting tribute to a legendary Wookiee with this LEGO® Star Wars™ Chewbacca build-and-display figure. Channel your creative force to recreate his hairy body in LEGO style and build his bandolier and giant bowcaster. This impressive buildable LEGO figure stands over 18 in. (46 cm) tall and has a built-in display stand. The set also includes a plaque with information about the character, plus a Chewbacca LEGO minifigure with a stud-shooting bowcaster.