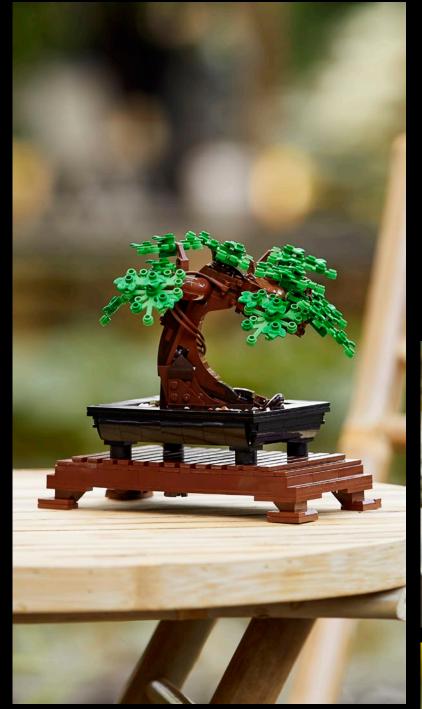

# ADD A TOUCH OF ELEGANCE TO ANY HOME DECOR

Enjoy a rewarding hobby project as you build a LEGO® Bonsai Tree model with interchangeable green leaves and pink cherry blossoms.

10281 Bonsai Tree LEGO° Icons