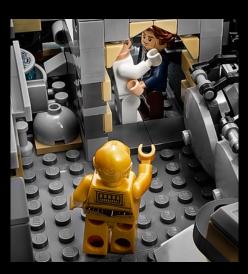

# THE BIGGEST-EVER LEGO® BRICK MODEL OF THE RAZOR CREST!

Relive The Mandalorian's bounty-hunting adventures as you build this Ultimate Collector Series version of The *Razor Crest*. Capture authentic features such as the cockpit, sleeping quarters, side hatches, cargo compartment and carbon-freezing chamber. A stand to display The Mandalorian, The Mythrol and Kuiil LEGO\* minifigures, plus Grogu and Blurrg LEGO figures, completes an impressive centerpiece.