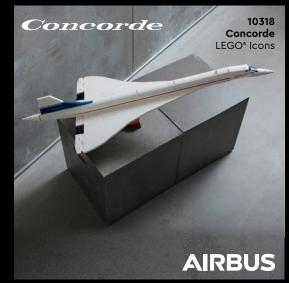

Just like the real-life Anglo-French passenger jet, this detailed replica model has a tiltable droop nose, functioning landing gear, a retractable tail bumper wheel, delta wings with movable elevons and hinged upper and lower rudders. It also features an accessible seating area and comes with a stand for display in flight, takeoff or landing modes.

#### SOAR INTO THE ZONE

AIRBUS and CONCORDE are registered trademarks of Airbus.

Embark on a fulfilling journey with this cool LEGO® set as you craft each detail of the museum and its exhibits, piece by piece. The first floor offers a range of natural history exhibits, while the second floor focuses on space and science artifacts, with a separate display that references classic LEGO sets. The roof is home to the curator's office and features 2 skylights that allow light to permeate the building. The set also includes 7 minifigures for storytelling and display.