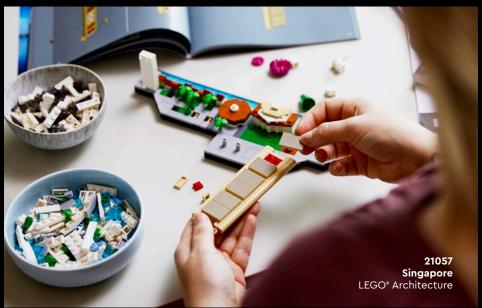

Travel through time and space to recreate wonders of the world with LEGO® Travel, History & Archaeology Sets for Adults.