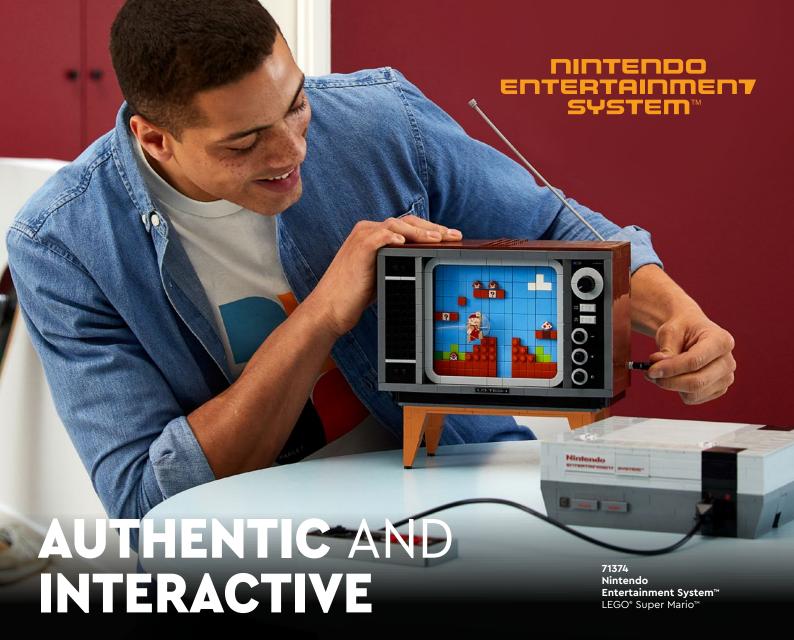

Build the Piranha Plant and find out!

Recreate classic Super Mario Bros.™ gameplay with this cool LEGO® Nintendo Entertainment System™! Place the Game Pak in the brick-built console. Turn the handle on the retro TV to make 8-bit Mario move across the screen. And place LEGO® Mario™ (figure not included) in the slot on top so he reacts to the on-screen enemies, obstacles and power-ups, while the original game's theme tune plays!