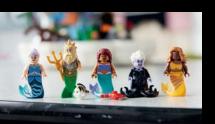

43242 Snow White and the Seven Dwarfs' Cottage LEGO\* | Disney

This premium, detailed LEGO® set includes 5 well-known characters from the live-action *The Little Mermaid* movie – Disney Princess Ariel, Karina, Indira, King Triton and Ursula LEGO | Disney minifigures, plus Sebastian and Flounder LEGO figures. Once built, the seashell makes an impressive display piece.