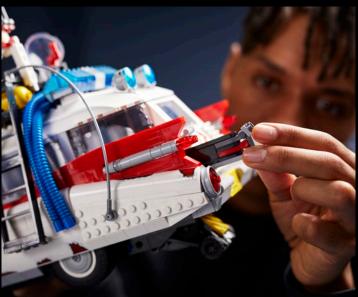

### VEHICLES

LEGO® Technic™

Welcome, gearhead, to the garage of your dreams. Take a look around. You'll find an all-star line-up of history's greatest and most iconic vehicles, recreated in stunning detail, waiting for you to take them for a spin. You'll find that building the LEGO® Vehicles range for Adults is about the journey, just as much as the destination.

The BMW logo, the BMW Motorrad word mark and the BMW Motorra model designation are trademarks of BMW AG and are used under li

Here's a project to thrill adult motorcycle fans. This LEGO® Technic™ Yamaha MT-10 SP model pays tribute to the most powerful Yamaha motorcycle in the 'hyper naked' category. The stripped-back styling highlights the torquey multi-speed transmission. Explore the LEGO AR app to see the model come to life.