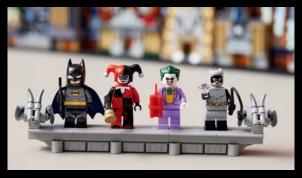

### INTERACTIVE, BUILDABLE GOTHAM CITY MODEL FOR ADULTS

**GOTHAM CITY** 

Evoke the iconic 'dark deco' appearance of GOTHAM CITY™ with this building set for adult fans of Batman™. Featuring details from Batman: The Animated Series, plus hidden action scenes, LEGO® DC Batman: The Animated Series Gotham City is a captivating comic adventure gift for adult model-makers.

**76271**Batman: *The Animated Series Gotham City™*LEGO® DC Batman™