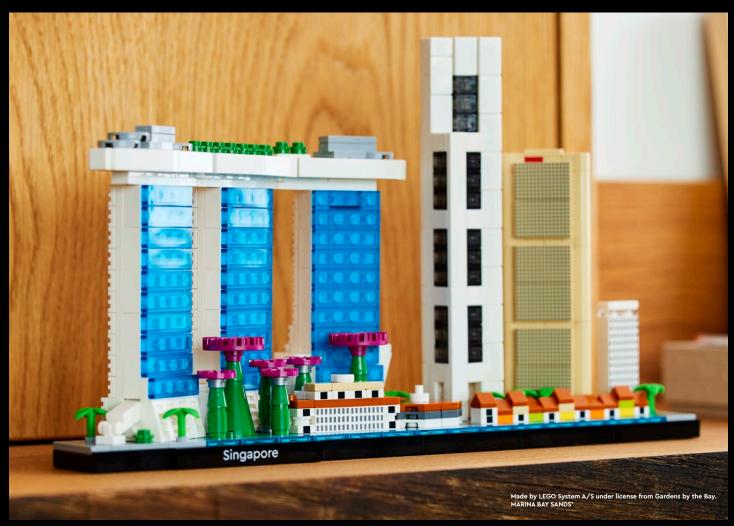

it's not just one of the tallest LEGO sets ever, it's got one of the largest piece counts too – with 10,001 pieces for an immersive experience from start to finish. It also makes a top gift idea for travel or history lovers.

### MINDFULNESS NEVER LOOKED SO AWESOME

10307 Eiffel tower LEGO® Icons







# PASSION FOR THE ORIENT EXPRESS





ORIENT EXPRESS™ is a registered trade mark of Orient Express. All rights reserved.



Travel in style without leaving your home with this wonderfully detailed LEGO® Ideas model of the world-famous Orient Express train.





## 'THE WORLD'S BIGGEST SHIP'

Faithfully recreate the historical details of the Titanic in this 1:200 scale ship model.

Authentic details include over 300 portholes, the iconic bridge, lifeboats, benches, cargo crane and more.











Travel through time and space to recreate wonders of the world with LEGO® Travel, History & Archaeology Sets for Adults.











### CREATE AN ICONIC SYMBOL OF FREEDOM— THE STATUE OF LIBERTY!



Bring a symbolic centerpiece to your home or office with this LEGO° Architecture interpretation of the Statue of Liberty, a perfect marriage of architecture and sculpture.











Capture the grandeur of Paris architecture with this magnificent LEGO® Architecture Paris Skyline set that brings together the iconic Arc de Triomphe, Champs-Elysées, Tour Montparnasse, Grand Palais, Eiffel Tower and Louvre in an inspirational skyline setting.

© Pyramide du Louvre, architecte I. M. Pei, musée du Louvre.



#### ADULTS WELCOME