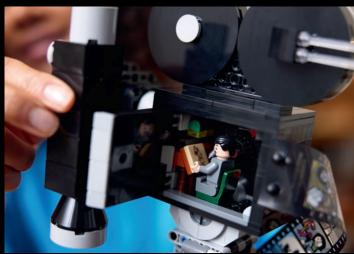

43225 The Little Mermaid Royal Clamshell LEGO® | Disney

Celebrate the magical world of Disney with this detailed LEGO® | Disney set! Build a movie camera and director's clapperboard with minifigure-scale multiplane camera. The set also includes LEGO | Disney minifigures of Walt Disney, Disney's Mickey Mouse and Minnie Mouse, plus LEGO animal figures Bambi and Dumbo. Created to help celebrate Disney's 100th anniversary.

**43230 Walt Disney Tribute Camera**LEGO° | Disney