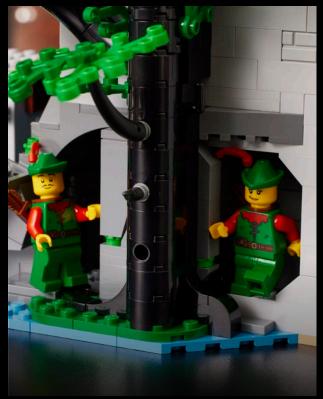

## CHOOSE YOUR FAVORITE CONFIGURATION FOR DISPLAY

Uncover hidden treasures as you craft the iconic fortress brick by brick, including the admiral's office, a pirate prison and an array of secret spaces. Combine the modular room sections to create different configurations and stage epic battle scenes with working cannons, 8 minifigures and a cool pirate galleon with printed fabric sails.