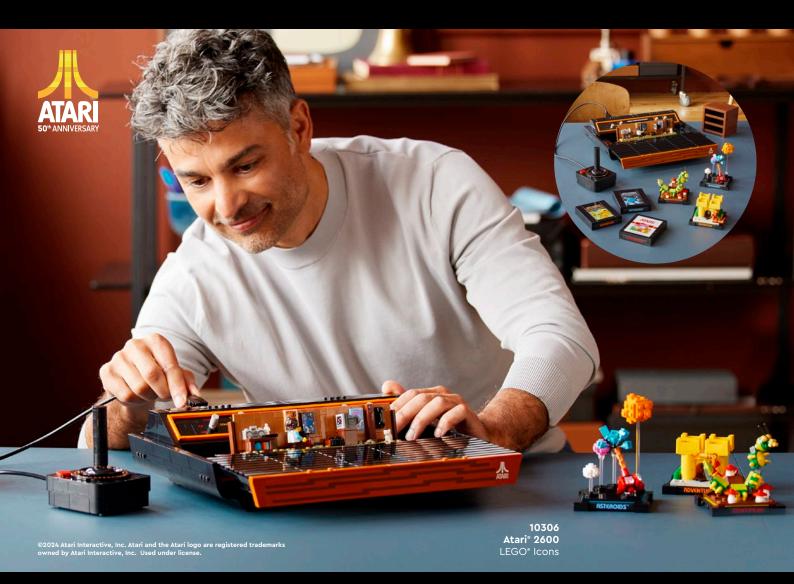

#### EPIC MONSTER FIGURES

Relive the magic of 1980s video gaming with the LEGO° Icons PAC-MAN Arcade building set for adults – a retro cabinet loaded with nostalgic features.

10323 PAC-MAN Arcade LEGO® Icons