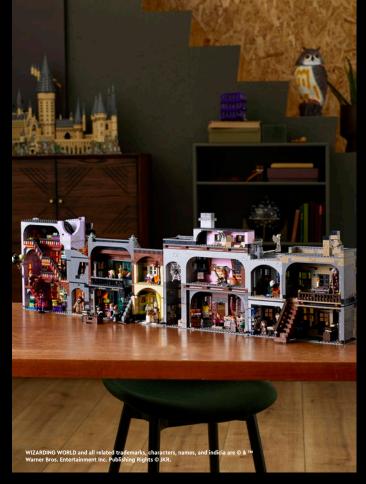

#### Harry Potter

Relive spellbinding Harry Potter™ movie scenes as you recreate Gringotts™ Wizarding Bank in LEGO® style. Capture authentic details of the bank and the Magical Menagerie shop next door. Build a vault-cart track for the minifigures to travel down to the bank's vaults. Stack the models with the Ukrainian Ironbelly dragon perched on top of the bank to complete a magical, spectacular centerpiece.

WIZARDING WORLD and all related trademarks, characters, names, and indicia are © & ™ Warner Bros. Entertainment Inc. Publishing Rights © JKR.