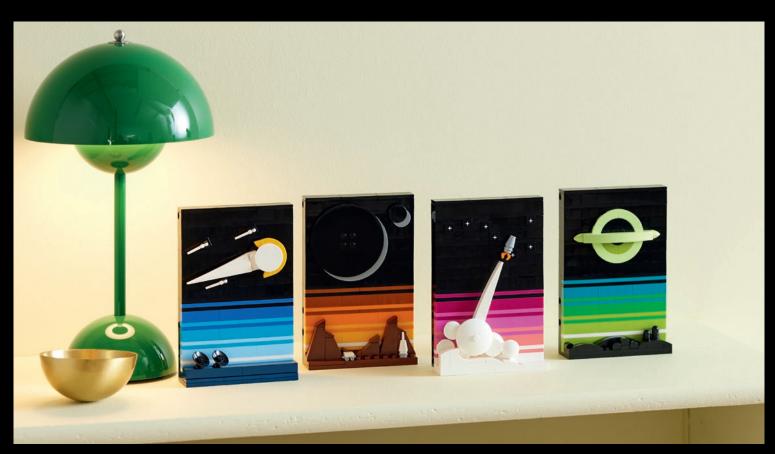

#### MILKY WAY WALL ART

31212 The Milky Way Galaxy LEGO® Art

Goodbye, planet Earth. Hello, endless possibilities. Celebrate the dreams and reality of space exploration as you build 3D postcards inspired by 1980s sci-fi myths, movies, books and posters. Construct graphic images of a space shuttle, moon base, black hole, lunar eclipse, different star constellations and more. Display the 4 postcards separately or connect them to create a stellar centerpiece.