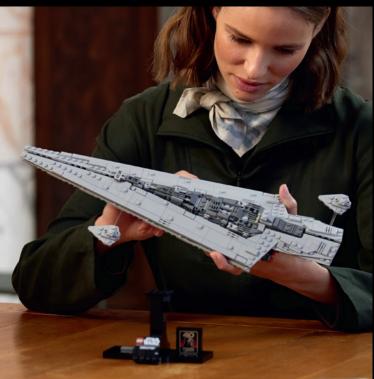

#### STAR WARS

Executor Super Star

Destroyer™

LEGO® Star Wars™

Spark memories of epic Clone Wars adventures with this LEGO® Star Wars™ Ultimate Collector Series version of the Venator-Class Republic Attack Cruiser. Let your mind drift to a galaxy far, far away as you recreate authentic features such as the striking red stripes, command bridge and hangar containing a brick-built scale model of a Republic Gunship.