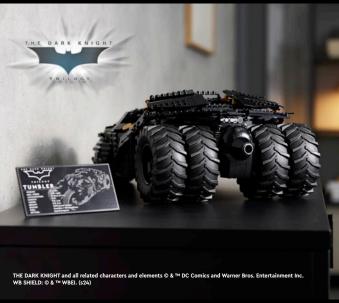

from the Marvel Cinematic Universe with this customizable, authentically detailed celebration of Doctor Strange for adult enthusiasts.





© 2024 MARVEL







**76187 Venom** LEGO® Marvel



Escape the real world for the Spider-Man universe with this LEGO® brick recreation of Venom – a rewarding project for adult fans of Marvel comics.



### INTERACTIVE, BUILDABLE GOTHAM CITY MODEL FOR ADULTS







**GOTHAM CITY** 

Evoke the iconic 'dark deco' appearance of GOTHAM CITY™ with this building set for adult fans of Batman™. Featuring details from Batman: The Animated Series, plus hidden action scenes, LEGO® DC Batman: The Animated Series Gotham City is a captivating comic adventure gift for adult model-makers.





**76271**Batman: *The Animated Series Gotham City™*LEGO® DC Batman™











### THE ULTIMATE, ARMORED CRIME-FIGHTING MACHINE

### BATCAVE<sup>TM</sup> SHADOWBOX





## BATMAN™ ADVENTURES IN A DISPLAY CASE





Capture the drama and style of the Batcave™ from the *Batman Returns*™ movie

BATMAN RETURNS and all related characters and elements © &  $^{12}$  DC and Warner Bros. Entertainment Inc. (s24)



#### DIENER THE LION KING









### **CELEBRATE**A MILESTONE

Celebrate your passion for The Lion King with this Simba LEGO® | Disney build with a rotating head! Embrace creative joy as you build a model of the young Lion King in celebration of The Lion King's 30th anniversary. Spend joyful time with a younger family member, building your model while they build the kids' model of Simba the Lion King Cub. Once you're done, display your models with pride.