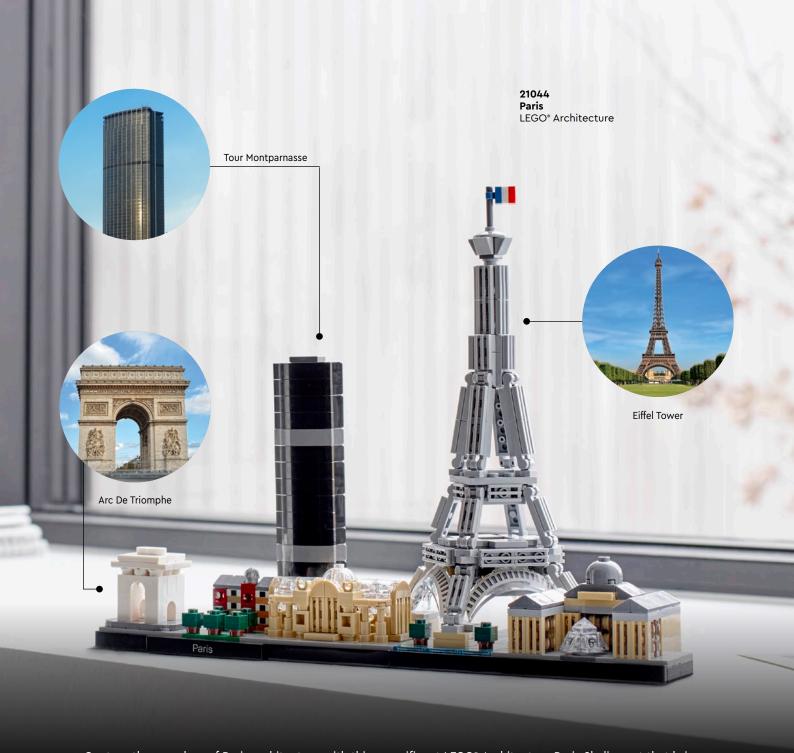

Capture the grandeur of Paris architecture with this magnificent LEGO® Architecture Paris Skyline set that brings together the iconic Arc de Triomphe, Champs-Elysées, Tour Montparnasse, Grand Palais, Eiffel Tower and Louvre in an inspirational skyline setting.

© Pyramide du Louvre, architecte I. M. Pei, musée du Louvre.