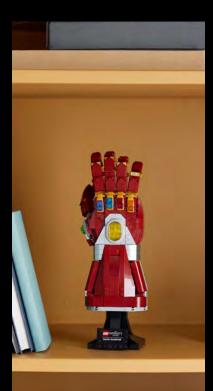

### COLLECTIBLE MARVEL MOVIE MODEL

An authentic recreation of the iconic Infinity Gauntlet, complete with 6 Infinity Stones and movable fingers, for adult fans of the Marvel Universe.

© 2024 MARVEL