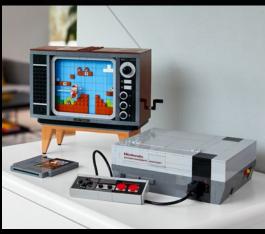

Build the Piranha Plant and find out!

Recreate classic Super Mario Bros.™ gameplay with this cool LEGO® Nintendo Entertainment System™! Place the Game Pak in the brick-built console. Turn the handle on the retro TV to make 8-bit Mario move across the screen. And place LEGO® Mario™ (figure not included) in the slot on top so he reacts to the on-screen enemies, obstacles and power-ups, while the original game's theme tune plays!