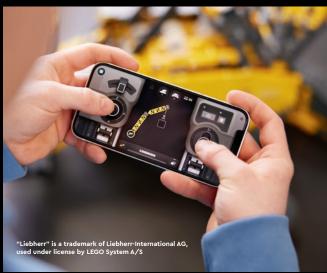

#### MOVES LIKE A REAL CRANE

Immerse yourself in the details as you enjoy a mindful build that celebrates one of the world's most powerful cranes. Then put your crane model to work using the LEGO® TECHNIC™ CONTROL+ app to see what this mighty machine can do. Realistic functions include the tank steering, rotating turntable, luffing jib, winch and load sensing.

LEGO® TECHNIC™ CONTROL+

Check for compatibility

LEGO.com/devicecheck

Uncompromising style. Unlimited driving fun. The Porsche 911 is a legendary car like no other. Now you can build your own model version of this iconic car with the LEGO® Porsche 911 building kit. Enjoy an immersive build as you choose to build either the classic Turbo or the Targa model. With a wealth of authentic details, it's the perfect way to celebrate your passion for Porsche.