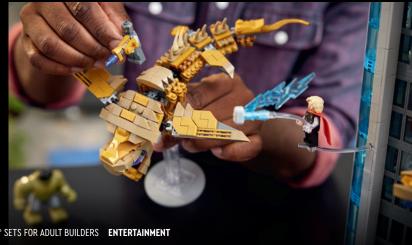

### ENTERTAINMENT

75381 Droideka™ LEGO® Star Wars™

Build nostalgia for Star Wars™: The Phantom Menace with the playful, brick-built Droideka. Move the destroyer droid's arms back and forth in a shooting motion. Reattach the legs to create the iconic ball shape of a Droideka. Display your creation next to the stand with an information plaque, LEGO® Star Wars™ 25th anniversary brick and a small LEGO droid minifigure of a Droideka.