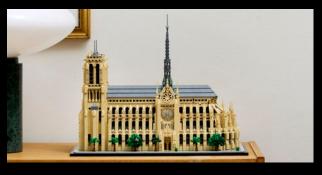

21061 Notre-Dame de Paris LEGO® Architecture

Ready for an awe-inspiring challenge? Standing at almost 5 feet tall, the LEGO® Eiffel tower set for adults is the flagship model in the LEGO Travel & History series. And it's not just one of the tallest LEGO sets ever, it's got one of the largest piece counts too – with 10,001 pieces for an immersive experience from start to finish. It also makes a top gift idea for travel or history lovers.