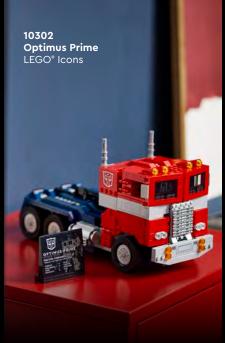

Optimus Prime. Leader of the heroic Autobots. And now an impressive 2-in-1 LEGO\* build for Transformers fans.

Awaken your passion for the Transformers universe with this rewarding building project for adults as you craft all the details of an iconic robot.

#### MORE THAN MEETS THE EYE

TRANSFORMERS and HASBRO and all related trademarks and logos are trademarks of Hasbro, Inc. ©2024 Hasbro. Licensed by Hasbro.