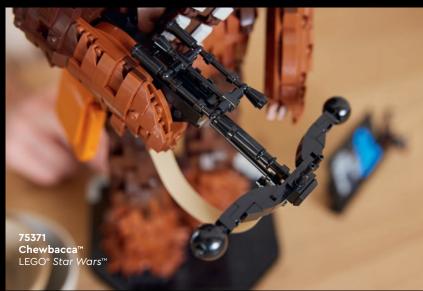

### A GALAXY OF POSSIBILITIES

Mark the 40th anniversary of Star Wars: Return of the Jedi by creating a fitting tribute to a legendary Wookiee with this LEGO® Star Wars™ Chewbacca build-and-display figure. Channel your creative force to recreate his hairy body in LEGO style and build his bandolier and giant bowcaster. This impressive buildable LEGO figure stands over 18 in. (46 cm) tall and has a built-in display stand. The set also includes a plaque with information about the character, plus a Chewbacca LEGO minifigure with a stud-shooting bowcaster.