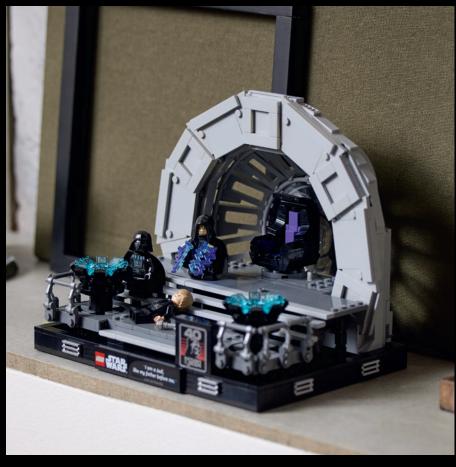

### GALAXY OF JOY

This is part of a collection of LEGO® Star Wars™ Sets for Adults, including other buildable dioramas depicting iconic scenes, and is a great gift for yourself and other adult Star Wars fans.