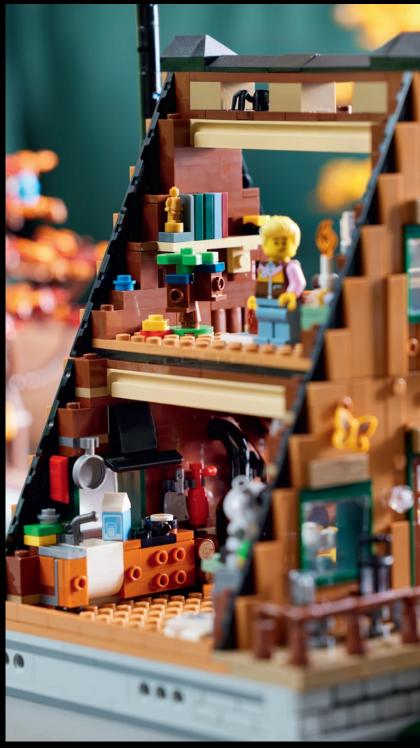

#### EXPERIENCE LIFE IN A VIKING VILLAGE

21343 Viking Village LEGO® Ideas

Take a trip back in time as you build and explore this richly detailed Viking Village play-and-display model. An ideal gift for history-lovers, it features 3 connectible sections with a blacksmith's smithy, chieftain's longhouse and a watchtower, plus blacksmith, chieftain, shield-maiden and archer minifigures to bring the scene to life.