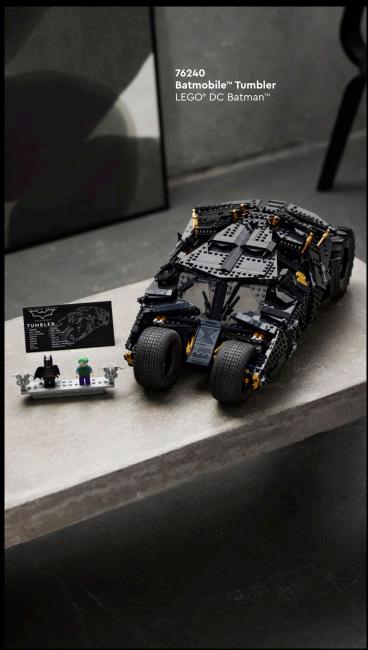

om the Marvel Cinematic Universe with this customizable, authentically detailed celebration of Doctor Strange for adult enthusiasts.





© 2024 MARVEL







**76187 Venom** LEGO® Marvel



Escape the real world for the Spider-Man universe with this LEGO® brick recreation of Venom – a rewarding project for adult fans of Marvel comics.



### INTERACTIVE, BUILDABLE GOTHAM CITY MODEL FOR ADULTS







**GOTHAM CITY** 

Evoke the iconic 'dark deco' appearance of GOTHAM CITY™ with this building set for adult fans of Batman™. Featuring details from Batman: The Animated Series, plus hidden action scenes, LEGO® DC Batman: The Animated Series Gotham City is a captivating comic adventure gift for adult model-makers.





**76271**Batman: *The Animated Series Gotham City™*LEGO® DC Batman™











### THE ULTIMATE, ARMORED CRIME-FIGHTING MACHINE

### BATCAVE<sup>TM</sup> SHADOWBOX





## BATMAN™ ADVENTURES IN A DISPLAY CASE





Capture the drama and style of the Batcave™ from the *Batman Returns*™ movie

BATMAN RETURNS and all related characters and elements © &  $^{12}$  DC and Warner Bros. Entertainment Inc. (s24)



#### DIENER THE LION KING









### **CELEBRATE**A MILESTONE

Celebrate your passion for The Lion King with this Simba LEGO® | Disney build with a rotating head! Embrace creative joy as you build a model of the young Lion King in celebration of The Lion King's 30th anniversary. Spend joyful time with a younger family member, building your model while they build the kids' model of Simba the Lion King Cub. Once you're done, display your models with pride.