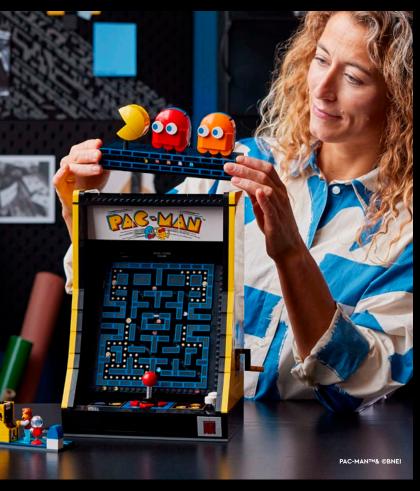

#### EPIC MONSTER FIGURES

Relive the magic of 1980s video gaming with the LEGO° Icons PAC-MAN Arcade building set for adults – a retro cabinet loaded with nostalgic features.

10323 PAC-MAN Arcade LEGO® Icons