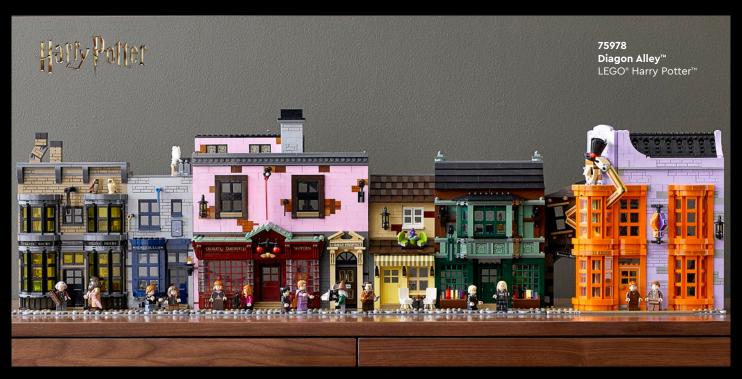

#### Harry Potter

Relive spellbinding Harry Potter™ movie scenes as you recreate Gringotts™ Wizarding Bank in LEGO® style. Capture authentic details of the bank and the Magical Menagerie shop next door. Build a vault-cart track for the minifigures to travel down to the bank's vaults. Stack the models with the Ukrainian Ironbelly dragon perched on top of the bank to complete a magical, spectacular centerpiece.

WIZARDING WORLD and all related trademarks, characters, names, and indicia are © & ™ Warner Bros. Entertainment Inc. Publishing Rights © JKR.