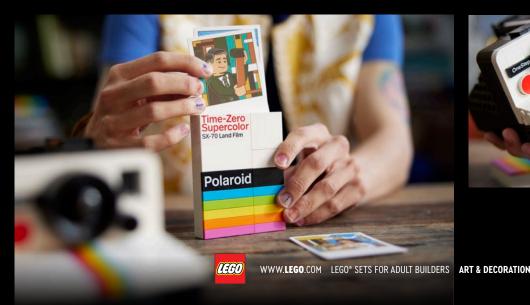

#### **Polaroid OneStep**

SX-70 Camera

Enjoy quality time capturing iconic details such as the viewfinder, Color Spectrum and exposure compensation dial, and add stickers with authentic graphics. Build a Polaroid Time-Zero Supercolor SX-70 Land Film pack containing 3 illustrated 'photos', including one of Polaroid inventor Edwin H. Land. Choose a photo, load it into the camera, press the red shutter button and the photo is ejected, just like the real thing.

### VINTAGE POLAROID CAMERA MODEL FOR CREATIVE BUILDING

21345 Polaroid OneStep SX-70 Camera LEGO® Ideas

Share treasured personal memories with this LEGO® Ideas Family Tree model. Hang small photos, notes and other paper mementos in the tree. Choose seasonal foliage and flower elements from the storage compartment under the tree. Place birds, a butterfly, a kite and a toy plane in the branches and add a ladder, artist's easel, basket, binoculars and food items to complete the evocative scene.