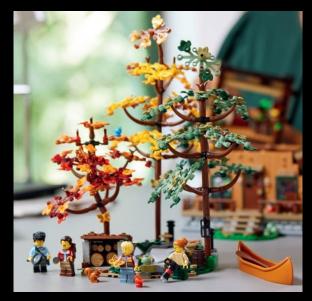

#### EXPERIENCE LIFE IN A VIKING VILLAGE

21343 Viking Village LEGO® Ideas

Take a trip back in time as you build and explore this richly detailed Viking Village play-and-display model. An ideal gift for history-lovers, it features 3 connectible sections with a blacksmith's smithy, chieftain's longhouse and a watchtower, plus blacksmith, chieftain, shield-maiden and archer minifigures to bring the scene to life.