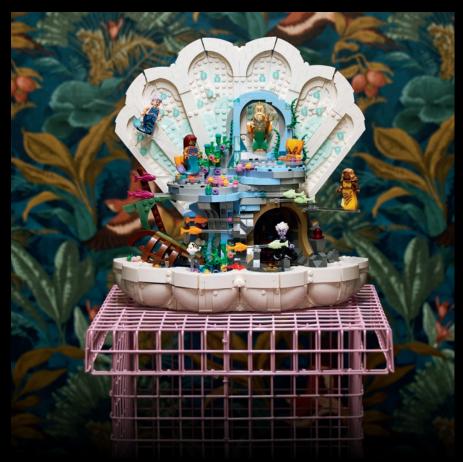

43242 Snow White and the Seven Dwarfs' Cottage LEGO\* | Disney

This premium, detailed LEGO® set includes 5 well-known characters from the live-action *The Little Mermaid* movie – Disney Princess Ariel, Karina, Indira, King Triton and Ursula LEGO | Disney minifigures, plus Sebastian and Flounder LEGO figures. Once built, the seashell makes an impressive display piece.