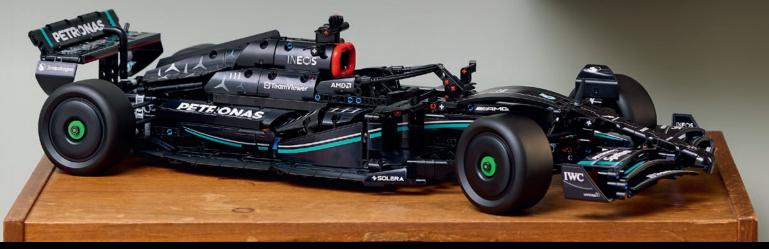

### RACING DRIVERS CALL IT THE ZONE

Manufactured under licence from Mercedes-Benz Grand Prix Limited. "AMG" and "Three Pointed Star in a Ring" are trademarks of Mercedes-Benz Group AG. All other logos featured on the Licensed Product are used with the permission of their respective owners all of whom reserve their respective rights in the same.

A state of super-concentration required to perform at the highest level. Now it's time for you to enter the zone as you build the LEGO® Technic™ Mercedes-AMG F1 W14 E Performance model. Features include steering, slick tires, a 6-cylinder piston engine, differential and an opening wing. With authentic livery details, this model looks amazing on display.

**42171**Mercedes-AMG F1 W14
E Performance
LEGO® Technic™

Gift your favorite race car fan with this LEGO® Icons McLaren MP4/4 & Ayrton Senna home and office desk decor building set for adults.

From the LEGO® Technic™ Ultimate Car Concept series – a collection created especially for adults. Celebrating some of the world's most exclusive vehicles, these advanced model sets make a top gift for car fans.