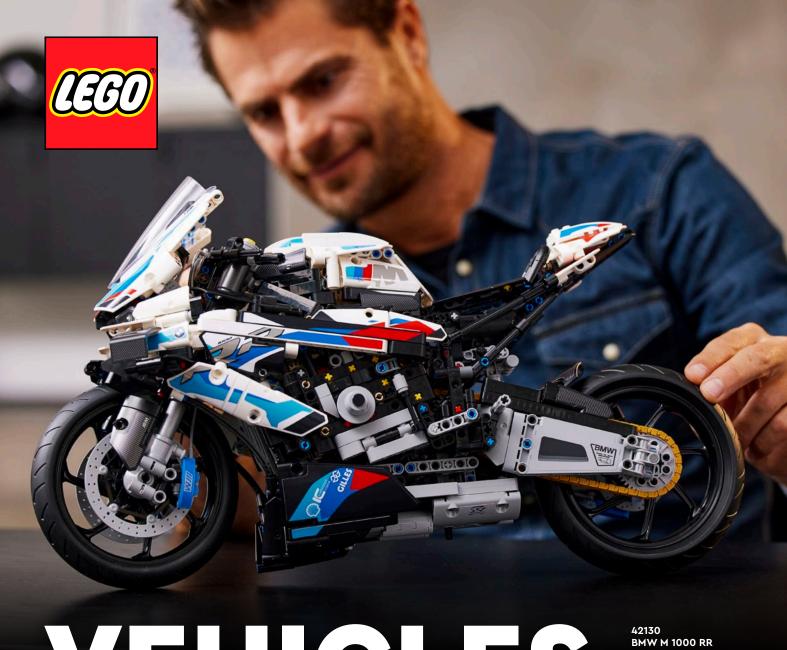

### VEHICLES

LEGO® Technic™

Welcome, gearhead, to the garage of your dreams. Take a look around. You'll find an all-star line-up of history's greatest and most iconic vehicles, recreated in stunning detail, waiting for you to take them for a spin. You'll find that building the LEGO® Vehicles range for Adults is about the journey, just as much as the destination.

The BMW logo, the BMW Motorrad word mark and the BMW Motorra model designation are trademarks of BMW AG and are used under li

Here's a project to thrill adult motorcycle fans. This LEGO® Technic™ Yamaha MT-10 SP model pays tribute to the most powerful Yamaha motorcycle in the 'hyper naked' category. The stripped-back styling highlights the torquey multi-speed transmission. Explore the LEGO AR app to see the model come to life.