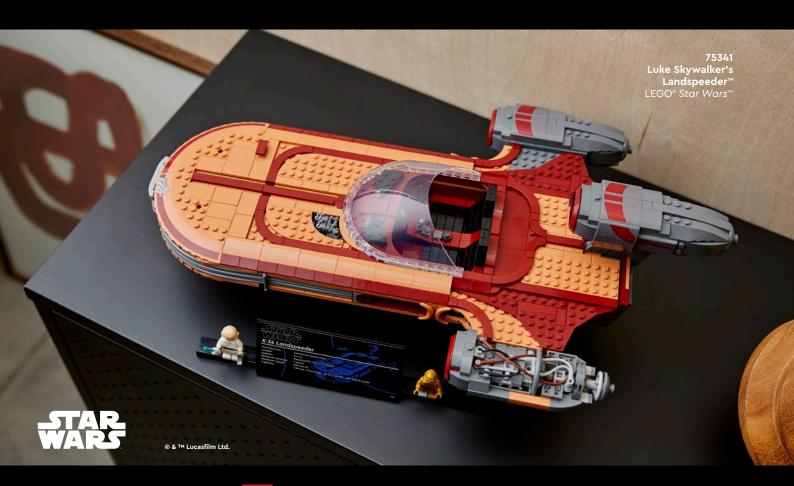

ers and other authentic details. Place your starship on the stand with a nameplate and a LEGO *Star Wars*™ 25th anniversary brick to complete your creative journey.



### A GALAXY OF POSSIBILITIES

Mark the 40th anniversary of Star Wars: Return of the Jedi by creating a fitting tribute to a legendary Wookiee with this LEGO® Star Wars™ Chewbacca build-and-display figure. Channel your creative force to recreate his hairy body in LEGO style and build his bandolier and giant bowcaster. This impressive buildable LEGO figure stands over 18 in. (46 cm) tall and has a built-in display stand. The set also includes a plaque with information about the character, plus a Chewbacca LEGO minifigure with a stud-shooting bowcaster.









THE ULTIMATE BUILD-AND-DISPLAY MODEL OF

### LUKE'S LANDSPEEDER









### YOUR NEXT DIY PROJECT





# THE BIGGEST-EVER LEGO® BRICK MODEL OF THE RAZOR CREST!









Relive The Mandalorian's bounty-hunting adventures as you build this Ultimate Collector Series version of The *Razor Crest*. Capture authentic features such as the cockpit, sleeping quarters, side hatches, cargo compartment and carbon-freezing chamber. A stand to display The Mandalorian, The Mythrol and Kuiil LEGO\* minifigures, plus Grogu and Blurrg LEGO figures, completes an impressive centerpiece.









### GALAXY OF JOY

This is part of a collection of LEGO® Star Wars™ Sets for Adults, including other buildable dioramas depicting iconic scenes, and is a great gift for yourself and other adult Star Wars fans.



Build a dynamic snapshot of Princess Leia and Luke Skywalker's pursui