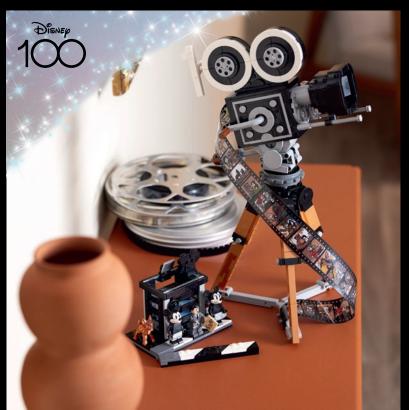

43225 The Little Mermaid Royal Clamshell LEGO® | Disney

Celebrate the magical world of Disney with this detailed LEGO® | Disney set! Build a movie camera and director's clapperboard with minifigure-scale multiplane camera. The set also includes LEGO | Disney minifigures of Walt Disney, Disney's Mickey Mouse and Minnie Mouse, plus LEGO animal figures Bambi and Dumbo. Created to help celebrate Disney's 100th anniversary.

**43230 Walt Disney Tribute Camera**LEGO° | Disney