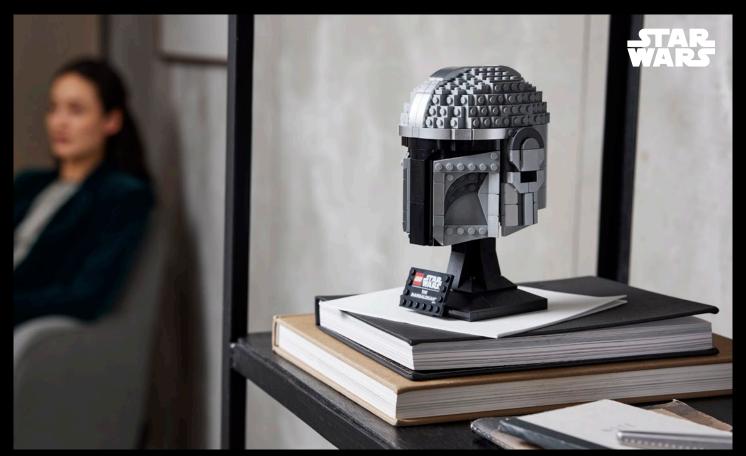

© & ™ Lucasfilm Ltd.

**75328**The Mandalorian™ Helmet
LEGO® Star Wars™

© & ™ Lucasfilm Ltd.

Recall exciting scenes from the *Star Wars* trilogy and *Star Wars: The Mandalorian* as you build this stunningly detailed Ultimate Collector Series version of an X-Wing Starfighter. Channel the focus of a Jedi to recreate authentic details using LEGO® bricks, including the opening cockpit, space behind the cockpit for the R2-D2 LEGO droid figure, and wings that can be adjusted from flight mode into attack mode at the turn of a switch.