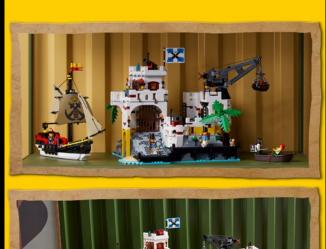

## CHOOSE YOUR FAVORITE CONFIGURATION FOR DISPLAY

Uncover hidden treasures as you craft the iconic fortress brick by brick, including the admiral's office, a pirate prison and an array of secret spaces. Combine the modular room sections to create different configurations and stage epic battle scenes with working cannons, 8 minifigures and a cool pirate galleon with printed fabric sails.