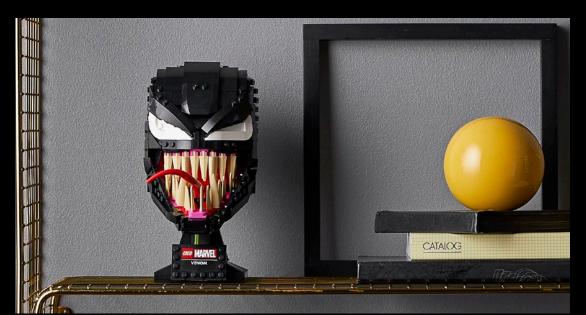

© 2024 MARVEL

**76187 Venom** LEGO® Marvel

Escape the real world for the Spider-Man universe with this LEGO® brick recreation of Venom – a rewarding project for adult fans of Marvel comics.