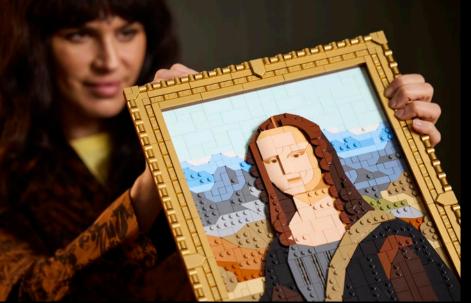

### CELEBRATE A MASTERPIECE

**31213** Mona Lisa LEGO® Art

This LEGO® Art set comes with an instructions booklet, and you can scan a QR code to listen to a Soundtrack packed with content about the painting and its timeless appeal.