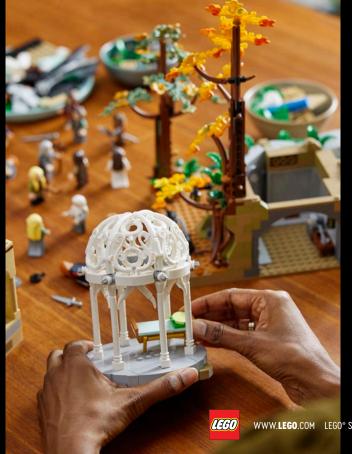

### WHATEVER YOUR PASSION, WELCOME

Premium, display-worthy LEGO® sets. Carefully curated and designed specifically for grown-up hands. In a world of distractions, LEGO Sets for Adults offer a focused, hands-on, mindful activity.

A creative recharge. A zone of zen. A place to find your flow.

Spend quality time with premium LEGO sets designed specifically for adults. From wonders of the world to movie magic, intrepid space exploration to pop culture icons, luxury cars to architectural masterpieces, there's a LEGO set waiting for you. So unplug, unbox and unwind. This is your zone.