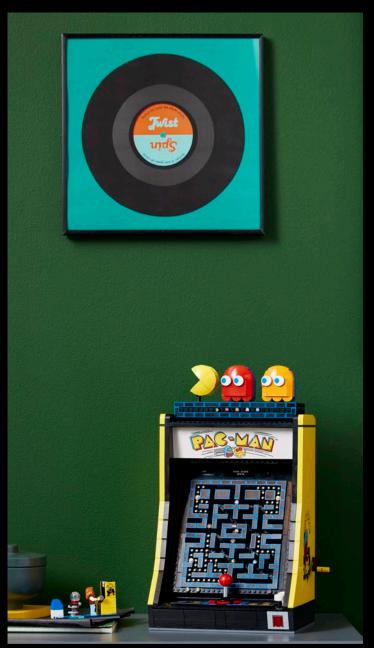

#### EPIC MONSTER FIGURES

Relive the magic of 1980s video gaming with the LEGO° Icons PAC-MAN Arcade building set for adults – a retro cabinet loaded with nostalgic features.

10323 PAC-MAN Arcade LEGO® Icons