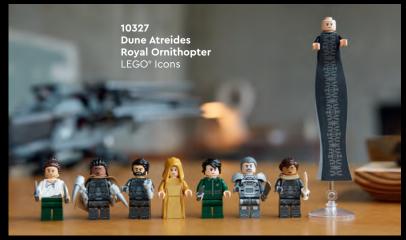

Here's an epic movie-themed gift idea for *Dune* fans: The LEGO® Icons Dune Atreides Royal Ornithopter building set for adults. Treat your favorite movie-lover or take quality time out to construct a meticulously detailed replica model of the legendary House Atreides aircraft.