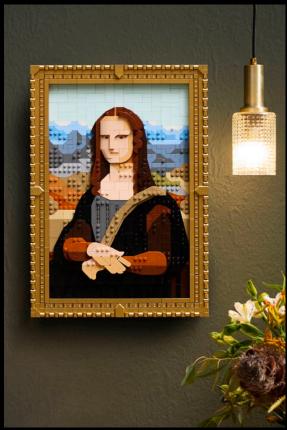

### CELEBRATE A MASTERPIECE

**31213** Mona Lisa LEGO® Art

This LEGO® Art set comes with an instructions booklet, and you can scan a QR code to listen to a Soundtrack packed with content about the painting and its timeless appeal.