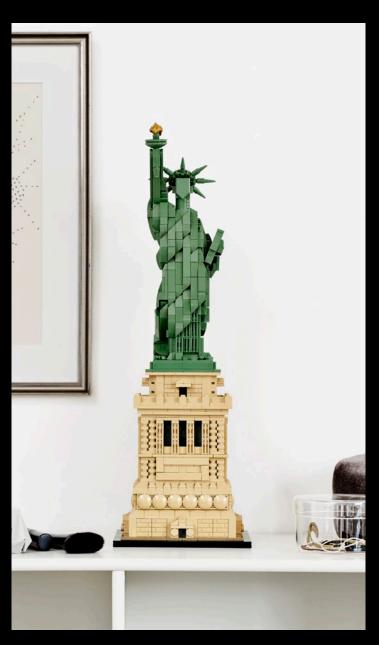

### CREATE AN ICONIC SYMBOL OF FREEDOM— THE STATUE OF LIBERTY!

Bring a symbolic centerpiece to your home or office with this LEGO° Architecture interpretation of the Statue of Liberty, a perfect marriage of architecture and sculpture.