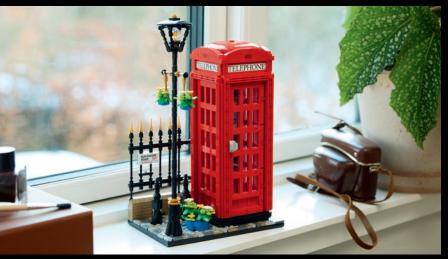

Rekindle nostalgic memories with this authentically detailed display model of a classic red London telephone box. Build a vintage rotary phone or a 1990s-style phone to place inside the booth. Press the roof to turn on the light. Add London-style surroundings, including a cobbled street, lamppost, hanging flower baskets and fence – you can even use the fence as a cell phone stand.

21347 Red London Telephone Box LEGO® Ideas