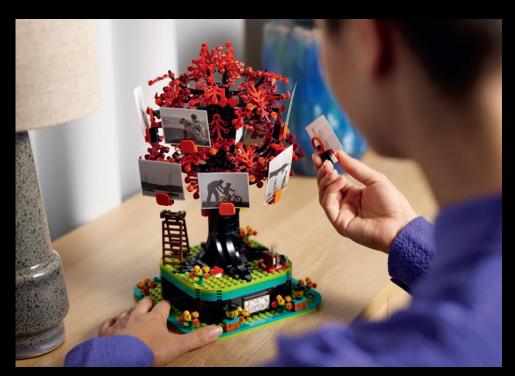

### VINTAGE POLAROID CAMERA MODEL FOR CREATIVE BUILDING

21345 Polaroid OneStep SX-70 Camera LEGO® Ideas

Share treasured personal memories with this LEGO® Ideas Family Tree model. Hang small photos, notes and other paper mementos in the tree. Choose seasonal foliage and flower elements from the storage compartment under the tree. Place birds, a butterfly, a kite and a toy plane in the branches and add a ladder, artist's easel, basket, binoculars and food items to complete the evocative scene.

## DELIGHTFUL FAMILY TREE DISPLAY STAND

21346 Family Tree LEGO® Ideas

31211 The Fauna Collection - Macaw Parrots LEGO® Art