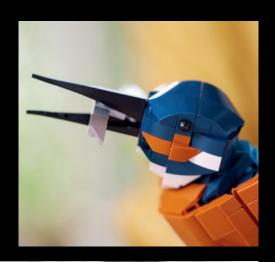

## A MINDFUL GIFT FOR BIRD-LOVERS

The kingfisher model depicts the bird, known for its striking plumage and remarkable hunting abilities, emerging from water with a fish catch. The water setting includes buildable reeds and doubles as a display stand. Position the bird's head and claws to create your favorite pose before placing it on display for all to enjoy.