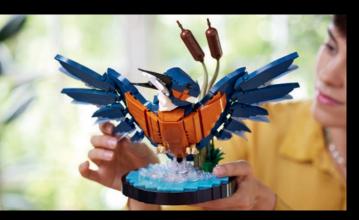

## A MINDFUL GIFT FOR BIRD-LOVERS

The kingfisher model depicts the bird, known for its striking plumage and remarkable hunting abilities, emerging from water with a fish catch. The water setting includes buildable reeds and doubles as a display stand. Position the bird's head and claws to create your favorite pose before placing it on display for all to enjoy.