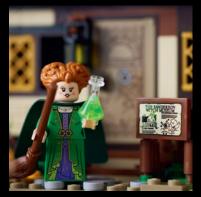

#### **NOSTALGIC FUN**

A top Halloween gift idea for fantasy-comedy fans, the set features 6 LEGO® | Disney minifigures, plus a Thackery Binx (in cat form) figure. The characters come with lots of accessory elements to bring Disney Hocus Pocus scenes to life, including a green lightning spell, Dani's Halloween pumpkin bucket and the broom, mop and vacuum cleaner the witches fly on in the movie. The gate/graveyard build can be used as a display stand for all the included characters.

Disney Hocus Pocus: The Sanderson Sisters' Cottage LEGO® Ideas

TM & © 2024 Columbia Pictures Industries, Inc. All Rights Reserved.

10300 Back to the Future Time Machine LEGO® Icons

Indulge your passion for one of the world's most loved movie trilogies, building 1 of 3 versions of the time-traveling car.