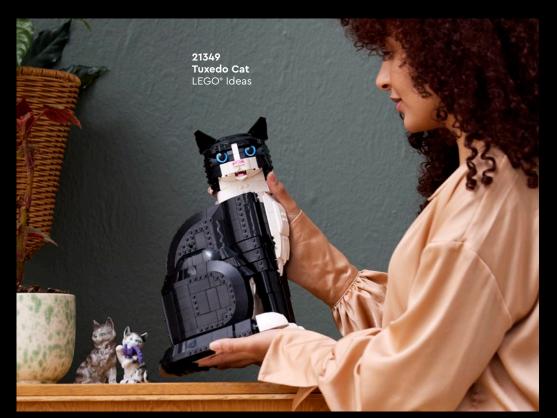

Build your passion for animals, art and design with this lifelike (and allergy-friendly!) tuxedo cat display model. Recreate the distinctive black fur and white underbelly of a tuxedo cat with LEGO® bricks. Choose yellow or blue eyes and build the cat with either an open or closed mouth. Display your striking creation and adjust the head, ears, paws and tail for cute feline poses.