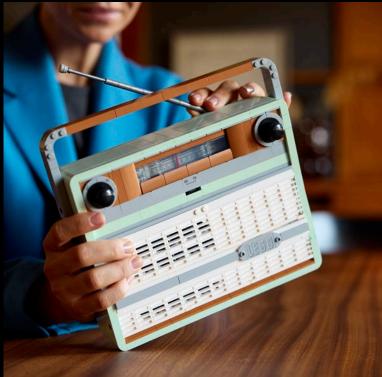

### MUSIC

Tune in for a nostalgic building project with the LEGO® lcons Retro Radio set for adults. Cherish quality time crafting a detailed replica of a vintage radio. Rotate the classic power and tuning dials to experience the warm crackle of analog signals and music snippets from the built-in sound brick. Mount a smartphone in the rear compartment to simulate a working radio and savor this retro delight!

10334 Retro Radio LEGO° Icons

Build an ingeniously sophisticated LEGO® Grand Piano model and play familiar songs on it.

Choose to build your guitar in red OR black