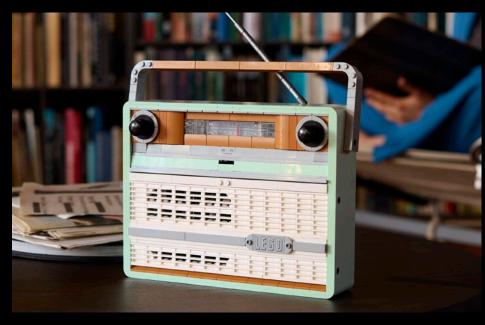

### MUSIC

Tune in for a nostalgic building project with the LEGO® lcons Retro Radio set for adults. Cherish quality time crafting a detailed replica of a vintage radio. Rotate the classic power and tuning dials to experience the warm crackle of analog signals and music snippets from the built-in sound brick. Mount a smartphone in the rear compartment to simulate a working radio and savor this retro delight!

10334 Retro Radio LEGO° Icons

Build an ingeniously sophisticated LEGO® Grand Piano model and play familiar songs on it.

Choose to build your guitar in red OR black