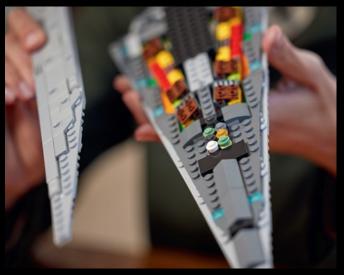

#### STAR WARS

Executor Super Star

Destroyer™

LEGO® Star Wars™

Spark memories of epic Clone Wars adventures with this LEGO® Star Wars™ Ultimate Collector Series version of the Venator-Class Republic Attack Cruiser. Let your mind drift to a galaxy far, far away as you recreate authentic features such as the striking red stripes, command bridge and hangar containing a brick-built scale model of a Republic Gunship.