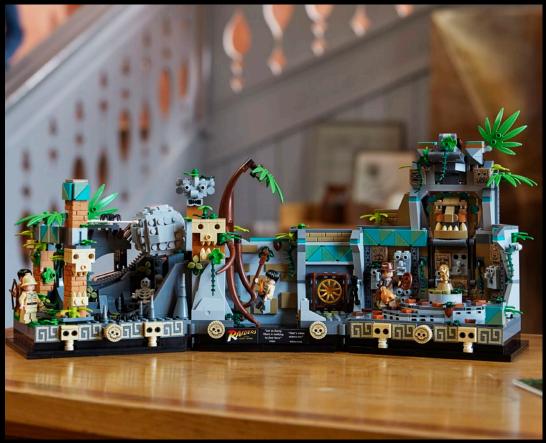

WWW.LEGO.COM LEGO® SETS FOR ADULT BUILDERS ENTERTAINMENT

Ready to enjoy some movie nostalgia? Pay homage to *Indiana Jones* as you build and display this highly detailed LEGO® Temple of the Golden Idol set. Immerse yourself in a rewarding building experience while you assemble the thrilling opening scene from *Raiders* of the Lost Ark to proudly display on a shelf.

**77015**Temple of the
Golden Idol
LEGO° Indiana Jones™

© & ™ Lucasfilm Ltd.

© 20th Century Studios

Relive hilarious escapades at the Dunder Mifflin Paper Company with this LEGO® Ideas display model celebrating US mockumentary sitcom The Office.