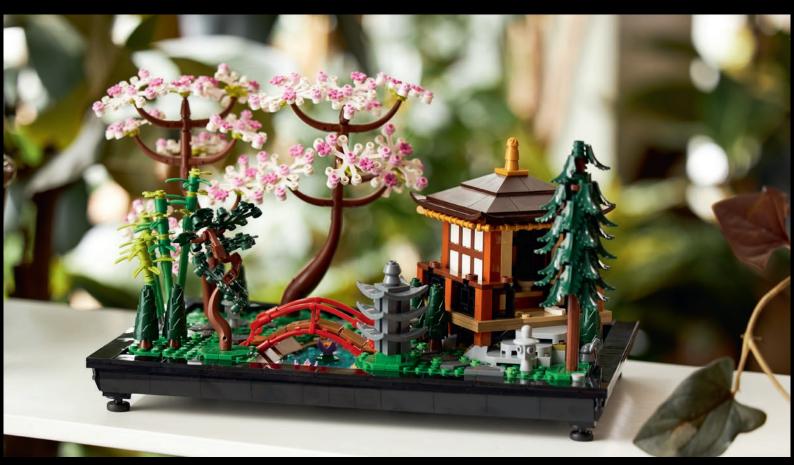

**Dried Flower Centerpiece** LEGO® Icons

Based on a traditional Japanese garden, this buildable model includes an arched bridge, stream, koi carp, lotus flowers, trees, rocks, stone lanterns and a pavilion with a detailed tea-ceremony room. Slots in the base of the Zen garden model make rearranging easy, so you can create different configurations.