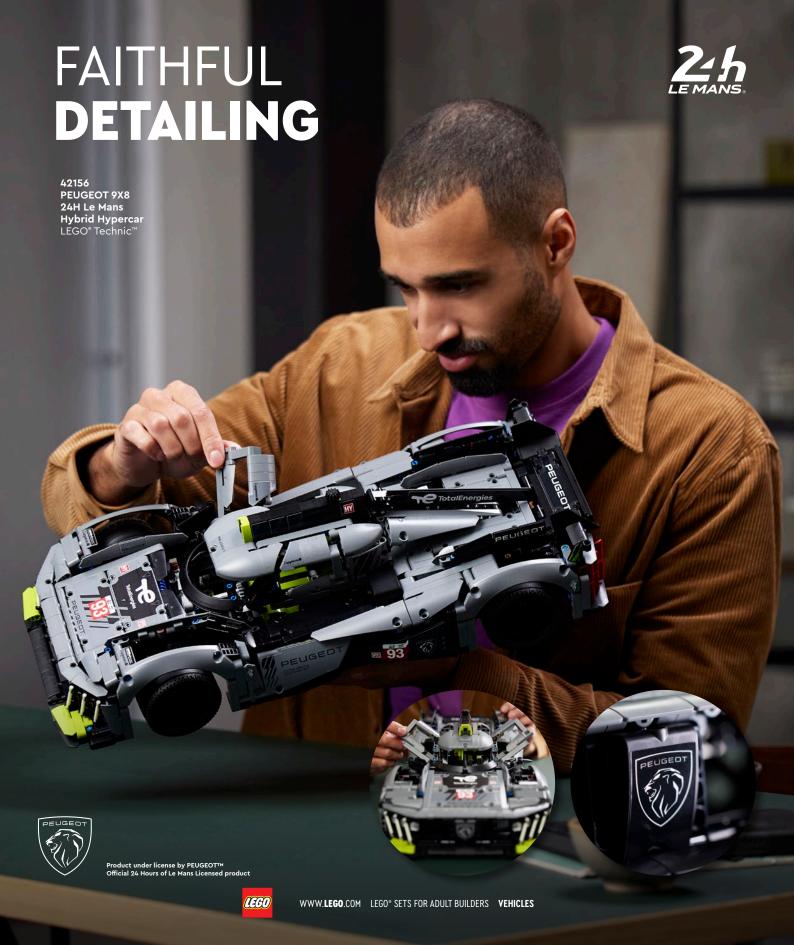

### VEHICLES

LEGO® Technic™

Welcome, gearhead, to the garage of your dreams. Take a look around. You'll find an all-star line-up of history's greatest and most iconic vehicles, recreated in stunning detail, waiting for you to take them for a spin. You'll find that building the LEGO® Vehicles range for Adults is about the journey, just as much as the destination.