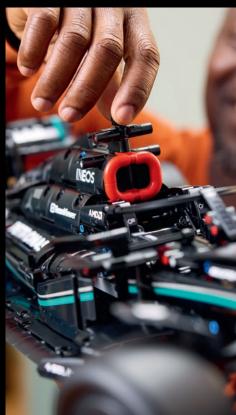

### RACING DRIVERS CALL IT THE ZONE

Manufactured under licence from Mercedes-Benz Grand Prix Limited. "AMG" and "Three Pointed Star in a Ring" are trademarks of Mercedes-Benz Group AG. All other logos featured on the Licensed Product are used with the permission of their respective owners all of whom reserve their respective rights in the same.

A state of super-concentration required to perform at the highest level. Now it's time for you to enter the zone as you build the LEGO® Technic™ Mercedes-AMG F1 W14 E Performance model. Features include steering, slick tires, a 6-cylinder piston engine, differential and an opening wing. With authentic livery details, this model looks amazing on display.

**42171**Mercedes-AMG F1 W14
E Performance
LEGO® Technic™

Gift your favorite race car fan with this LEGO® Icons McLaren MP4/4 & Ayrton Senna home and office desk decor building set for adults.

From the LEGO® Technic™ Ultimate Car Concept series – a collection created especially for adults. Celebrating some of the world's most exclusive vehicles, these advanced model sets make a top gift for car fans.