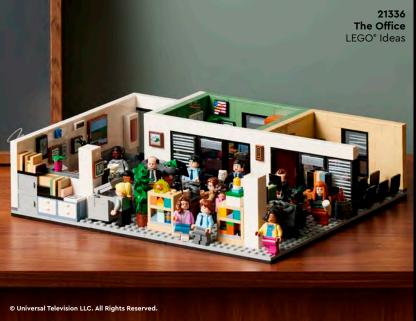

**77015**Temple of the
Golden Idol
LEGO° Indiana Jones™

© & ™ Lucasfilm Ltd.

© 20th Century Studios

Relive hilarious escapades at the Dunder Mifflin Paper Company with this LEGO® Ideas display model celebrating US mockumentary sitcom The Office.