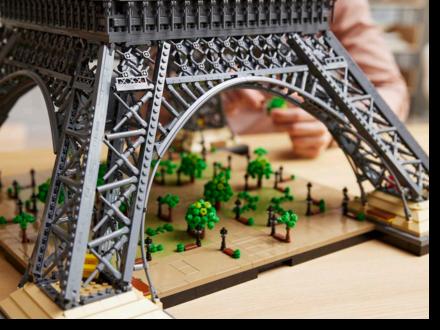

21061 Notre-Dame de Paris LEGO® Architecture

Ready for an awe-inspiring challenge? Standing at almost 5 feet tall, the LEGO® Eiffel tower set for adults is the flagship model in the LEGO Travel & History series. And it's not just one of the tallest LEGO sets ever, it's got one of the largest piece counts too – with 10,001 pieces for an immersive experience from start to finish. It also makes a top gift idea for travel or history lovers.

### MINDFULNESS NEVER LOOKED SO AWESOME

10307 Eiffel tower LEGO® Icons