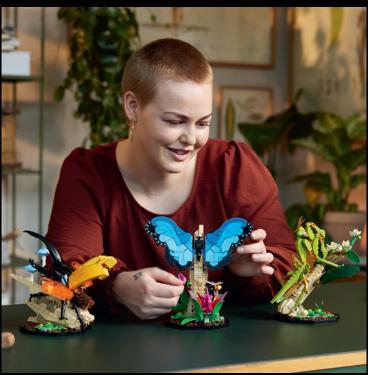

# DETAILED, LIFE-SIZE DISPLAY MODELS OF 3 BEAUTIFUL INSECTS

Connect with your passion for nature as you build, posable, life-size models of 3 extraordinary insects. Recreate the vivid blue wings of the blue morpho butterfly. Build a Hercules beetle, the longest beetle in the world, featuring attachable wings and the characteristic horns of the male of the species. And capture the look of a female Chinese mantis, ready to attack its prey.