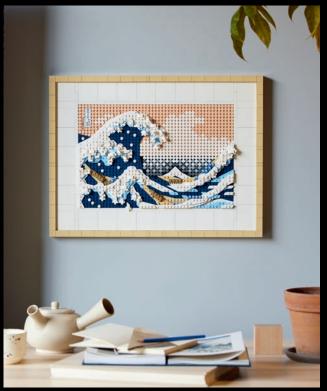

## DISPLAY YOUR ARTISTIC PASSION

Recreate Hokusai's The Great Wave with layers of LEGO® bricks to produce a famously bold and dramatic dimensional piece of art. As you build your own premium home decor, scan the QR code and listen to a soundtrack with content tailormade to enhance your project. Finish the artwork with a decorative tile featuring Hokusai's signature, and proudly display on your wall.