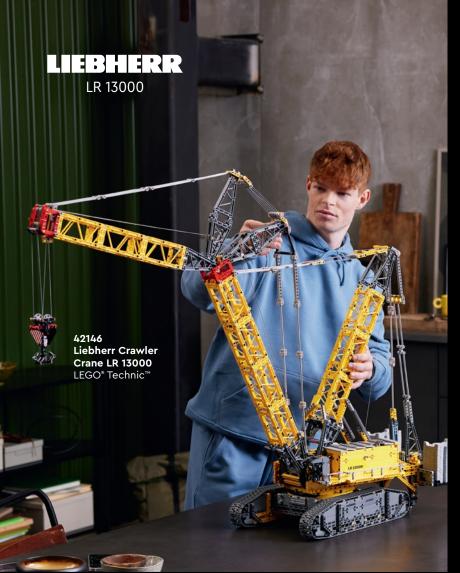

#### MOVES LIKE A REAL CRANE

Immerse yourself in the details as you enjoy a mindful build that celebrates one of the world's most powerful cranes. Then put your crane model to work using the LEGO® TECHNIC™ CONTROL+ app to see what this mighty machine can do. Realistic functions include the tank steering, rotating turntable, luffing jib, winch and load sensing.

LEGO® TECHNIC™ CONTROL+

Check for compatibility

LEGO.com/devicecheck

Uncompromising style. Unlimited driving fun. The Porsche 911 is a legendary car like no other. Now you can build your own model version of this iconic car with the LEGO® Porsche 911 building kit. Enjoy an immersive build as you choose to build either the classic Turbo or the Targa model. With a wealth of authentic details, it's the perfect way to celebrate your passion for Porsche.