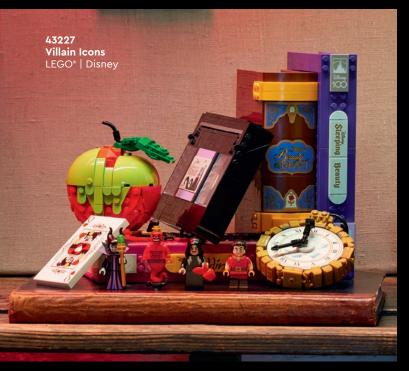

### DISNEY MEMORABILIA DISPLAY

Present a Disney fan with this display-worthy collectible buildable set, with 4 LEGO® | Disney minifigures and lots of hidden details to inspire exploration – and play.