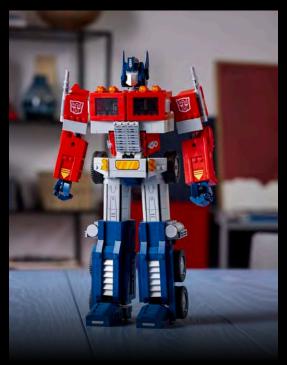

Optimus Prime. Leader of the heroic Autobots. And now an impressive 2-in-1 LEGO\* build for Transformers fans.

Awaken your passion for the Transformers universe with this rewarding building project for adults as you craft all the details of an iconic robot.

#### MORE THAN MEETS THE EYE

TRANSFORMERS and HASBRO and all related trademarks and logos are trademarks of Hasbro, Inc. ©2024 Hasbro. Licensed by Hasbro.