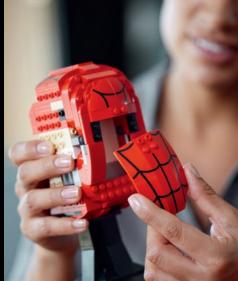

76269

**Avengers Tower** LEGO® Marvel

Adult Marvel enthusiasts can showcase their passion for Spider-Man with the collectible LEGO® Marvel Spider-Man's Mask. This authentically detailed buildable model captures the style of the iconic Super Hero, one of the most recognizable characters in the Marvel Cinematic Universe.

### LEGO® RECREATION OF SPIDER-MAN'S MASK

**76285 Spider-Man's Mask**LEGO® Marvel

2024 MARVEL

31209 The Amazing Spider-Man LEGO® Art

© 2024 MARVEL

© 2024 MARVEL

**76210 Hulkbuster**LEGO® Marvel