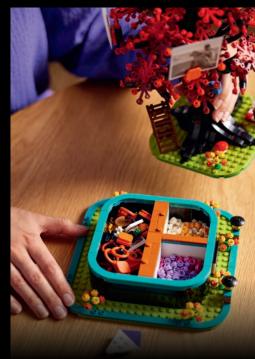

### VINTAGE POLAROID CAMERA MODEL FOR CREATIVE BUILDING

21345 Polaroid OneStep SX-70 Camera LEGO® Ideas

Share treasured personal memories with this LEGO® Ideas Family Tree model. Hang small photos, notes and other paper mementos in the tree. Choose seasonal foliage and flower elements from the storage compartment under the tree. Place birds, a butterfly, a kite and a toy plane in the branches and add a ladder, artist's easel, basket, binoculars and food items to complete the evocative scene.

## DELIGHTFUL FAMILY TREE DISPLAY STAND

21346 Family Tree LEGO® Ideas

31211 The Fauna Collection - Macaw Parrots LEGO® Art