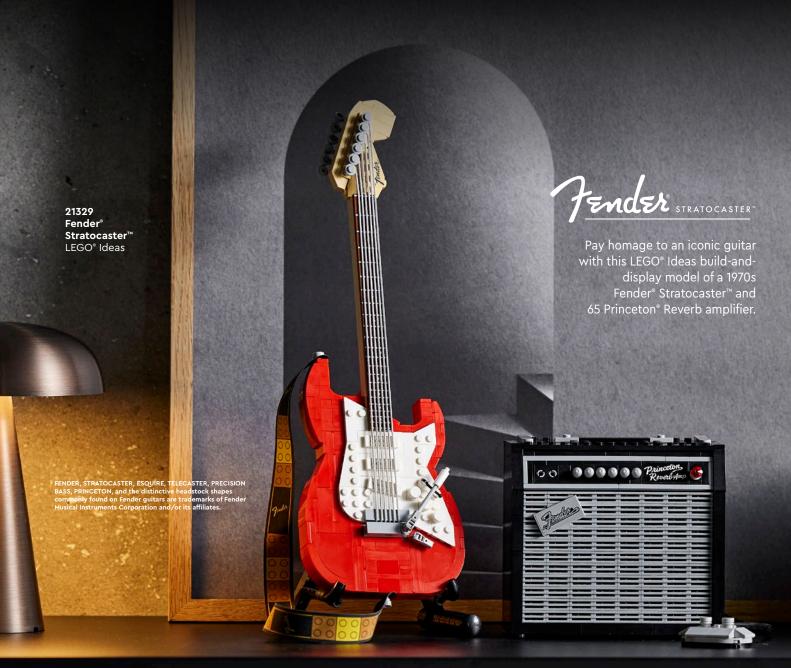

10334 Retro Radio LEGO° Icons

Build an ingeniously sophisticated LEGO® Grand Piano model and play familiar songs on it.

Choose to build your guitar in red OR black