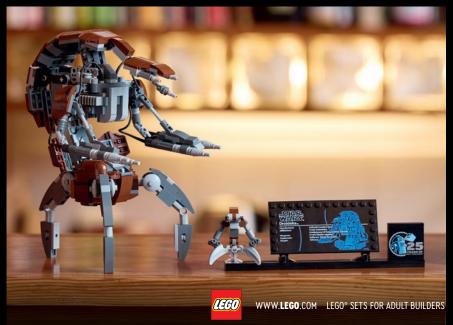

### ENTERTAINMENT

75381 Droideka™ LEGO® Star Wars™

Build nostalgia for Star Wars™: The Phantom Menace with the playful, brick-built Droideka. Move the destroyer droid's arms back and forth in a shooting motion. Reattach the legs to create the iconic ball shape of a Droideka. Display your creation next to the stand with an information plaque, LEGO® Star Wars™ 25th anniversary brick and a small LEGO droid minifigure of a Droideka.