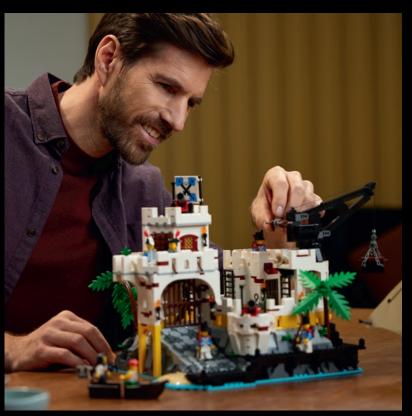

## CHOOSE YOUR FAVORITE CONFIGURATION FOR DISPLAY

Uncover hidden treasures as you craft the iconic fortress brick by brick, including the admiral's office, a pirate prison and an array of secret spaces. Combine the modular room sections to create different configurations and stage epic battle scenes with working cannons, 8 minifigures and a cool pirate galleon with printed fabric sails.