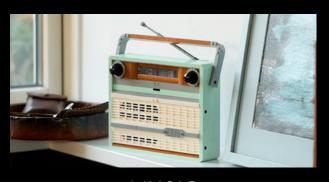

### MUSIC

Tune in for a nostalgic building project with the LEGO® lcons Retro Radio set for adults. Cherish quality time crafting a detailed replica of a vintage radio. Rotate the classic power and tuning dials to experience the warm crackle of analog signals and music snippets from the built-in sound brick. Mount a smartphone in the rear compartment to simulate a working radio and savor this retro delight!

10334 Retro Radio LEGO° Icons

Build an ingeniously sophisticated LEGO® Grand Piano model and play familiar songs on it.

Choose to build your guitar in red OR black