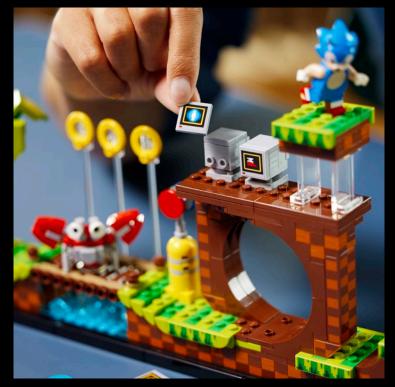

Recreate Green Hill Zone gameplay with this LEGO® Ideas model, featuring characters from the classic and ever-popular Sonic the Hedgehog™ game.