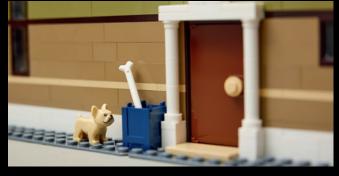

#### SOAR INTO THE ZONE

AIRBUS and CONCORDE are registered trademarks of Airbus.

Embark on a fulfilling journey with this cool LEGO® set as you craft each detail of the museum and its exhibits, piece by piece. The first floor offers a range of natural history exhibits, while the second floor focuses on space and science artifacts, with a separate display that references classic LEGO sets. The roof is home to the curator's office and features 2 skylights that allow light to permeate the building. The set also includes 7 minifigures for storytelling and display.

10326 Natural History Museum LEGO® Icons