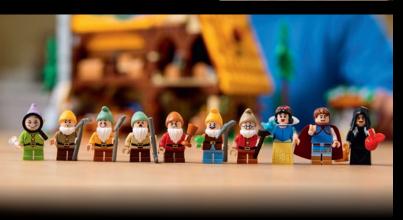

43242 Snow White and the Seven Dwarfs' Cottage LEGO\* | Disney

This premium, detailed LEGO® set includes 5 well-known characters from the live-action *The Little Mermaid* movie – Disney Princess Ariel, Karina, Indira, King Triton and Ursula LEGO | Disney minifigures, plus Sebastian and Flounder LEGO figures. Once built, the seashell makes an impressive display piece.