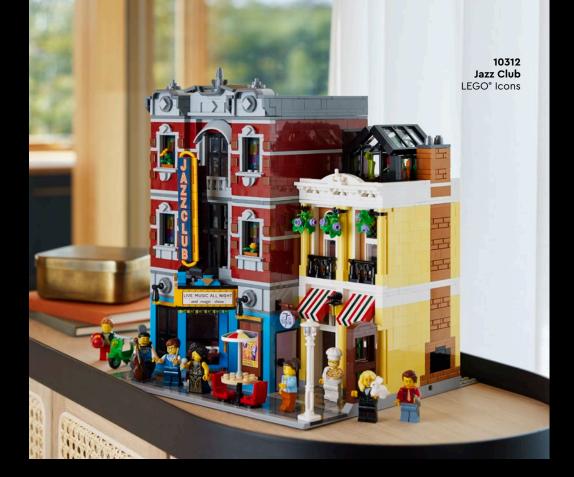

WWW.LEGO.COM LEGO® SETS FOR ADULT BUILDERS LEGO COLLECTION

8 detailed minifigures, including a jazz singer, bassist and drummer, set the scene for a show that will have the audience on their feet all evening. Intricate details include a mini microphone, a mini saxophone and a mini LP record.

# MAKE NEW FRIENDS AT THE CLUB

Celebrate the magic of Christmas with this cozy festive family build. Explore all the details of the charming house with a seasonal model to display.

10308 Holiday Main Street LEGO® Icons

### SHARE THE JOY

This collectible display model makes a cool treat for yourself and the best gift for other jazz lovers and music fans in your life. Separate building instructions are included for each musician and instrument, so you can share the joyful creative experience with family, friends or bandmates. When the builds are complete, the quartet can be connected in whatever stage formation you prefer for display.