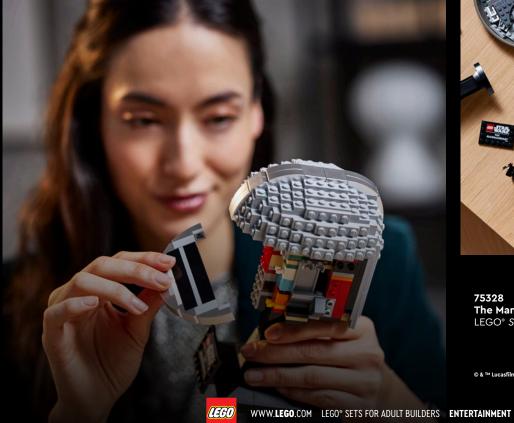

© & ™ Lucasfilm Ltd.

**75328**The Mandalorian™ Helmet
LEGO® Star Wars™

© & ™ Lucasfilm Ltd.

Recall exciting scenes from the *Star Wars* trilogy and *Star Wars: The Mandalorian* as you build this stunningly detailed Ultimate Collector Series version of an X-Wing Starfighter. Channel the focus of a Jedi to recreate authentic details using LEGO® bricks, including the opening cockpit, space behind the cockpit for the R2-D2 LEGO droid figure, and wings that can be adjusted from flight mode into attack mode at the turn of a switch.