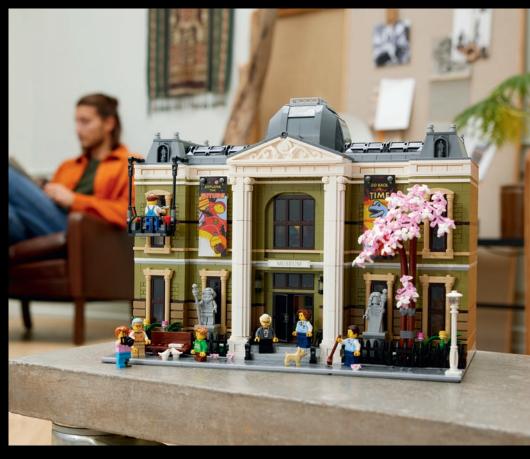

#### SOAR INTO THE ZONE

AIRBUS and CONCORDE are registered trademarks of Airbus.

Embark on a fulfilling journey with this cool LEGO® set as you craft each detail of the museum and its exhibits, piece by piece. The first floor offers a range of natural history exhibits, while the second floor focuses on space and science artifacts, with a separate display that references classic LEGO sets. The roof is home to the curator's office and features 2 skylights that allow light to permeate the building. The set also includes 7 minifigures for storytelling and display.

10326 Natural History Museum LEGO® Icons