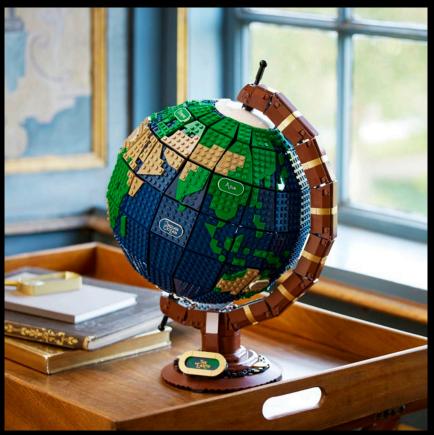

# EXPLORE THE WORLD WITH THE FIRST-EVER LEGO® EARTH GLOBE

21332 The Globe LEGO® Ideas

A journey of 2,585 pieces starts with a single brick, and illustrated instructions are included to guide every step of your building adventure. This collectible model makes the best gift for yourself or travel-loving friends.