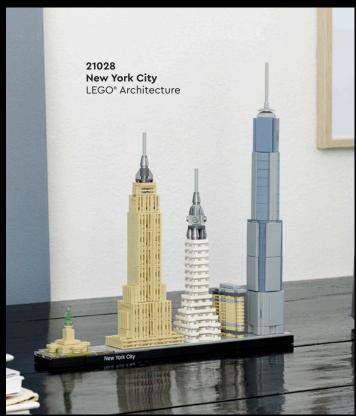

Travel through time and space to recreate wonders of the world with LEGO® Travel, History & Archaeology Sets for Adults.