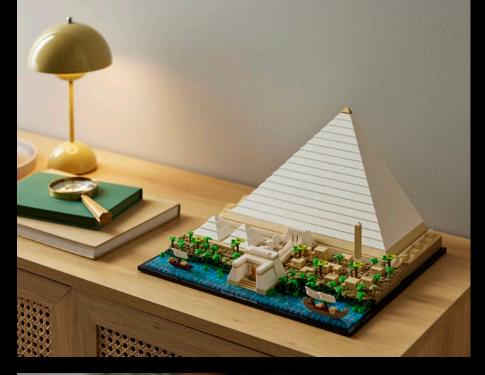

Travel through time and space to recreate wonders of the world with LEGO® Travel, History & Archaeology Sets for Adults.