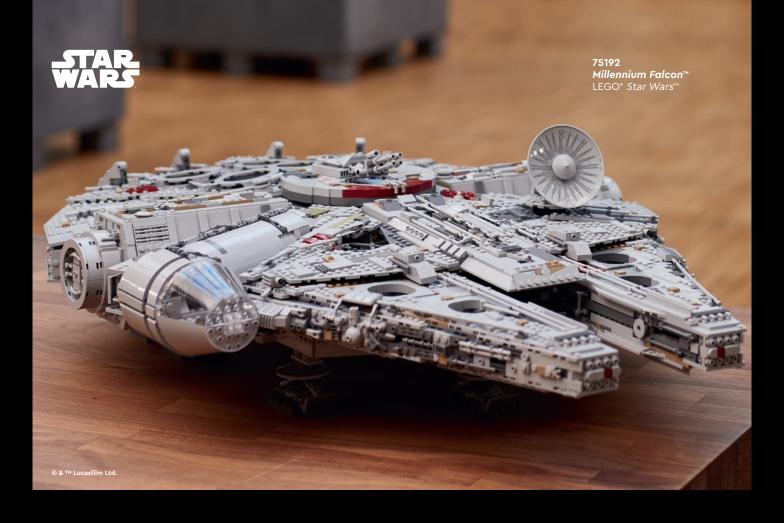

### TRAVEL THE LEGO® GALAXY IN THE ULTIMATE MILLENNIUM FALCON!

**75313 AT-AT™** LEGO® Star Wars™

Create a massive, intricately detailed LEGO® Star Wars™ Ultimate Collector Series version of an AT-AT from Star Wars: The Empire Strikes Back.