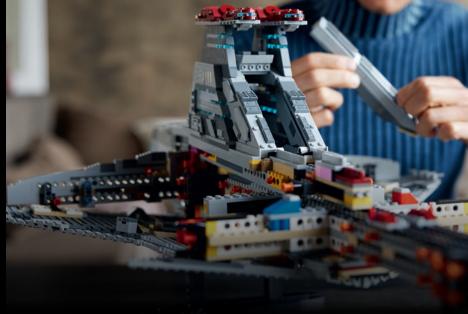

#### STAR WARS

Executor Super Star

Destroyer™

LEGO® Star Wars™

Spark memories of epic Clone Wars adventures with this LEGO® Star Wars™ Ultimate Collector Series version of the Venator-Class Republic Attack Cruiser. Let your mind drift to a galaxy far, far away as you recreate authentic features such as the striking red stripes, command bridge and hangar containing a brick-built scale model of a Republic Gunship.