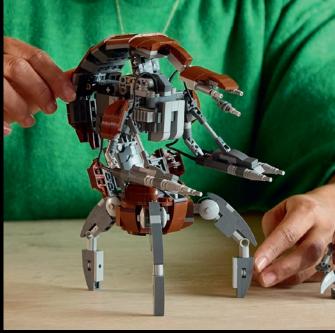

### ENTERTAINMENT

75381 Droideka™ LEGO® Star Wars™

Build nostalgia for Star Wars™: The Phantom Menace with the playful, brick-built Droideka. Move the destroyer droid's arms back and forth in a shooting motion. Reattach the legs to create the iconic ball shape of a Droideka. Display your creation next to the stand with an information plaque, LEGO® Star Wars™ 25th anniversary brick and a small LEGO droid minifigure of a Droideka.