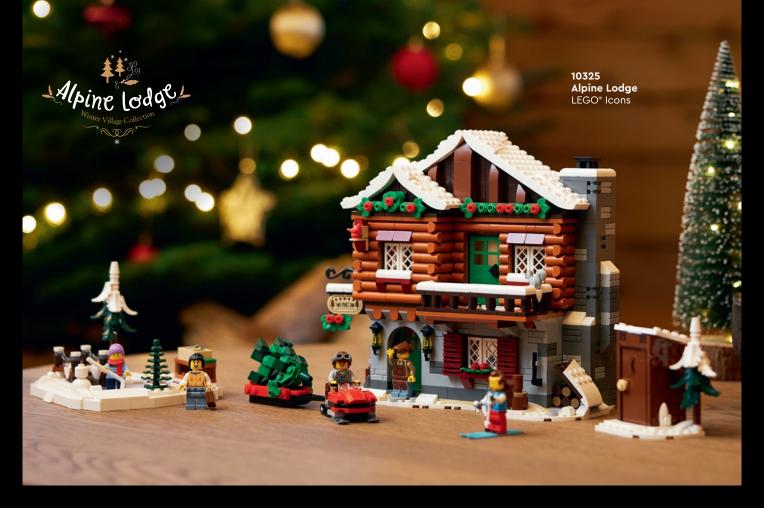

# MAKE NEW FRIENDS AT THE CLUB

Celebrate the magic of Christmas with this cozy festive family build. Explore all the details of the charming house with a seasonal model to display.

10308 Holiday Main Street LEGO® Icons