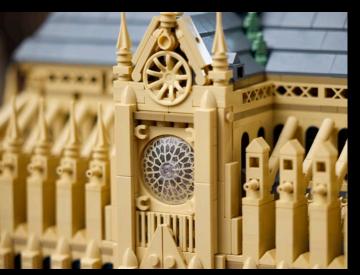

21061 Notre-Dame de Paris LEGO® Architecture

Ready for an awe-inspiring challenge? Standing at almost 5 feet tall, the LEGO® Eiffel tower set for adults is the flagship model in the LEGO Travel & History series. And it's not just one of the tallest LEGO sets ever, it's got one of the largest piece counts too – with 10,001 pieces for an immersive experience from start to finish. It also makes a top gift idea for travel or history lovers.