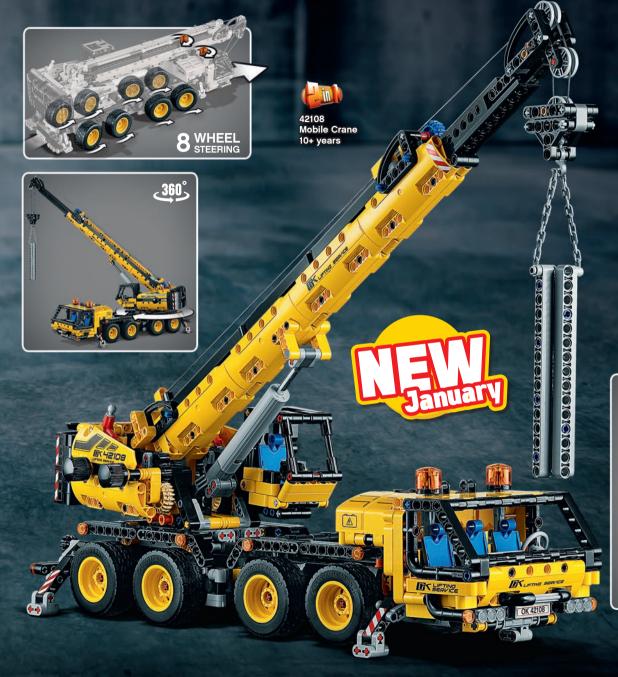

or make up your own incredible stories. 70677



LEGO® NINJAGO®









Journey through amazing landscapes in these LEGO® Minecraft™ playsets! Build endless adventures as you create and explore your very own Minecraft universe!

Years

21159 The Pillager Outpost 8-years

21157 BigFig Pigwith BabyZombie LEGO® NINJAGO EGO® MINECRAF













#### LEGO.COM/MINECRAFT





















21156

BigFig Greeper and Ocelot









21162























Meet some of the most famous characters in the galaxy, hang out in cool places and replay exciting action scenes from the original movies and prequels!







# **EGO** TECHNIC Build For Real



42110 Land Rover Defender 11+ years





Land Rover and the Land Rover logo are trademarks owned and licensed by Jaguar Land Rover Ltd.















#### **Build For Real**























X 1 XL MOTORS







b n

batteries not included

Smart device required but not included

BBC logo™ and © BBC 1996. Top Gear logo™ and © BBC 2005. Licensed by BBC Studios.



**Build For Real** 







42101 Buggy 7+ years



42105 Catamaran 8+ years

42102 Mini CLAAS XERION 7+ years



The trademarks CLAAS, XERION and the corresponding color trademarks are owned by CLAAS KGaA mbH. They are used by LEGO System A/S under license.









42099 4x4 X-treme Off-Roader 11+ years















batteries not included



Smart device required but not included

X 2 XL MOTORS







Years



















x 3 XL MOTORS

x 4 L MOTORS









#### **Build For Real**

42083 Bugatti Chiron 16+ years











The Bugatti logo and Bugatti word