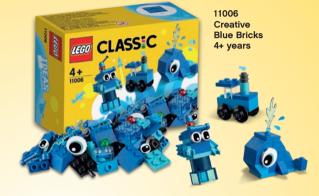

## CLASSIC

Build whatever you can imagine with the wide range of LEGO® bricks and baseplates in bright, vibrant colors. Dream it, build it and play with LEGO Classic building sets!

Years

11008 Bricks and Houses 4+ years

Build whatever you can imagine with the wide range of LEGO® bricks and baseplates in bright, vibrant colors. Dream it, build it and play with LEGO Classic building sets!

10696 LEGO® Medium Creative Brick Box

10698 LEGO® Large Creative Brick Box 4-99

10692 LEGO® Creative Bricks

CLASSIC 4-99

10715 Bricks on a Roll 4-99

4+

Years

11004 Windows of Creativity 4+ years

11001 Bricks and Ideas 4+ years