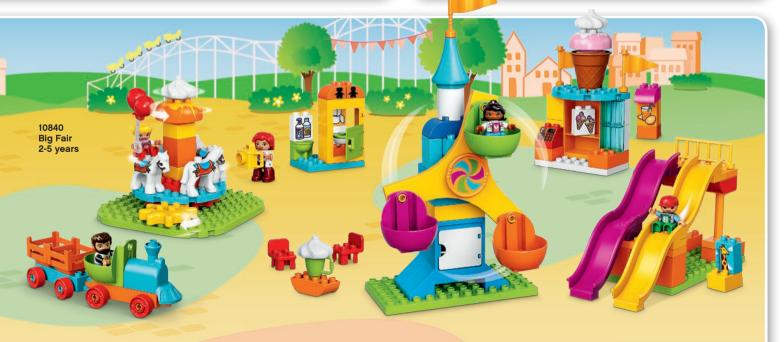

# Explore the open-ended world of LEGO° building, where anything is possible!

Little ones can discover the fun of building, playing and growing with LEGO® sets! Boost their confidence and skills with simple builds for little hands and offer greater challenges as they grow. The possibilities are endless with LEGO bricks!













Read more of the LEGO® Play Well

BATMAN and all related characters and elements © and TM DC Comics and Warner

Report at LEGO.com

Bros Entertainment Inc. (\$20)











11/2+ Years









2304 LEGO® DUPLO® Large Green Building Plate 1½-5 years













































**2+** Years















11/2+ Years

LEGO® DUPLO®









Give your child the perfect start to building with these fun 4+ Toy Story 4 sets! Let them take a trip in the family RV with Jessie, Alien, Rex and Forky, make thrilling jumps in Duke Caboom's stunt show or visit the carnival with Buzz and Woody. All their favorite characters are ready for fun!



















## CLASSIC

Build whatever you can imagine with the wide range of LEGO® bricks and baseplates in bright, vibrant colors. Dream it, build it and play with LEGO Classic building sets!



Years











11008 Bricks and Houses 4+ years



Build whatever you can imagine with the wide range of LEGO® bricks and baseplates in bright, vibrant colors. Dream it, build it and play with LEGO Classic building sets!



10696 L