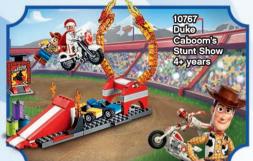

**2+** Years

11/2+ Years

LEGO® DUPLO®

Give your child the perfect start to building with these fun 4+ Toy Story 4 sets! Let them take a trip in the family RV with Jessie, Alien, Rex and Forky, make thrilling jumps in Duke Caboom's stunt show or visit the carnival with Buzz and Woody. All their favorite characters are ready for fun!