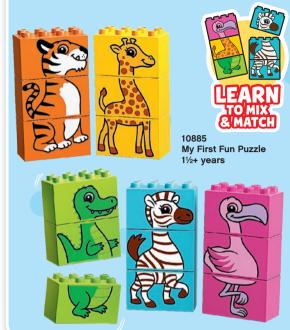

**2+** Years

11/2+ Years

LEGO® DUPLO®

Give your child the perfect start to building with these fun 4+ Toy Story 4 sets! Let them take a trip in the family RV with Jessie, Alien, Rex and Forky, make thrilling jumps in Duke Caboom's stunt show or visit the carnival with Buzz and Woody. All their favorite characters are ready for fun!