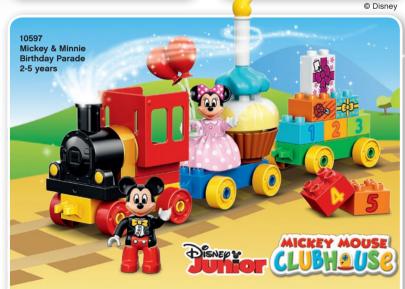

# Explore the open-ended world of LEGO° building, where anything is possible!

Little ones can discover the fun of building, playing and growing with LEGO® sets! Boost their confidence and skills with simple builds for little hands and offer greater challenges as they grow. The possibilities are endless with LEGO bricks!