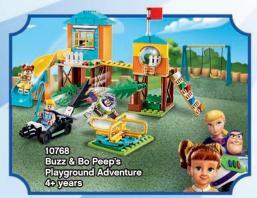

**2+** Years

11/2+ Years

LEGO® DUPLO®

Give your child the perfect start to building with these fun 4+ Toy Story 4 sets! Let them take a trip in the family RV with Jessie, Alien, Rex and Forky, make thrilling jumps in Duke Caboom's stunt show or visit the carnival with Buzz and Woody. All their favorite characters are ready for fun!