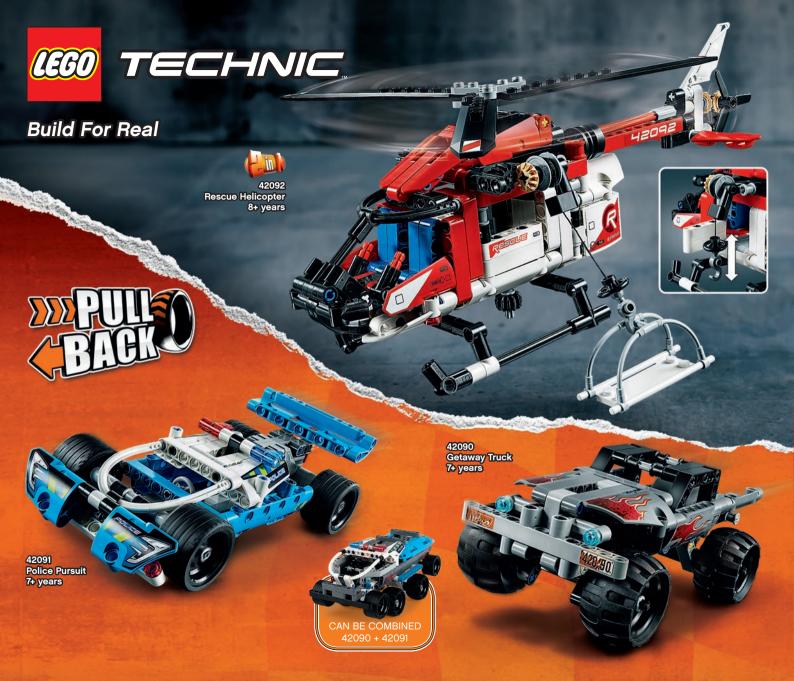

#### **Build For Real**

X 1 XL MOTORS

b n

batteries not included

Smart device required but not included

BBC logo™ and © BBC 1996. Top Gear logo™ and © BBC 2005. Licensed by BBC Studios.

**Build For Real** 

42101 Buggy 7+ years