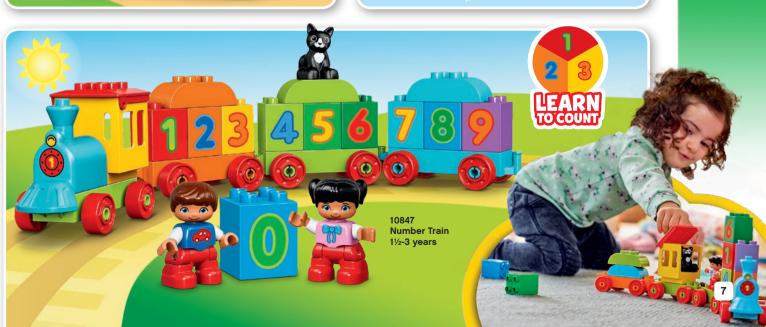

**2+** Years

11/2+ Years

LEGO® DUPLO®

Give your child the perfect start to building with these fun 4+ Toy Story 4 sets! Let them take a trip in the family RV with Jessie, Alien, Rex and Forky, make thrilling jumps in Duke Caboom's stunt show or visit the carnival with Buzz and Woody. All their favorite characters are ready for fun!