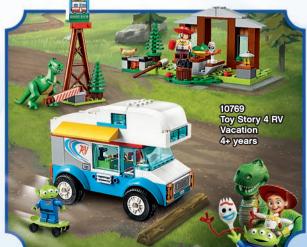

**2+** Years

11/2+ Years

LEGO® DUPLO®

Give your child the perfect start to building with these fun 4+ Toy Story 4 sets! Let them take a trip in the family RV with Jessie, Alien, Rex and Forky, make thrilling jumps in Duke Caboom's stunt show or visit the carnival with Buzz and Woody. All their favorite characters are ready for fun!