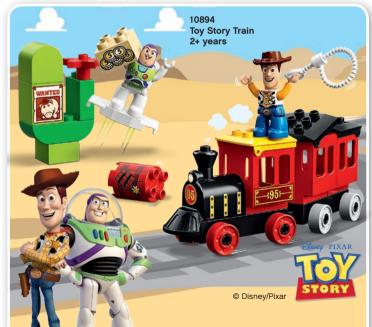

**2+** Years

11/2+ Years

LEGO® DUPLO®

Give your child the perfect start to building with these fun 4+ Toy Story 4 sets! Let them take a trip in the family RV with Jessie, Alien, Rex and Forky, make thrilling jumps in Duke Caboom's stunt show or visit the carnival with Buzz and Woody. All their favorite characters are ready for fun!