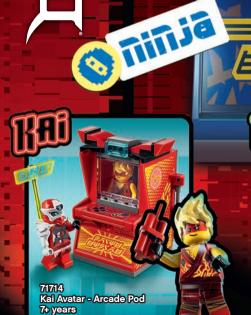

Under license of Porsche AG.

Microsoft, Forza Horizon, and the Forza Motorsport Logo are trademarks of the Microsoft group of companies.

*lego* 

Plug into the retro arcade video game world of Prime Empire to help the hinja save the missing gamers! Enter the old-school portal to face off against thrilling video game villains and investigate the secrets of Prime Empire!

71715 Jay Avatar -Arcade Pod 7+ years