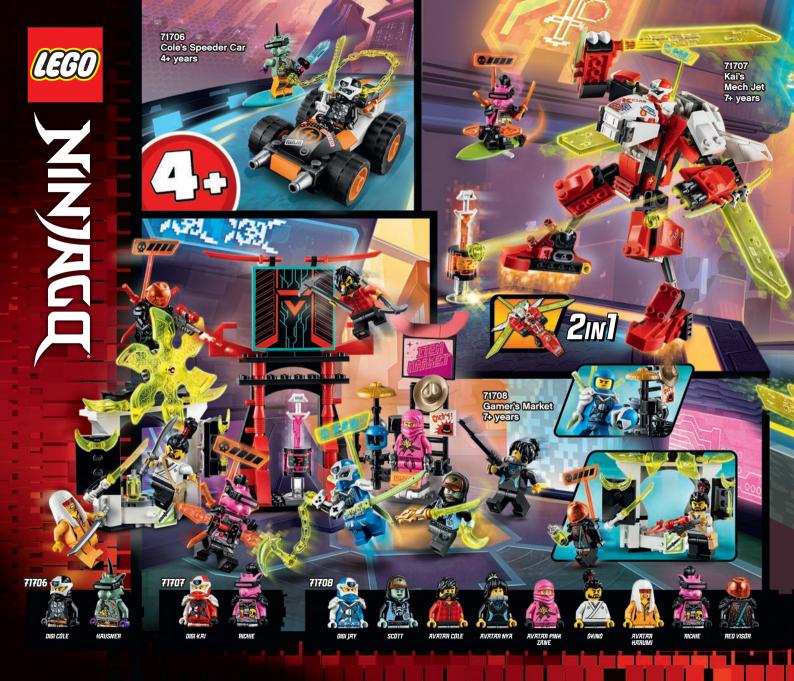

Under license of Porsche AG.

Microsoft, Forza Horizon, and the Forza Motorsport Logo are trademarks of the Microsoft group of companies.

*lego* 

Plug into the retro arcade video game world of Prime Empire to help the hinja save the missing gamers! Enter the old-school portal to face off against thrilling video game villains and investigate the secrets of Prime Empire!

### CEGO NINJAGO