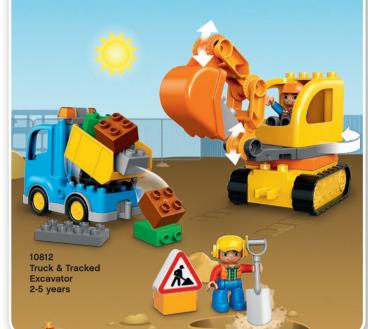

# Explore the open-ended world of LEGO° building, where anything is possible!

Little ones can discover the fun of building, playing and growing with LEGO® sets! Boost their confidence and skills with simple builds for little hands and offer greater challenges as they grow. The possibilities are endless with LEGO bricks!













Read more of the LEGO® Play Well

BATMAN and all related characters and elements © and TM DC Comics and Warner

Report at LEGO.com

Bros Entertainment Inc. (\$20)











11/2+ Years









2304 LEGO® DUPLO® Large Green Building Plate 1½-5 years













































**2+** Years















11/2+ Years

LEGO® DUPLO®









Give your child the perfect start to building with these fun 4+ Toy Story 4 sets! Let them take a trip in the family RV with Jessie, Alien, Rex and Forky, make thrilling jumps in Duke Caboom's stunt show or visit the carnival with Buzz and Woody. All their favorite characters are ready for fun!



















## CLASSIC

Build whatever you can imagine with the wide range of LEGO® bricks and baseplates in bright, vibrant colors. Dream it, build it and play with LEGO Classic building sets!



Years











11008 Bricks and Houses 4+ years



Build whatever you can imagine with the wide range of LEGO® bricks and baseplates in bright, vibrant colors. Dream it, build it and play with LEGO Classic building sets!



10696