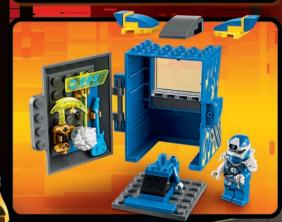

Under license of Porsche AG.

Microsoft, Forza Horizon, and the Forza Motorsport Logo are trademarks of the Microsoft group of companies.

*lego* 

Plug into the retro arcade video game world of Prime Empire to help the hinja save the missing gamers! Enter the old-school portal to face off against thrilling video game villains and investigate the secrets of Prime Empire!

71715 Jay Avatar -Arcade Pod 7+ years