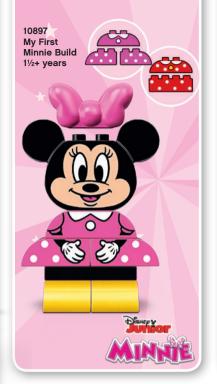

**2+** Years

11/2+ Years

LEGO® DUPLO®

Give your child the perfect start to building with these fun 4+ Toy Story 4 sets! Let them take a trip in the family RV with Jessie, Alien, Rex and Forky, make thrilling jumps in Duke Caboom's stunt show or visit the carnival with Buzz and Woody. All their favorite characters are ready for fun!