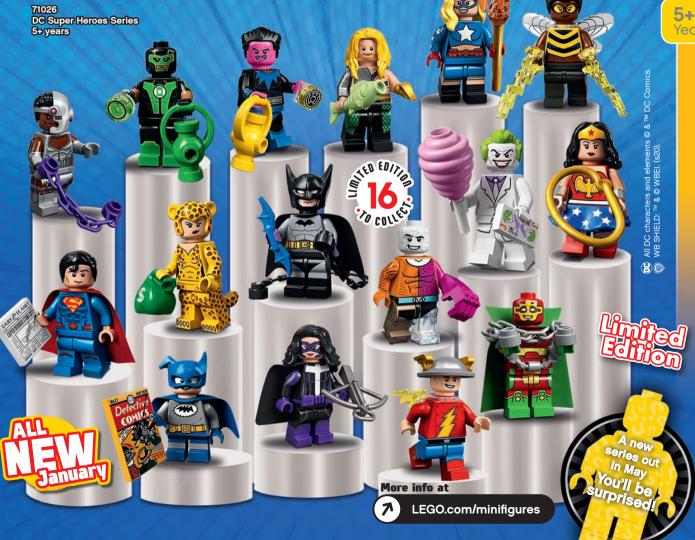

your 5 favorite friends as they hang out in Heartlake City!

LEGO.com/friends



















**LEGO.com/**friends



Join Mia, Stephanie, Emma, Andrea and Olivia on their mission to save adorable sea animals!













Play and have fun adventures with your favorite friends and their pets.





41400 Andreas Play@ube 65 years



41401 Stephanie's Play Oubs Grysans



















41404 Emma's Flay Cubs Coyeans

New play cubes corning 1 April 2020







## LOOK WHO'S COMING!

(SUMMER 2020)





Years

60241 Police Dog Unit 4+ years



**50** 



60242

Police Highway Arrest 5+ years



























## COUNT DOWN TO THE MARS EXPLORATION MISSION WITH THE LEGO® CITY SPACE AGENCY!





NASA Insignia and identifiers provided by and used with permission of NASA.









































Build, race and win with LEGO® Speed Champions sets! Create incredible replicas of even more great vehicle brands you love, then live out your racing dreams!



Microsoft, Forza Horizon, and

McLaren Senna Manufactured under license from McLaren Automotive Limited. The McLaren 7+ vears name and logo are registered trademarks of McLaren. Senna is the registered trademark of Ayrton Senna Empreendimentos Ltda.

2018 Dodge Challenger SRT Demon and 1970 Dodge Charger R/T 7+ vears

75893

Dodge, HEMI and related logos, vehicle model names and trade dress are trademarks of FCA US LLC and used under license by The LEGO Group. ©2020 FCA US LLC.



75890 Ferrari F40 Competizione 7+ vears



DODGE

CHEVROLET

Drive in FORZA Microsoft, Forza Horizon, and

75892

Produced