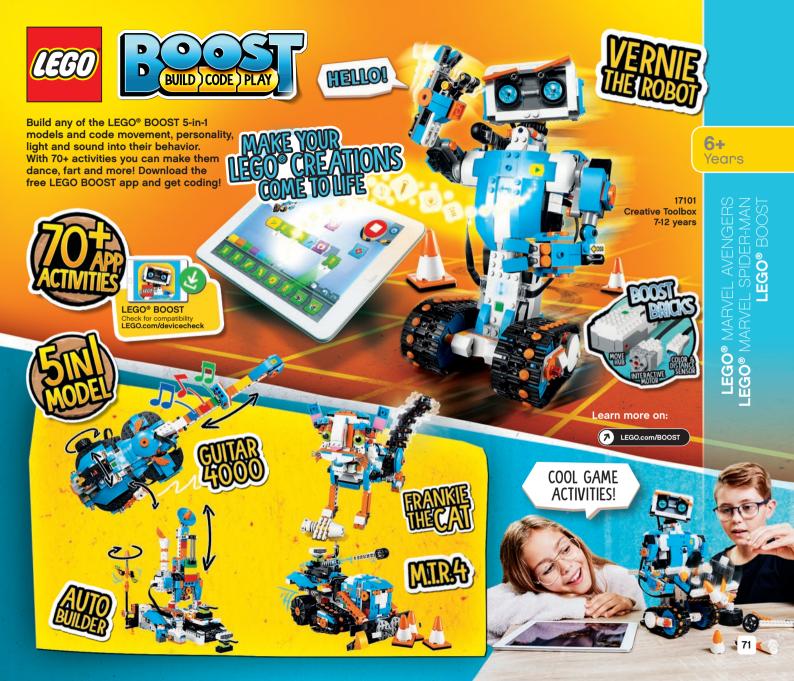

## CREATE & COMMAND YOUR OWN ROBOTS!

Discover the ultimate LEGO® challenge. the powerful LEGO MINDSTORMS® EV3!

Build one of 17 different, cool robots – building instructions available on the website.

Bring your robot to life - Free software and apps for smartohones, tablets and PC/MAC.

Rebuild, imagine and create your own robotic LEGO® creations and machines – the possibilities of LEGO MINDSTORMS® are endless!

LEGO.com/mindstorms

Advanced programming for your computer.

DORE

Control your robot with your smartphone or tablet.