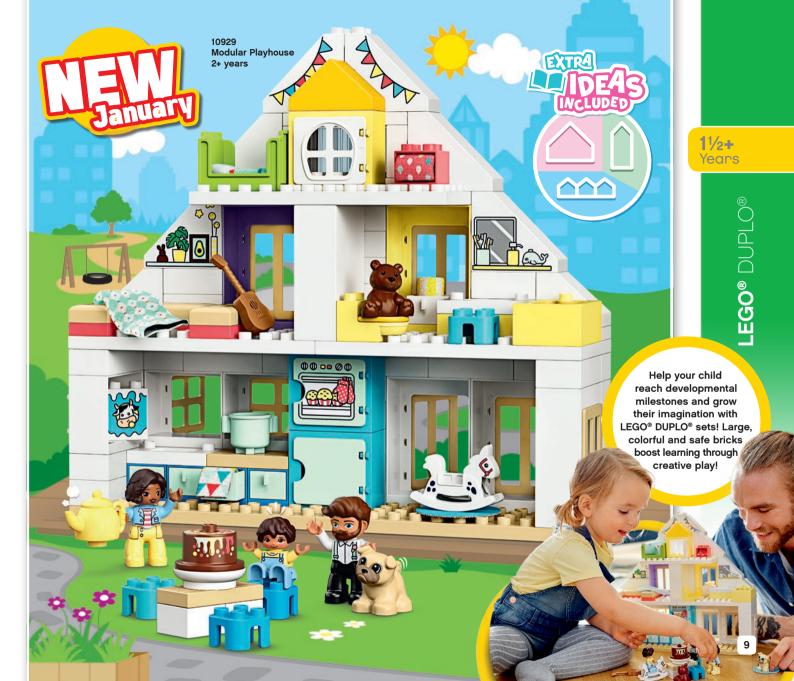

**2+** Years

11/2+ Years

LEGO® DUPLO®

Give your child the perfect start to building with these fun 4+ Toy Story 4 sets! Let them take a trip in the family RV with Jessie, Alien, Rex and Forky, make thrilling jumps in Duke Caboom's stunt show or visit the carnival with Buzz and Woody. All their favorite characters are ready for fun!