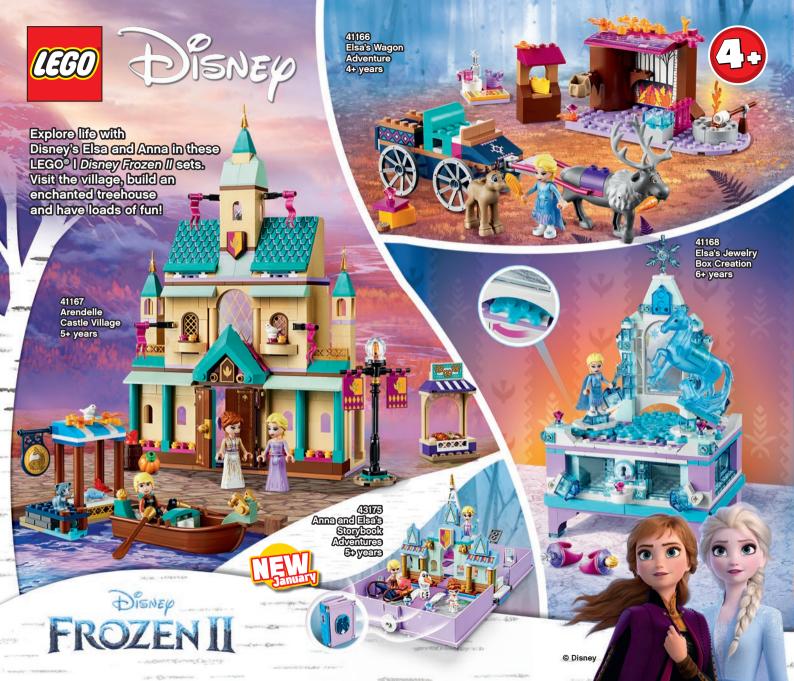

# Explore the open-ended world of LEGO° building, where anything is possible!

Little ones can discover the fun of building, playing and growing with LEGO® sets! Boost their confidence and skills with simple builds for little hands and offer greater challenges as they grow. The possibilities are endless with LEGO bricks!