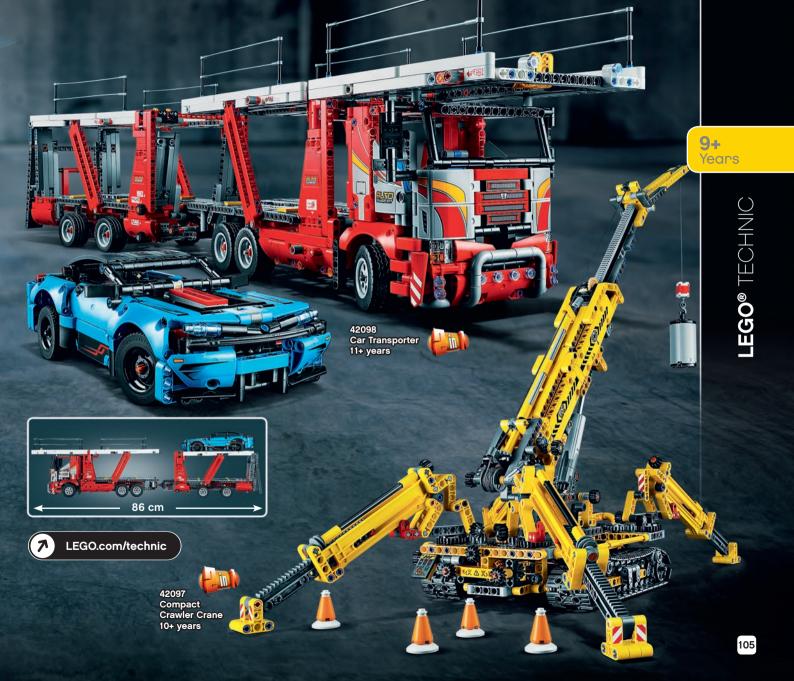

42099 4x4 X-treme Off-Roader 11+ years

batteries not included

Smart device required but not included

X 2 XL MOTORS

Years

x 3 XL MOTORS

x 4 L MOTORS