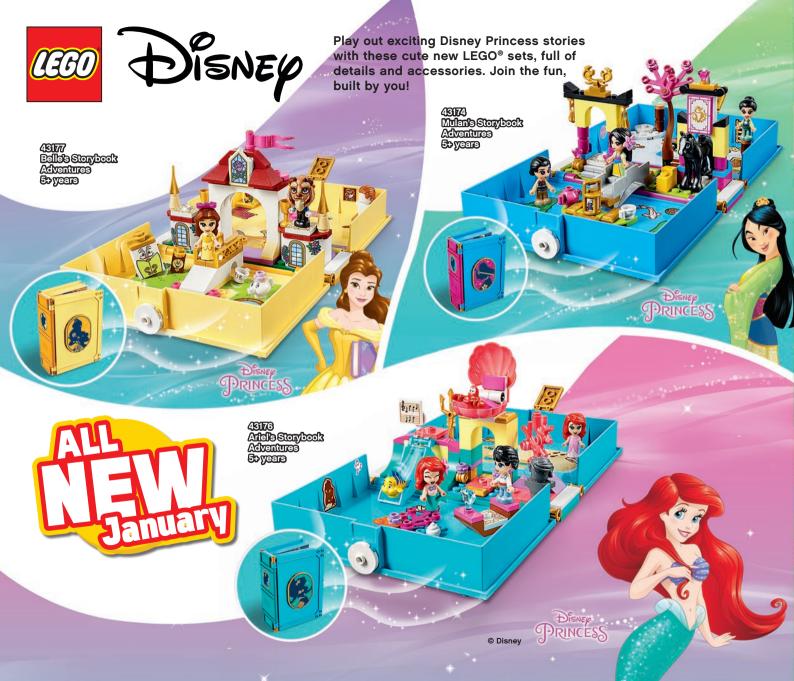

# Explore the open-ended world of LEGO° building, where anything is possible!

Little ones can discover the fun of building, playing and growing with LEGO® sets! Boost their confidence and skills with simple builds for little hands and offer greater challenges as they grow. The possibilities are endless with LEGO bricks!