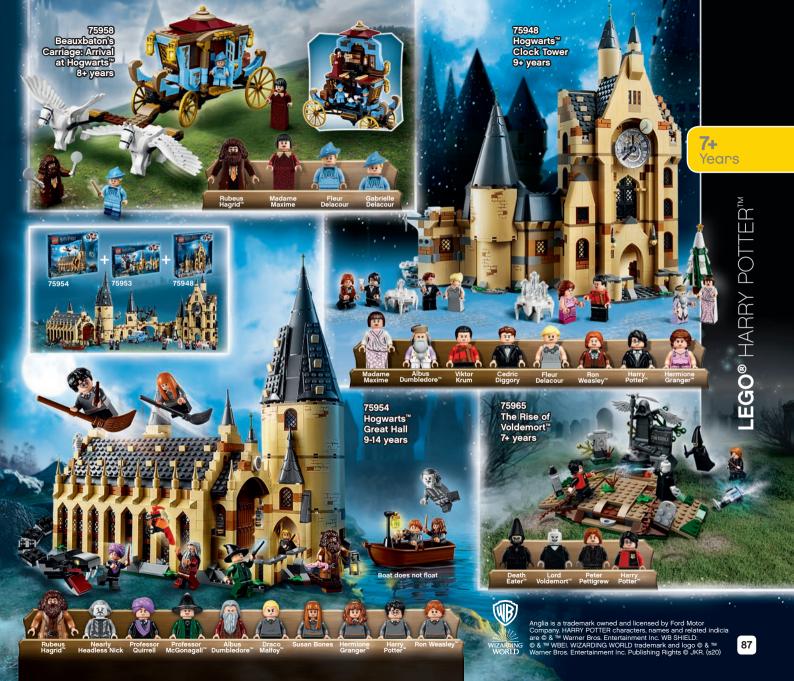

gate the secrets of Prime Empire!





71715 Jay Avatar -Arcade Pod 7+ years

































### CEGO NINJAGO





#### 706777 Land Bounty 95 years *LEGO* MINJACO 4+ Years 6 Team up with Wu and the ninja to battle Aspheera and her Pyro Vipers and recover the Scrolls of Forbidden Spinjitzu! Recreate epic scenes from the TV show or make up your own incredible stories. 70677



LEGO® NINJAGO®









Journey through amazing landscapes in these LEGO® Minecraft™ playsets! Build endless adventures as you create and explore your very own Minecraft universe!

Years

21159 The Pillager Outpost 8-years

21157 BigFig Pigwith BabyZombie LEGO® NINJAGO EGO® MINECRAF













#### LEGO.COM/MINECRAFT





















21156

BigFig Greeper and Ocelot









21162























Meet some of the most famous characters in the galaxy, hang out in cool places and replay exciting action scenes from the original movies and prequels!







# **EGO** TECHNIC Build For Real



42110 Land Rover Defender 11+ years





Land Rover and the Land Rover logo are trademarks owned and licensed by Jaguar Land Rover Ltd.















#### **Build For Real**























X 1 XL MOTORS







b n

batteries not included

Smart device required but not included

BBC logo™ and © BBC 1996. Top Gear logo™ and © BBC 2005. Licensed by BBC Studios.



**Build For Real** 







42101 Buggy 7+ years



42105 Catamaran 8+ years

42102 Mini CLAAS XERION 7+ years



The trademarks CLAAS, XERION and the corresponding color trademarks are owned by CLAAS KGaA mbH. They are used