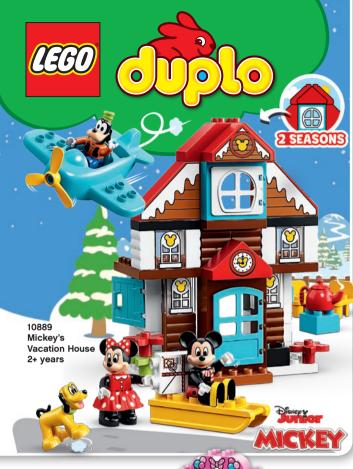

**2+** Years

11/2+ Years

LEGO® DUPLO®

Give your child the perfect start to building with these fun 4+ Toy Story 4 sets! Let them take a trip in the family RV with Jessie, Alien, Rex and Forky, make thrilling jumps in Duke Caboom's stunt show or visit the carnival with Buzz and Woody. All their favorite characters are ready for fun!