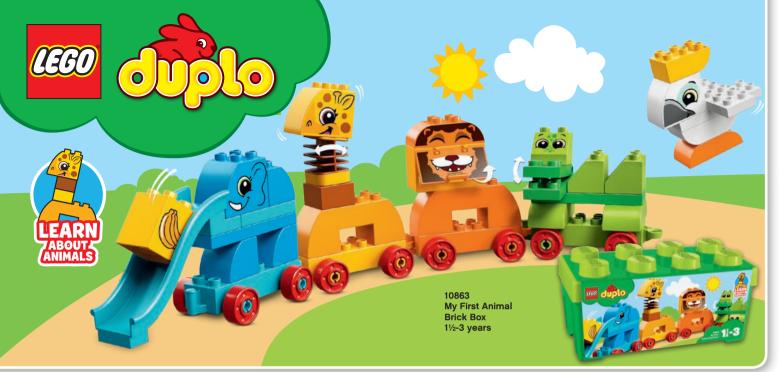

# Explore the open-ended world of LEGO° building, where anything is possible!

Little ones can discover the fun of building, playing and growing with LEGO® sets! Boost their confidence and skills with simple builds for little hands and offer greater challenges as they grow. The possibilities are endless with LEGO bricks!