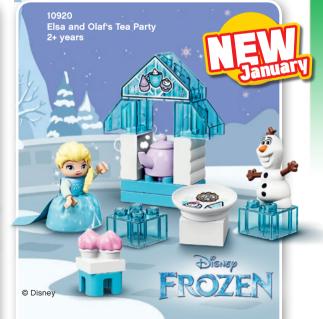

# Explore the open-ended world of LEGO° building, where anything is possible!

Little ones can discover the fun of building, playing and growing with LEGO® sets! Boost their confidence and skills with simple builds for little hands and offer greater challenges as they grow. The possibilities are endless with LEGO bricks!