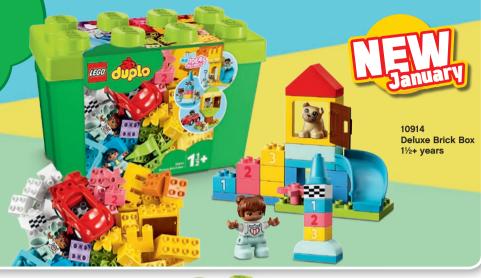

# Explore the open-ended world of LEGO° building, where anything is possible!

Little ones can discover the fun of building, playing and growing with LEGO® sets! Boost their confidence and skills with simple builds for little hands and offer greater challenges as they grow. The possibilities are endless with LEGO bricks!













Read more of the LEGO® Play Well

BATMAN and all related characters and elements © and TM DC Comics and Warner

Report at LEGO.com

Bros Entertainment Inc. (\$20)











11/2+ Years









2304 LEGO® DUPLO® Large Green Building Plate 1½-5 years













































**2+** Years















11/2+ Years

LEGO® DUPLO®









Give your child the perfect start to building with these fun 4+ Toy Story 4 sets! Let them take a trip in the family RV with Jessie, Alien, Rex and Forky, make thrilling jumps in Duke Caboom's stunt show or visit the carnival with Buzz and Woody. All their favorite characters are ready for fun!



















## CLASSIC

Build whatever you can imagine with the wide range of LEGO® bricks and baseplates in bright, vibrant colors. Dream it, build it and play with LEGO Classic building sets!



Years











11008 Bricks and Houses 4+ years



Build whatever you can imagine with the wide range of LEGO® bricks and baseplates in bright, vibrant colors. Dream it, build it and play with