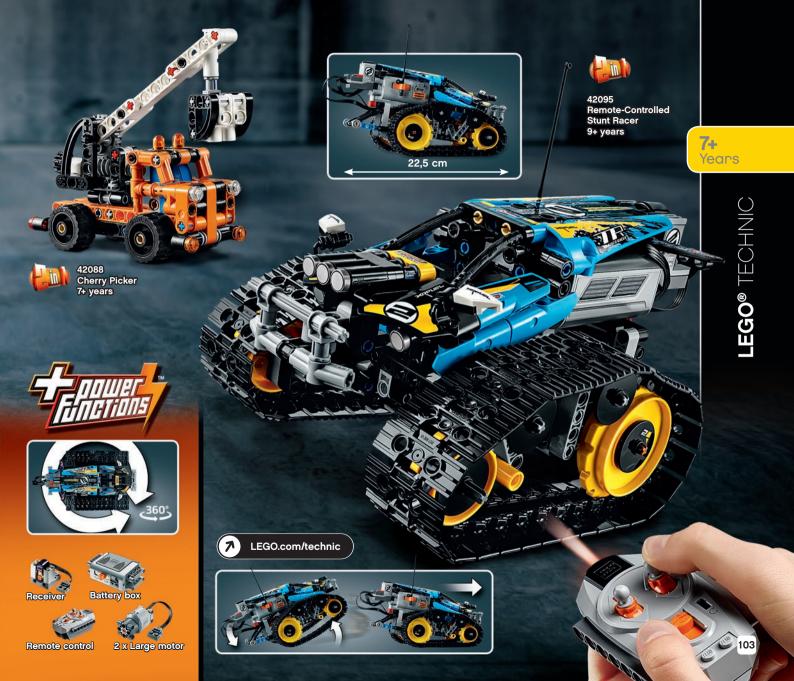

42105 Catamaran 8+ years

42102 Mini CLAAS XERION 7+ years

The trademarks CLAAS, XERION and the corresponding color trademarks are owned by CLAAS KGaA mbH. They are used by LEGO System A/S under license.