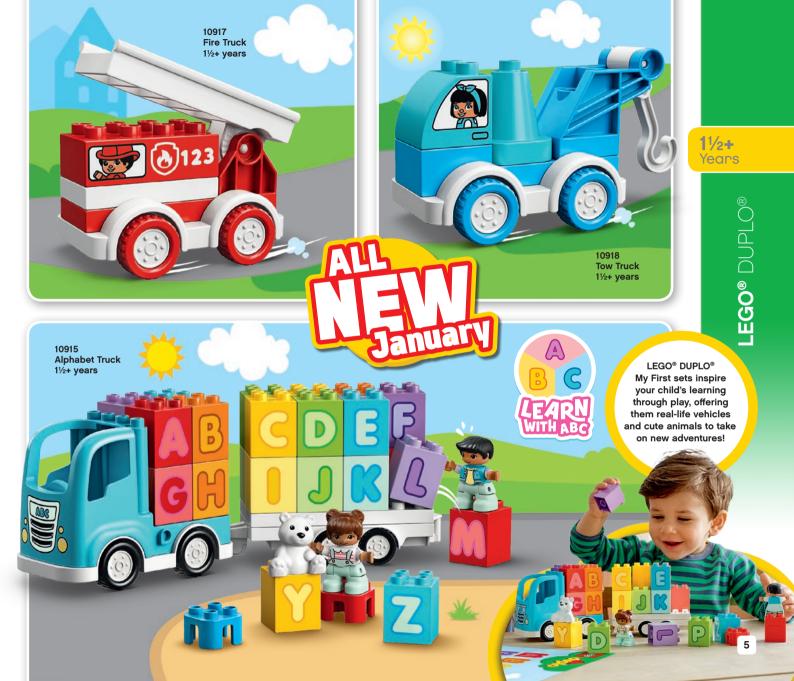

# Explore the open-ended world of LEGO° building, where anything is possible!

Little ones can discover the fun of building, playing and growing with LEGO® sets! Boost their confidence and skills with simple builds for little hands and offer greater challenges as they grow. The possibilities are endless with LEGO bricks!