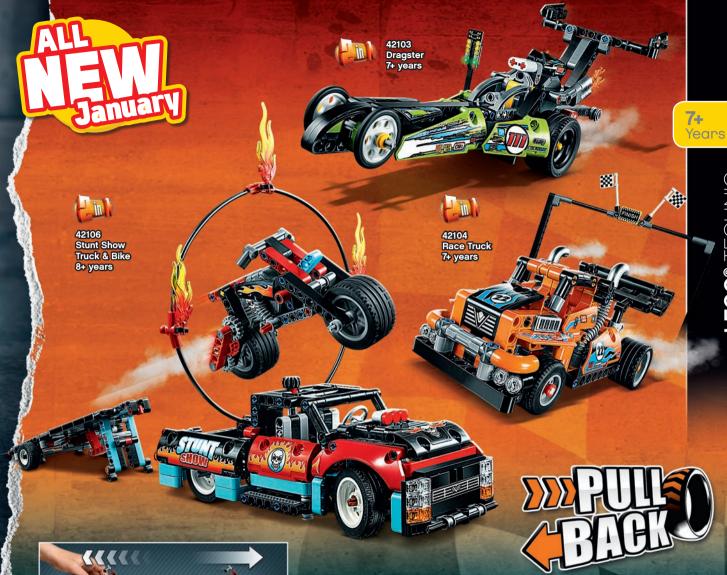

# **EGO** TECHNIC Build For Real

42110 Land Rover Defender 11+ years

Land Rover and the Land Rover logo are trademarks owned and licensed by Jaguar Land Rover Ltd.

#### **Build For Real**

X 1 XL MOTORS

b n

batteries not included

Smart device required but not included

BBC logo™ and © BBC 1996. Top Gear logo™ and © BBC 2005. Licensed by BBC Studios.

**Build For Real** 

42101 Buggy 7+ years

42105 Catamaran 8+ years

42102 Mini CLAAS XERION 7+ years

The trademarks CLAAS, XERION and the corresponding color trademarks are owned by CLAAS KGaA mbH. They are used by LEGO System A/S under license.

42099 4x4 X-treme Off-Roader 11+ years

batteries not included

Smart device required but not included

X 2 XL MOTORS

Years

x 3 XL MOTORS

x 4 L MOTORS

#### **Build For Real**

42083 Bugatti Chiron 16+ years

The Bugatti logo and Bugatti wordmark are trademarks af Bugatti International S.A. and are used under license.

50,5 cm

Mobil

#### **Build For Real**

42093 Chevrolet Corvette ZR1 9+ years

General Motors Trademarks used under license to the LEGO Group.

PORSCHE