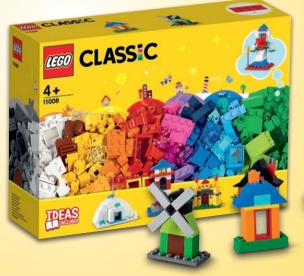

## CLASSIC

Build whatever you can imagine with the wide range of LEGO® bricks and baseplates in bright, vibrant colors. Dream it, build it and play with LEGO Classic building sets!

Years

11008 Bricks and Houses 4+ years

Build whatever you can imagine with the wide range of LEGO® bricks and baseplates in bright, vibrant colors. Dream it, build it and play with LEGO Classic building sets!

10696 LEGO® Medium Creative Brick Box