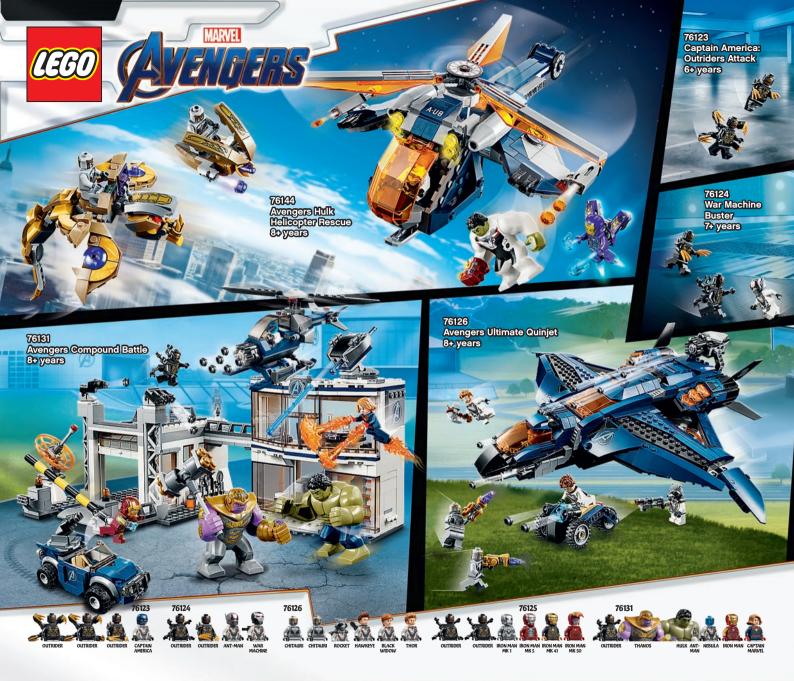

# Explore the open-ended world of LEGO° building, where anything is possible!

Little ones can discover the fun of building, playing and growing with LEGO® sets! Boost their confidence and skills with simple builds for little hands and offer greater challenges as they grow. The possibilities are endless with LEGO bricks!