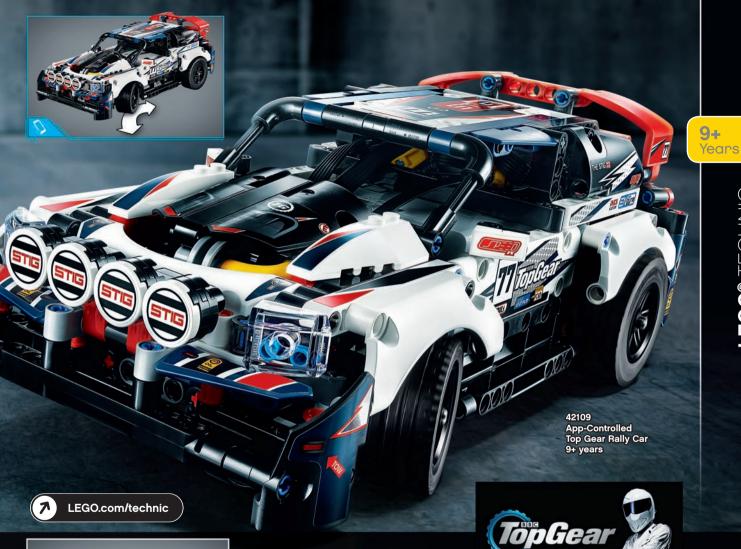

#### **Build For Real**

X 1 XL MOTORS

b n

batteries not included

Smart device required but not included

BBC logo™ and © BBC 1996. Top Gear logo™ and © BBC 2005. Licensed by BBC Studios.

**Build For Real** 

42101 Buggy 7+ years