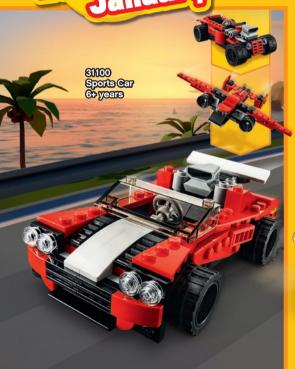

11002 Basic Brick Set 4+ years

10701 Gray Baseplate 4-99

10700 Green Baseplate 4-99

10714 Blue Baseplate 4-99

Discover more online:

LEGO.com/creator