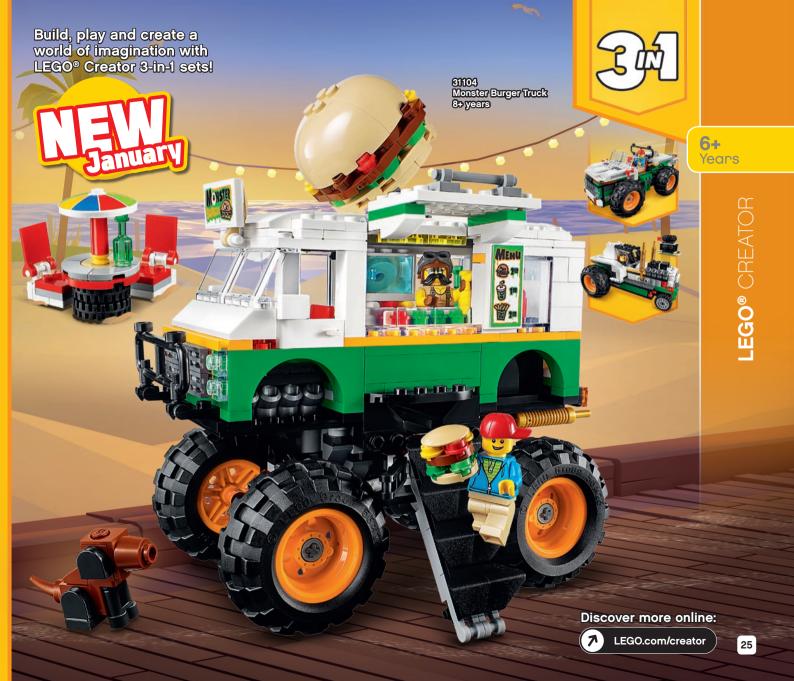

## CLASSIC

Build whatever you can imagine with the wide range of LEGO® bricks and baseplates in bright, vibrant colors. Dream it, build it and play with LEGO Classic building sets!

Years

11008 Bricks and Houses 4+ years

Build whatever you can imagine with the wide range of LEGO® bricks and baseplates in bright, vibrant colors. Dream it, build it and play with LEGO Classic building sets!

10696 LEGO® Medium Creative Brick Box

11002 Basic Brick Set 4+ years

10701 Gray Baseplate 4-99

10700 Green Baseplate 4-99

10714 Blue Baseplate 4-99

Discover more online:

LEGO.com/creator