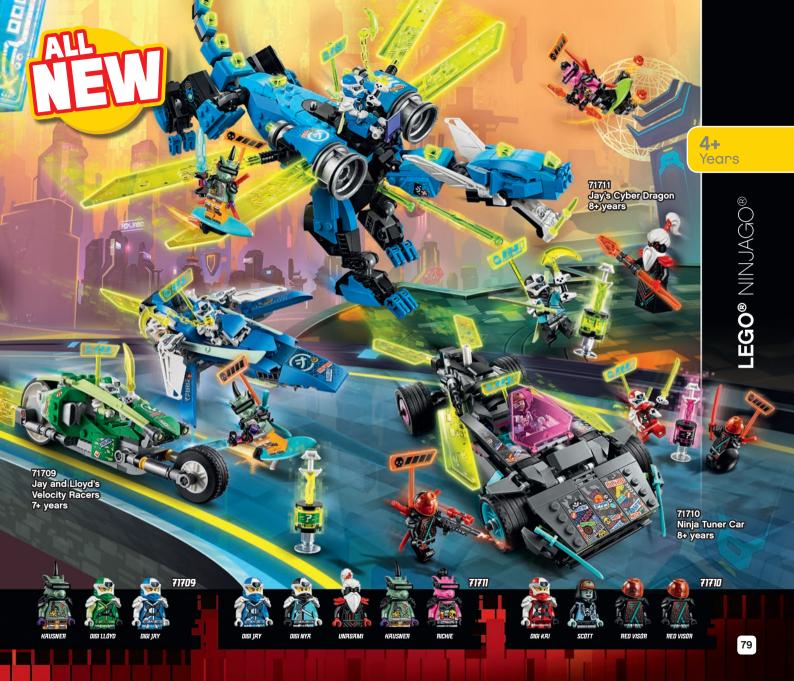

Under license of Porsche AG.

Microsoft, Forza Horizon, and the Forza Motorsport Logo are trademarks of the Microsoft group of companies.

*lego* 

Plug into the retro arcade video game world of Prime Empire to help the hinja save the missing gamers! Enter the old-school portal to face off against thrilling video game villains and investigate the secrets of Prime Empire!

### CEGO NINJAGO