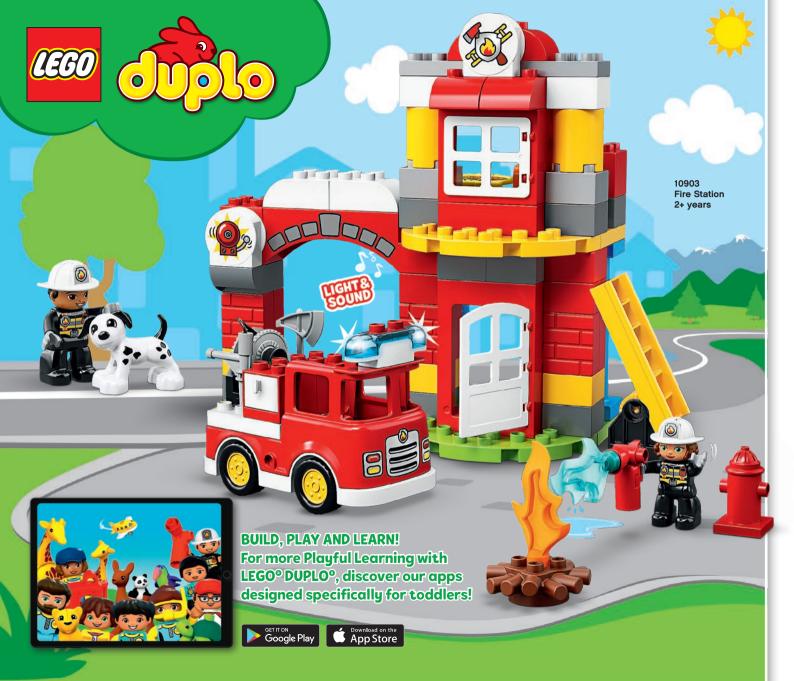

**2+** Years

11/2+ Years

LEGO® DUPLO®

Give your child the perfect start to building with these fun 4+ Toy Story 4 sets! Let them take a trip in the family RV with Jessie, Alien, Rex and Forky, make thrilling jumps in Duke Caboom's stunt show or visit the carnival with Buzz and Woody. All their favorite characters are ready for fun!