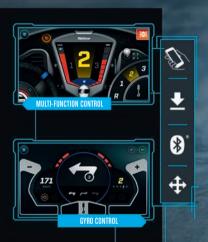

## CREATE & COMMAND YOUR OWN ROBOTS!

Discover the ultimate LEGO® challenge. the powerful LEGO MINDSTORMS® EV3!

Build one of 17 different, cool robots – building instructions available on the website.

Bring your robot to life - Free software and apps for smartohones, tablets and PC/MAC.

Rebuild, imagine and create your own robotic LEGO® creations and machines – the possibilities of LEGO MINDSTORMS® are endless!

LEGO.com/mindstorms

Advanced programming for your computer.

DORE

Control your robot with your smartphone or tablet.