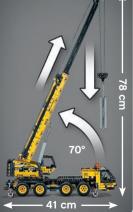

#### **Build For Real**

42083 Bugatti Chiron 16+ years

The Bugatti logo and Bugatti wordmark are trademarks af Bugatti International S.A. and are used under license.

50,5 cm

Mobil