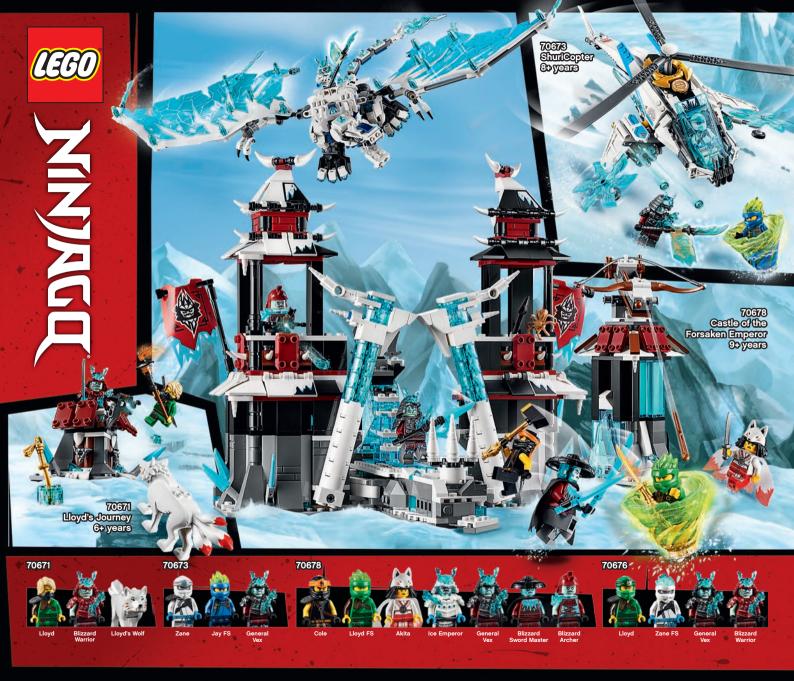

Under license of Porsche AG.

Microsoft, Forza Horizon, and the Forza Motorsport Logo are trademarks of the Microsoft group of companies.

*lego* 

Plug into the retro arcade video game world of Prime Empire to help the hinja save the missing gamers! Enter the old-school portal to face off against thrilling video game villains and investigate the secrets of Prime Empire!

### CEGO NINJAGO

#### 706777 Land Bounty 95 years *LEGO* MINJACO 4+ Years 6 Team up with Wu and the ninja to battle Aspheera and her Pyro Vipers and recover the Scrolls of Forbidden Spinjitzu! Recreate epic scenes from the TV show or make up your own incredible stories. 70677