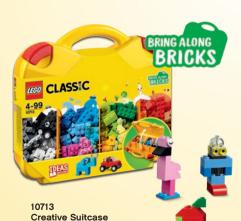

## CLASSIC

Build whatever you can imagine with the wide range of LEGO® bricks and baseplates in bright, vibrant colors. Dream it, build it and play with LEGO Classic building sets!

Years

11008 Bricks and Houses 4+ years

Build whatever you can imagine with the wide range of LEGO® bricks and baseplates in bright, vibrant colors. Dream it, build it and play with LEGO Classic building sets!

10696 LEGO® Medium Creative Brick Box

10698 LEGO® Large Creative Brick Box 4-99

10692 LEGO® Creative Bricks

CLASSIC 4-99

10715 Bricks on a Roll 4-99

4+

Years

11004 Windows of Creativity 4+ years

11001 Bricks and Ideas 4+ years