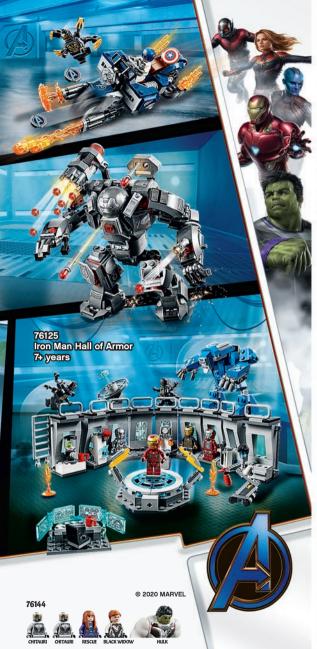

# Explore the open-ended world of LEGO° building, where anything is possible!

Little ones can discover the fun of building, playing and growing with LEGO® sets! Boost their confidence and skills with simple builds for little hands and offer greater challenges as they grow. The possibilities are endless with LEGO bricks!