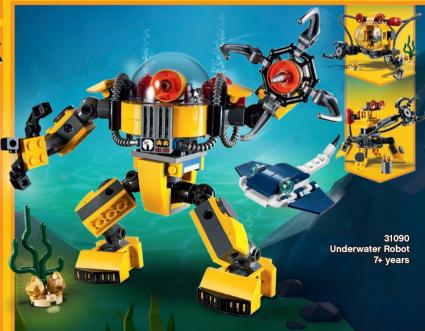

# Explore the open-ended world of LEGO° building, where anything is possible!

Little ones can discover the fun of building, playing and growing with LEGO® sets! Boost their confidence and skills with simple builds for little hands and offer greater challenges as they grow. The possibilities are endless with LEGO bricks!