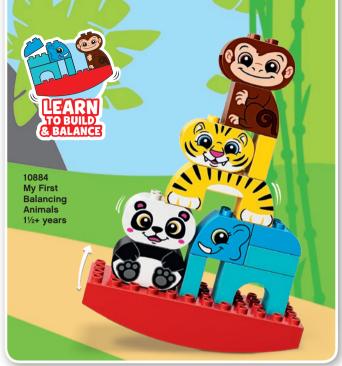

**2+** Years

11/2+ Years

LEGO® DUPLO®

Give your child the perfect start to building with these fun 4+ Toy Story 4 sets! Let them take a trip in the family RV with Jessie, Alien, Rex and Forky, make thrilling jumps in Duke Caboom's stunt show or visit the carnival with Buzz and Woody. All their favorite characters are ready for fun!