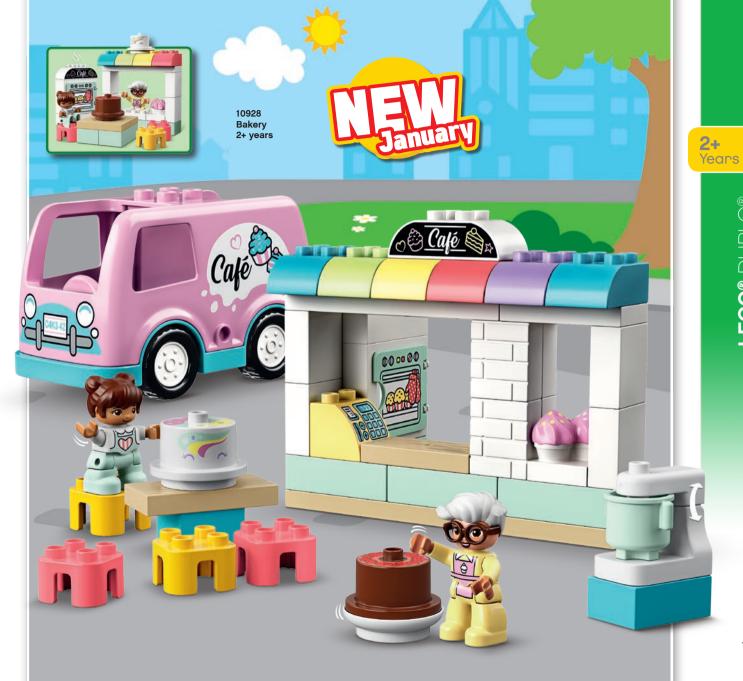

**2+** Years

11/2+ Years

LEGO® DUPLO®

Give your child the perfect start to building with these fun 4+ Toy Story 4 sets! Let them take a trip in the family RV with Jessie, Alien, Rex and Forky, make thrilling jumps in Duke Caboom's stunt show or visit the carnival with Buzz and Woody. All their favorite characters are ready for fun!