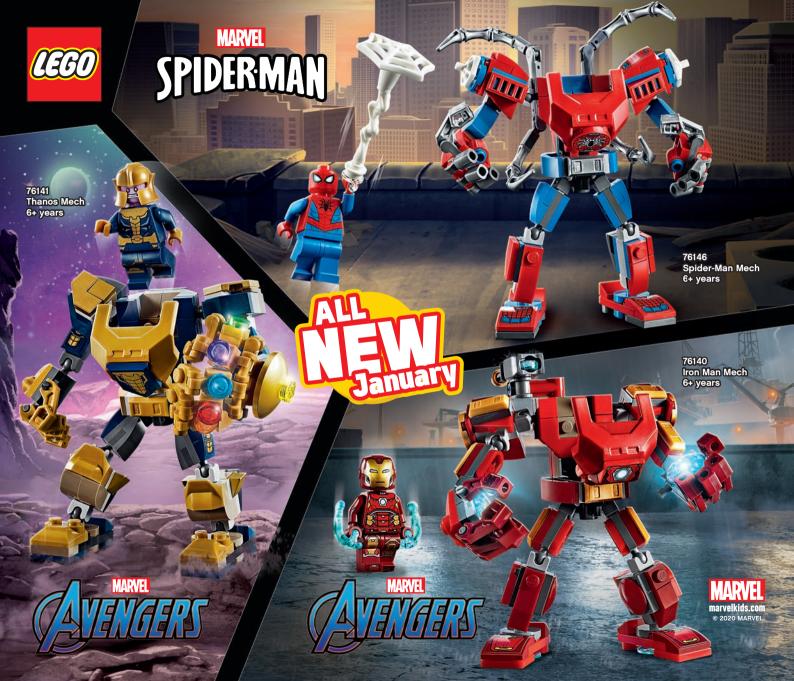

# Explore the open-ended world of LEGO° building, where anything is possible!

Little ones can discover the fun of building, playing and growing with LEGO® sets! Boost their confidence and skills with simple builds for little hands and offer greater challenges as they grow. The possibilities are endless with LEGO bricks!