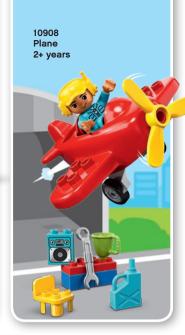

# Explore the open-ended world of LEGO° building, where anything is possible!

Little ones can discover the fun of building, playing and growing with LEGO® sets! Boost their confidence and skills with simple builds for little hands and offer greater challenges as they grow. The possibilities are endless with LEGO bricks!













Read more of the LEGO® Play Well

BATMAN and all related characters and elements © and TM DC Comics and Warner

Report at LEGO.com

Bros Entertainment Inc. (\$20)











11/2+ Years









2304 LEGO® DUPLO® Large Green Building Plate 1½-5 years













































**2+** Years















11/2+ Years

LEGO® DUPLO®









Give your child the perfect start to building with these fun 4+ Toy Story 4 sets! Let them take a trip in the family RV with Jessie, Alien, Rex and Forky, make thrilling jumps in Duke Caboom's stunt show or visit the carnival with Buzz and Woody. All their favorite characters are ready for fun!



















## CLASSIC

Build whatever you can imagine with the wide range of LEGO® bricks and baseplates in bright, vibrant colors. Dream it, build it and play with LEGO Classic building sets!



Years











11008 Bricks and Houses 4+ years



Build whatever you can imagine with the wide range of LEGO® bricks and baseplates in bright, vibrant colors. Dream it, build it and play with LEGO Classic building sets