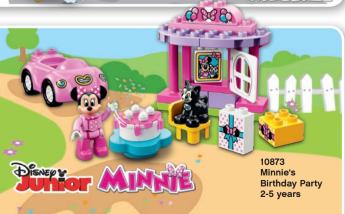

**2+** Years

11/2+ Years

LEGO® DUPLO®

Give your child the perfect start to building with these fun 4+ Toy Story 4 sets! Let them take a trip in the family RV with Jessie, Alien, Rex and Forky, make thrilling jumps in Duke Caboom's stunt show or visit the carnival with Buzz and Woody. All their favorite characters are ready for fun!