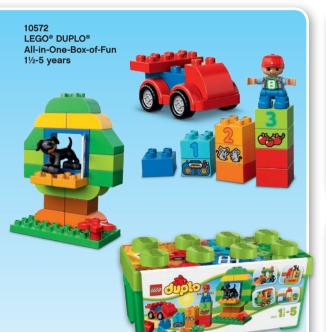

# Explore the open-ended world of LEGO° building, where anything is possible!

Little ones can discover the fun of building, playing and growing with LEGO® sets! Boost their confidence and skills with simple builds for little hands and offer greater challenges as they grow. The possibilities are endless with LEGO bricks!













Read more of the LEGO® Play Well

BATMAN and all related characters and elements © and TM DC Comics and Warner

Report at LEGO.com

Bros Entertainment Inc. (\$20)











11/2+ Years









2304 LEGO® DUPLO® Large Green Building Plate 1½-5 years













































**2+** Years















11/2+ Years

LEGO® DUPLO®









Give your child the perfect start to building with these fun 4+ Toy Story 4 sets! Let them take a trip in the family RV with Jessie, Alien, Rex and Forky, make thrilling jumps in Duke Caboom's stunt show or visit the carnival with Buzz and Woody. All their favorite characters are ready for fun!



















## CLASSIC

Build whatever you can imagine with the wide range of LEGO® bricks and baseplates in bright, vibrant colors. Dream it, build it and play with LEGO Classic building sets!



Years











11008 Bricks and Houses 4+ years



Build whatever you can imagine with the wide range of LEGO® bricks and baseplates in bright, vibrant colors. Dream it, build it and play with LE