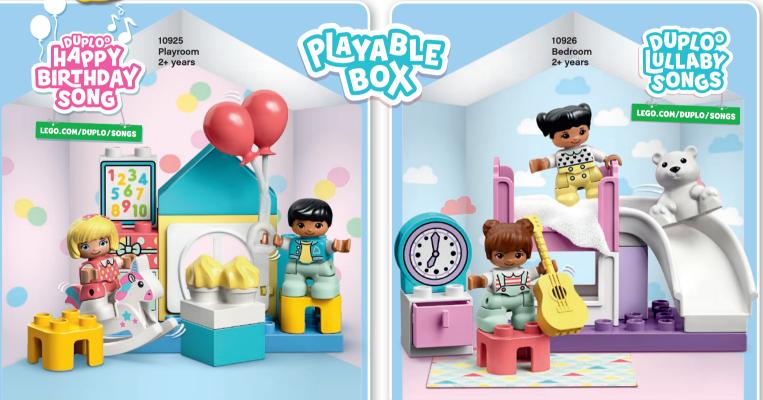

**2+** Years

11/2+ Years

LEGO® DUPLO®

Give your child the perfect start to building with these fun 4+ Toy Story 4 sets! Let them take a trip in the family RV with Jessie, Alien, Rex and Forky, make thrilling jumps in Duke Caboom's stunt show or visit the carnival with Buzz and Woody. All their favorite characters are ready for fun!