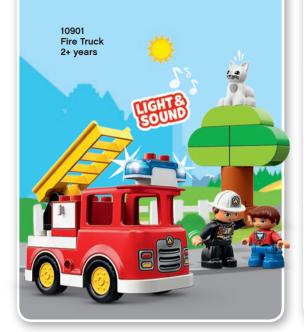

**2+** Years

11/2+ Years

LEGO® DUPLO®

Give your child the perfect start to building with these fun 4+ Toy Story 4 sets! Let them take a trip in the family RV with Jessie, Alien, Rex and Forky, make thrilling jumps in Duke Caboom's stunt show or visit the carnival with Buzz and Woody. All their favorite characters are ready for fun!