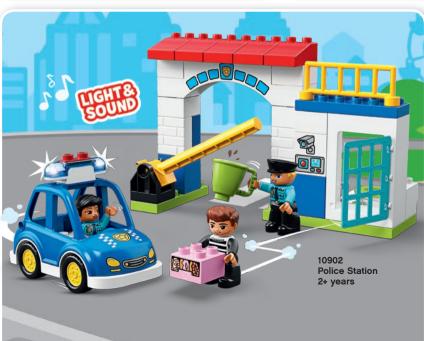

## LOOK WHO'S COMING!

(SUMMER 2020)

Years

60241 Police Dog Unit 4+ years

**50** 

60242

Police Highway Arrest 5+ years