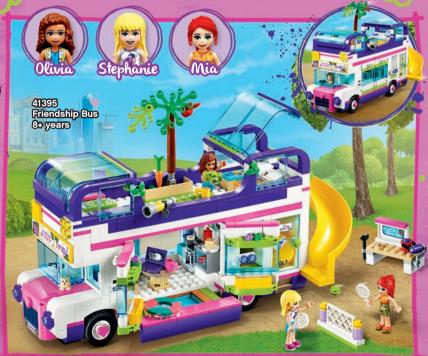

## veco friends

39

Explore daily life with your 5 favorite friends as they hang out in Heartlake City!

LEGO.com/friends

**LEGO.com/**friends

Join Mia, Stephanie, Emma, Andrea and Olivia on their mission to save adorable sea animals!

Play and have fun adventures with your favorite friends and their pets.

41400 Andreas Play@ube 65 years

41401 Stephanie's Play Oubs Grysans

41404 Emma's Flay Cubs Coyeans

New play cubes corning 1 April 2020