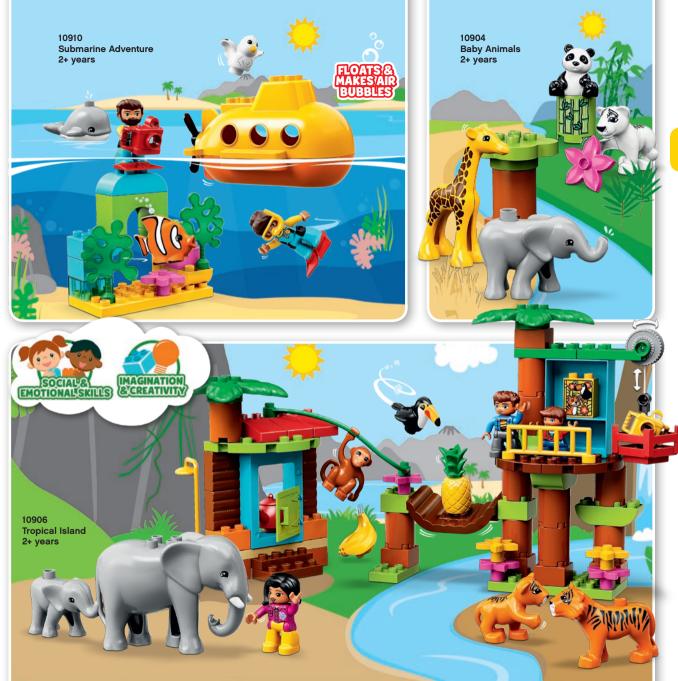

**2+** Years

11/2+ Years

LEGO® DUPLO®

Give your child the perfect start to building with these fun 4+ Toy Story 4 sets! Let them take a trip in the family RV with Jessie, Alien, Rex and Forky, make thrilling jumps in Duke Caboom's stunt show or visit the carnival with Buzz and Woody. All their favorite characters are ready for fun!