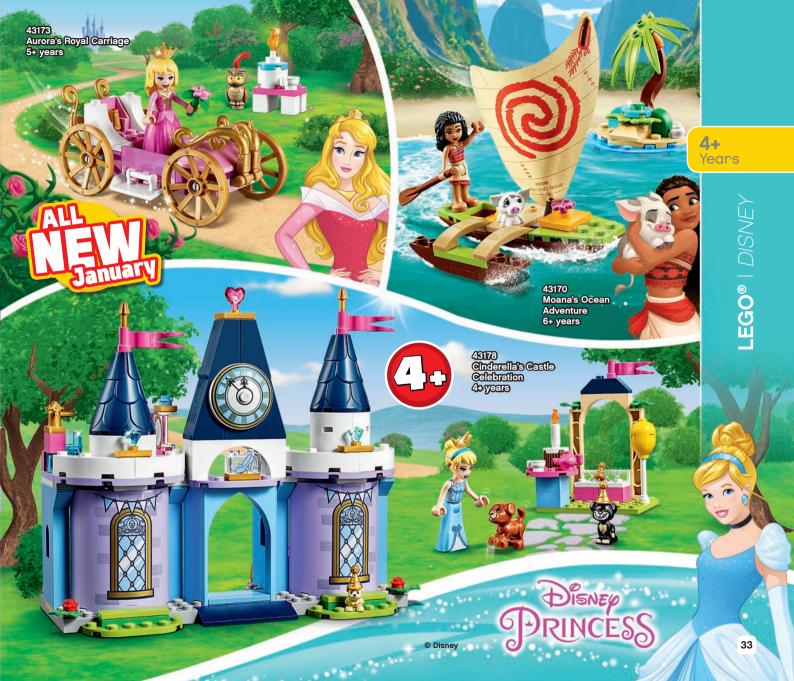

# Explore the open-ended world of LEGO° building, where anything is possible!

Little ones can discover the fun of building, playing and growing with LEGO® sets! Boost their confidence and skills with simple builds for little hands and offer greater challenges as they grow. The possibilities are endless with LEGO bricks!