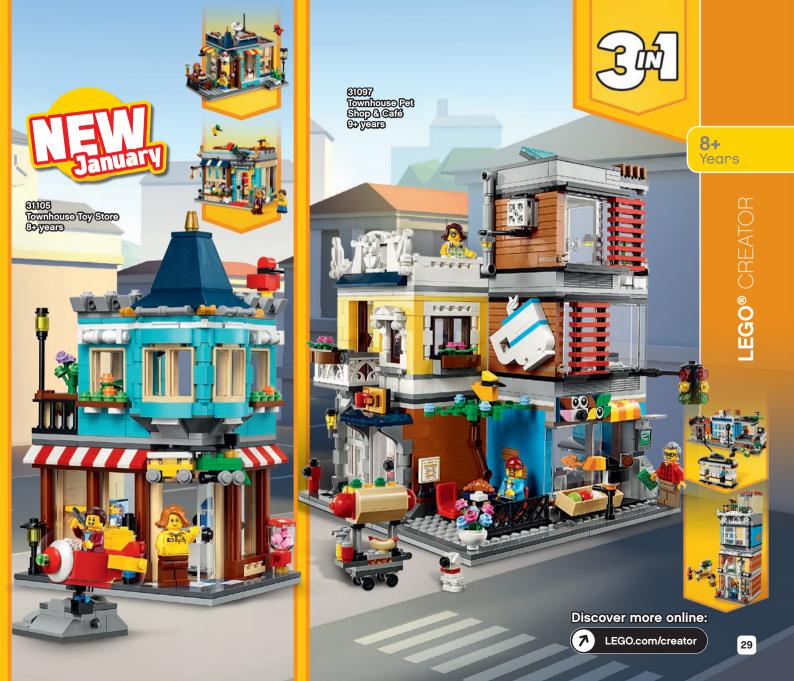

## CLASSIC

Build whatever you can imagine with the wide range of LEGO® bricks and baseplates in bright, vibrant colors. Dream it, build it and play with LEGO Classic building sets!

Years

11008 Bricks and Houses 4+ years

Build whatever you can imagine with the wide range of LEGO® bricks and baseplates in bright, vibrant colors. Dream it, build it and play with LEGO Classic building sets!

10696 LEGO® Medium Creative Brick Box

10698 LEGO® Large Creative Brick Box 4-99

10692 LEGO® Creative Bricks

CLASSIC 4-99

10715 Bricks on a Roll 4-99

4+

Years

11004 Windows of Creativity 4+ years

11001 Bricks and Ideas 4+ years

11002 Basic Brick Set 4+ years

10701 Gray Baseplate 4-99

10700 Green Baseplate 4-99

10714 Blue Baseplate 4-99

Discover more online:

LEGO.com/creator