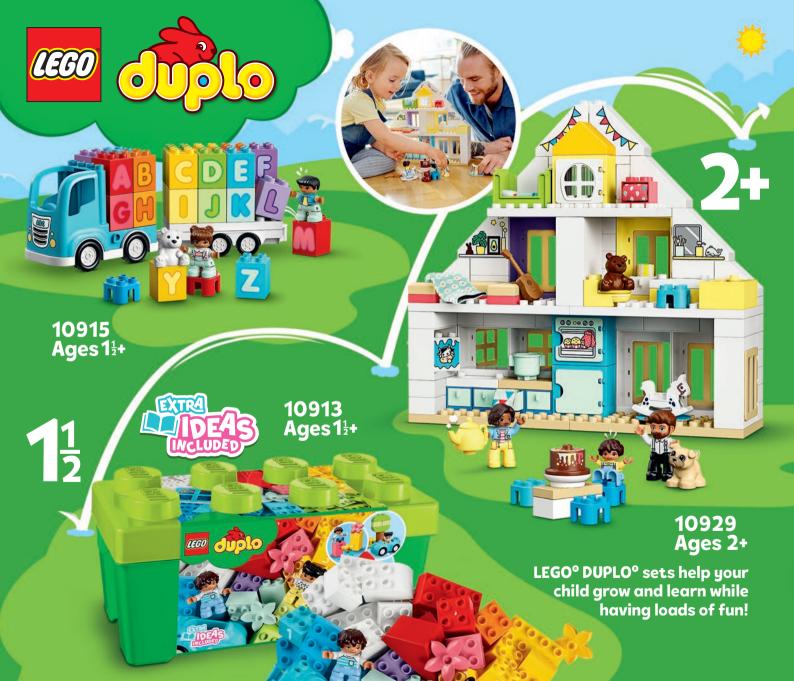

# Explore the open-ended world of LEGO° building, where anything is possible!

Little ones can discover the fun of building, playing and growing with LEGO® sets! Boost their confidence and skills with simple builds for little hands and offer greater challenges as they grow. The possibilities are endless with LEGO bricks!