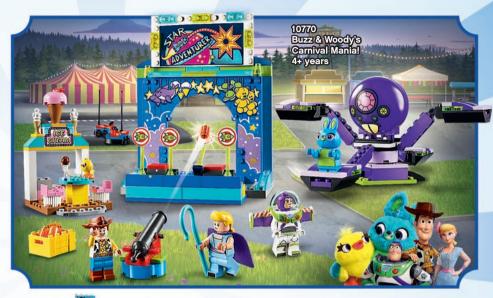

**2+** Years

11/2+ Years

LEGO® DUPLO®

Give your child the perfect start to building with these fun 4+ Toy Story 4 sets! Let them take a trip in the family RV with Jessie, Alien, Rex and Forky, make thrilling jumps in Duke Caboom's stunt show or visit the carnival with Buzz and Woody. All their favorite characters are ready for fun!