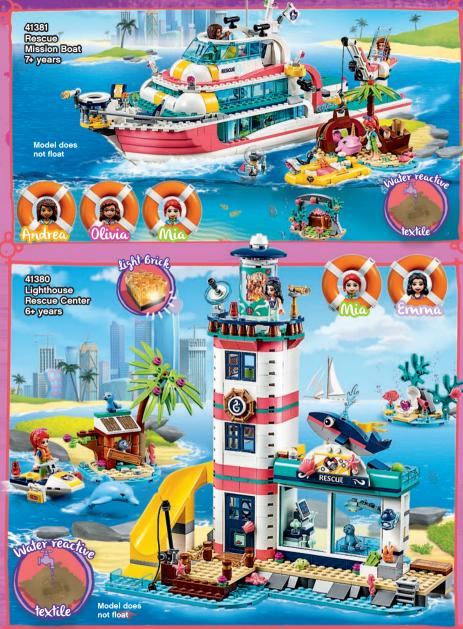

## veco friends

39

Explore daily life with your 5 favorite friends as they hang out in Heartlake City!

LEGO.com/friends

**LEGO.com/**friends

Join Mia, Stephanie, Emma, Andrea and Olivia on their mission to save adorable sea animals!