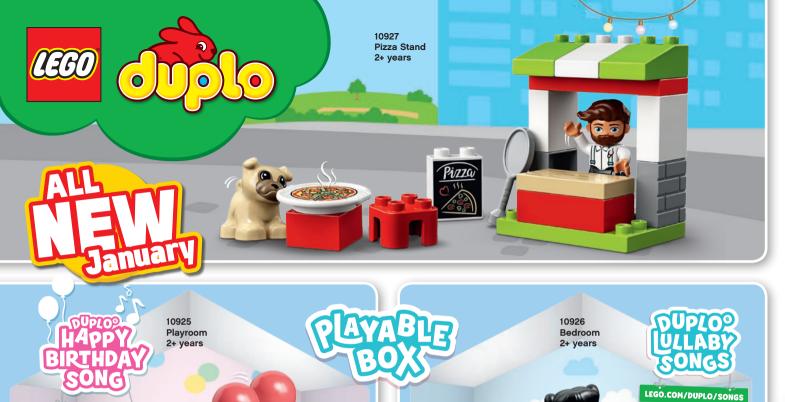

**2+** Years

11/2+ Years

LEGO® DUPLO®

Give your child the perfect start to building with these fun 4+ Toy Story 4 sets! Let them take a trip in the family RV with Jessie, Alien, Rex and Forky, make thrilling jumps in Duke Caboom's stunt show or visit the carnival with Buzz and Woody. All their favorite characters are ready for fun!