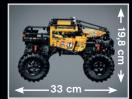

42099 4x4 X-treme Off-Roader 11+ years

batteries not included

Smart device required but not included

X 2 XL MOTORS

Years

x 3 XL MOTORS

x 4 L MOTORS