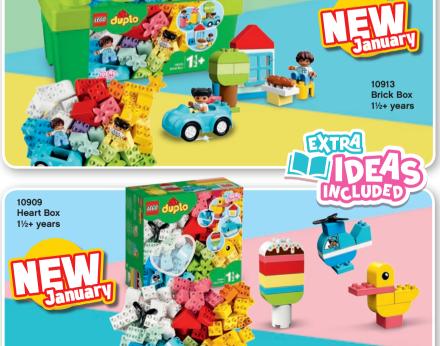

# Explore the open-ended world of LEGO° building, where anything is possible!

Little ones can discover the fun of building, playing and growing with LEGO® sets! Boost their confidence and skills with simple builds for little hands and offer greater challenges as they grow. The possibilities are endless with LEGO bricks!













Read more of the LEGO® Play Well

BATMAN and all related characters and elements © and TM DC Comics and Warner

Report at LEGO.com

Bros Entertainment Inc. (\$20)











11/2+ Years









2304 LEGO® DUPLO® Large Green Building Plate 1½-5 years













































**2+** Years















11/2+ Years

LEGO® DUPLO®









Give your child the perfect start to building with these fun 4+ Toy Story 4 sets! Let them take a trip in the family RV with Jessie, Alien, Rex and Forky, make thrilling jumps in Duke Caboom's stunt show or visit the carnival with Buzz and Woody. All their favorite characters are ready for fun!



















## CLASSIC

Build whatever you can imagine with the wide range of LEGO® bricks and baseplates in bright, vibrant colors. Dream it, build it and play with LEGO Classic building sets!



Years











11008 Bricks and Houses 4+ years



Build whatever you can imagine with the wide range of LEGO® bricks and baseplates in bright, vibrant colors. Dream it, build it and play with LEGO