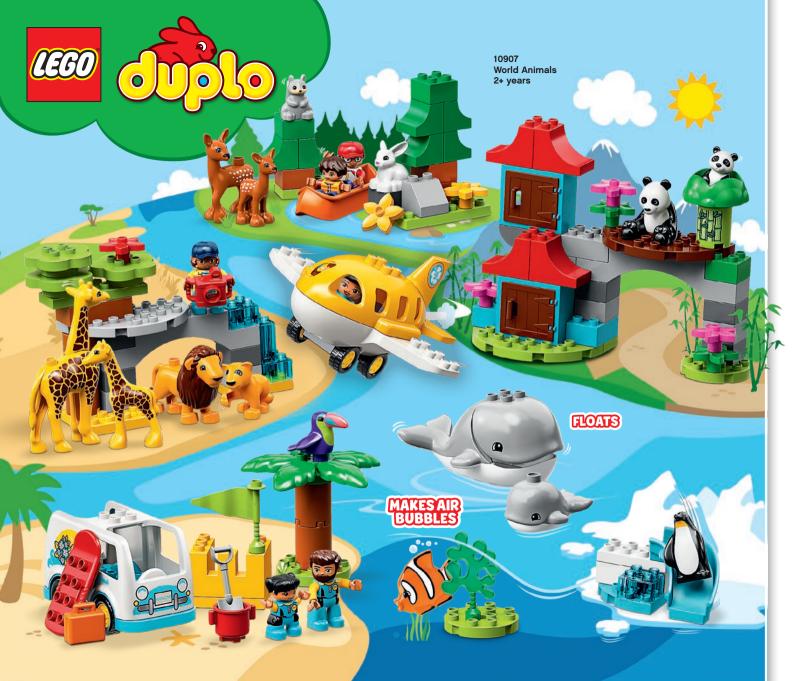

**2+** Years

11/2+ Years

LEGO® DUPLO®

Give your child the perfect start to building with these fun 4+ Toy Story 4 sets! Let them take a trip in the family RV with Jessie, Alien, Rex and Forky, make thrilling jumps in Duke Caboom's stunt show or visit the carnival with Buzz and Woody. All their favorite characters are ready for fun!