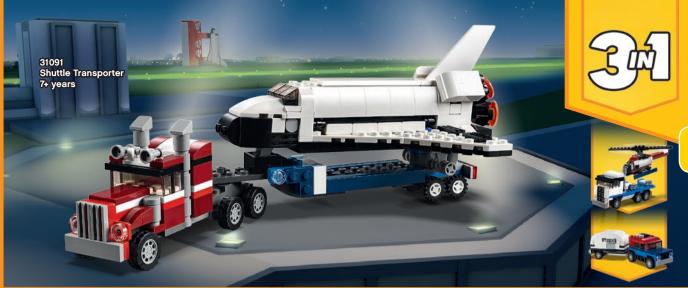

## CLASSIC

Build whatever you can imagine with the wide range of LEGO® bricks and baseplates in bright, vibrant colors. Dream it, build it and play with LEGO Classic building sets!

Years

11008 Bricks and Houses 4+ years

Build whatever you can imagine with the wide range of LEGO® bricks and baseplates in bright, vibrant colors. Dream it, build it and play with LEGO Classic building sets!

10696 LEGO® Medium Creative Brick Box

11002 Basic Brick Set 4+ years

10701 Gray Baseplate 4-99

10700 Green Baseplate 4-99

10714 Blue Baseplate 4-99

Discover more online:

LEGO.com/creator