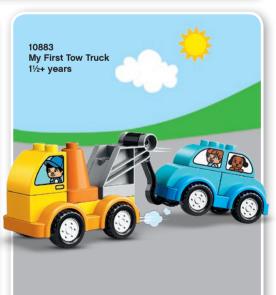

**2+** Years

11/2+ Years

LEGO® DUPLO®

Give your child the perfect start to building with these fun 4+ Toy Story 4 sets! Let them take a trip in the family RV with Jessie, Alien, Rex and Forky, make thrilling jumps in Duke Caboom's stunt show or visit the carnival with Buzz and Woody. All their favorite characters are ready for fun!