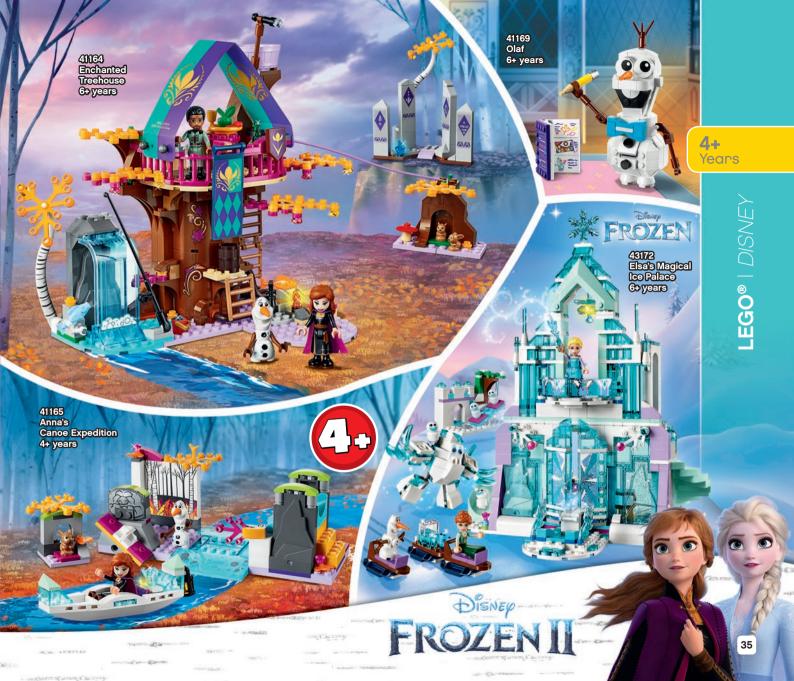

**2+** Years

11/2+ Years

LEGO® DUPLO®

Give your child the perfect start to building with these fun 4+ Toy Story 4 sets! Let them take a trip in the family RV with Jessie, Alien, Rex and Forky, make thrilling jumps in Duke Caboom's stunt show or visit the carnival with Buzz and Woody. All their favorite characters are ready for fun!