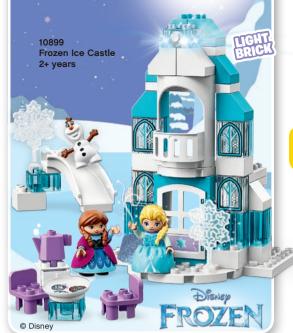

# Explore the open-ended world of LEGO° building, where anything is possible!

Little ones can discover the fun of building, playing and growing with LEGO® sets! Boost their confidence and skills with simple builds for little hands and offer greater challenges as they grow. The possibilities are endless with LEGO bricks!