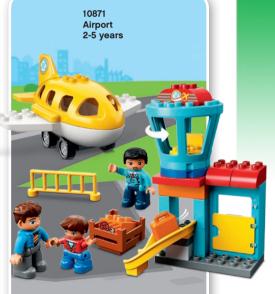

# Explore the open-ended world of LEGO° building, where anything is possible!

Little ones can discover the fun of building, playing and growing with LEGO® sets! Boost their confidence and skills with simple builds for little hands and offer greater challenges as they grow. The possibilities are endless with LEGO bricks!













Read more of the LEGO® Play Well

BATMAN and all related characters and elements © and TM DC Comics and Warner

Report at LEGO.com

Bros Entertainment Inc. (\$20)











11/2+ Years









2304 LEGO® DUPLO® Large Green Building Plate 1½-5 years













































**2+** Years















11/2+ Years

LEGO® DUPLO®









Give your child the perfect start to building with these fun 4+ Toy Story 4 sets! Let them take a trip in the family RV with Jessie, Alien, Rex and Forky, make thrilling jumps in Duke Caboom's stunt show or visit the carnival with Buzz and Woody. All their favorite characters are ready for fun!



















## CLASSIC

Build whatever you can imagine with the wide range of LEGO® bricks and baseplates in bright, vibrant colors. Dream it, build it and play with LEGO Classic building sets!



Years











11008 Bricks and Houses 4+ years



Build whatever you can imagine with the wide range of LEGO® bricks and baseplates in bright, vibrant colors. Dream it, build it and play with LEGO Classic building sets!



1