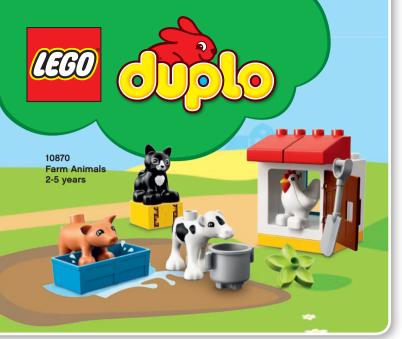

# Explore the open-ended world of LEGO° building, where anything is possible!

Little ones can discover the fun of building, playing and growing with LEGO® sets! Boost their confidence and skills with simple builds for little hands and offer greater challenges as they grow. The possibilities are endless with LEGO bricks!













Read more of the LEGO® Play Well

BATMAN and all related characters and elements © and TM DC Comics and Warner

Report at LEGO.com

Bros Entertainment Inc. (\$20)











11/2+ Years









2304 LEGO® DUPLO® Large Green Building Plate 1½-5 years













































**2+** Years















11/2+ Years

LEGO® DUPLO®









Give your child the perfect start to building with these fun 4+ Toy Story 4 sets! Let them take a trip in the family RV with Jessie, Alien, Rex and Forky, make thrilling jumps in Duke Caboom's stunt show or visit the carnival with Buzz and Woody. All their favorite characters are ready for fun!



















## CLASSIC

Build whatever you can imagine with the wide range of LEGO® bricks and baseplates in bright, vibrant colors. Dream it, build it and play with LEGO Classic building sets!



Years











11008 Bricks and Houses 4+ years



Build whatever you can imagine with the wide range of LEGO® bricks and baseplates in bright, vibrant colors. Dream it, build it and play with LEGO Classic building sets!



106