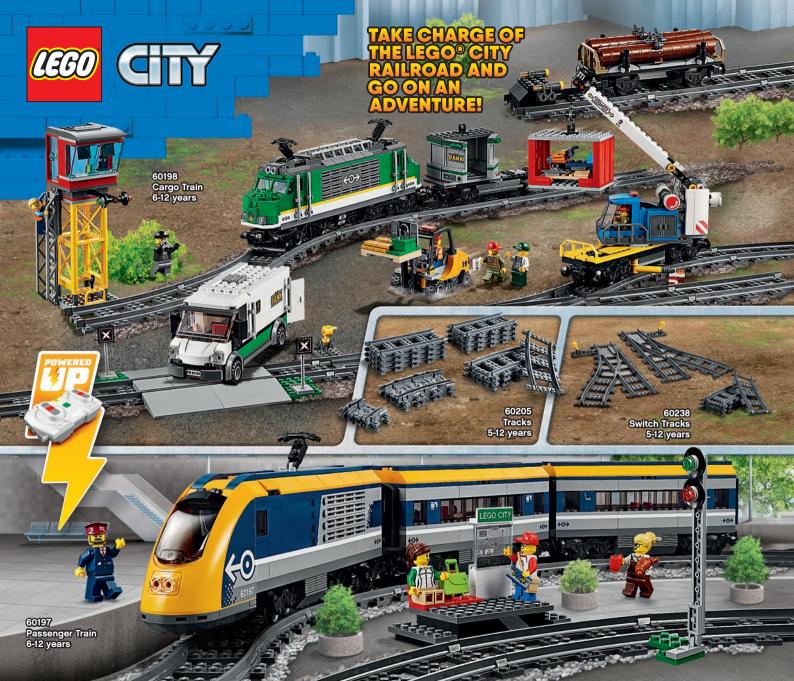

th your 5 favorite friends as they hang out in Heartlake City!

LEGO.com/friends



















**LEGO.com/**friends



Join Mia, Stephanie, Emma, Andrea and Olivia on their mission to save adorable sea animals!













Play and have fun adventures with your favorite friends and their pets.





41400 Andreas Play@ube 65 years



41401 Stephanie's Play Oubs Grysans



















41404 Emma's Flay Cubs Coyeans

New play cubes corning 1 April 2020







## LOOK WHO'S COMING!

(SUMMER 2020)





Years

60241 Police Dog Unit 4+ years



**50** 



60242

Police Highway Arrest 5+ years



























## COUNT DOWN TO THE MARS EXPLORATION MISSION WITH THE LEGO® CITY SPACE AGENCY!





NASA Insignia and identifiers provided by and used with permission of NASA.









































Build, race and win with LEGO® Speed Champions sets! Create incredible replicas of even more great vehicle brands you love, then live out your racing dreams!



Microsoft, Forza Horizon, and

McLaren Senna Manufactured under license from McLaren Automotive Limited. The McLaren 7+ vears name and logo are registered trademarks of McLaren. Senna is the registered trademark of Ayrton Senna Empreendimentos Ltda.

2018 Dodge Challenger SRT Demon and 1970 Dodge Charger R/T 7+ vears

75893

Dodge, HEMI and related logos, vehicle model names and trade dress are trademarks of FCA US LLC and used under license by The LEGO Group. ©2020 FCA US LLC.



75890 Ferrari F40 Competizione 7+ vears



DODGE

CHEVROLET

Drive in FORZA Microsoft, Forza Horizon, and

75892

Produce