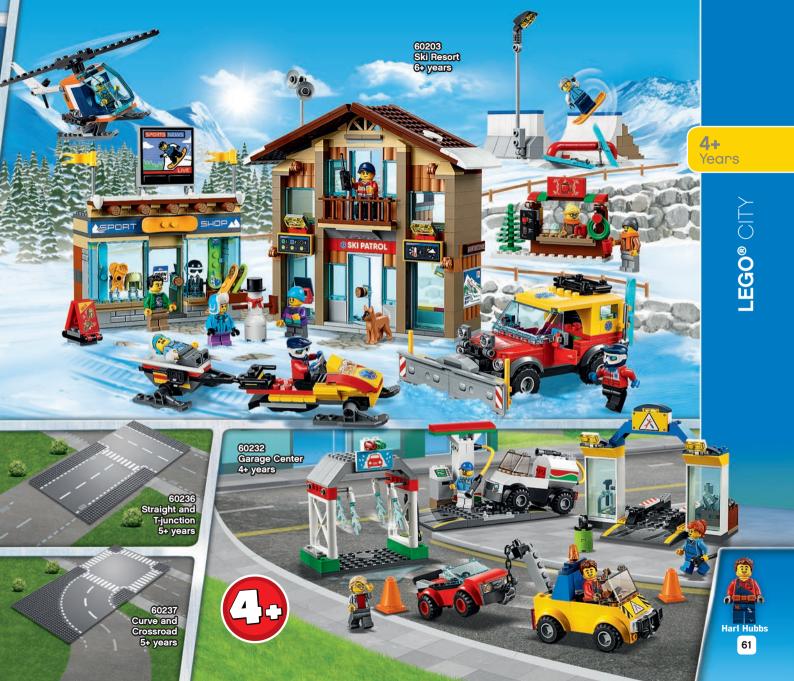

## LOOK WHO'S COMING!

(SUMMER 2020)

Years

60241 Police Dog Unit 4+ years

**50** 

60242

Police Highway Arrest 5+ years