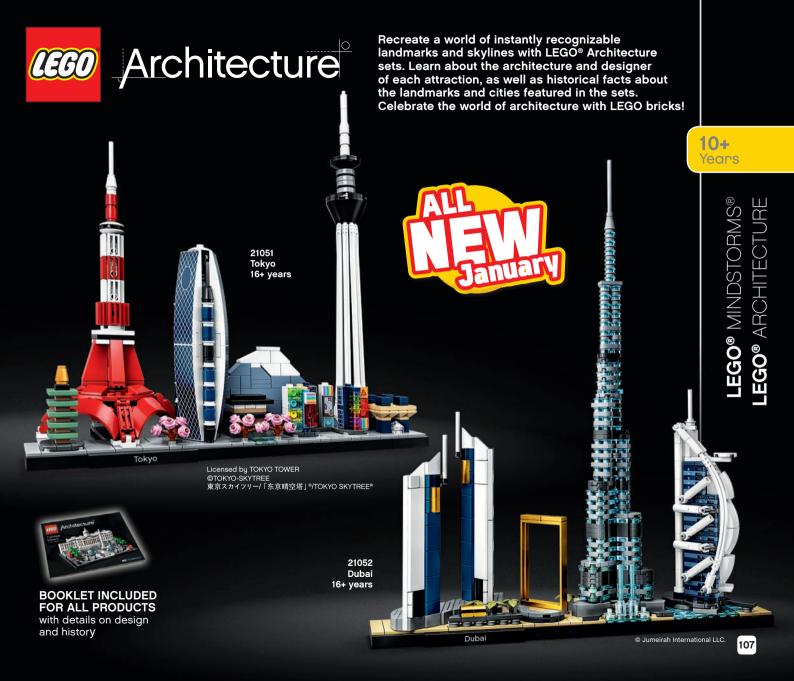

## CREATE & COMMAND YOUR OWN ROBOTS!

Discover the ultimate LEGO® challenge. the powerful LEGO MINDSTORMS® EV3!

Build one of 17 different, cool robots – building instructions available on the website.

Bring your robot to life - Free software and apps for smartohones, tablets and PC/MAC.

Rebuild, imagine and create your own robotic LEGO® creations and machines – the possibilities of LEGO MINDSTORMS® are endless!

LEGO.com/mindstorms

Advanced programming for your computer.

DORE

Control your robot with your smartphone or tablet.