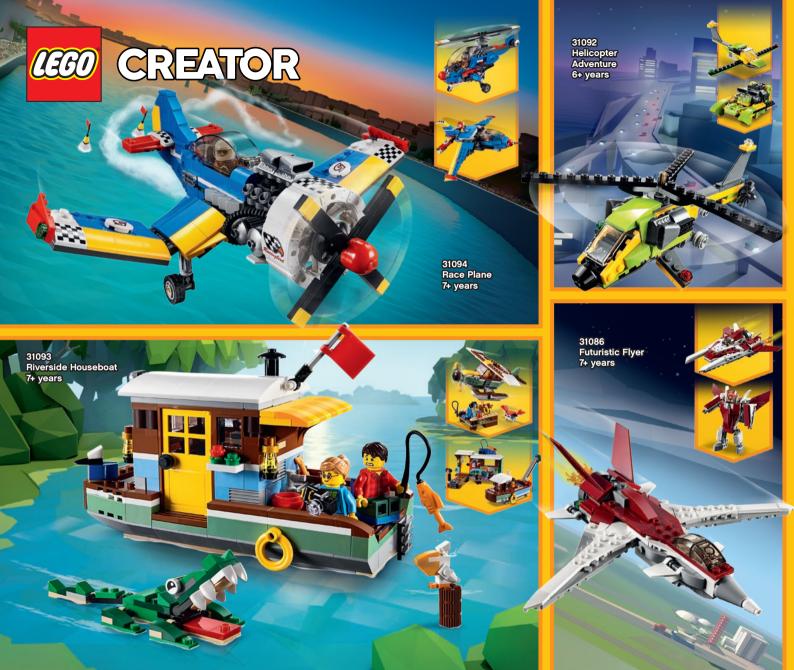

## CLASSIC

Build whatever you can imagine with the wide range of LEGO® bricks and baseplates in bright, vibrant colors. Dream it, build it and play with LEGO Classic building sets!

Years

11008 Bricks and Houses 4+ years

Build whatever you can imagine with the wide range of LEGO® bricks and baseplates in bright, vibrant colors. Dream it, build it and play with LEGO Classic building sets!

10696 LEGO® Medium Creative Brick Box

11002 Basic Brick Set 4+ years

10701 Gray Baseplate 4-99

10700 Green Baseplate 4-99

10714 Blue Baseplate 4-99

Discover more online:

LEGO.com/creator