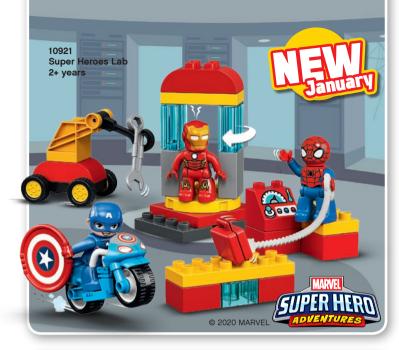

# Explore the open-ended world of LEGO° building, where anything is possible!

Little ones can discover the fun of building, playing and growing with LEGO® sets! Boost their confidence and skills with simple builds for little hands and offer greater challenges as they grow. The possibilities are endless with LEGO bricks!