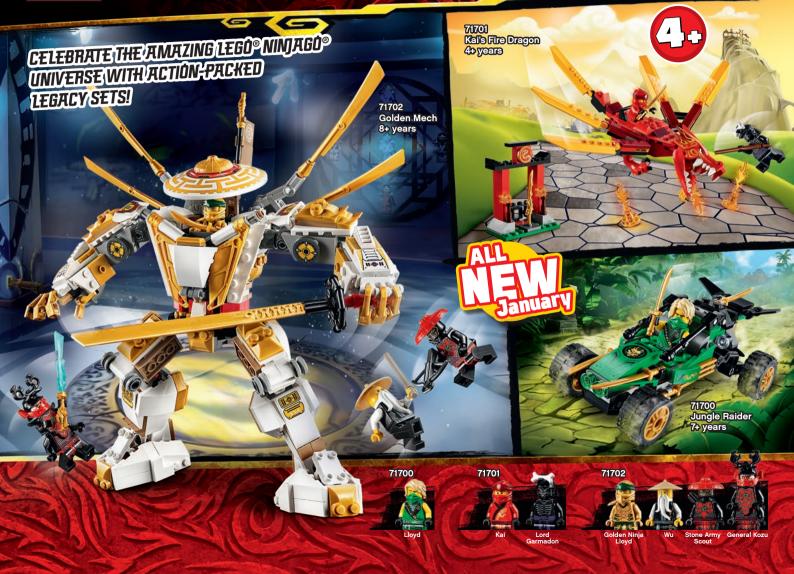

o 3.0 7+ years

Microsoft, Forza Horizon, and the Forza Motorsport Logo are trademarks of the Microsoft

group of companies

Drive in FORZA

The MINI logo and the MINI wordmark are trademarks of BMW AG and are used under license. Austin and Morris are the trademarks of MG Motor UK Ltd, licensed by British Motor Heritage Ltd.

Under license of Porsche AG.

Microsoft, Forza Horizon, and the Forza Motorsport Logo are trademarks of the Microsoft group of companies.



*lego* 

Plug into the retro arcade video game world of Prime Empire to help the hinja save the missing gamers! Enter the old-school portal to face off against thrilling video game villains and investigate the secrets of Prime Empire!





71715 Jay Avatar -Arcade Pod 7+ years

































### CEGO NINJAGO





#### 706777 Land Bounty 95 years *LEGO* MINJACO 4+ Years 6 Team up with Wu and the ninja to battle Aspheera and her Pyro Vipers and recover the Scrolls of Forbidden Spinjitzu! Recreate epic scenes from the TV show or make up your own incredible stories. 70677



LEGO® NINJAGO®









Journey through amazing landscapes in these LEGO® Minecraft™ playsets! Build endless adventures as you create and explore your very own Minecraft universe!

Years

21159 The Pillager Outpost 8-years

21157 BigFig Pigwith BabyZombie LEGO® NINJAGO EGO® MINECRAF













#### LEGO.COM/MINECRAFT





















21156

BigFig Greeper and Ocelot









21162























Meet some of the most famous characters in the galaxy, hang out in cool places and replay exciting action scenes from the