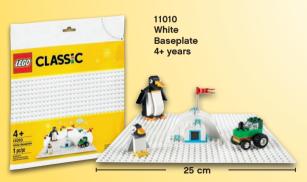

## CLASSIC

Build whatever you can imagine with the wide range of LEGO® bricks and baseplates in bright, vibrant colors. Dream it, build it and play with LEGO Classic building sets!

Years

11008 Bricks and Houses 4+ years

Build whatever you can imagine with the wide range of LEGO® bricks and baseplates in bright, vibrant colors. Dream it, build it and play with LEGO Classic building sets!

10696 LEGO® Medium Creative Brick Box

11002 Basic Brick Set 4+ years

10701 Gray Baseplate 4-99

10700 Green Baseplate 4-99

10714 Blue Baseplate 4-99

Discover more online:

LEGO.com/creator