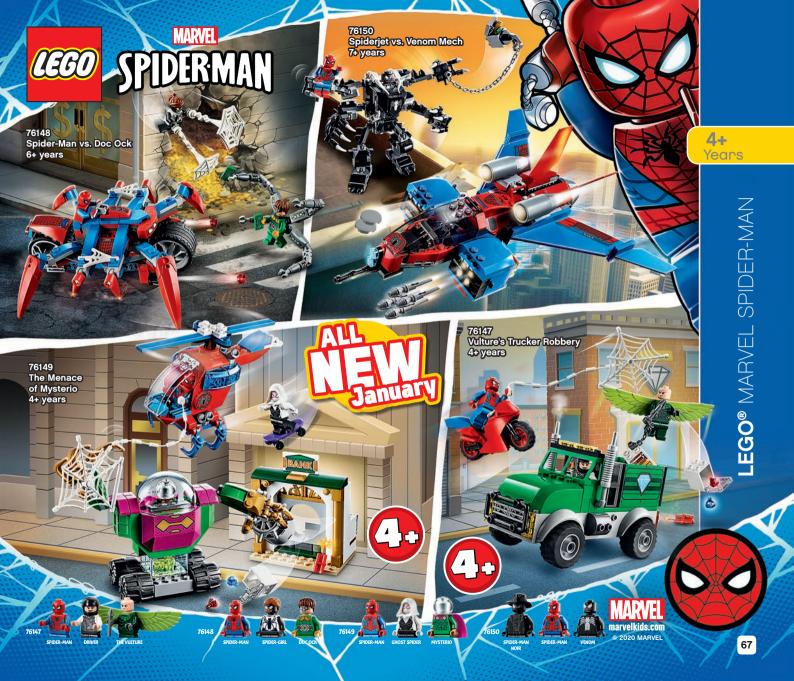

rite friends as they hang out in Heartlake City!

LEGO.com/friends



















**LEGO.com/**friends



Join Mia, Stephanie, Emma, Andrea and Olivia on their mission to save adorable sea animals!













Play and have fun adventures with your favorite friends and their pets.





41400 Andreas Play@ube 65 years



41401 Stephanie's Play Oubs Grysans



















41404 Emma's Flay Cubs Coyeans

New play cubes corning 1 April 2020







## LOOK WHO'S COMING!

(SUMMER 2020)





Years

60241 Police Dog Unit 4+ years



**50** 



60242

Police Highway Arrest 5+ years



























## COUNT DOWN TO THE MARS EXPLORATION MISSION WITH THE LEGO® CITY SPACE AGENCY!





NASA Insignia and identifiers provided by and used with permission of NASA.









































Build, race and win with LEGO® Speed Champions sets! Create incredible replicas of even more great vehicle brands you love, then live out your racing dreams!



Microsoft, Forza Horizon, and

McLaren Senna Manufactured under license from McLaren Automotive Limited. The McLaren 7+ vears name and logo are registered trademarks of McLaren. Senna is the registered trademark of Ayrton Senna Empreendimentos Ltda.

2018 Dodge Challenger SRT Demon and 1970 Dodge Charger R/T 7+ vears

75893

Dodge, HEMI and related logos, vehicle model names and trade dress are trademarks of FCA US LLC and used under license by The LEGO Group. ©2020 FCA US LLC.



75890 Ferrari F40 Competizione 7+ vears



DODGE

CHEVROLET

Drive in FORZA Microsoft, Forza Horizon, and

75892

Produced under licens