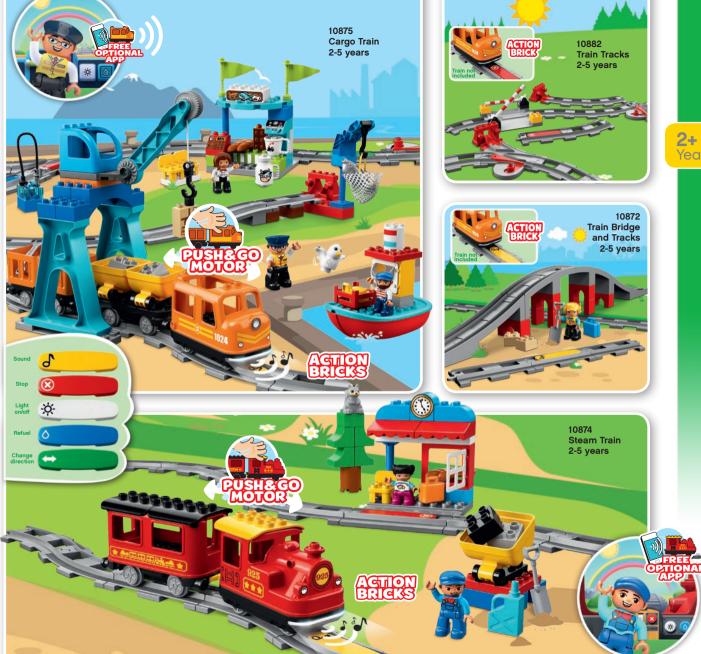

# Explore the open-ended world of LEGO° building, where anything is possible!

Little ones can discover the fun of building, playing and growing with LEGO® sets! Boost their confidence and skills with simple builds for little hands and offer greater challenges as they grow. The possibilities are endless with LEGO bricks!













Read more of the LEGO® Play Well

BATMAN and all related characters and elements © and TM DC Comics and Warner

Report at LEGO.com

Bros Entertainment Inc. (\$20)











11/2+ Years









2304 LEGO® DUPLO® Large Green Building Plate 1½-5 years













































**2+** Years















11/2+ Years

LEGO® DUPLO®









Give your child the perfect start to building with these fun 4+ Toy Story 4 sets! Let them take a trip in the family RV with Jessie, Alien, Rex and Forky, make thrilling jumps in Duke Caboom's stunt show or visit the carnival with Buzz and Woody. All their favorite characters are ready for fun!



















## CLASSIC

Build whatever you can imagine with the wide range of LEGO® bricks and baseplates in bright, vibrant colors. Dream it, build it and play with LEGO Classic building sets!



Years











11008 Bricks and Houses 4+ years



Build whatever you can imagine with the wide range of LEGO® bricks and baseplates in bright, vibrant colors. Dream it, build it and play with LEGO Classic building sets!



10696 LEG