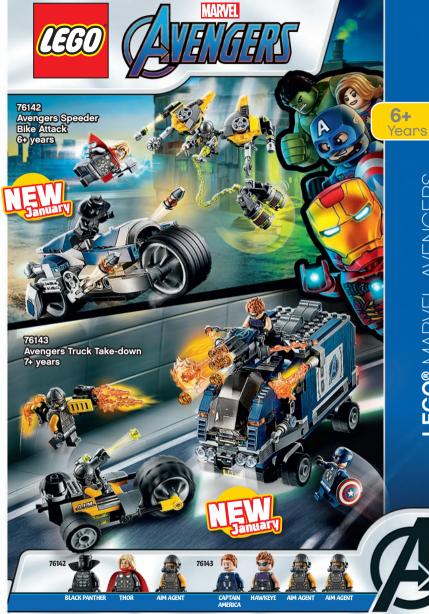

# Explore the open-ended world of LEGO° building, where anything is possible!

Little ones can discover the fun of building, playing and growing with LEGO® sets! Boost their confidence and skills with simple builds for little hands and offer greater challenges as they grow. The possibilities are endless with LEGO bricks!