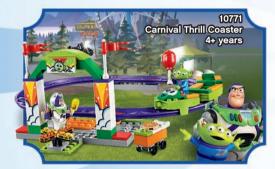

**2+** Years

11/2+ Years

LEGO® DUPLO®

Give your child the perfect start to building with these fun 4+ Toy Story 4 sets! Let them take a trip in the family RV with Jessie, Alien, Rex and Forky, make thrilling jumps in Duke Caboom's stunt show or visit the carnival with Buzz and Woody. All their favorite characters are ready for fun!