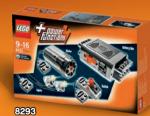

#### Motorise your model!

Use this supplementary power set, featuring motor, battery box, light cable and pole switch, to power up your LEGO® Technic creations and bring them to life!

8293 Power Functions Motor Set 9-16 years