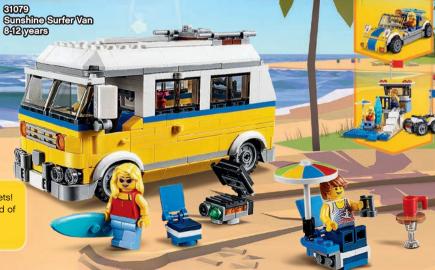

10700 Green Baseplate 4-99 years

10714 Blue Baseplate 4-99 years

Build, play and create a world of imagination with LEGO® Creator 3-in-1 sets! Discover awesome vehicles, buildings and creatures, and dive into a world of fun and adventure. Build and rebuild these highly detailed models that deliver endless possibilities to play and create!