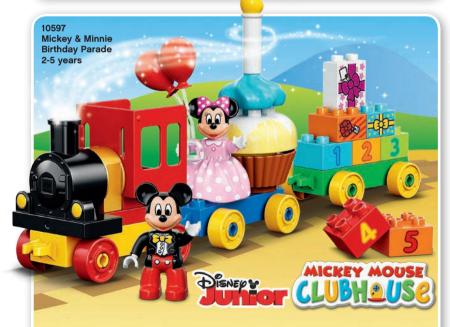

|
| GO MOVIE™            | 82                                                                   |
| TTER™                | 84                                                                   |
|                      | 86                                                                   |
|                      | My LEGO® DUPLO® town Favourite Characters  ES 2™ ider-Man per Heroes |

96

106

#### DOWNLOAD FREE APPS





SHARE YOUR CREATIONS NOW!

**LEGO® Technic** 

LEGO MINDSTORMS®



































LEGO® DUPLO® Large Green Building Plate 1½-5 years 11/2+ Years

LEGO® DUPLO®

















15

**2+** Years



10813 Big Construction Site 2-5 years













**2+** Years

LEGO® DUPLO®







## **COMING SOON!**







11/2+ Years



















### Have fun building with LEGO® Juniors sets, starting at 4 years old!

Play with LEGO® Juniors themes, from airports to adventurous Friends to your favorite super heroes and movie characters. Practice your building skills and create whatever you like!



















LEGO® Classic helps you to develop your child's creative skills. Imaginative building play is easy with these bright, colorful and versatile LEGO bricks. Each set includes classic LEGO bricks, a mix of special pieces and ideas, to help you get started, so your child will have everything they need to be inspired.







10696 LEGO® Medium Creative Brick Box 4-99 years



10698 LEGO® Large Creative Brick Box 4-99 years



10715 Bricks on a Roll 4-99 years





10713 Creative Suitcase 4-99