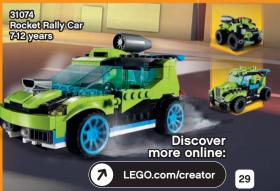

10700 Green Baseplate 4-99 years

10714 Blue Baseplate 4-99 years

Build, play and create a world of imagination with LEGO® Creator 3-in-1 sets! Discover awesome vehicles, buildings and creatures, and dive into a world of fun and adventure. Build and rebuild these highly detailed models that deliver endless possibilities to play and create!