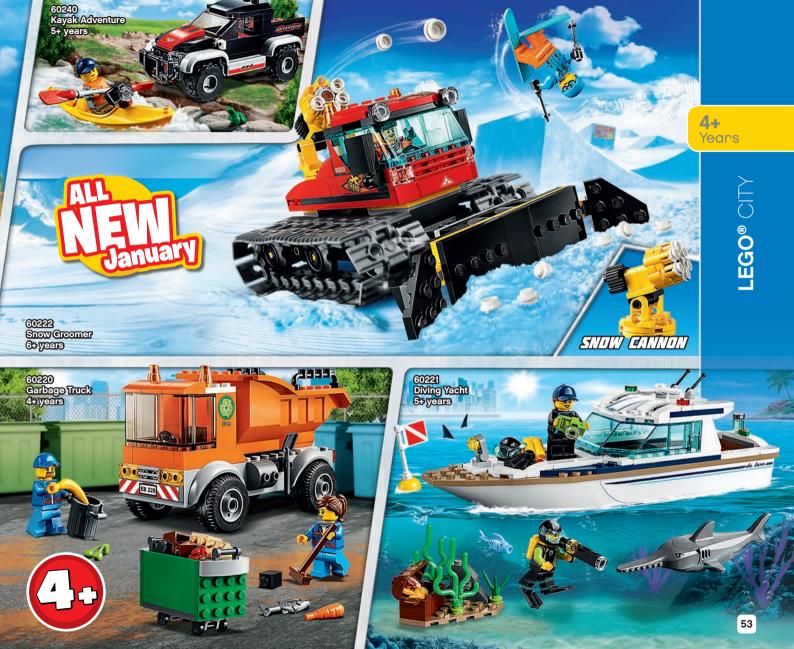

OR 2019**FEATURES & FUNCTIONS TO DIAL-UP THE ACTION IN LEGO® CITY!



MULTI-SHOT
WATER CANNON
Load and push the
plungers on the
3-stud shooters to
tackle fires.



WATER PUMP
Squeeze the
bellows to launch
the water elements
and knock down
the flames.



PARACHUTE
Toss the parachute
into the air and watch
the Sky Police officer
float down to capture
the crooks.

**FLOATING** 



LIGHT & SOUND
BRICK
Press the light and sound brick as you race to the scene.

## DESIGN YOUR OWN LEGO® CITY EPIC MISSION VEHICLE!



Customise and colour the vehicle using the cool new functions and accessories below for inspiration! Will it help fight fire, aid in daring rescues, or be used to catch the bad guys? It's up to you!



























60174 **Mountain Police** Headquarters 6-12 years









































THE LEGO® MOVIE 2™ ® & ™, Warner Bros. Entertainment Inc. & The LEGO Group.

© 2019 The LEGO Group. All rights reserved.

WB SHIELD: TM & ® WBEI. (st9)































**6+** Years

## **AVENGERS**

**COMING SOON** 







FIREFLYTM

THE FLASHTM

**BATMAN™** 

POISON IVYTM

OCEAN MASTER™ **AQUAMAN**<sup>TM</sup>

**BATMAN**<sup>TM</sup>



Build, race and win with LEGO® Speed Champions sets! Construct awesome versions of the most incredible race cars around, then live your dreams and compete against your friends!

75892 McLaren Senna 7+ years

Manufactured under license from metaren Automotive Limited.
The McLaren name and logo are registered trademarks of McLaren.
Senna is the registered trademark of Ayrton Senna Empreendimentos Ltda

*Mc*Lar