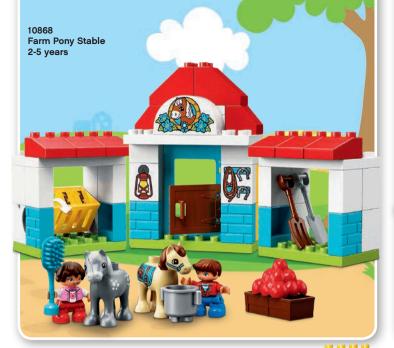

0                                                                   |
|                      | 73                                                                   |
| GO MOVIE™            | 82                                                                   |
| TTER™                | 84                                                                   |
|                      | 86                                                                   |
|                      | My LEGO® DUPLO® town Favourite Characters  ES 2™ ider-Man per Heroes |

96

106

#### DOWNLOAD FREE APPS





SHARE YOUR CREATIONS NOW!

**LEGO® Technic** 

LEGO MINDSTORMS®



































LEGO® DUPLO® Large Green Building Plate 1½-5 years 11/2+ Years

LEGO® DUPLO®

















15

**2+** Years



10813 Big Construction Site 2-5 years













**2+** Years

LEGO® DUPLO®







## **COMING SOON!**







11/2+ Years



















### Have fun building with LEGO® Juniors sets, starting at 4 years old!

Play with LEGO® Juniors themes, from airports to adventurous Friends to your favorite super heroes and movie characters. Practice your building skills and create whatever you like!



















LEGO® Classic helps you to develop your child's creative skills. Imaginative building play is easy with these bright, colorful and versatile LEGO bricks. Each set includes classic LEGO bricks, a mix of special pieces and ideas, to help you get started, so your child will have everything they need to be inspired.







10696 LEGO® Medium Creative Brick Box 4-99 years



10698 LEG