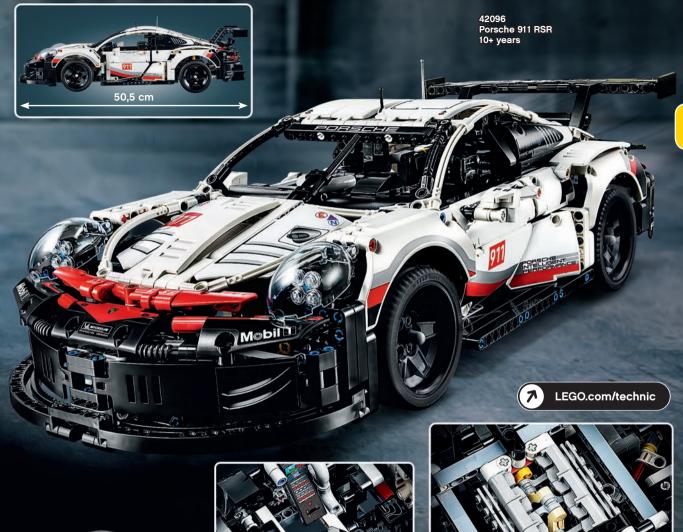

Yoda™

Chief Tarfful™

Kashyyyk Battle Droid™

First Order Elite Praetorian Stormtrooper™ Guard™

Elite Praetorian Elite Praetorian Guard™ Guard™ Stormtrooper™

9+ Years

**Authentic interior details** 

6-cylinder engine with moving pistons

42094 Tracked Loader 10+ years

BRUTALIS