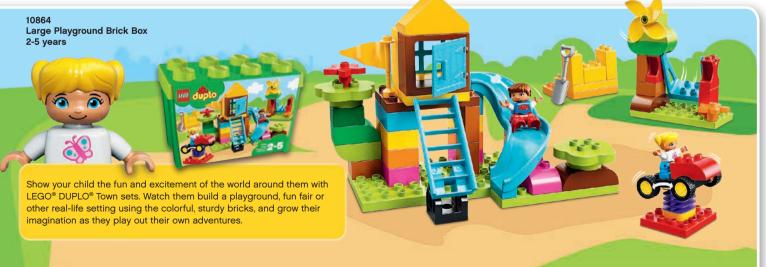

|
|                      | 73                                                                   |
| GO MOVIE™            | 82                                                                   |
| TTER™                | 84                                                                   |
|                      | 86                                                                   |
|                      | My LEGO® DUPLO® town Favourite Characters  ES 2™ ider-Man per Heroes |

96

106

#### DOWNLOAD FREE APPS





SHARE YOUR CREATIONS NOW!

**LEGO® Technic** 

LEGO MINDSTORMS®



































LEGO® DUPLO® Large Green Building Plate 1½-5 years 11/2+ Years

LEGO® DUPLO®

















15

**2+** Years



10813 Big Construction Site 2-5 years













**2+** Years

LEGO® DUPLO®







## **COMING SOON!**







11/2+ Years



















### Have fun building with LEGO® Juniors sets, starting at 4 years old!

Play with LEGO® Juniors themes, from airports to adventurous Friends to your favorite super heroes and movie characters. Practice your building skills and create whatever you like!



















LEGO® Classic helps you to develop your child's creative skills. Imaginative building play is easy with these bright, colorful and versatile LEGO bricks. Each set includes classic LEGO bricks, a mix of special pieces and ideas, to help you get started, so your child will have everything they need to be inspired.







10696 LEGO® Medium Creative Brick Box 4-99 years



10698 LEGO® Large Creative Brick Box 4-99 years



10715