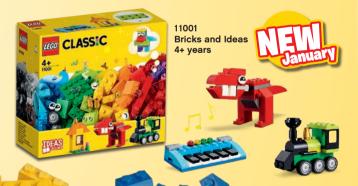

LEGO® Classic helps you to develop your child's creative skills. Imaginative building play is easy with these bright, colorful and versatile LEGO bricks. Each set includes classic LEGO bricks, a mix of special pieces and ideas, to help you get started, so your child will have everything they need to be inspired.

10696 LEGO® Medium Creative Brick Box 4-99 years

10698 LEGO® Large Creative Brick Box 4-99 years

10715 Bricks on a Roll 4-99 years

10713 Creative Suitcase 4-99 years

LEGO.com/classic

4+

10701 Gray Baseplate 4-99 years