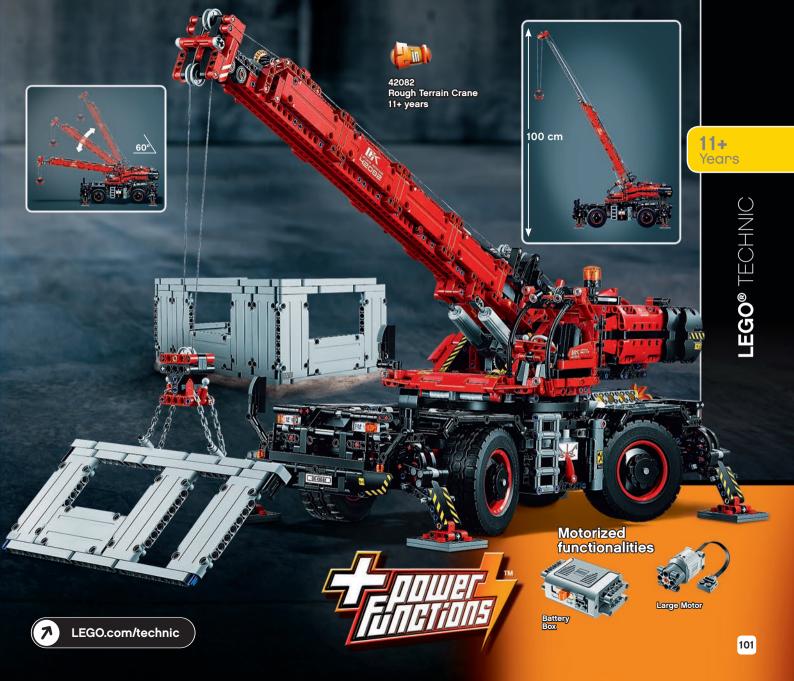

### **Build For Real**

42077 Rally Car 10-16 years

42081 Volvo Concept Wheel Loader ZEUX 10-16 years

VOLVO

VOLVO

103