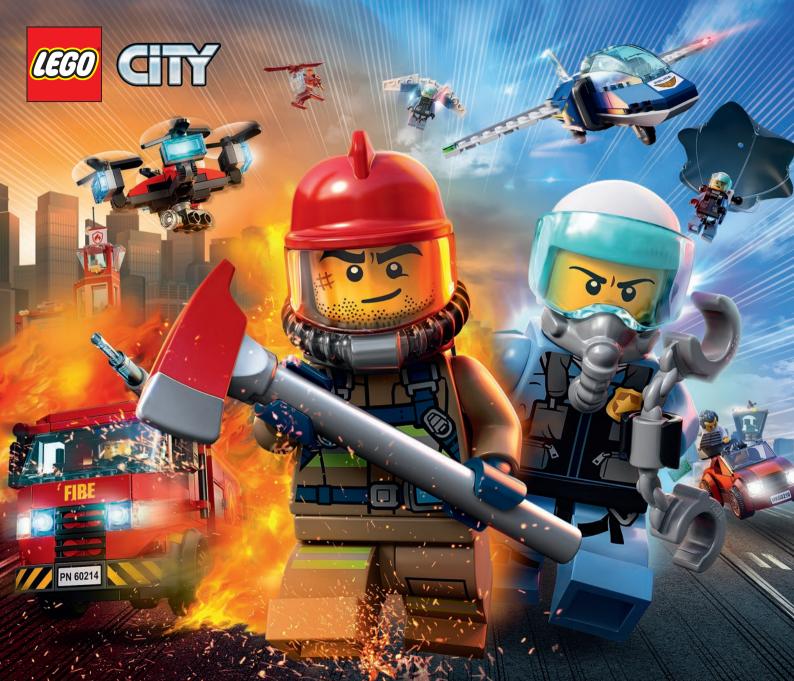

## **NEW FOR 2019**FEATURES & FUNCTIONS TO DIAL-UP THE ACTION IN LEGO® CITY!

MULTI-SHOT
WATER CANNON
Load and push the
plungers on the
3-stud shooters to
tackle fires.

WATER PUMP
Squeeze the
bellows to launch
the water elements
and knock down
the flames.

PARACHUTE
Toss the parachute
into the air and watch
the Sky Police officer
float down to capture
the crooks.

**FLOATING** 

LIGHT & SOUND
BRICK
Press the light and sound brick as you race to the scene.