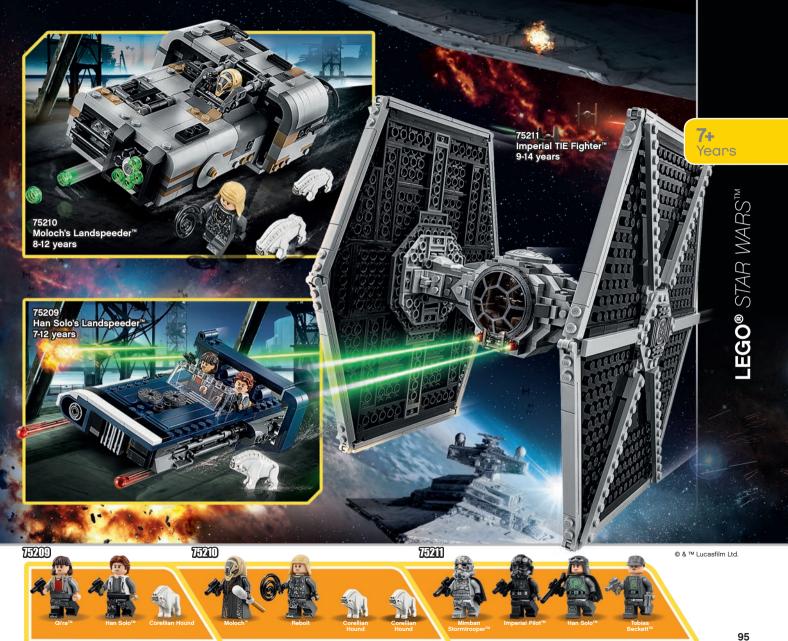

Kai's Blade Cycle & Zane's Snowmobile 8+ years

70668



Lasha

Pythor



Nuckal

70667

Kai



Zane

Lasha



Spitta

















6+ Years

LEGO® NINJAGO®





#### 



















Ship does not float





THE GREEN NINJA

70612



WII

GARMADÓN CHARLIE





JAY

ZANE

NYA



70657



LLOYD

COLE

RUME

CHAN KONG-SANG

RUNME RUNDE

MYSTAKE

DARETH

LIL' Nælsón

CHAD

BETSY 6 BABY

PUFFER

GARMADÓN

© 2019 Warner Bros. Ent. All rights reserved. LEGO, the LEGO logo, the Minifigure and NINJAGO are trademarks and/or copyrights of the LEGO Group. ©2019 The LEGO Group. WB SHIELD: TM & © WBEI, (s19)







Yoda™

Chief Tarfful™

Kashyyyk Battle Droid™





First Order Elite Praetorian Stormtrooper™ Guard™

Elite Praetorian Elite Praetorian Guard™ Guard™ Stormtrooper™























9+ Years







**Authentic interior details** 



6-cylinder engine with moving pistons





42094 Tracked Loader 10+ years

BRUTALIS

#### Motorise your model!

Use this supplementary power set, featuring motor, battery box, light cable and pole switch, to power up your LEGO® Technic creations and bring them to life!



8293 Power Functions Motor Set 9-16 years

00000000

LEGO.com/technic





## **Build For Real**

42083 Bugatti Chiron 16+ years















### **Build For Real**



42077 Rally Car 10-16 years







42081 Volvo Concept Wheel Loader ZEUX 10-16 years

VOLVO



VOLVO

















103





# CREATE S COMMAND YOUR OWN ROBOTS!

Discover the ultimate LEGO® challenge, the powerful LEGO MINDSTORMS® EV3!

- Build one of 17 different, cool robots building instructions