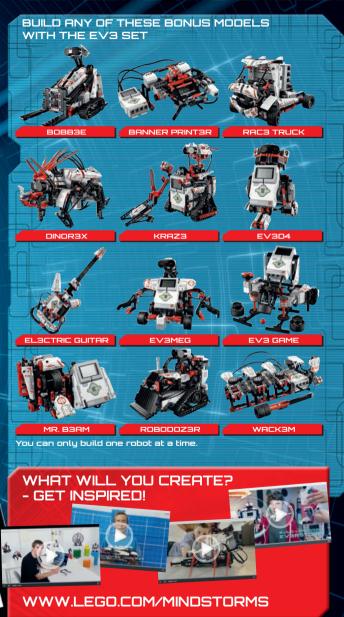

# CREATE S COMMAND YOUR OWN ROBOTS!

Discover the ultimate LEGO® challenge, the powerful LEGO MINDSTORMS® EV3!

- Build one of 17 different, cool robots building instructions available on the website.
- Bring your robot to life - Free software and apps for smartphones, tablets and pc/mac.
- Rebuild, imagine and create your own 3 robotic LEGO creations and machines – the possibilities of LEGO MINDSTORMS are endless!

**Robot Commander App** 

Advanced programming for your computer.

Control your robot with uour smartohone or tablet.

31313 LEGO® MINDSTORMS® EV3 10+ years

10+ Years