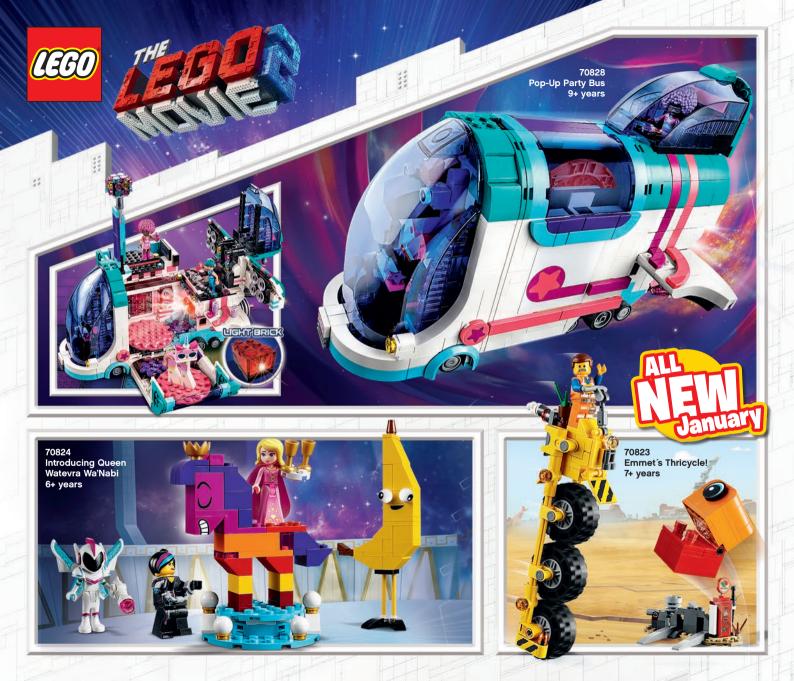

60174 **Mountain Police** Headquarters 6-12 years

THE LEGO® MOVIE 2™ ® & ™, Warner Bros. Entertainment Inc. & The LEGO Group.

© 2019 The LEGO Group. All rights reserved.

WB SHIELD: TM & ® WBEI. (st9)

**6+** Years