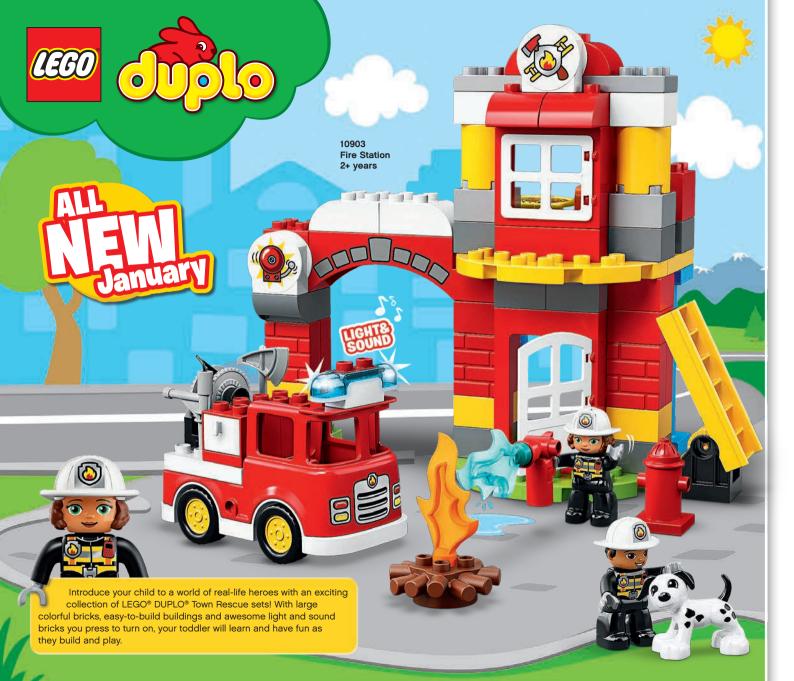

|
|                      | 70                                                                   |
|                      | 73                                                                   |
| GO MOVIE™            | 82                                                                   |
| TTER™                | 84                                                                   |
|                      | 86                                                                   |
|                      | My LEGO® DUPLO® town Favourite Characters  ES 2™ ider-Man per Heroes |

96

106

#### DOWNLOAD FREE APPS





SHARE YOUR CREATIONS NOW!

**LEGO® Technic** 

LEGO MINDSTORMS®



































LEGO® DUPLO® Large Green Building Plate 1½-5 years 11/2+ Years

LEGO® DUPLO®

















15

**2+** Years



10813 Big Construction Site 2-5 years













**2+** Years

LEGO® DUPLO®







## **COMING SOON!**







11/2+ Years



















### Have fun building with LEGO® Juniors sets, starting at 4 years old!

Play with LEGO® Juniors themes, from airports to adventurous Friends to your favorite super heroes and movie characters. Practice your building skills and create whatever you like!



















LEGO® Classic helps you to develop your child's creative skills. Imaginative building play is easy with these bright, colorful and versatile LEGO bricks. Each set includes classic LEGO bricks, a mix of special pieces and ideas, to help you get started, so your child will have everything they need to be inspired.







10696 LEGO® Medium Creative B