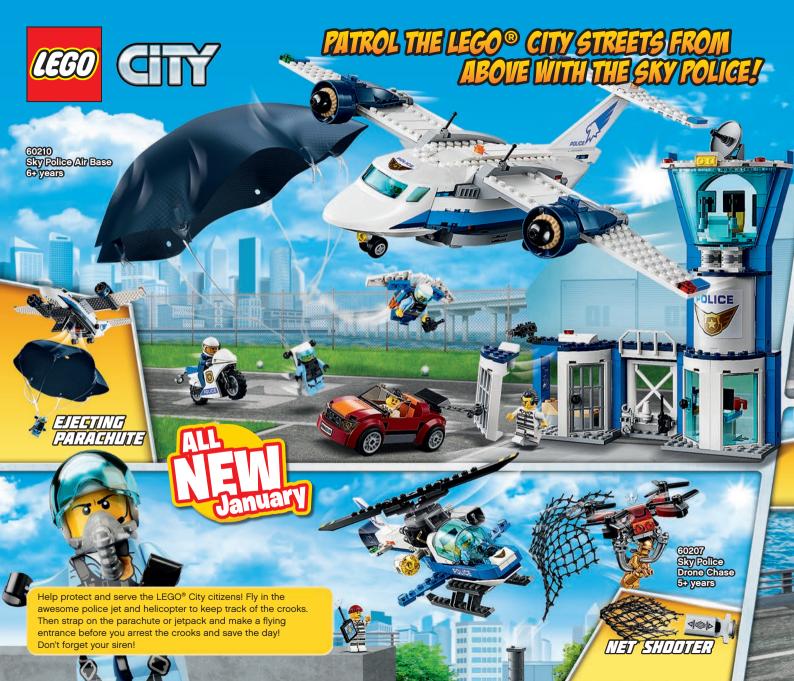

## **NEW FOR 2019**FEATURES & FUNCTIONS TO DIAL-UP THE ACTION IN LEGO® CITY!

MULTI-SHOT
WATER CANNON
Load and push the
plungers on the
3-stud shooters to
tackle fires.

WATER PUMP
Squeeze the
bellows to launch
the water elements
and knock down
the flames.

PARACHUTE
Toss the parachute
into the air and watch
the Sky Police officer
float down to capture
the crooks.

**FLOATING** 

LIGHT & SOUND
BRICK
Press the light and sound brick as you race to the scene.

## DESIGN YOUR OWN LEGO® CITY EPIC MISSION VEHICLE!

Customise and colour the vehicle using the cool new functions and accessories below for inspiration! Will it help fight fire, aid in daring rescues, or be used to catch the bad guys? It's up to you!