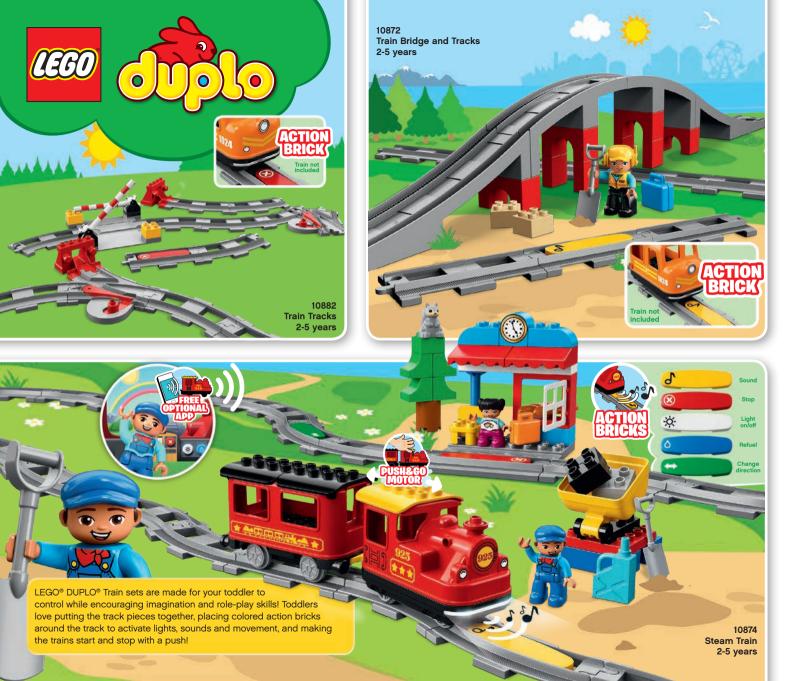

|
|                      | 70                                                                   |
|                      | 73                                                                   |
| GO MOVIE™            | 82                                                                   |
| TTER™                | 84                                                                   |
|                      | 86                                                                   |
|                      | My LEGO® DUPLO® town Favourite Characters  ES 2™ ider-Man per Heroes |

96

106

#### DOWNLOAD FREE APPS





SHARE YOUR CREATIONS NOW!

**LEGO® Technic** 

LEGO MINDSTORMS®



































LEGO® DUPLO® Large Green Building Plate 1½-5 years 11/2+ Years

LEGO® DUPLO®

















15

**2+** Years



10813 Big Construction Site 2-5 years













**2+** Years

LEGO® DUPLO®







## **COMING SOON!**







11/2+ Years



















### Have fun building with LEGO® Juniors sets, starting at 4 years old!

Play with LEGO® Juniors themes, from airports to adventurous Friends to your favorite super heroes and movie characters. Practice your building skills and create whatever you like!



















LEGO® Classic helps you to develop your child's creative skills. Imaginative building play is easy with these bright, colorful and versatile LEGO bricks. Each set includes classic LEGO bricks, a mix of special pieces and ideas, to help you get started, so your child will have everything they need to be inspired.







10696 LEGO® Medium Creative Brick