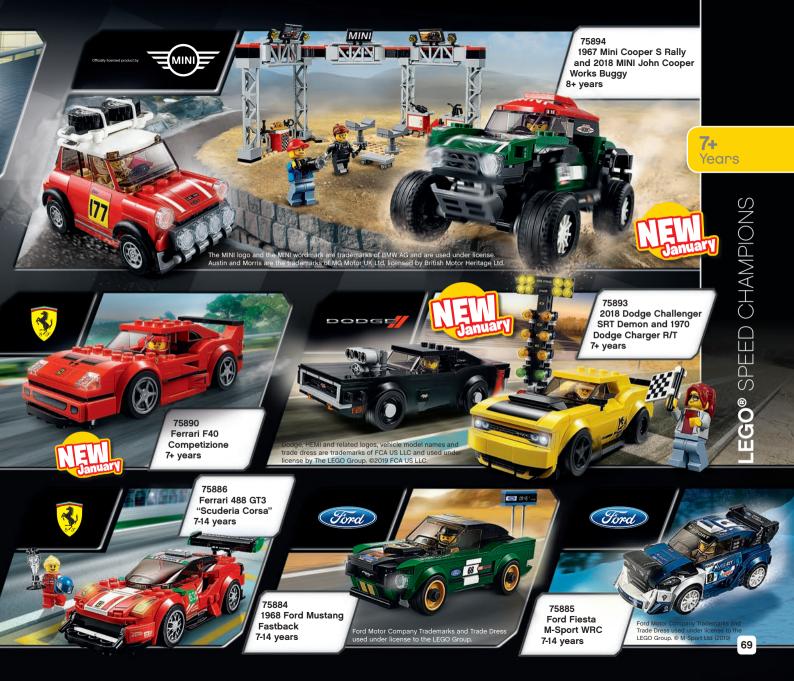

Build, race and win with LEGO® Speed Champions sets! Construct awesome versions of the most incredible race cars around, then live your dreams and compete against your friends!

75892 McLaren Senna 7+ years