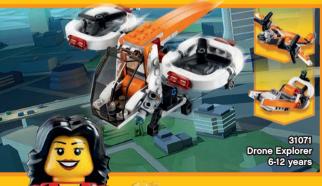

10700 Green Baseplate 4-99 years

10714 Blue Baseplate 4-99 years

Build, play and create a world of imagination with LEGO® Creator 3-in-1 sets! Discover awesome vehicles, buildings and creatures, and dive into a world of fun and adventure. Build and rebuild these highly detailed models that deliver endless possibilities to play and create!