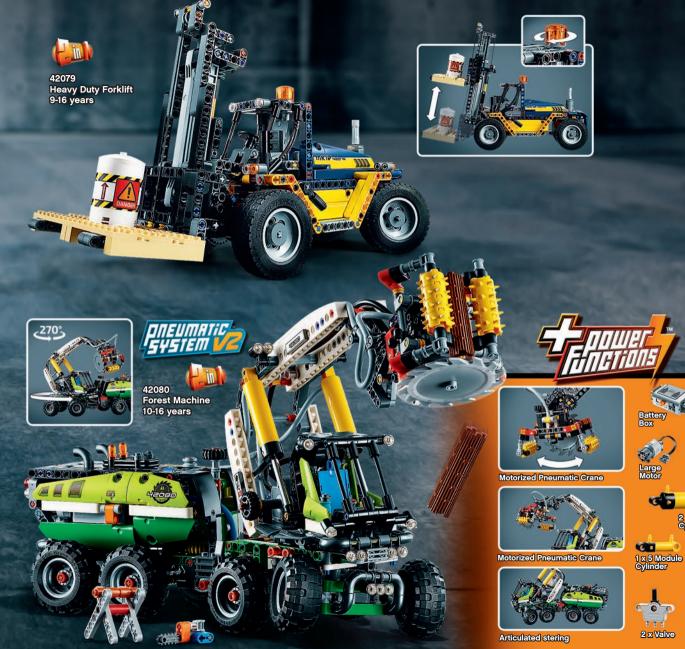

#### Motorise your model!

Use this supplementary power set, featuring motor, battery box, light cable and pole switch, to power up your LEGO® Technic creations and bring them to life!

8293 Power Functions Motor Set 9-16 years