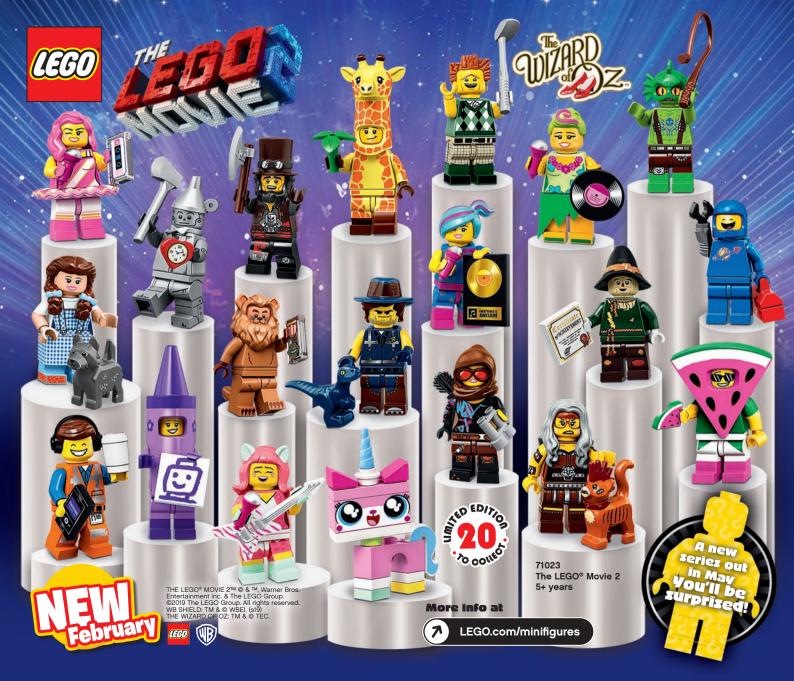

RES & FUNCTIONS TO DIAL-UP THE ACTION IN LEGO® CITY!



MULTI-SHOT
WATER CANNON
Load and push the
plungers on the
3-stud shooters to
tackle fires.



WATER PUMP
Squeeze the
bellows to launch
the water elements
and knock down
the flames.



PARACHUTE
Toss the parachute
into the air and watch
the Sky Police officer
float down to capture
the crooks.

**FLOATING** 



LIGHT & SOUND
BRICK
Press the light and sound brick as you race to the scene.

## DESIGN YOUR OWN LEGO® CITY EPIC MISSION VEHICLE!



Customise and colour the vehicle using the cool new functions and accessories below for inspiration! Will it help fight fire, aid in daring rescues, or be used to catch the bad guys? It's up to you!



























60174 **Mountain Police** Headquarters 6-12 years









































THE LEGO® MOVIE 2™ ® & ™, Warner Bros. Entertainment Inc. & The LEGO Group.

© 2019 The LEGO Group. All rights reserved.

WB SHIELD: TM & ® WBEI. (st9)































**6+** Years

## **AVENGERS**

**COMING SOON** 







FIREFLYTM

THE FLASHTM

**BATMAN™** 

POISON IVYTM

OCEAN MASTER™ **AQUAMAN**<sup>TM</sup>

**BATMAN**<sup>TM</sup>



Build, race and win with LEGO® Speed Champions sets! Construct awesome versions of the most incredible race cars around, then live your dreams and compete against your friends!

75892 McLaren Senna 7+ years

Manufactured under license from metaren Automotive Limited.
The McLaren name and logo are registered trademarks of McLaren.
Senna is the registered trademark of Ayrton Senna Empreendimentos Ltda

*Mc*Lareń



75891 Ch