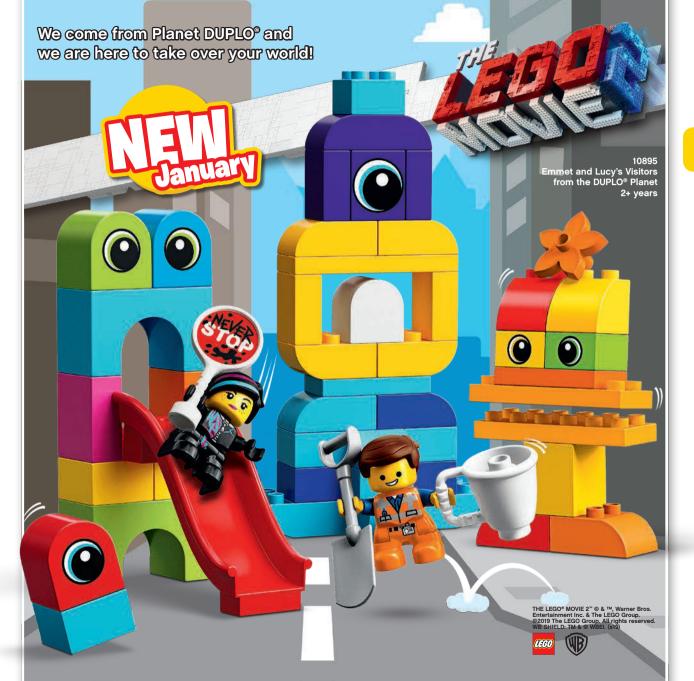

60174 **Mountain Police** Headquarters 6-12 years

THE LEGO® MOVIE 2™ ® & ™, Warner Bros. Entertainment Inc. & The LEGO Group.

© 2019 The LEGO Group. All rights reserved.

WB SHIELD: TM & ® WBEI. (st9)

**6+** Years