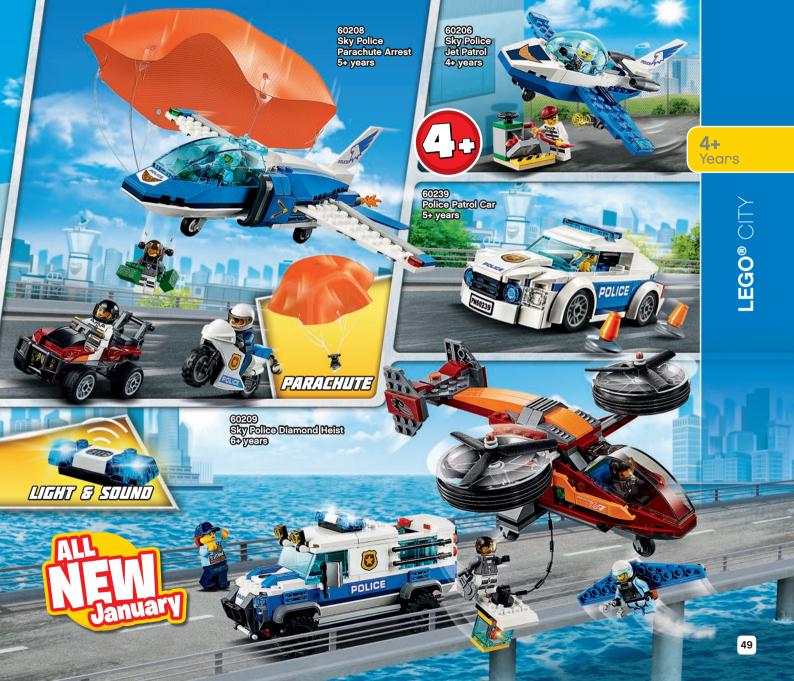

## **NEW FOR 2019**FEATURES & FUNCTIONS TO DIAL-UP THE ACTION IN LEGO® CITY!

MULTI-SHOT
WATER CANNON
Load and push the
plungers on the
3-stud shooters to
tackle fires.

WATER PUMP
Squeeze the
bellows to launch
the water elements
and knock down
the flames.

PARACHUTE
Toss the parachute
into the air and watch
the Sky Police officer
float down to capture
the crooks.

**FLOATING** 

LIGHT & SOUND
BRICK
Press the light and sound brick as you race to the scene.