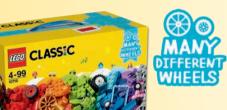

LEGO® Classic helps you to develop your child's creative skills. Imaginative building play is easy with these bright, colorful and versatile LEGO bricks. Each set includes classic LEGO bricks, a mix of special pieces and ideas, to help you get started, so your child will have everything they need to be inspired.

10696 LEGO® Medium Creative Brick Box 4-99 years

10698 LEGO® Large Creative Brick Box 4-99 years

10715 Bricks on a Roll 4-99 years

10713 Creative Suitcase 4-99 years

LEGO.com/classic

4+

10701 Gray Baseplate 4-99 years