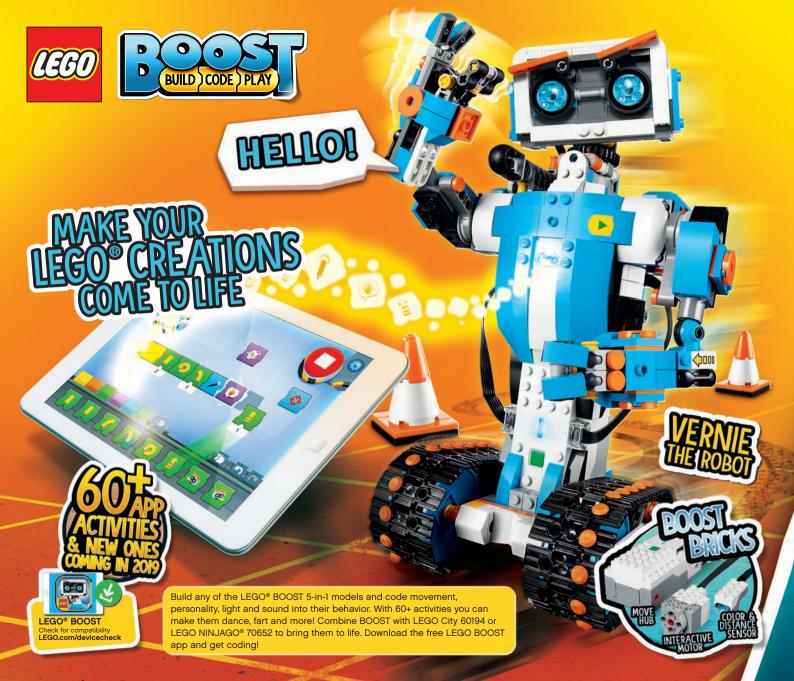

# CREATE S COMMAND YOUR OWN ROBOTS!

Discover the ultimate LEGO® challenge, the powerful LEGO MINDSTORMS® EV3!

- Build one of 17 different, cool robots building instructions available on the website.
- Bring your robot to life - Free software and apps for smartphones, tablets and pc/mac.
- Rebuild, imagine and create your own 3 robotic LEGO creations and machines – the possibilities of LEGO MINDSTORMS are endless!

**Robot Commander App** 

Advanced programming for your computer.

Control your robot with uour smartohone or tablet.

31313 LEGO® MINDSTORMS® EV3 10+ years

10+ Years