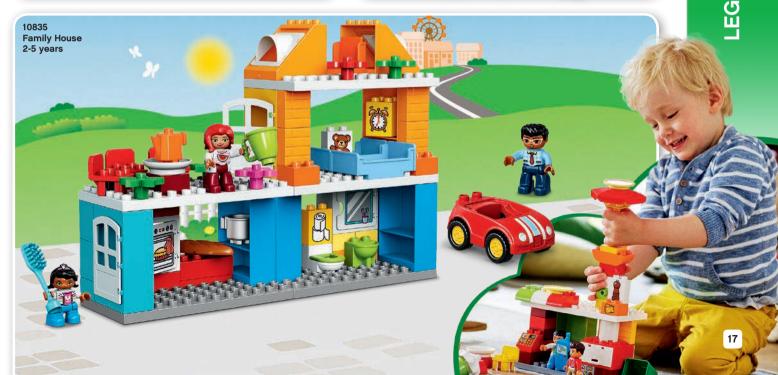

| 73                                                                   |
| GO MOVIE™            | 82                                                                   |
| TTER™                | 84                                                                   |
|                      | 86                                                                   |
|                      | My LEGO® DUPLO® town Favourite Characters  ES 2™ ider-Man per Heroes |

96

106

#### DOWNLOAD FREE APPS





SHARE YOUR CREATIONS NOW!

**LEGO® Technic** 

LEGO MINDSTORMS®



































LEGO® DUPLO® Large Green Building Plate 1½-5 years 11/2+ Years

LEGO® DUPLO®

















15

**2+** Years



10813 Big Construction Site 2-5 years













**2+** Years

LEGO® DUPLO®







## **COMING SOON!**







11/2+ Years



















### Have fun building with LEGO® Juniors sets, starting at 4 years old!

Play with LEGO® Juniors themes, from airports to adventurous Friends to your favorite super heroes and movie characters. Practice your building skills and create whatever you like!



















LEGO® Classic helps you to develop your child's creative skills. Imaginative building play is easy with these bright, colorful and versatile LEGO bricks. Each set includes classic LEGO bricks, a mix of special pieces and ideas, to help you get started, so your child will have everything they need to be inspired.







10696 LEGO® Medium Creative Brick Box 4-99 years



10698 LEGO® Large Creative Brick Box 4-99 years



10715 Bricks on a Roll 4-99 years