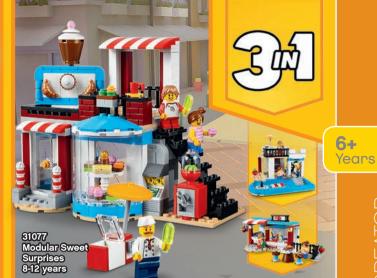

10700 Green Baseplate 4-99 years

10714 Blue Baseplate 4-99 years

Build, play and create a world of imagination with LEGO® Creator 3-in-1 sets! Discover awesome vehicles, buildings and creatures, and dive into a world of fun and adventure. Build and rebuild these highly detailed models that deliver endless possibilities to play and create!