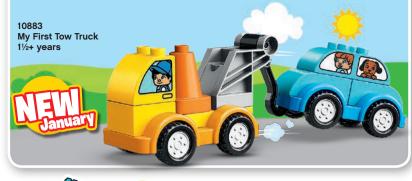

|
| ampions              | 68                                                                   |
|                      | 70                                                                   |
|                      | 73                                                                   |
| GO MOVIE™            | 82                                                                   |
| TTER™                | 84                                                                   |
|                      | 86                                                                   |
|                      | My LEGO® DUPLO® town Favourite Characters  ES 2™ ider-Man per Heroes |

96

106

#### DOWNLOAD FREE APPS





SHARE YOUR CREATIONS NOW!

**LEGO® Technic** 

LEGO MINDSTORMS®



































LEGO® DUPLO® Large Green Building Plate 1½-5 years 11/2+ Years

LEGO® DUPLO®

















15

**2+** Years



10813 Big Construction Site 2-5 years













**2+** Years

LEGO® DUPLO®







## **COMING SOON!**







11/2+ Years



















### Have fun building with LEGO® Juniors sets, starting at 4 years old!

Play with LEGO® Juniors themes, from airports to adventurous Friends to your favorite super heroes and movie characters. Practice your building skills and create whatever you like!



















LEGO® Classic helps you to develop your child's creative skills. Imaginative building play is easy with these bright, colorful and versatile LEGO bricks. Each set includes classic LEGO bricks, a mix of special pieces and ideas, to help you get started, so