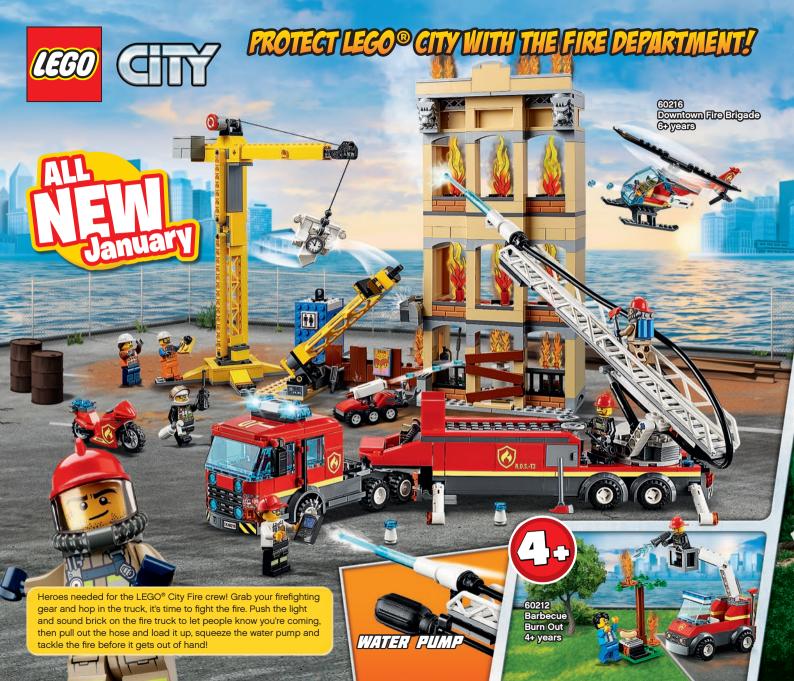

## **NEW FOR 2019**FEATURES & FUNCTIONS TO DIAL-UP THE ACTION IN LEGO® CITY!

MULTI-SHOT
WATER CANNON
Load and push the
plungers on the
3-stud shooters to
tackle fires.

WATER PUMP
Squeeze the
bellows to launch
the water elements
and knock down
the flames.

PARACHUTE
Toss the parachute
into the air and watch
the Sky Police officer
float down to capture
the crooks.

**FLOATING** 

LIGHT & SOUND
BRICK
Press the light and sound brick as you race to the scene.

## DESIGN YOUR OWN LEGO® CITY EPIC MISSION VEHICLE!

Customise and colour the vehicle using the cool new functions and accessories below for inspiration! Will it help fight fire, aid in daring rescues, or be used to catch the bad guys? It's up to you!