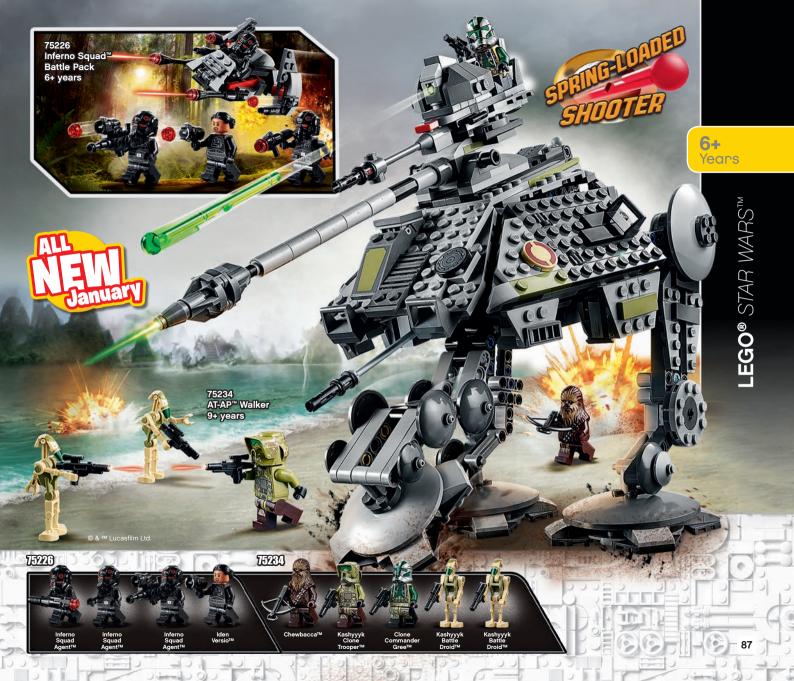

er 9- years

70667 Kai's Blade Cycle & Zane's Snowmobile 8+ years

70668



Lasha

Pythor



Nuckal

70667

Kai



Zane

Lasha



Spitta

















6+ Years

LEGO® NINJAGO®





#### 



















Ship does not float





THE GREEN NINJA

70612



WII

GARMADÓN CHARLIE





JAY

ZANE

NYA



70657



LLOYD

COLE

RUME

CHAN KONG-SANG

RUNME RUNDE

MYSTAKE

DARETH

LIL' Nælsón

CHAD

BETSY 6 BABY

PUFFER

GARMADÓN

© 2019 Warner Bros. Ent. All rights reserved. LEGO, the LEGO logo, the Minifigure and NINJAGO are trademarks and/or copyrights of the LEGO Group. ©2019 The LEGO Group. WB SHIELD: TM & © WBEI, (s19)







Yoda™

Chief Tarfful™

Kashyyyk Battle Droid™





First Order Elite Praetorian Stormtrooper™ Guard™

Elite Praetorian Elite Praetorian Guard™ Guard™ Stormtrooper™























9+ Years







**Authentic interior details** 



6-cylinder engine with moving pistons





42094 Tracked Loader 10+ years

BRUTALIS

#### Motorise your model!

Use this supplementary power set, featuring motor, battery box, light cable and pole switch, to power up your LEGO® Technic creations and bring them to life!



8293 Power Functions Motor Set 9-16 years

00000000

LEGO.com/technic





## **Build For Real**

42083 Bugatti Chiron 16+ years















### **Build For Real**



42077 Rally Car 10-16 years







42081 Volvo Concept Wheel Loader ZEUX 10-16 years

VOLVO



VOLVO

















103





# CREATE S COMMAND YOUR OWN ROBOTS!

Discover the ultimate LEGO® challenge, the powerful LEGO MINDSTORMS® EV3!

- Build one of 17 different, cool robots buil