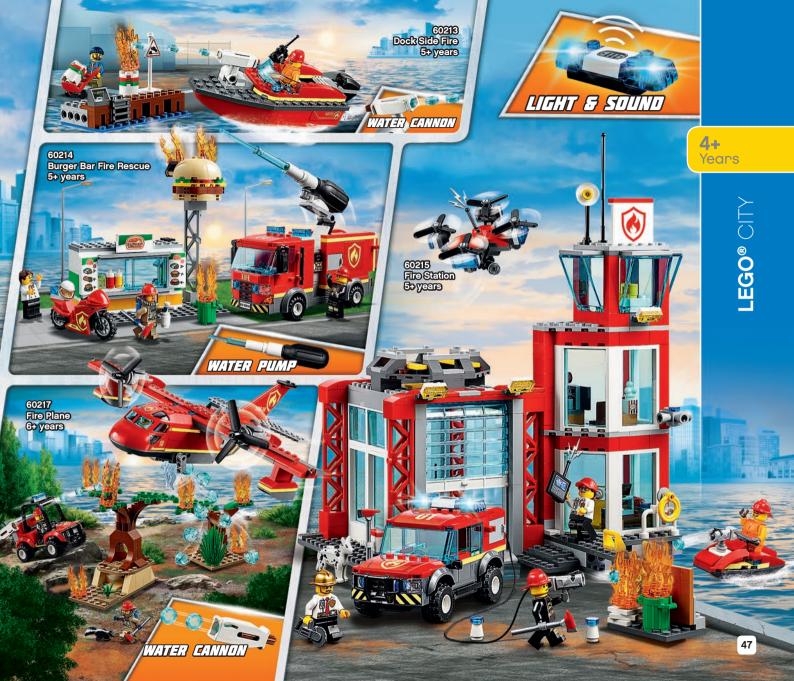

## **NEW FOR 2019**FEATURES & FUNCTIONS TO DIAL-UP THE ACTION IN LEGO® CITY!

MULTI-SHOT
WATER CANNON
Load and push the
plungers on the
3-stud shooters to
tackle fires.

WATER PUMP
Squeeze the
bellows to launch
the water elements
and knock down
the flames.

PARACHUTE
Toss the parachute
into the air and watch
the Sky Police officer
float down to capture
the crooks.

**FLOATING** 

LIGHT & SOUND
BRICK
Press the light and sound brick as you race to the scene.