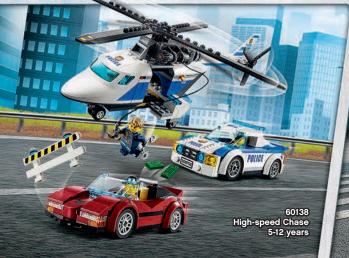

## **NEW FOR 2019**FEATURES & FUNCTIONS TO DIAL-UP THE ACTION IN LEGO® CITY!

MULTI-SHOT
WATER CANNON
Load and push the
plungers on the
3-stud shooters to
tackle fires.

WATER PUMP
Squeeze the
bellows to launch
the water elements
and knock down
the flames.

PARACHUTE
Toss the parachute
into the air and watch
the Sky Police officer
float down to capture
the crooks.

**FLOATING** 

LIGHT & SOUND
BRICK
Press the light and sound brick as you race to the scene.

## DESIGN YOUR OWN LEGO® CITY EPIC MISSION VEHICLE!

Customise and colour the vehicle using the cool new functions and accessories below for inspiration! Will it help fight fire, aid in daring rescues, or be used to catch the bad guys? It's up to you!

60174 **Mountain Police** Headquarters 6-12 years

THE LEGO® MOVIE 2™ ® & ™, Warner Bros. Entertainment Inc. & The LEGO Group.

© 2019 The LEGO Group. All rights reserved.

WB SHIELD: TM & ® WBEI. (st9)

**6+** Years