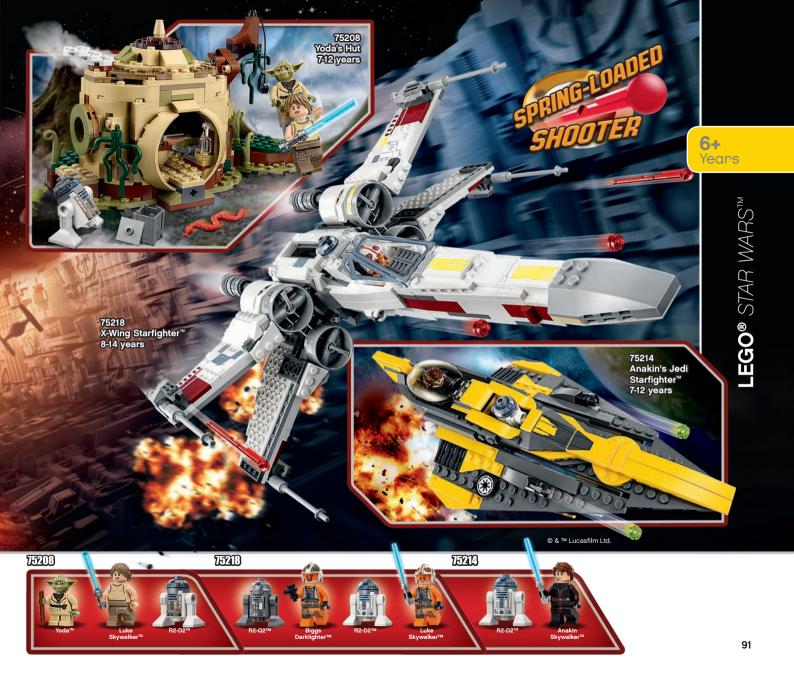

s

70667 Kai's Blade Cycle & Zane's Snowmobile 8+ years

70668



Lasha

Pythor



Nuckal

70667

Kai



Zane

Lasha



Spitta

















6+ Years

LEGO® NINJAGO®





#### 



















Ship does not float





THE GREEN NINJA

70612



WII

GARMADÓN CHARLIE





JAY

ZANE

NYA



70657



LLOYD

COLE

RUME

CHAN KONG-SANG

RUNME RUNDE

MYSTAKE

DARETH

LIL' Nælsón

CHAD

BETSY 6 BABY

PUFFER

GARMADÓN

© 2019 Warner Bros. Ent. All rights reserved. LEGO, the LEGO logo, the Minifigure and NINJAGO are trademarks and/or copyrights of the LEGO Group. ©2019 The LEGO Group. WB SHIELD: TM & © WBEI, (s19)







Yoda™

Chief Tarfful™

Kashyyyk Battle Droid™





First Order Elite Praetorian Stormtrooper™ Guard™

Elite Praetorian Elite Praetorian Guard™ Guard™ Stormtrooper™























9+ Years







**Authentic interior details** 



6-cylinder engine with moving pistons





42094 Tracked Loader 10+ years

BRUTALIS

#### Motorise your model!

Use this supplementary power set, featuring motor, battery box, light cable and pole switch, to power up your LEGO® Technic creations and bring them to life!



8293 Power Functions Motor Set 9-16 years

00000000

LEGO.com/technic





## **Build For Real**

42083 Bugatti Chiron 16+ years















### **Build For Real**



42077 Rally Car 10-16 years







42081 Volvo Concept Wheel Loader ZEUX 10-16 years

VOLVO



VOLVO

















103





# CREATE S COMMAND YOUR OWN ROBOTS!

Discover the ultimate LEGO® challenge, the powerful LEGO MINDSTORMS® EV3!

- Build one of 17 different, cool robots building instr