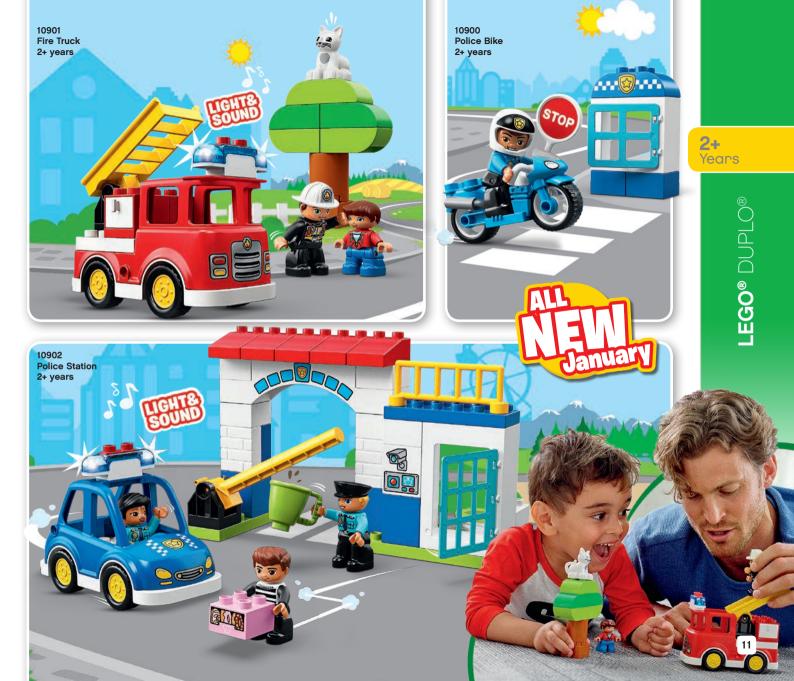

|
|                      | 70                                                                   |
|                      | 73                                                                   |
| GO MOVIE™            | 82                                                                   |
| TTER™                | 84                                                                   |
|                      | 86                                                                   |
|                      | My LEGO® DUPLO® town Favourite Characters  ES 2™ ider-Man per Heroes |

96

106

#### DOWNLOAD FREE APPS





SHARE YOUR CREATIONS NOW!

**LEGO® Technic** 

LEGO MINDSTORMS®



































LEGO® DUPLO® Large Green Building Plate 1½-5 years 11/2+ Years

LEGO® DUPLO®

















15

**2+** Years



10813 Big Construction Site 2-5 years













**2+** Years

LEGO® DUPLO®







## **COMING SOON!**







11/2+ Years



















### Have fun building with LEGO® Juniors sets, starting at 4 years old!

Play with LEGO® Juniors themes, from airports to adventurous Friends to your favorite super heroes and movie characters. Practice your building skills and create whatever you like!



















LEGO® Classic helps you to develop your child's creative skills. Imaginative building play is easy with these bright, colorful and versatile LEGO bricks. Each set includes classic LEGO bricks, a mix of special pieces and ideas, to help you get started, so your child will have everything they need to be inspired.







10696 LEGO® Medium Creative Bri