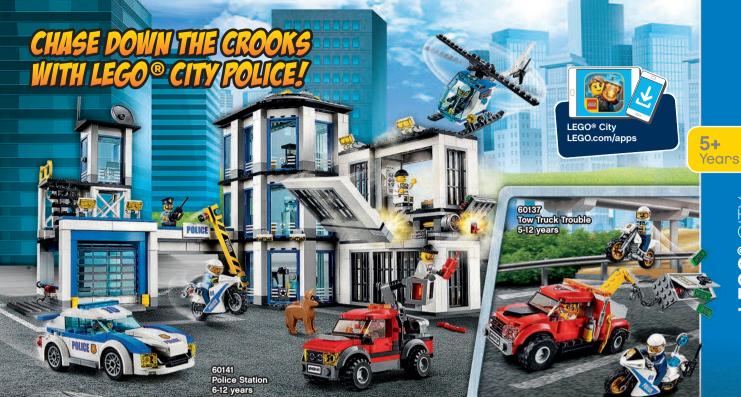

## **NEW FOR 2019**FEATURES & FUNCTIONS TO DIAL-UP THE ACTION IN LEGO® CITY!

MULTI-SHOT
WATER CANNON
Load and push the
plungers on the
3-stud shooters to
tackle fires.

WATER PUMP
Squeeze the
bellows to launch
the water elements
and knock down
the flames.

PARACHUTE
Toss the parachute
into the air and watch
the Sky Police officer
float down to capture
the crooks.

**FLOATING** 

LIGHT & SOUND
BRICK
Press the light and sound brick as you race to the scene.

## DESIGN YOUR OWN LEGO® CITY EPIC MISSION VEHICLE!

Customise and colour the vehicle using the cool new functions and accessories below for inspiration! Will it help fight fire, aid in daring rescues, or be used to catch the bad guys? It's up to you!

60174 **Mountain Police** Headquarters 6-12 years

THE LEGO® MOVIE 2™ ® & ™, Warner Bros. Entertainment Inc. & The LEGO Group.

© 2019 The LEGO Group. All rights reserved.

WB SHIELD: TM & ® WBEI. (st9)

**6+** Years