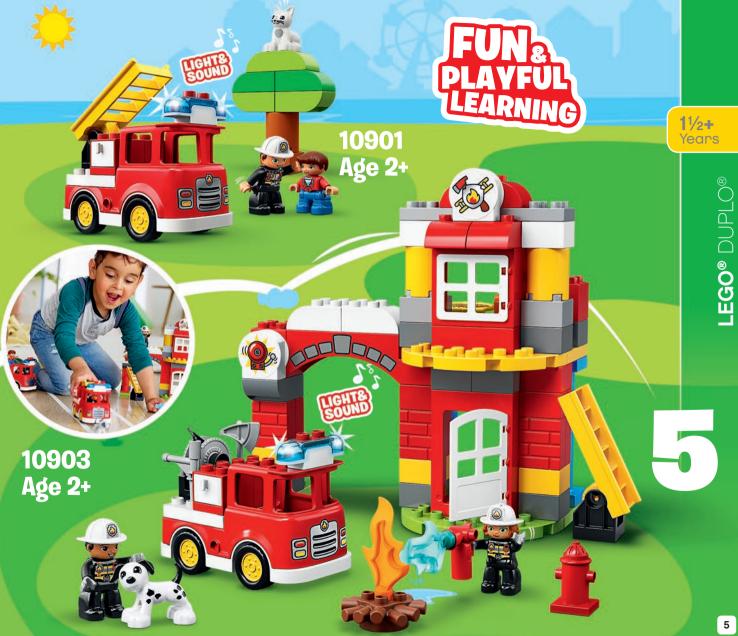

#### DOWNLOAD FREE APPS

SHARE YOUR CREATIONS NOW!

**LEGO® Technic** 

LEGO MINDSTORMS®

LEGO® DUPLO® Large Green Building Plate 1½-5 years 11/2+ Years

LEGO® DUPLO®

15

**2+** Years

10813 Big Construction Site 2-5 years

**2+** Years

LEGO® DUPLO®

## **COMING SOON!**

11/2+ Years