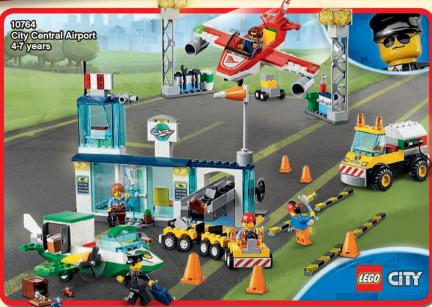

### Have fun building with LEGO® Juniors sets, starting at 4 years old!

Play with LEGO® Juniors themes, from airports to adventurous Friends to your favorite super heroes and movie characters. Practice your building skills and create whatever you like!