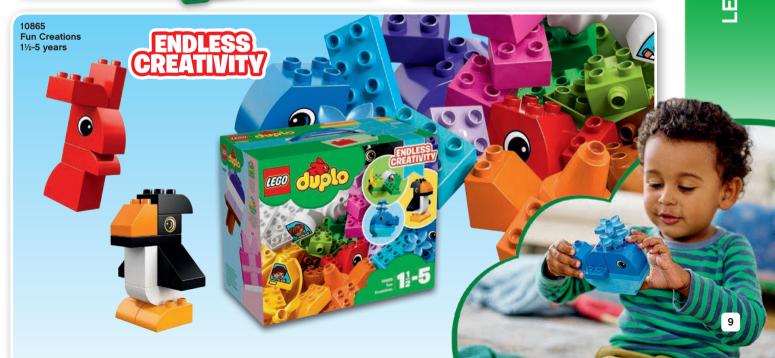

|
|                      | 70                                                                   |
|                      | 73                                                                   |
| GO MOVIE™            | 82                                                                   |
| TTER™                | 84                                                                   |
|                      | 86                                                                   |
|                      | My LEGO® DUPLO® town Favourite Characters  ES 2™ ider-Man per Heroes |

96

106

#### DOWNLOAD FREE APPS





SHARE YOUR CREATIONS NOW!

**LEGO® Technic** 

LEGO MINDSTORMS®



































LEGO® DUPLO® Large Green Building Plate 1½-5 years 11/2+ Years

LEGO® DUPLO®

















15

**2+** Years



10813 Big Construction Site 2-5 years













**2+** Years

LEGO® DUPLO®







## **COMING SOON!**







11/2+ Years



















### Have fun building with LEGO® Juniors sets, starting at 4 years old!

Play with LEGO® Juniors themes, from airports to adventurous Friends to your favorite super heroes and movie characters. Practice your building skills and create whatever you like!



















LEGO® Classic helps you to develop your child's creative skills. Imaginative building play is easy with these bright, colorful and versatile LEGO bricks. Each set includes classic LEGO bricks, a mix of special pieces and ideas, to help you get started, so your child will have everything they need to be inspired.







10696 LEGO® Medium Creative