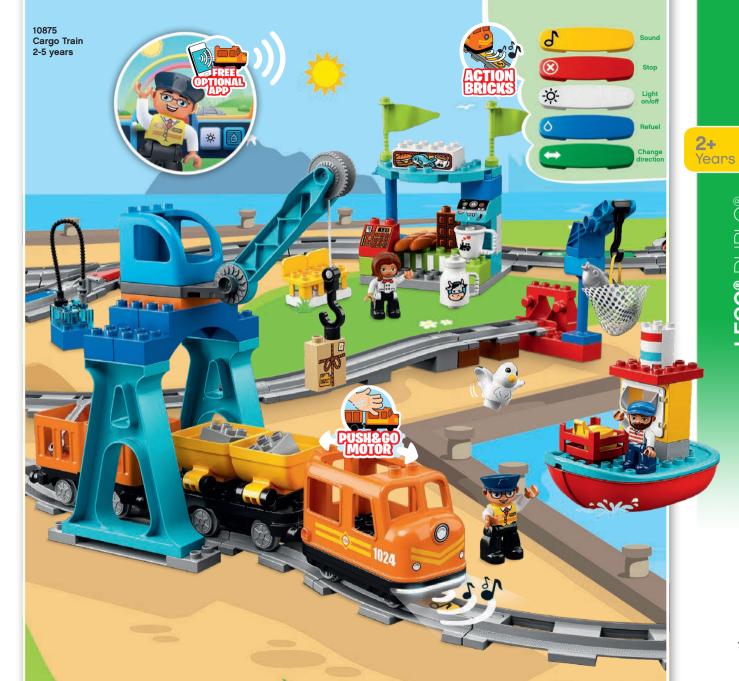

|                      | 70                                                                   |
|                      | 73                                                                   |
| GO MOVIE™            | 82                                                                   |
| TTER™                | 84                                                                   |
|                      | 86                                                                   |
|                      | My LEGO® DUPLO® town Favourite Characters  ES 2™ ider-Man per Heroes |

96

106

#### DOWNLOAD FREE APPS





SHARE YOUR CREATIONS NOW!

**LEGO® Technic** 

LEGO MINDSTORMS®



































LEGO® DUPLO® Large Green Building Plate 1½-5 years 11/2+ Years

LEGO® DUPLO®

















15

**2+** Years



10813 Big Construction Site 2-5 years













**2+** Years

LEGO® DUPLO®







## **COMING SOON!**







11/2+ Years



















### Have fun building with LEGO® Juniors sets, starting at 4 years old!

Play with LEGO® Juniors themes, from airports to adventurous Friends to your favorite super heroes and movie characters. Practice your building skills and create whatever you like!



















LEGO® Classic helps you to develop your child's creative skills. Imaginative building play is easy with these bright, colorful and versatile LEGO bricks. Each set includes classic LEGO bricks, a mix of special pieces and ideas, to help you get started, so your child will have everything they need to be inspired.







10696 LEGO® Medium Creative Brick B