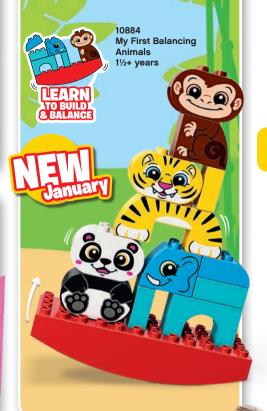

| ampions              | 68                                                                   |
|                      | 70                                                                   |
|                      | 73                                                                   |
| GO MOVIE™            | 82                                                                   |
| TTER™                | 84                                                                   |
|                      | 86                                                                   |
|                      | My LEGO® DUPLO® town Favourite Characters  ES 2™ ider-Man per Heroes |

96

106

#### DOWNLOAD FREE APPS





SHARE YOUR CREATIONS NOW!

**LEGO® Technic** 

LEGO MINDSTORMS®



































LEGO® DUPLO® Large Green Building Plate 1½-5 years 11/2+ Years

LEGO® DUPLO®

















15

**2+** Years



10813 Big Construction Site 2-5 years













**2+** Years

LEGO® DUPLO®







## **COMING SOON!**







11/2+ Years



















### Have fun building with LEGO® Juniors sets, starting at 4 years old!

Play with LEGO® Juniors themes, from airports to adventurous Friends to your favorite super heroes and movie characters. Practice your building skills and create whatever you like!



















LEGO® Classic helps you to develop your child's creative skills. Imaginative building play is easy with these bright, colorful and versatile LEGO bricks. Each set includes classic LEGO bricks, a mix of special pieces and ideas, to help you get started, so your