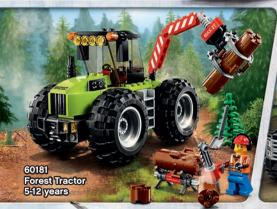

## **NEW FOR 2019**FEATURES & FUNCTIONS TO DIAL-UP THE ACTION IN LEGO® CITY!

MULTI-SHOT
WATER CANNON
Load and push the
plungers on the
3-stud shooters to
tackle fires.

WATER PUMP
Squeeze the
bellows to launch
the water elements
and knock down
the flames.

PARACHUTE
Toss the parachute
into the air and watch
the Sky Police officer
float down to capture
the crooks.

**FLOATING** 

LIGHT & SOUND
BRICK
Press the light and sound brick as you race to the scene.

## DESIGN YOUR OWN LEGO® CITY EPIC MISSION VEHICLE!

Customise and colour the vehicle using the cool new functions and accessories below for inspiration! Will it help fight fire, aid in daring rescues, or be used to catch the bad guys? It's up to you!