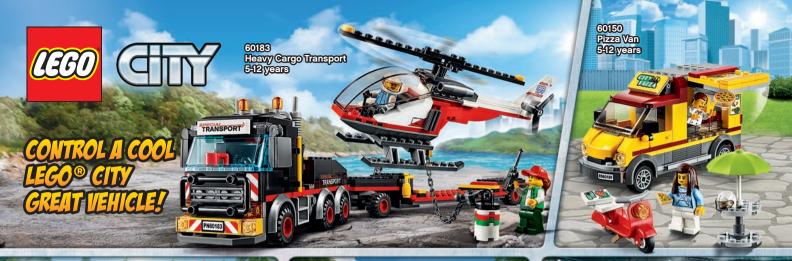

2019**FEATURES & FUNCTIONS TO DIAL-UP THE ACTION IN LEGO® CITY!



MULTI-SHOT
WATER CANNON
Load and push the
plungers on the
3-stud shooters to
tackle fires.



WATER PUMP
Squeeze the
bellows to launch
the water elements
and knock down
the flames.



PARACHUTE
Toss the parachute
into the air and watch
the Sky Police officer
float down to capture
the crooks.

**FLOATING** 



LIGHT & SOUND
BRICK
Press the light and sound brick as you race to the scene.

## DESIGN YOUR OWN LEGO® CITY EPIC MISSION VEHICLE!



Customise and colour the vehicle using the cool new functions and accessories below for inspiration! Will it help fight fire, aid in daring rescues, or be used to catch the bad guys? It's up to you!



























60174 **Mountain Police** Headquarters 6-12 years









































THE LEGO® MOVIE 2™ ® & ™, Warner Bros. Entertainment Inc. & The LEGO Group.

© 2019 The LEGO Group. All rights reserved.

WB SHIELD: TM & ® WBEI. (st9)































**6+** Years

## **AVENGERS**

**COMING SOON** 







FIREFLYTM

THE FLASHTM

**BATMAN™** 

POISON IVYTM

OCEAN MASTER™ **AQUAMAN**<sup>TM</sup>

**BATMAN**<sup>TM</sup>



Build, race and win with LEGO® Speed Champions sets! Construct awesome versions of the most incredible race cars around, then live your dreams and compete against your friends!

75892 McLaren Senna 7+ years

Manufactured under license from metaren Automotive Limited.
The McLaren name and logo are registered trademarks of McLaren.
Senna is the registered trademark of Ayrton Senna Empreendimentos Ltda

*Mc*Lareń