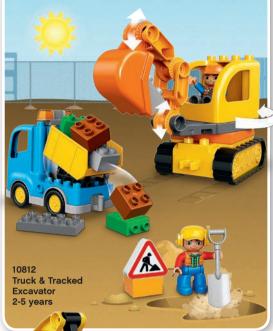

|
|                      | 73                                                                   |
| GO MOVIE™            | 82                                                                   |
| TTER™                | 84                                                                   |
|                      | 86                                                                   |
|                      | My LEGO® DUPLO® town Favourite Characters  ES 2™ ider-Man per Heroes |

96

106

#### DOWNLOAD FREE APPS





SHARE YOUR CREATIONS NOW!

**LEGO® Technic** 

LEGO MINDSTORMS®



































LEGO® DUPLO® Large Green Building Plate 1½-5 years 11/2+ Years

LEGO® DUPLO®

















15

**2+** Years



10813 Big Construction Site 2-5 years













**2+** Years

LEGO® DUPLO®







## **COMING SOON!**







11/2+ Years



















### Have fun building with LEGO® Juniors sets, starting at 4 years old!

Play with LEGO® Juniors themes, from airports to adventurous Friends to your favorite super heroes and movie characters. Practice your building skills and create whatever you like!



















LEGO® Classic helps you to develop your child's creative skills. Imaginative building play is easy with these bright, colorful and versatile LEGO bricks. Each set includes classic LEGO bricks, a mix of special pieces and ideas, to help you get started, so your child will have everything they need to be inspired.







10696 LEGO® Medium Creative Brick Box 4-99 years



10698 LEGO® Large Creative Brick Box 4-99 years