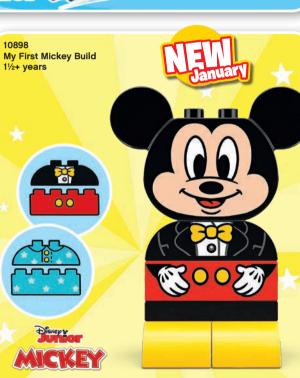

|
| GO MOVIE™            | 82                                                                   |
| TTER™                | 84                                                                   |
|                      | 86                                                                   |
|                      | My LEGO® DUPLO® town Favourite Characters  ES 2™ ider-Man per Heroes |

96

106

#### DOWNLOAD FREE APPS





SHARE YOUR CREATIONS NOW!

**LEGO® Technic** 

LEGO MINDSTORMS®



































LEGO® DUPLO® Large Green Building Plate 1½-5 years 11/2+ Years

LEGO® DUPLO®

















15

**2+** Years



10813 Big Construction Site 2-5 years













**2+** Years

LEGO® DUPLO®







## **COMING SOON!**







11/2+ Years



















### Have fun building with LEGO® Juniors sets, starting at 4 years old!

Play with LEGO® Juniors themes, from airports to adventurous Friends to your favorite super heroes and movie characters. Practice your building skills and create whatever you like!



















LEGO® Classic helps you to develop your child's creative skills. Imaginative building play is easy with these bright, colorful and versatile LEGO bricks. Each set includes classic LEGO bricks, a mix of special pieces and ideas, to help you get started, so your child will have everything they need to be inspired.







10696 LEGO® Medium Creative Brick Box 4-99 years



10698 LEGO® Large Creative Brick Box 4-99 years



10715 Bricks on a Roll 4-99 years





10713 Creative Suitcase 4-99 years



LEGO.com