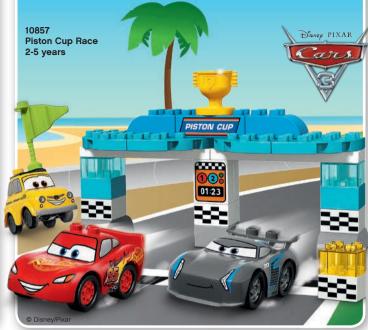

|
| GO MOVIE™            | 82                                                                   |
| TTER™                | 84                                                                   |
|                      | 86                                                                   |
|                      | My LEGO® DUPLO® town Favourite Characters  ES 2™ ider-Man per Heroes |

96

106

#### DOWNLOAD FREE APPS





SHARE YOUR CREATIONS NOW!

**LEGO® Technic** 

LEGO MINDSTORMS®



































LEGO® DUPLO® Large Green Building Plate 1½-5 years 11/2+ Years

LEGO® DUPLO®

















15

**2+** Years



10813 Big Construction Site 2-5 years













**2+** Years

LEGO® DUPLO®







## **COMING SOON!**







11/2+ Years



















### Have fun building with LEGO® Juniors sets, starting at 4 years old!

Play with LEGO® Juniors themes, from airports to adventurous Friends to your favorite super heroes and movie characters. Practice your building skills and create whatever you like!



















LEGO® Classic helps you to develop your child's creative skills. Imaginative building play is easy with these bright, colorful and versatile LEGO bricks. Each set includes classic LEGO bricks, a mix of special pieces and ideas, to help you get started, so your child will have everything they need to be inspired.







10696 LEGO® Medium Creative Brick Box 4-99 years



10698 LEGO® Large Creative Brick Box 4-99 years



10715 Bricks on a Roll 4-99 years





10713 Creative Suitcase 4-99 years



LEGO.com/class