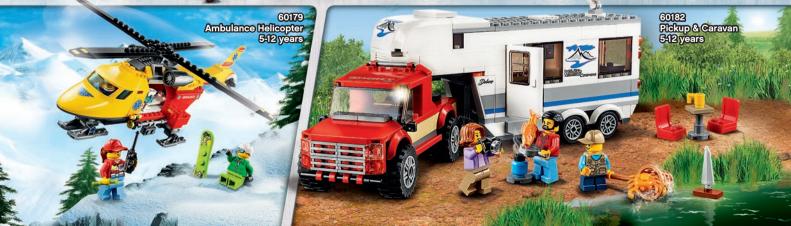

## **NEW FOR 2019**FEATURES & FUNCTIONS TO DIAL-UP THE ACTION IN LEGO® CITY!

MULTI-SHOT
WATER CANNON
Load and push the
plungers on the
3-stud shooters to
tackle fires.

WATER PUMP
Squeeze the
bellows to launch
the water elements
and knock down
the flames.

PARACHUTE
Toss the parachute
into the air and watch
the Sky Police officer
float down to capture
the crooks.

**FLOATING** 

LIGHT & SOUND
BRICK
Press the light and sound brick as you race to the scene.

## DESIGN YOUR OWN LEGO® CITY EPIC MISSION VEHICLE!

Customise and colour the vehicle using the cool new functions and accessories below for inspiration! Will it help fight fire, aid in daring rescues, or be used to catch the bad guys? It's up to you!