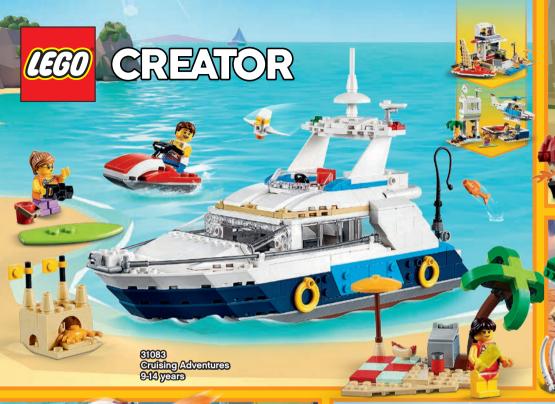

10700 Green Baseplate 4-99 years

10714 Blue Baseplate 4-99 years

Build, play and create a world of imagination with LEGO® Creator 3-in-1 sets! Discover awesome vehicles, buildings and creatures, and dive into a world of fun and adventure. Build and rebuild these highly detailed models that deliver endless possibilities to play and create!