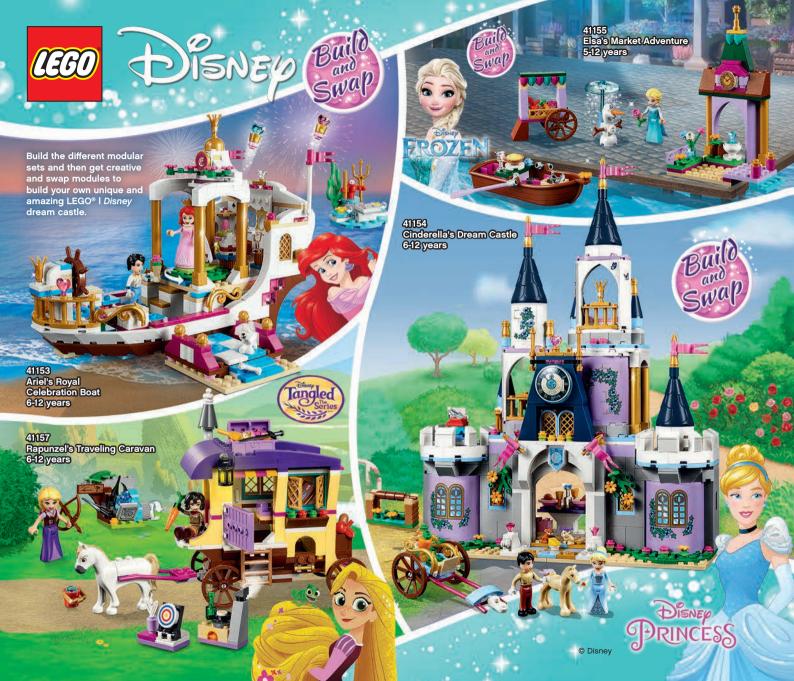

bricks. Each set includes classic LEGO bricks, a mix of special pieces and ideas, to help you get started, so your child will have everything they need to be inspired.







10696 LEGO® Medium Creative Brick Box 4-99 years



10698 LEGO® Large Creative Brick Box 4-99 years



10715 Bricks on a Roll 4-99 years





10713 Creative Suitcase 4-99 years



LEGO.com/classic

4+













10701 Gray Baseplate 4-99 years



10700 Green Baseplate 4-99 years



10714 Blue Baseplate 4-99 years















Build, play and create a world of imagination with LEGO® Creator 3-in-1 sets! Discover awesome vehicles, buildings and creatures, and dive into a world of fun and adventure. Build and rebuild these highly detailed models that deliver endless possibilities to play and create!























Join Andrea, Emma, Mia, Olivia and Stephanie as they zo on exciting adventures around Heartlake City!















Hanz out with the five best friends from Heartlake City and share their excitinz hobbies!



ALL January





















## **NEW FOR 2019**FEATURES & FUNCTIONS TO DIAL-UP THE ACTION IN LEGO® CITY!



MULTI-SHOT
WATER CANNON
Load and push the
plungers on the
3-stud shooters to
tackle fires.



WATER PUMP
Squeeze the
bellows to launch
the water elements
and knock down
the flames.



PARACHUTE
Toss the parachute
into the air and watch
the Sky Police officer
float down to capture
the crooks.

**FLOATING** 



LIGHT & SOUND
BRICK
Press the light and sound brick as you race to the scene.

## DESIGN YOUR OWN LEGO® CITY EPIC MISSION VEHICLE!



Customise and colour the v