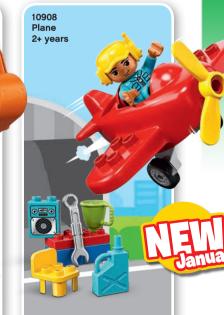

|
|                      | 73                                                                   |
| GO MOVIE™            | 82                                                                   |
| TTER™                | 84                                                                   |
|                      | 86                                                                   |
|                      | My LEGO® DUPLO® town Favourite Characters  ES 2™ ider-Man per Heroes |

96

106

#### DOWNLOAD FREE APPS





SHARE YOUR CREATIONS NOW!

**LEGO® Technic** 

LEGO MINDSTORMS®



































LEGO® DUPLO® Large Green Building Plate 1½-5 years 11/2+ Years

LEGO® DUPLO®

















15

**2+** Years



10813 Big Construction Site 2-5 years













**2+** Years

LEGO® DUPLO®







## **COMING SOON!**







11/2+ Years



















### Have fun building with LEGO® Juniors sets, starting at 4 years old!

Play with LEGO® Juniors themes, from airports to adventurous Friends to your favorite super heroes and movie characters. Practice your building skills and create whatever you like!



















LEGO® Classic helps you to develop your child's creative skills. Imaginative building play is easy with these bright, colorful and versatile LEGO bricks. Each set includes classic LEGO bricks, a mix of special pieces and ideas, to help you get started, so your child will have everything they need to be inspired.







10696 LEGO® Medium Creative Brick Box 4-99 years



10698 LEGO® Large Creative Brick Box 4-99 years



1