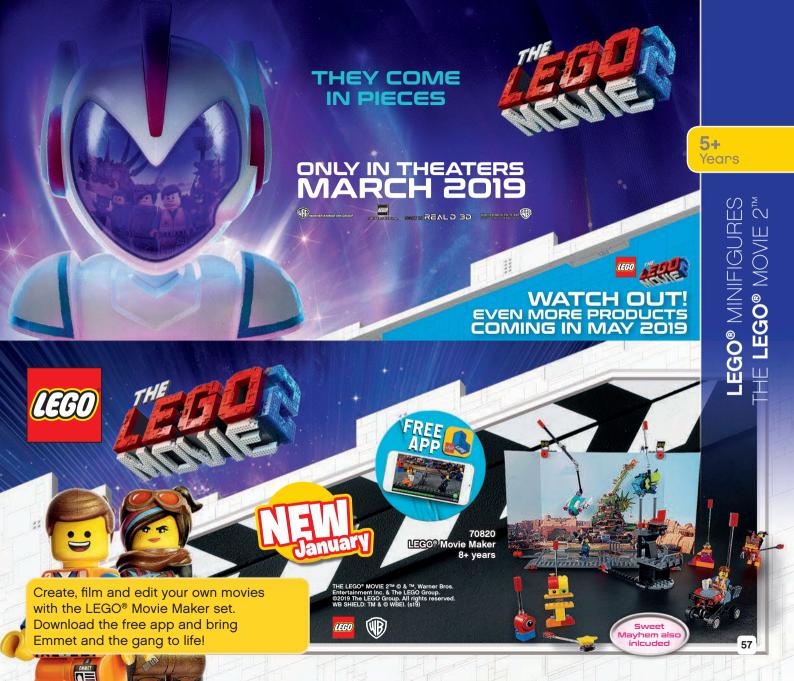

S & FUNCTIONS TO DIAL-UP THE ACTION IN LEGO® CITY!



MULTI-SHOT
WATER CANNON
Load and push the
plungers on the
3-stud shooters to
tackle fires.



WATER PUMP
Squeeze the
bellows to launch
the water elements
and knock down
the flames.



PARACHUTE
Toss the parachute
into the air and watch
the Sky Police officer
float down to capture
the crooks.

**FLOATING** 



LIGHT & SOUND
BRICK
Press the light and sound brick as you race to the scene.

## DESIGN YOUR OWN LEGO® CITY EPIC MISSION VEHICLE!



Customise and colour the vehicle using the cool new functions and accessories below for inspiration! Will it help fight fire, aid in daring rescues, or be used to catch the bad guys? It's up to you!



























60174 **Mountain Police** Headquarters 6-12 years









































THE LEGO® MOVIE 2™ ® & ™, Warner Bros. Entertainment Inc. & The LEGO Group.

© 2019 The LEGO Group. All rights reserved.

WB SHIELD: TM & ® WBEI. (st9)































**6+** Years

## **AVENGERS**

**COMING SOON** 







FIREFLYTM

THE FLASHTM

**BATMAN™** 

POISON IVYTM

OCEAN MASTER™ **AQUAMAN**<sup>TM</sup>

**BATMAN**<sup>TM</sup>



Build, race and win with LEGO® Speed Champions sets! Construct awesome versions of the most incredible race cars around, then live your dreams and compete against your friends!

75892 McLaren Senna 7+ years

Manufactured under license from metaren Automotive Limited.
The McLaren name and logo are registered trademarks of McLaren.
Senna is the registered trademark of Ayrton Senna Empreendimentos Ltda

*Mc*Lareń



75891 Chev