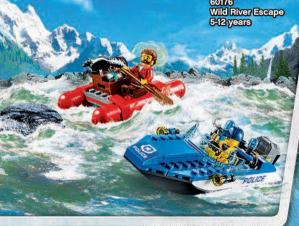

## **NEW FOR 2019**FEATURES & FUNCTIONS TO DIAL-UP THE ACTION IN LEGO® CITY!

MULTI-SHOT
WATER CANNON
Load and push the
plungers on the
3-stud shooters to
tackle fires.

WATER PUMP
Squeeze the
bellows to launch
the water elements
and knock down
the flames.

PARACHUTE
Toss the parachute
into the air and watch
the Sky Police officer
float down to capture
the crooks.

**FLOATING** 

LIGHT & SOUND
BRICK
Press the light and sound brick as you race to the scene.

## DESIGN YOUR OWN LEGO® CITY EPIC MISSION VEHICLE!

Customise and colour the vehicle using the cool new functions and accessories below for inspiration! Will it help fight fire, aid in daring rescues, or be used to catch the bad guys? It's up to you!

60174 **Mountain Police** Headquarters 6-12 years

THE LEGO® MOVIE 2™ ® & ™, Warner Bros. Entertainment Inc. & The LEGO Group.

© 2019 The LEGO Group. All rights reserved.

WB SHIELD: TM & ® WBEI. (st9)

**6+** Years