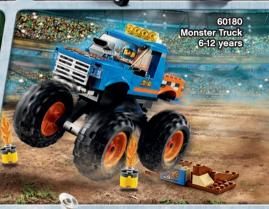

## **NEW FOR 2019**FEATURES & FUNCTIONS TO DIAL-UP THE ACTION IN LEGO® CITY!

MULTI-SHOT
WATER CANNON
Load and push the
plungers on the
3-stud shooters to
tackle fires.

WATER PUMP
Squeeze the
bellows to launch
the water elements
and knock down
the flames.

PARACHUTE
Toss the parachute
into the air and watch
the Sky Police officer
float down to capture
the crooks.

**FLOATING** 

LIGHT & SOUND
BRICK
Press the light and sound brick as you race to the scene.

## DESIGN YOUR OWN LEGO® CITY EPIC MISSION VEHICLE!

Customise and colour the vehicle using the cool new functions and accessories below for inspiration! Will it help fight fire, aid in daring rescues, or be used to catch the bad guys? It's up to you!