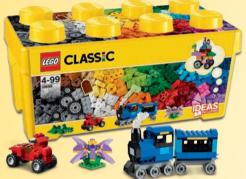

LEGO® Classic helps you to develop your child's creative skills. Imaginative building play is easy with these bright, colorful and versatile LEGO bricks. Each set includes classic LEGO bricks, a mix of special pieces and ideas, to help you get started, so your child will have everything they need to be inspired.

10696 LEGO® Medium Creative Brick Box 4-99 years

10698 LEGO® Large Creative Brick Box 4-99 years

10715 Bricks on a Roll 4-99 years

10713 Creative Suitcase 4-99 years

LEGO.com/classic

4+

10701 Gray Baseplate 4-99 years