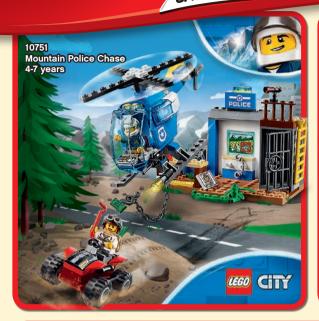

## **NEW FOR 2019**FEATURES & FUNCTIONS TO DIAL-UP THE ACTION IN LEGO® CITY!

MULTI-SHOT
WATER CANNON
Load and push the
plungers on the
3-stud shooters to
tackle fires.

WATER PUMP
Squeeze the
bellows to launch
the water elements
and knock down
the flames.

PARACHUTE
Toss the parachute
into the air and watch
the Sky Police officer
float down to capture
the crooks.

**FLOATING** 

LIGHT & SOUND
BRICK
Press the light and sound brick as you race to the scene.

## DESIGN YOUR OWN LEGO® CITY EPIC MISSION VEHICLE!

Customise and colour the vehicle using the cool new functions and accessories below for inspiration! Will it help fight fire, aid in daring rescues, or be used to catch the bad guys? It's up to you!

60174 **Mountain Police** Headquarters 6-12 years

THE LEGO® MOVIE 2™ ® & ™, Warner Bros. Entertainment Inc. & The LEGO Group.

© 2019 The LEGO Group. All rights reserved.

WB SHIELD: TM & ® WBEI. (st9)

**6+** Years