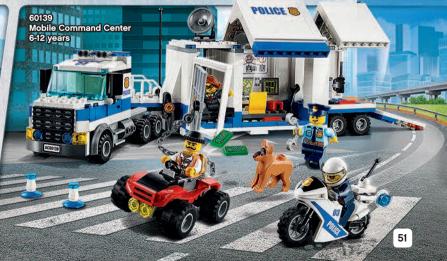

## **NEW FOR 2019**FEATURES & FUNCTIONS TO DIAL-UP THE ACTION IN LEGO® CITY!

MULTI-SHOT
WATER CANNON
Load and push the
plungers on the
3-stud shooters to
tackle fires.

WATER PUMP
Squeeze the
bellows to launch
the water elements
and knock down
the flames.

PARACHUTE
Toss the parachute
into the air and watch
the Sky Police officer
float down to capture
the crooks.

**FLOATING** 

LIGHT & SOUND
BRICK
Press the light and sound brick as you race to the scene.

## DESIGN YOUR OWN LEGO® CITY EPIC MISSION VEHICLE!

Customise and colour the vehicle using the cool new functions and accessories below for inspiration! Will it help fight fire, aid in daring rescues, or be used to catch the bad guys? It's up to you!