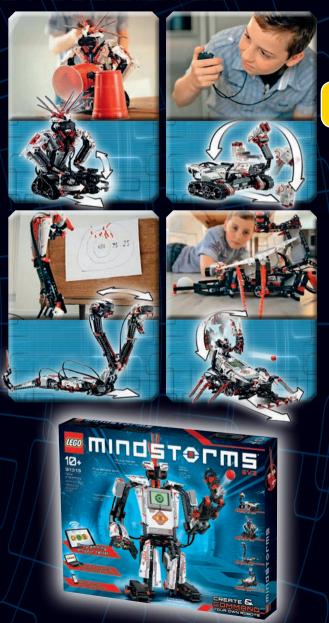

# CREATE S COMMAND YOUR OWN ROBOTS!

Discover the ultimate LEGO® challenge, the powerful LEGO MINDSTORMS® EV3!

- Build one of 17 different, cool robots building instructions available on the website.
- Bring your robot to life - Free software and apps for smartphones, tablets and pc/mac.
- Rebuild, imagine and create your own 3 robotic LEGO creations and machines – the possibilities of LEGO MINDSTORMS are endless!

**Robot Commander App** 

Advanced programming for your computer.

Control your robot with uour smartohone or tablet.

31313 LEGO® MINDSTORMS® EV3 10+ years

10+ Years