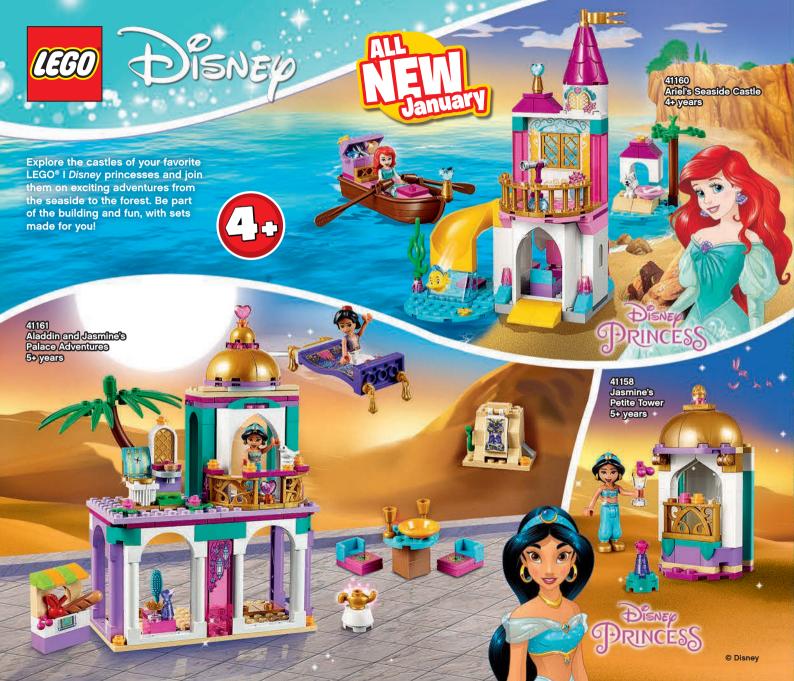

EGO bricks. Each set includes classic LEGO bricks, a mix of special pieces and ideas, to help you get started, so your child will have everything they need to be inspired.







10696 LEGO® Medium Creative Brick Box 4-99 years



10698 LEGO® Large Creative Brick Box 4-99 years



10715 Bricks on a Roll 4-99 years





10713 Creative Suitcase 4-99 years



LEGO.com/classic

4+













10701 Gray Baseplate 4-99 years



10700 Green Baseplate 4-99 years



10714 Blue Baseplate 4-99 years















Build, play and create a world of imagination with LEGO® Creator 3-in-1 sets! Discover awesome vehicles, buildings and creatures, and dive into a world of fun and adventure. Build and rebuild these highly detailed models that deliver endless possibilities to play and create!























Join Andrea, Emma, Mia, Olivia and Stephanie as they zo on exciting adventures around Heartlake City!















Hanz out with the five best friends from Heartlake City and share their excitinz hobbies!



ALL January





















## **NEW FOR 2019**FEATURES & FUNCTIONS TO DIAL-UP THE ACTION IN LEGO® CITY!



MULTI-SHOT
WATER CANNON
Load and push the
plungers on the
3-stud shooters to
tackle fires.



WATER PUMP
Squeeze the
bellows to launch
the water elements
and knock down
the flames.



PARACHUTE
Toss the parachute
into the air and watch
the Sky Police officer
float down to capture
the crooks.

**FLOATING** 



LIGHT & SOUND
BRICK
Press the light and sound brick as you race to the scene.

## DESIGN YOUR OWN LEGO® CITY EPIC MISSION VEHICLE!



Customise and colour t