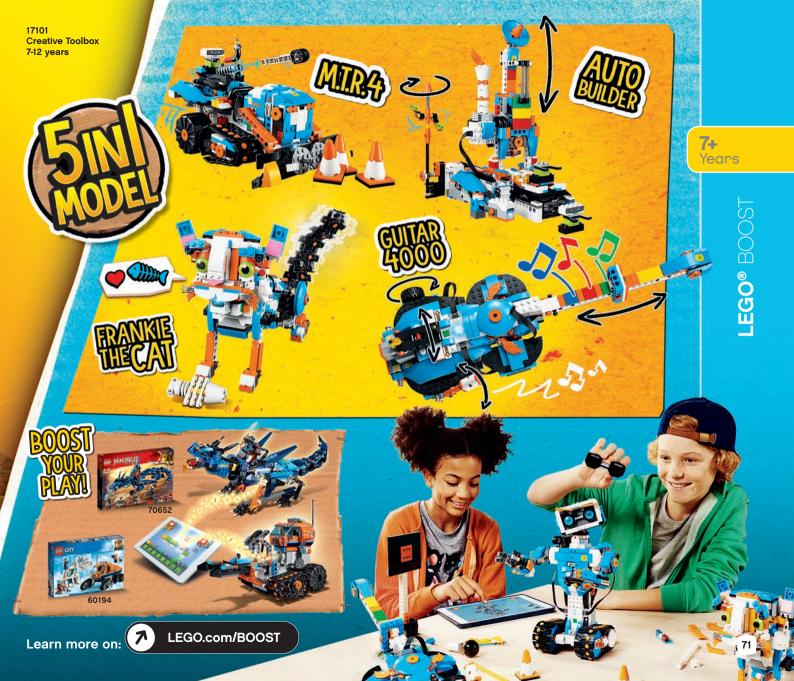

# CREATE S COMMAND YOUR OWN ROBOTS!

Discover the ultimate LEGO® challenge, the powerful LEGO MINDSTORMS® EV3!

- Build one of 17 different, cool robots building instructions available on the website.
- Bring your robot to life - Free software and apps for smartphones, tablets and pc/mac.
- Rebuild, imagine and create your own 3 robotic LEGO creations and machines – the possibilities of LEGO MINDSTORMS are endless!

**Robot Commander App** 

Advanced programming for your computer.

Control your robot with uour smartohone or tablet.

31313 LEGO® MINDSTORMS® EV3 10+ years

10+ Years