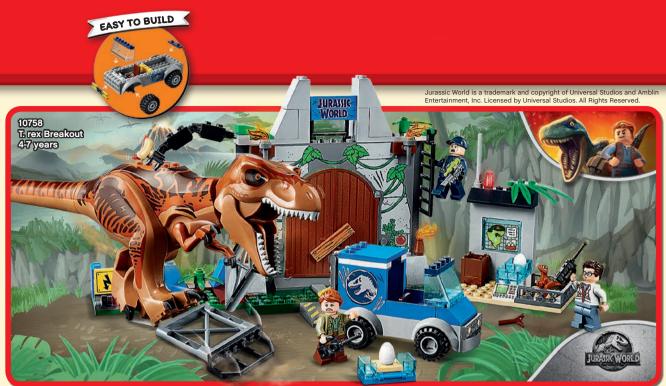

|
|                      | My LEGO® DUPLO® town Favourite Characters  ES 2™ ider-Man per Heroes |

96

106

#### DOWNLOAD FREE APPS





SHARE YOUR CREATIONS NOW!

**LEGO® Technic** 

LEGO MINDSTORMS®



































LEGO® DUPLO® Large Green Building Plate 1½-5 years 11/2+ Years

LEGO® DUPLO®

















15

**2+** Years



10813 Big Construction Site 2-5 years













**2+** Years

LEGO® DUPLO®







## **COMING SOON!**







11/2+ Years



















### Have fun building with LEGO® Juniors sets, starting at 4 years old!

Play with LEGO® Juniors themes, from airports to adventurous Friends to your favorite super heroes and movie characters. Practice your building skills and create whatever you like!



















LEGO® Classic helps you to develop your child's creative skills. Imaginative building play is easy with these bright, colorful and versatile LEGO bricks. Each set includes classic LEGO bricks, a mix of special pieces and ideas, to help you get started, so your child will have everything they need to be inspired.







10696 LEGO® Medium Creative Brick Box 4-99 years



10698 LEGO® Large Creative Brick Box 4-99 years



10715 Bricks on a Roll 4-99 years





10713 Creative Suitcase 4-99 years



LEGO.com/classic

4+













10701 Gray Baseplate 4-99 years



10700 Green Baseplate 4-99 years



10714 Blue Baseplate 4-99 years















Build, play and create a world of imagination with LEGO® Creator 3-in-1 sets! Discover awesome vehicles, buildings and creatures, and div