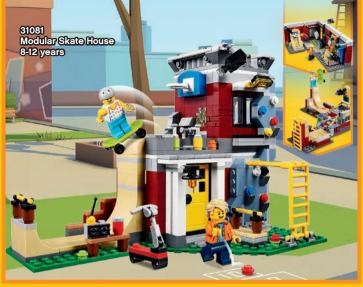

10700 Green Baseplate 4-99 years

10714 Blue Baseplate 4-99 years

Build, play and create a world of imagination with LEGO® Creator 3-in-1 sets! Discover awesome vehicles, buildings and creatures, and dive into a world of fun and adventure. Build and rebuild these highly detailed models that deliver endless possibilities to play and create!