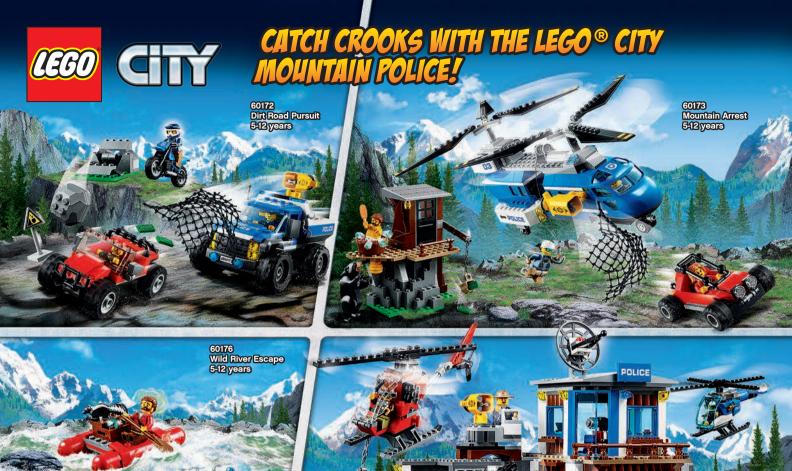

## **NEW FOR 2019**FEATURES & FUNCTIONS TO DIAL-UP THE ACTION IN LEGO® CITY!

MULTI-SHOT
WATER CANNON
Load and push the
plungers on the
3-stud shooters to
tackle fires.

WATER PUMP
Squeeze the
bellows to launch
the water elements
and knock down
the flames.

PARACHUTE
Toss the parachute
into the air and watch
the Sky Police officer
float down to capture
the crooks.

**FLOATING** 

LIGHT & SOUND
BRICK
Press the light and sound brick as you race to the scene.

## DESIGN YOUR OWN LEGO® CITY EPIC MISSION VEHICLE!

Customise and colour the vehicle using the cool new functions and accessories below for inspiration! Will it help fight fire, aid in daring rescues, or be used to catch the bad guys? It's up to you!

60174 **Mountain Police** Headquarters 6-12 years

THE LEGO® MOVIE 2™ ® & ™, Warner Bros. Entertainment Inc. & The LEGO Group.

© 2019 The LEGO Group. All rights reserved.

WB SHIELD: TM & ® WBEI. (st9)

**6+** Years