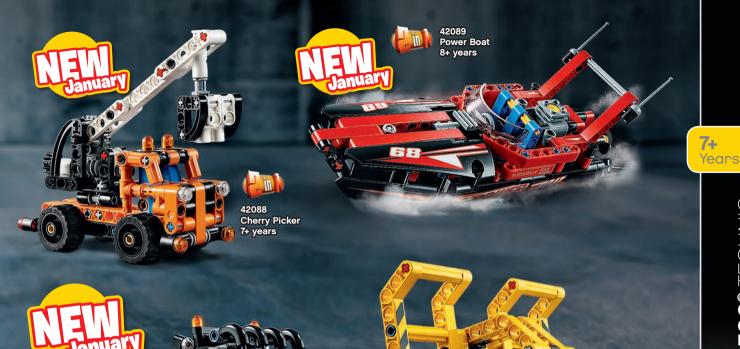

Zane

Lasha



Spitta

















6+ Years

LEGO® NINJAGO®





#### 



















Ship does not float





THE GREEN NINJA

70612



WII

GARMADÓN CHARLIE





JAY

ZANE

NYA



70657



LLOYD

COLE

RUME

CHAN KONG-SANG

RUNME RUNDE

MYSTAKE

DARETH

LIL' Nælsón

CHAD

BETSY 6 BABY

PUFFER

GARMADÓN

© 2019 Warner Bros. Ent. All rights reserved. LEGO, the LEGO logo, the Minifigure and NINJAGO are trademarks and/or copyrights of the LEGO Group. ©2019 The LEGO Group. WB SHIELD: TM & © WBEI, (s19)







Yoda™

Chief Tarfful™

Kashyyyk Battle Droid™





First Order Elite Praetorian Stormtrooper™ Guard™

Elite Praetorian Elite Praetorian Guard™ Guard™ Stormtrooper™























9+ Years







**Authentic interior details** 



6-cylinder engine with moving pistons





42094 Tracked Loader 10+ years

BRUTALIS

#### Motorise your model!

Use this supplementary power set, featuring motor, battery box, light cable and pole switch, to power up your LEGO® Technic creations and bring them to life!



8293 Power Functions Motor Set 9-16 years

00000000

LEGO.com/technic





## **Build For Real**

42083 Bugatti Chiron 16+ years















### **Build For Real**



42077 Rally Car 10-16 years







42081 Volvo Concept Wheel Loader ZEUX 10-16 years

VOLVO



VOLVO

















103





# CREATE S COMMAND YOUR OWN ROBOTS!

Discover the ultimate LEGO® challenge, the powerful LEGO MINDSTORMS® EV3!

- Build one of 17 different, cool robots building instructions available on the website.
- Bring your robot to life - Free software and apps for smartphones, t