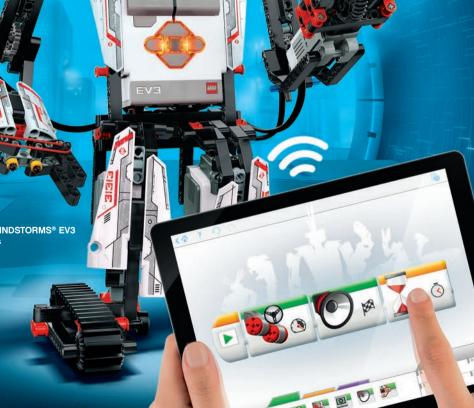

# CREATE S COMMAND YOUR OWN ROBOTS!

Discover the ultimate LEGO® challenge, the powerful LEGO MINDSTORMS® EV3!

- Build one of 17 different, cool robots building instructions available on the website.
- Bring your robot to life - Free software and apps for smartphones, tablets and pc/mac.
- Rebuild, imagine and create your own 3 robotic LEGO creations and machines – the possibilities of LEGO MINDSTORMS are endless!

**Robot Commander App** 

Advanced programming for your computer.

Control your robot with uour smartohone or tablet.

31313 LEGO® MINDSTORMS® EV3 10+ years

10+ Years