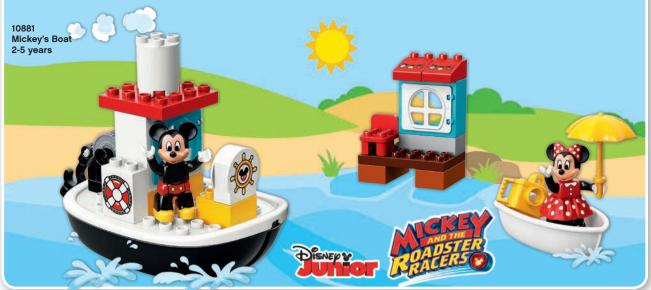

|
| GO MOVIE™            | 82                                                                   |
| TTER™                | 84                                                                   |
|                      | 86                                                                   |
|                      | My LEGO® DUPLO® town Favourite Characters  ES 2™ ider-Man per Heroes |

96

106

#### DOWNLOAD FREE APPS





SHARE YOUR CREATIONS NOW!

**LEGO® Technic** 

LEGO MINDSTORMS®



































LEGO® DUPLO® Large Green Building Plate 1½-5 years 11/2+ Years

LEGO® DUPLO®

















15

**2+** Years



10813 Big Construction Site 2-5 years













**2+** Years

LEGO® DUPLO®







## **COMING SOON!**







11/2+ Years



















### Have fun building with LEGO® Juniors sets, starting at 4 years old!

Play with LEGO® Juniors themes, from airports to adventurous Friends to your favorite super heroes and movie characters. Practice your building skills and create whatever you like!



















LEGO® Classic helps you to develop your child's creative skills. Imaginative building play is easy with these bright, colorful and versatile LEGO bricks. Each set includes classic LEGO bricks, a mix of special pieces and ideas, to help you get started, so your child will have everything they need to be inspired.







10696 LEGO® Medium Creative Brick Box 4-99 years



10698 LEGO® Large Creative Brick Box 4-99 years



10715 Bricks on a Roll 4-99 years





10713 Creative Suitcase 4-99 ye