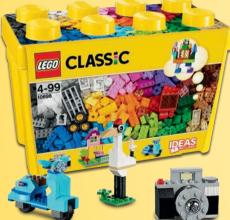

LEGO® Classic helps you to develop your child's creative skills. Imaginative building play is easy with these bright, colorful and versatile LEGO bricks. Each set includes classic LEGO bricks, a mix of special pieces and ideas, to help you get started, so your child will have everything they need to be inspired.

10696 LEGO® Medium Creative Brick Box 4-99 years

10698 LEGO® Large Creative Brick Box 4-99 years

10715 Bricks on a Roll 4-99 years

10713 Creative Suitcase 4-99 years

LEGO.com/classic

4+

10701 Gray Baseplate 4-99 years