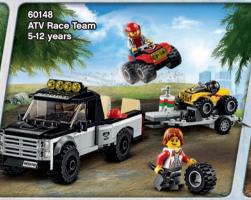

## **NEW FOR 2019**FEATURES & FUNCTIONS TO DIAL-UP THE ACTION IN LEGO® CITY!

MULTI-SHOT
WATER CANNON
Load and push the
plungers on the
3-stud shooters to
tackle fires.

WATER PUMP
Squeeze the
bellows to launch
the water elements
and knock down
the flames.

PARACHUTE
Toss the parachute
into the air and watch
the Sky Police officer
float down to capture
the crooks.

**FLOATING** 

LIGHT & SOUND
BRICK
Press the light and sound brick as you race to the scene.

## DESIGN YOUR OWN LEGO® CITY EPIC MISSION VEHICLE!

Customise and colour the vehicle using the cool new functions and accessories below for inspiration! Will it help fight fire, aid in daring rescues, or be used to catch the bad guys? It's up to you!