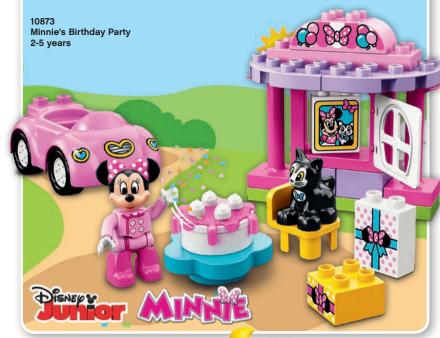

|
| GO MOVIE™            | 82                                                                   |
| TTER™                | 84                                                                   |
|                      | 86                                                                   |
|                      | My LEGO® DUPLO® town Favourite Characters  ES 2™ ider-Man per Heroes |

96

106

#### DOWNLOAD FREE APPS





SHARE YOUR CREATIONS NOW!

**LEGO® Technic** 

LEGO MINDSTORMS®



































LEGO® DUPLO® Large Green Building Plate 1½-5 years 11/2+ Years

LEGO® DUPLO®

















15

**2+** Years



10813 Big Construction Site 2-5 years













**2+** Years

LEGO® DUPLO®







## **COMING SOON!**







11/2+ Years



















### Have fun building with LEGO® Juniors sets, starting at 4 years old!

Play with LEGO® Juniors themes, from airports to adventurous Friends to your favorite super heroes and movie characters. Practice your building skills and create whatever you like!



















LEGO® Classic helps you to develop your child's creative skills. Imaginative building play is easy with these bright, colorful and versatile LEGO bricks. Each set includes classic LEGO bricks, a mix of special pieces and ideas, to help you get started, so your child will have everything they need to be inspired.







10696 LEGO® Medium Creative Brick Box 4-99 years



10698 LEGO® Large Creative Brick Box 4-99 years



10715 Bricks on a Roll 4-99 years





10713 Creative Suitcase 4-9