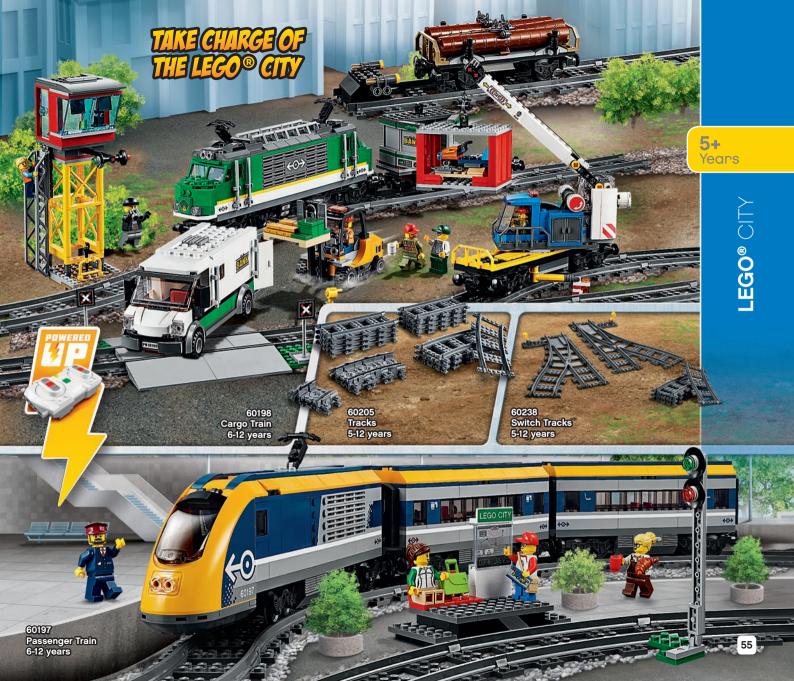

60174 **Mountain Police** Headquarters 6-12 years

THE LEGO® MOVIE 2™ ® & ™, Warner Bros. Entertainment Inc. & The LEGO Group.

© 2019 The LEGO Group. All rights reserved.

WB SHIELD: TM & ® WBEI. (st9)

**6+** Years