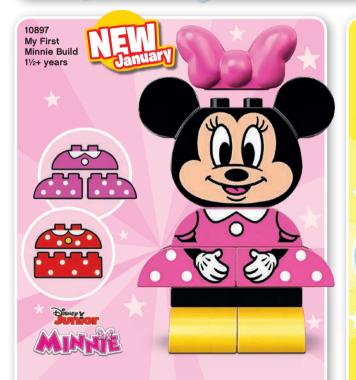

|
| GO MOVIE™            | 82                                                                   |
| TTER™                | 84                                                                   |
|                      | 86                                                                   |
|                      | My LEGO® DUPLO® town Favourite Characters  ES 2™ ider-Man per Heroes |

96

106

#### DOWNLOAD FREE APPS





SHARE YOUR CREATIONS NOW!

**LEGO® Technic** 

LEGO MINDSTORMS®



































LEGO® DUPLO® Large Green Building Plate 1½-5 years 11/2+ Years

LEGO® DUPLO®

















15

**2+** Years



10813 Big Construction Site 2-5 years













**2+** Years

LEGO® DUPLO®







## **COMING SOON!**







11/2+ Years



















### Have fun building with LEGO® Juniors sets, starting at 4 years old!

Play with LEGO® Juniors themes, from airports to adventurous Friends to your favorite super heroes and movie characters. Practice your building skills and create whatever you like!



















LEGO® Classic helps you to develop your child's creative skills. Imaginative building play is easy with these bright, colorful and versatile LEGO bricks. Each set includes classic LEGO bricks, a mix of special pieces and ideas, to help you get started, so your child will have everything they need to be inspired.







10696 LEGO® Medium Creative Brick Box 4-99 years



10698 LEGO® Large Creative Brick Box 4-99 years



10715 Bricks on a Roll 4-99 years





10713 Creative Suitcase 4-99 years



LEGO.com/c