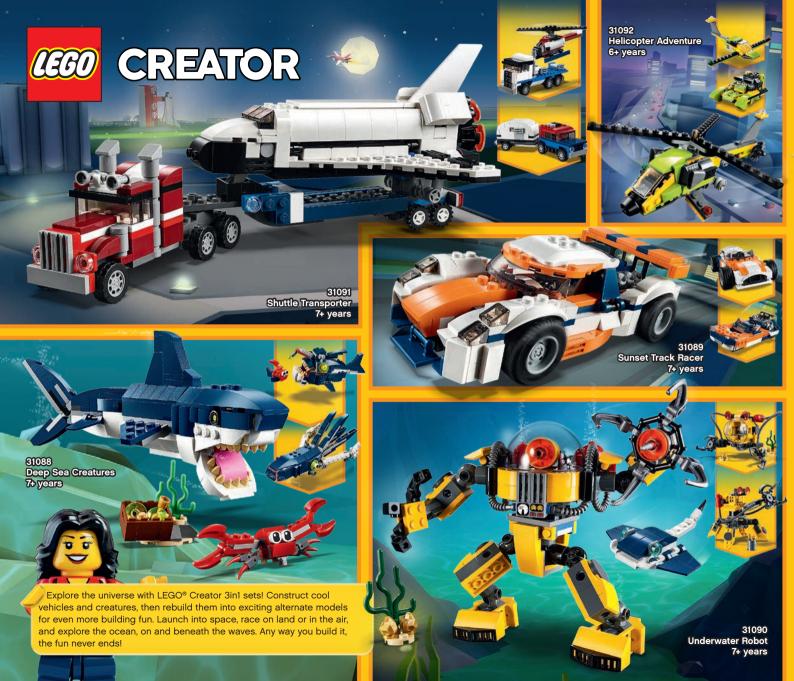

10700 Green Baseplate 4-99 years

10714 Blue Baseplate 4-99 years

Build, play and create a world of imagination with LEGO® Creator 3-in-1 sets! Discover awesome vehicles, buildings and creatures, and dive into a world of fun and adventure. Build and rebuild these highly detailed models that deliver endless possibilities to play and create!