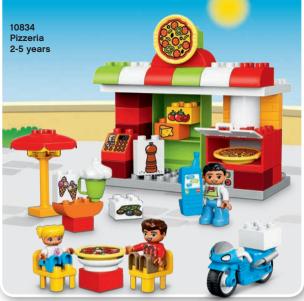

|
|                      | 73                                                                   |
| GO MOVIE™            | 82                                                                   |
| TTER™                | 84                                                                   |
|                      | 86                                                                   |
|                      | My LEGO® DUPLO® town Favourite Characters  ES 2™ ider-Man per Heroes |

96

106

#### DOWNLOAD FREE APPS





SHARE YOUR CREATIONS NOW!

**LEGO® Technic** 

LEGO MINDSTORMS®



































LEGO® DUPLO® Large Green Building Plate 1½-5 years 11/2+ Years

LEGO® DUPLO®

















15

**2+** Years



10813 Big Construction Site 2-5 years













**2+** Years

LEGO® DUPLO®







## **COMING SOON!**







11/2+ Years



















### Have fun building with LEGO® Juniors sets, starting at 4 years old!

Play with LEGO® Juniors themes, from airports to adventurous Friends to your favorite super heroes and movie characters. Practice your building skills and create whatever you like!



















LEGO® Classic helps you to develop your child's creative skills. Imaginative building play is easy with these bright, colorful and versatile LEGO bricks. Each set includes classic LEGO bricks, a mix of special pieces and ideas, to help you get started, so your child will have everything they need to be inspired.







10696 LEGO® Medium Creative Brick Box 4-99 years



10698 LEGO® Large Creative Brick Box 4-99 years



10715 Bri