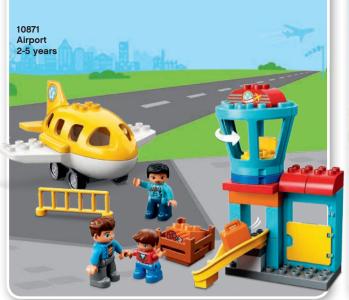

|
|                      | 73                                                                   |
| GO MOVIE™            | 82                                                                   |
| TTER™                | 84                                                                   |
|                      | 86                                                                   |
|                      | My LEGO® DUPLO® town Favourite Characters  ES 2™ ider-Man per Heroes |

96

106

#### DOWNLOAD FREE APPS





SHARE YOUR CREATIONS NOW!

**LEGO® Technic** 

LEGO MINDSTORMS®



































LEGO® DUPLO® Large Green Building Plate 1½-5 years 11/2+ Years

LEGO® DUPLO®

















15

**2+** Years



10813 Big Construction Site 2-5 years













**2+** Years

LEGO® DUPLO®







## **COMING SOON!**







11/2+ Years



















### Have fun building with LEGO® Juniors sets, starting at 4 years old!

Play with LEGO® Juniors themes, from airports to adventurous Friends to your favorite super heroes and movie characters. Practice your building skills and create whatever you like!



















LEGO® Classic helps you to develop your child's creative skills. Imaginative building play is easy with these bright, colorful and versatile LEGO bricks. Each set includes classic LEGO bricks, a mix of special pieces and ideas, to help you get started, so your child will have everything they need to be inspired.







10696 LEGO® Medium Creative Brick Box 4-99 years



10698 LEGO® Large Creative Brick Box 4-99 years



10715 B