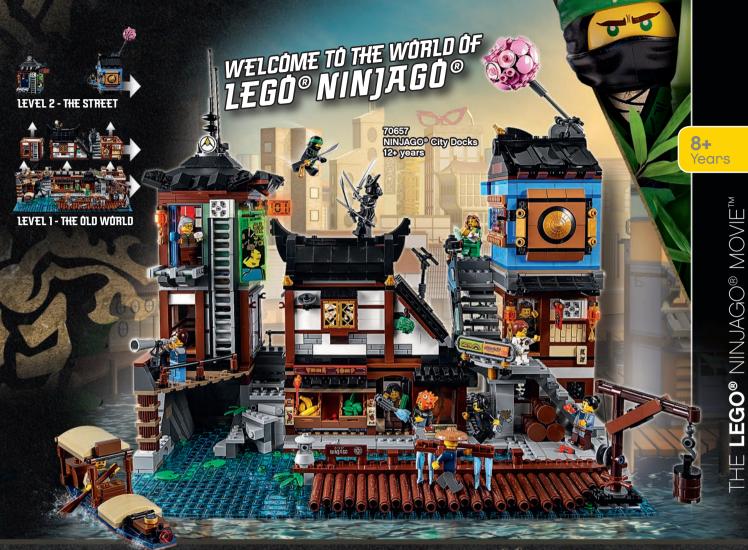

nd receive LEGOLAND® Water Park upgrade for free.

Name:

Email:

Please redeem this voucher at the ticketing counter when you visit LEGOLAND® Dubai

Voucher valid for up to 5 people see T&Cs below





1 Voucher valid for up to 5 people. Saving up to AED 250. Voucher redeemable between 1 January – 30 June 2019.

during operational hours.

Not valid on tickets to other theme parks within

Voucher Valid: 1 January - 30 June 2019







70665 The Samural Mech 70 years



70663 dayle Storm Fighter 9- years

70667 Kai's Blade Cycle & Zane's Snowmobile 8+ years

70668



Lasha

Pythor



Nuckal

70667

Kai



Zane

Lasha



Spitta

















6+ Years

LEGO® NINJAGO®





#### 



















Ship does not float





THE GREEN NINJA

70612



WII

GARMADÓN CHARLIE





JAY

ZANE

NYA



70657



LLOYD

COLE

RUME

CHAN KONG-SANG

RUNME RUNDE

MYSTAKE

DARETH

LIL' Nælsón

CHAD

BETSY 6 BABY

PUFFER

GARMADÓN

© 2019 Warner Bros. Ent. All rights reserved. LEGO, the LEGO logo, the Minifigure and NINJAGO are trademarks and/or copyrights of the LEGO Group. ©2019 The LEGO Group. WB SHIELD: TM & © WBEI, (s19)







Yoda™

Chief Tarfful™

Kashyyyk Battle Droid™





First Order Elite Praetorian Stormtrooper™ Guard™

Elite Praetorian Elite Praetorian Guard™ Guard™ Stormtrooper™























9+ Years







**Authentic interior details** 



6-cylinder engine with moving pistons





42094 Tracked Loader 10+ years

BRUTALIS

#### Motorise your model!

Use this supplementary power set, featuring motor, battery box, light cable and pole switch, to power up your LEGO® Te