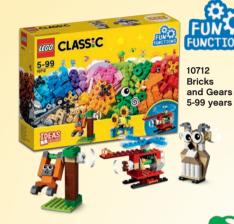

LEGO® Classic helps you to develop your child's creative skills. Imaginative building play is easy with these bright, colorful and versatile LEGO bricks. Each set includes classic LEGO bricks, a mix of special pieces and ideas, to help you get started, so your child will have everything they need to be inspired.

10696 LEGO® Medium Creative Brick Box 4-99 years

10698 LEGO® Large Creative Brick Box 4-99 years

10715 Bricks on a Roll 4-99 years

10713 Creative Suitcase 4-99 years

LEGO.com/classic

4+

10701 Gray Baseplate 4-99 years