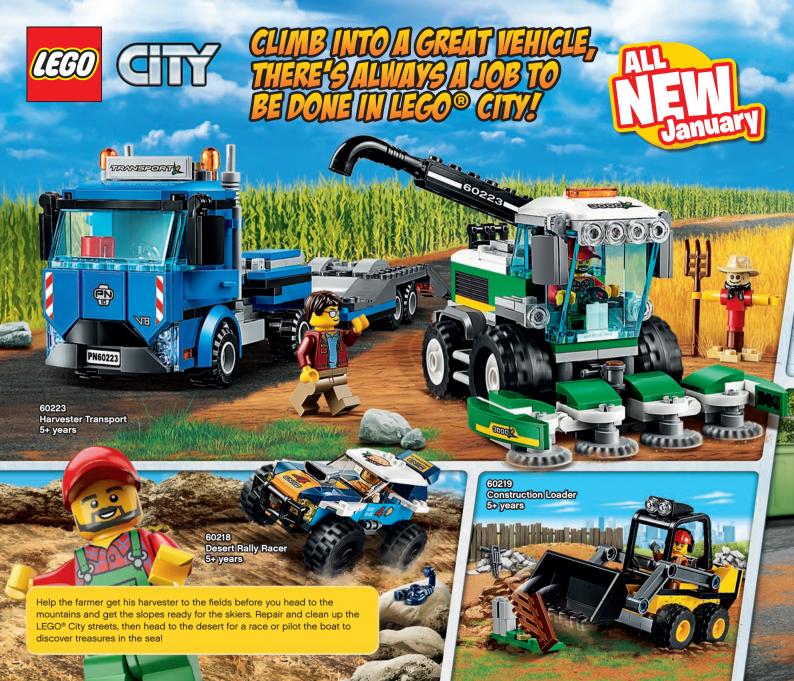

FOR 2019**FEATURES & FUNCTIONS TO DIAL-UP THE ACTION IN LEGO® CITY!



MULTI-SHOT
WATER CANNON
Load and push the
plungers on the
3-stud shooters to
tackle fires.



WATER PUMP
Squeeze the
bellows to launch
the water elements
and knock down
the flames.



PARACHUTE
Toss the parachute
into the air and watch
the Sky Police officer
float down to capture
the crooks.

**FLOATING** 



LIGHT & SOUND
BRICK
Press the light and sound brick as you race to the scene.

## DESIGN YOUR OWN LEGO® CITY EPIC MISSION VEHICLE!



Customise and colour the vehicle using the cool new functions and accessories below for inspiration! Will it help fight fire, aid in daring rescues, or be used to catch the bad guys? It's up to you!



























60174 **Mountain Police** Headquarters 6-12 years









































THE LEGO® MOVIE 2™ ® & ™, Warner Bros. Entertainment Inc. & The LEGO Group.

© 2019 The LEGO Group. All rights reserved.

WB SHIELD: TM & ® WBEI. (st9)































**6+** Years

## **AVENGERS**

**COMING SOON** 







FIREFLYTM

THE FLASHTM

**BATMAN™** 

POISON IVYTM

OCEAN MASTER™ **AQUAMAN**<sup>TM</sup>

**BATMAN**<sup>TM</sup>



Build, race and win with LEGO® Speed Champions sets! Construct awesome versions of the most incredible race cars around, then live your dreams and compete against your friends!

75892 McLaren Senna 7+ years

Manufactured under license from metaren Automotive Limited.
The McLaren name and logo are registered trademarks of McLaren.
Senna is the registered trademark of Ayrton Senna Empreendimentos Ltda

*Mc*L