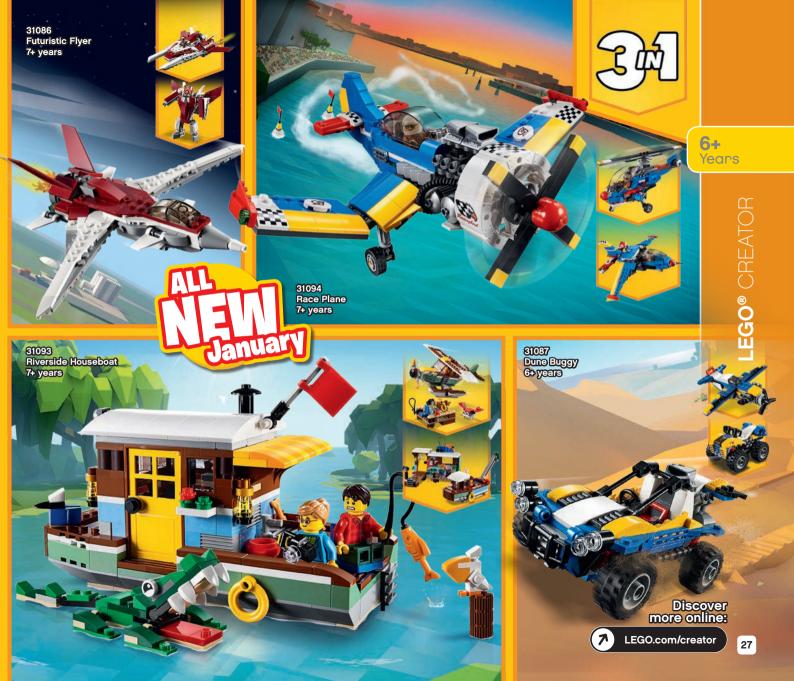

10700 Green Baseplate 4-99 years

10714 Blue Baseplate 4-99 years

Build, play and create a world of imagination with LEGO® Creator 3-in-1 sets! Discover awesome vehicles, buildings and creatures, and dive into a world of fun and adventure. Build and rebuild these highly detailed models that deliver endless possibilities to play and create!