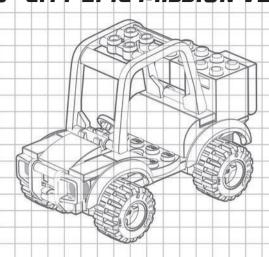

## DESIGN YOUR OWN LEGO® CITY EPIC MISSION VEHICLE!

Customise and colour the vehicle using the cool new functions and accessories below for inspiration! Will it help fight fire, aid in daring rescues, or be used to catch the bad guys? It's up to you!