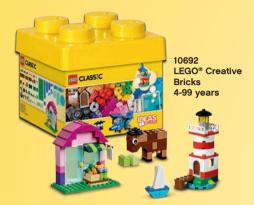

LEGO® Classic helps you to develop your child's creative skills. Imaginative building play is easy with these bright, colorful and versatile LEGO bricks. Each set includes classic LEGO bricks, a mix of special pieces and ideas, to help you get started, so your child will have everything they need to be inspired.

10696 LEGO® Medium Creative Brick Box 4-99 years

10698 LEGO® Large Creative Brick Box 4-99 years

10715 Bricks on a Roll 4-99 years

10713 Creative Suitcase 4-99 years

LEGO.com/classic

4+

10701 Gray Baseplate 4-99 years